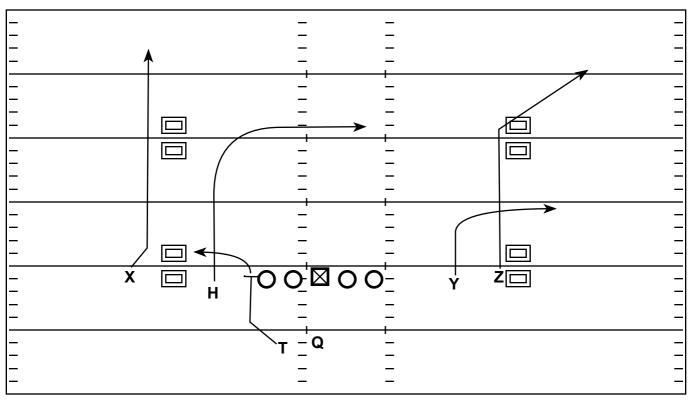

## 2x2 Smash Flop Out BS Vert-Dig

Strategy: Give the QB a base Smash Concept with a Dig holding the Concept Side Safety

QB Progression/Read: High-Low Read the Concept Side Cornerback - If the C.S. Safety outleverages the Corner Route look to hit the Dig

| X: Inside Release Vertical                        |  |  |
|---------------------------------------------------|--|--|
| H: Dig                                            |  |  |
| Y: Speed Out                                      |  |  |
| Y: Corner (Break at 10-12 Yards or at Toes of CB) |  |  |
|                                                   |  |  |

**RB:** Chip Pro to Out