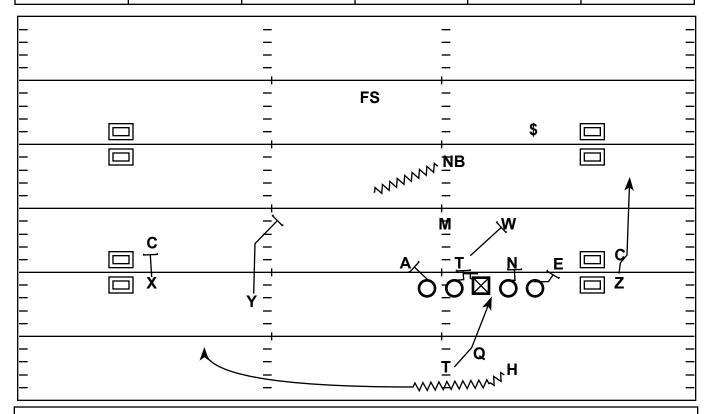

## Split Backs Orbit: Locked Inside Zone BS Swing

| Quarter | Time  | D & D  | YD Line | Hash | Score |
|---------|-------|--------|---------|------|-------|
| 1st     | 13:22 | 2 - 10 | -37     | R    | 0 - 0 |

Strategy: Use insane tempo to get the defense disorganized and out leveraged before the play even starts. Simple angles & grass to the perimeter to steal yards.

QB Progression/Read: If you have the Leverage for the Swing Take It - If not Hand it Off

| X - Block Corner          |
|---------------------------|
| H - Orbit Motion to Swing |
| Y - Block Alley / MDM     |
| Z - Run Off Corner        |

| T - Inside Zone Track read the     |
|------------------------------------|
| Backside Leg of the Playside Guard |

| LT - Man Locked on Anchor        |
|----------------------------------|
| LG - Combo 2i to Will Linebacker |
| C - Combo 2i to Will Linebacker  |
| RG - Inside Drive 3-Tech         |
| RT - Inside Drive Defensive End  |