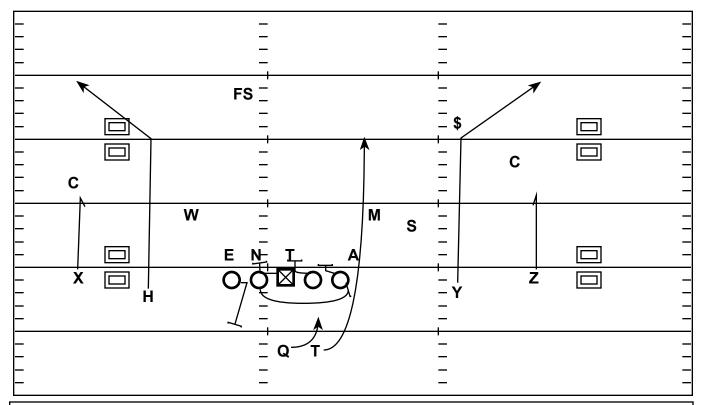

## 2x2 Open: Q Power Pop Pass

| Quarter | Time | D&D    | YD Line | Hash | Score |
|---------|------|--------|---------|------|-------|
| 1       | 5:23 | 1 - 10 | 32      | L    | 7 - 0 |

Strategy: Use Distraction Smash Concepts to pull the 2-High Safeties out of the Middle of the Field. Sucker in Backers with Power Look then throw the Pop down the Middle.

QB Progression/Read: Tuck The Ball to Sell Run then Throw the Pop as Mike Insert in on Run Fit

| X - Hitch            |
|----------------------|
| H - Corner Route     |
| Y - Corner Route     |
| Z - Hitch            |
| T - Fake Lead to Pop |

| LT - Slow Down the 3-Tech Nose for Center then hinge back for End |  |  |
|-------------------------------------------------------------------|--|--|
| LG - Protect Pull to Playside C-<br>Gap                           |  |  |
| C - Back Protect to 3-Tech<br>Nose                                |  |  |

RG - Back Protect to Tackle

RT - Gap Protect Playside B-Gap