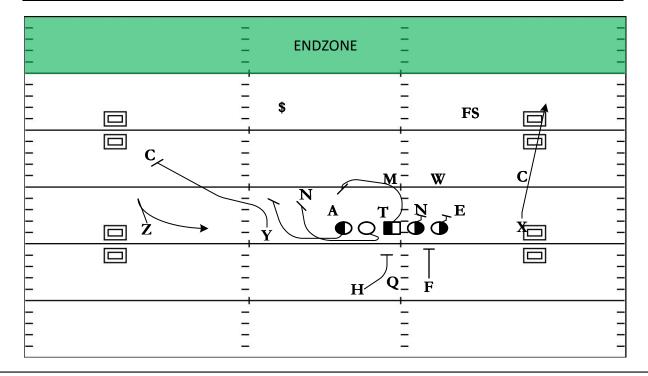

## Split Backs Open: Play-Action Tunnel

| QTR | TIME  | D & D | YD LINE | HASH | SCORE  |
|-----|-------|-------|---------|------|--------|
| 3rd | 11:25 | 2 & 2 | 13      | R    | 7 - 14 |

STRATEGY: Sell the Run to get leverage and then get the ball to your play-maker in space with the offensive line lead the way.

QB READS & PROGRESSION: Play Fake w/ the RB then throw the Tunnel

| X | Distraction Fade        | LT | Set to Release to Alley                            |  |
|---|-------------------------|----|----------------------------------------------------|--|
| Н | Play-Action Mesh        | LG | Crash Set to Shade<br>Flat Release to Box Clean-Up |  |
| Υ | Flat to Kick-Out Corner | С  | Crash Set to A-Gap<br>Climb to Box Clean-Up        |  |
| Z | Distraction Fade        | RG | Drive<br>Nose Tackle                               |  |
| F | Fake Block for the Run  | RT | Drive<br>Defensive End                             |  |