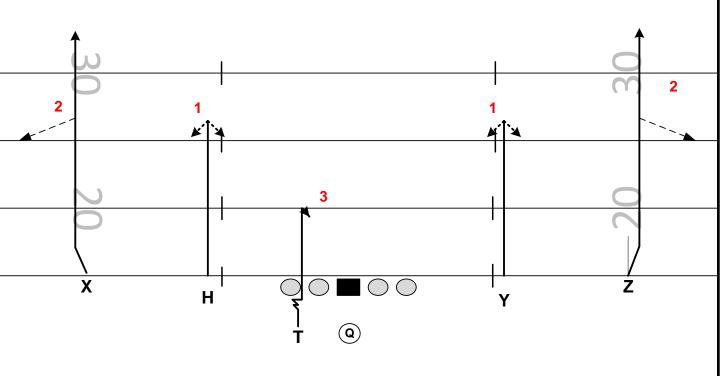

#### **DOUBLES RT (50) EXXON**

FAMILY: GAS STATION CONCEPT: 2 MAN SNAG NARROW: WILL

FORMATIONS: DOUBLES PROTECTION: 50 - 51

PROGRESSION: PURE ALERT: POST VS COV 4

| PLAYER | ROUTE           | ASSIGNMENTS                              |
|--------|-----------------|------------------------------------------|
| Z      | 10 YD SPEED DIG | LOSE 2 YDS ON RELEASE – SPEED DIG        |
| Н      | WHEEL           | 2 STEP OUT – WHEEL UP THE NUMBERS        |
| Y      | GRAB            | 5 YD HITCH – PULL OUT WHEN QB MEETS EYES |
| Х      | EXXON SNAG      | 2 MAN SNAG ROUTE                         |
| Т      | HOT SWING       | 3 HARD STEPS – GIVE EYES TO QB           |

PRESSURE PLAN: REDIRECT PROTECTION TO SAFETIES TILT

5/6 MAN PRESSURE - THROW HOT/TROUBLE THROW

NOTES: COV 2: SNAG MID POINT COR & WILL / PRESS MAN: BULLETS CHECK