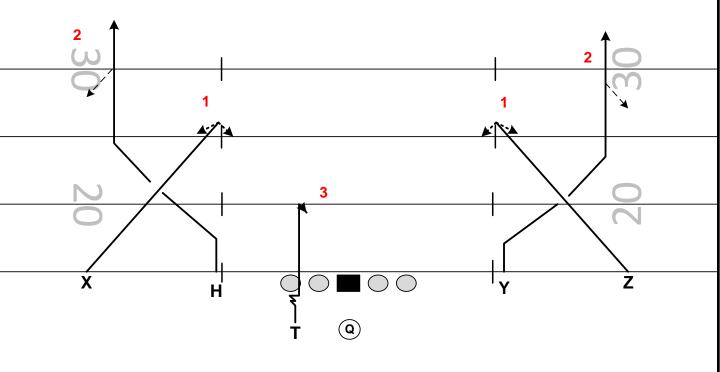

# TRIO RT (50) EXXON ALERT ALERT H Z

FAMILY: GAS STATION CONCEPT: 2 MAN SNAG NARROW: WILL

FORMATIONS: TRIO PROTECTION: 50 - 51

PROGRESSION: PURE ALERT: POST VS COV 4

| PLAYER | ROUTE           | ASSIGNMENTS                              |
|--------|-----------------|------------------------------------------|
| Z      | 10-12 YD POST   | VERTICAL RELEASE – LOCK POST             |
| Н      | 10 YD SPEED DIG | LOSE 2 YDS ON RELEASE – SPEED DIG        |
| Y      | GRAB            | 5 YD HITCH – PULL OUT WHEN QB MEETS EYES |
| Х      | EXXON SNAG      | 2 MAN SNAG ROUTE                         |
| Т      | HOT SWING       | 3 HARD STEPS – GIVE EYES TO QB           |

PRESSURE PLAN: REDIRECT PROTECTION TO SAFETIES TILT

Q

5/6 MAN PRESSURE – THROW HOT/TROUBLE THROW

NOTES: COV 2: SNAG MID POINT COR & WILL / PRESS MAN: BULLETS CHECK