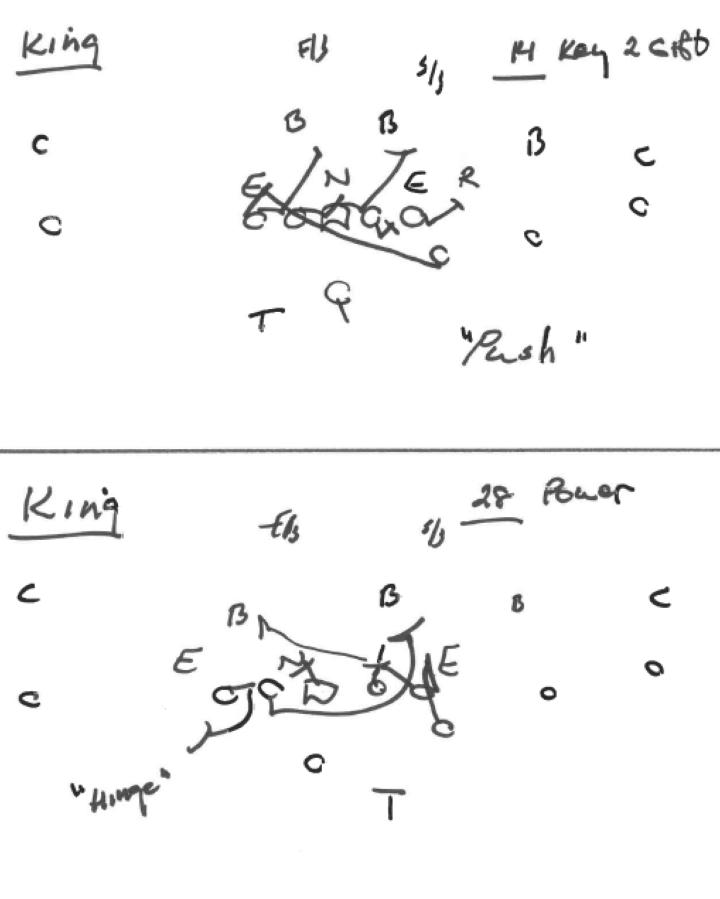

# RUN GAME

Doubles 12 Key 2 Key 3 Gift

2

38 JET Doubles 5/3 4/5 TRIO E/3 13 Key I 6,60 C

38 JeT Doubles 4/5 TRIO 13 Key 1 6,60 E/s

.

Queen RT 26 Counter 4/1 Queen Rt 15 Key 2 GRT Fls 0

17 Fungo King 0 0 P cali cold King [ls 5/5

# Protections

Pass Protection Rules (Half slide half man)

Center ID first LB away from the call side. (5 man box then the mike is the mike)

Pass Protection Rules (Half slide half man)

Center ID first LB away from the call side. (5 man box then the mike is the mike)

5 Man Box "Push" Call to Re-ID, T has #1 to #2

Pass Protection Rules (Half slide half man)

Center ID first LB away from the call side. (5 man box then the mike is the mike)

Pass Protection Rules (Half slide half man)

Center ID first LB away from the call side. (5 man box then the mike is the mike)

5 Man Box "Push" Call to Re-ID, T has #1 to #2