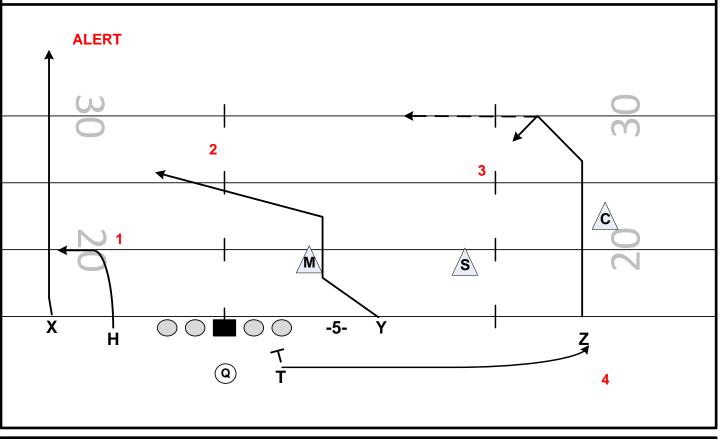

#### **DOUBLES RT (61) CADDY**

FAMILY: CARS CONCEPT: Y CROSS NARROW: WILL

FORMATIONS: DOUBLE, TRIO, GREEN PROTECTION: 60 - 61

PROGRESSION: ALERT – H, Y, Z, TROUBLE ALERT: X MATCHUP

| PLAYER                      | ROUTE     | ASSIGNMENTS                              |
|-----------------------------|-----------|------------------------------------------|
| Z                           | POST CURL | 12-15 – CURL UP AND FIND THE WINDOW      |
| Y                           | STAIRCASE | UNDER THE SAM, OVER THE MIKE, FIND GRASS |
| Т                           | SWING     | C/R SWING – 5 STEPS PARALLEL TO LOS      |
| Н                           | SPEED OUT | BE AWARE OF TRAP CORNER                  |
| Х                           | GO ROUTE  | MOR - FADE                               |
| DEDIDECT WITH CAFETIES TILT |           |                                          |

| PRESSURE PLA | AN: REDIRECT WITH SAFE | ETIES TILT |
|--------------|------------------------|------------|
|              |                        |            |
| NOTES:       |                        |            |
|              |                        |            |
|              |                        |            |