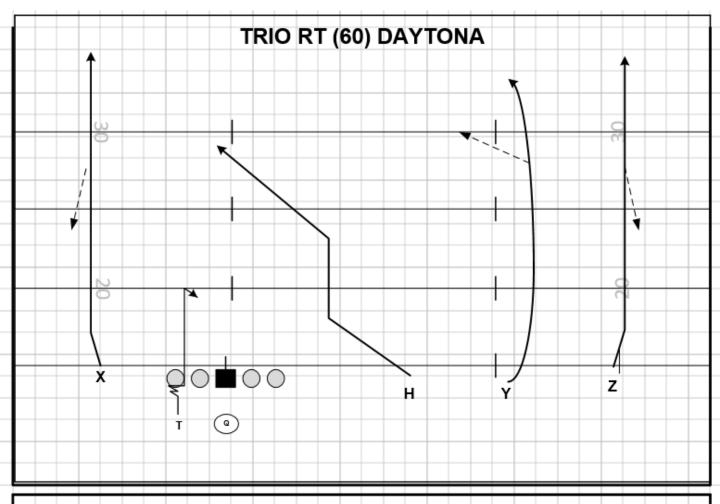

#### **DOUBLES RT (60) DAYTONA**

FAMILY: CARS CONCEPT: 4 VERTICALS NARROW: SAM OR WILL

FORMATIONS: DOUBLE, TRIO PROTECTION: 60 - 61

PROGRESSION: COVERAGE READ ALERT: Z/X MATCHUP

| PLAYER | ROUTE         | ASSIGNMENTS                               |
|--------|---------------|-------------------------------------------|
| Z      | GO ROUTE      | CAP COVERAGE – DROPOUT. IF EVEN - LEAVING |
| Y      | SEAM          | 2 HIGH/1 HIGH READ                        |
| Т      | TAKE IT ROUTE | 5 YARDS OVER THE CENTER                   |
| Н      | SEAM          | 2 HIGH/1 HIGH READ                        |
| X      | GO ROUTE      | CAP COVERAGE – DROPOUT. IF EVEN - LEAVING |