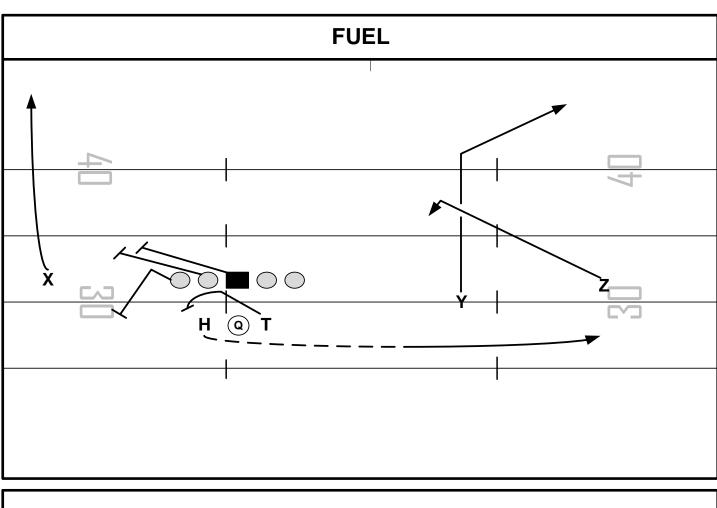

### SCREENS

| FAMILY:     | CONCEPT: | NARROW:  |  |
|-------------|----------|----------|--|
| FORMATIONS: |          | RUN PLAY |  |

PROGRESSION: ALERT:

| PLAYER | ROUTE       | ASSIGNMENTS |
|--------|-------------|-------------|
| Z      | SNAG        |             |
| Υ      | CORNER      |             |
| Н      | PLANE KEY 3 |             |
| Х      | RUN OFF     |             |
| Т      | LINDA       |             |

| PRESSURE PL | PRESSURE PLAN: |  |  |
|-------------|----------------|--|--|
|             |                |  |  |
|             |                |  |  |
|             |                |  |  |
| NOTES:      |                |  |  |
|             |                |  |  |
|             |                |  |  |
|             |                |  |  |