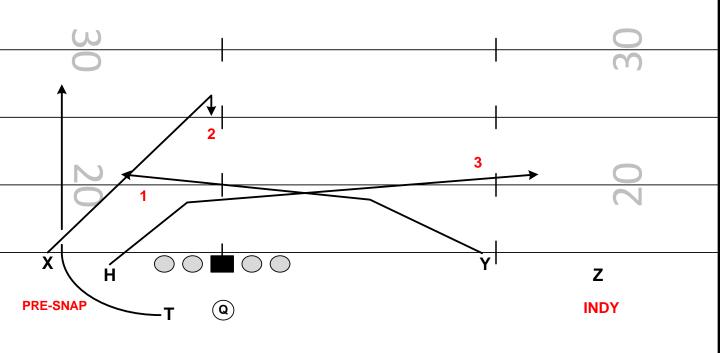

NMENTS                                                       |
|--------|-------------|-------------------------------------------------------------------|
| Z      | SNAG        | SNAG – REPLACE WHERE Y STARTED                                    |
| Υ      | BASIC ROUTE | 10 – 12 YD DIG – FIND GRASS. ASSUME 1 <sup>ST</sup> WINDOW CLOSED |
| Т      | SWING       | 5 HARD STEPS – GIVE EYES TO QB                                    |
| Н      | GRAB        | 5 YD HITCH – PULL OUT WHEN QB GIVES EYES                          |
| Х      | INDY        | FADE / GLANCE / DROPOUTS / STUTTER FADE                           |

PRESSURE PLAN: REDIRECT PROTECTION TO SAFETIES TILT

5/6 MAN PRESSURE - THROW HOT/TROUBLE THROW

NOTES: COV 1 - F2 TO B1 (CONTROL MIKE WITH EYES)

#### **DOUBLES RT (50) MESH**



FAMILY: HORIZONTAL CONCEPT: MESH NARROW: WILL

FORMATIONS: DOUBLES / DUO / FLEET PROTECTION: 50 - 51

PROGRESSION: PRE-SNAP T / Y / X / H ALERT: Z INDY / T

| PLAYER | ROUTE           | ASSIGNMENTS                                                                  |
|--------|-----------------|------------------------------------------------------------------------------|
| Z      | INDY ROUTE      | FADE/GLANCE/DROPOUT/STUTTER FADE                                             |
| Y      | SHALLOW CROSSER | SLAP HANDS OFF THE "MESHER"                                                  |
| Т      | BULLET          | REPLACE THE STEM OF THE "X". COVERAGE CAPPED=BACK SHOULDER. IF EVEN=LEAVING. |
| Н      | SHALLOW CROSSER | SET THE MESH AT 6 YDS