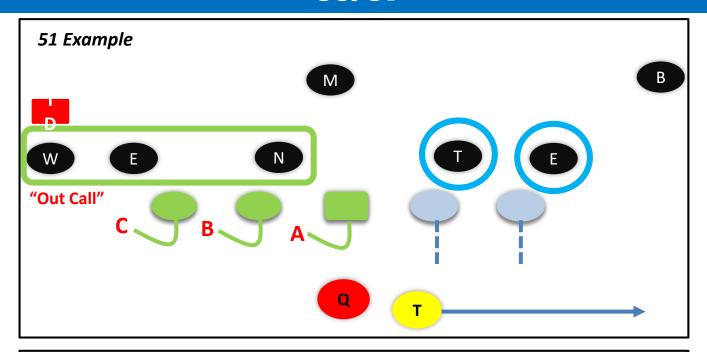

# Protections

Pass Protection Rules (Half slide half man)

Center ID first LB away from the call side. (5 man box then the mike is the mike)

Pass Protection Rules (Half slide half man)

Center ID first LB away from the call side. (5 man box then the mike is the mike)

5 Man Box "Push" Call to Re-ID, T has #1 to #2

Pass Protection Rules (Half slide half man)

Center ID first LB away from the call side. (5 man box then the mike is the mike)

Pass Protection Rules (Half slide half man)

Center ID first LB away from the call side. (5 man box then the mike is the mike)

5 Man Box "Push" Call to Re-ID, T has #1 to #2