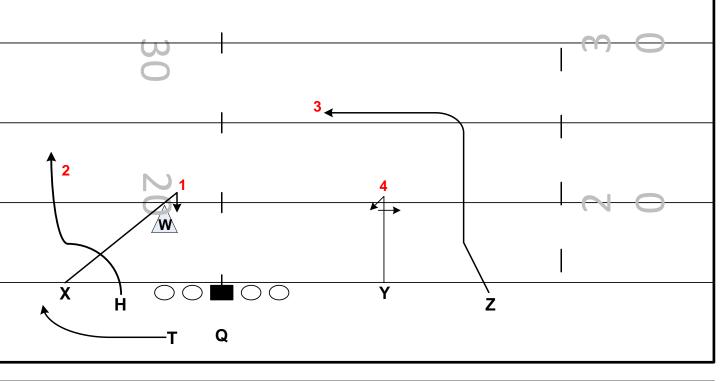

#### **DOUBLES RT (50) MESH**

FAMILY: HORIZONTAL CONCEPT: MESH NARROW: WILL

FORMATIONS: DOUBLES / DUO / FLEET PROTECTION: 50 - 51

PROGRESSION: PRE-SNAP T / Y / X / H ALERT: Z INDY / T

| PLAYER | ROUTE           | ASSIGNMENTS                                                                  |
|--------|-----------------|------------------------------------------------------------------------------|
| Z      | INDY ROUTE      | FADE/GLANCE/DROPOUT/STUTTER FADE                                             |
| Y      | SHALLOW CROSSER | SLAP HANDS OFF THE "MESHER"                                                  |
| Т      | BULLET          | REPLACE THE STEM OF THE "X". COVERAGE CAPPED=BACK SHOULDER. IF EVEN=LEAVING. |
| Н      | SHALLOW CROSSER | SET THE MESH AT 6 YDS                                                        |
| X      | HOOK ROUTE      | ANGLE DEPARTURE – 10 YDS OVER "B" GAP                                        |

| PRESSURE PLAN: | REDIRECT PROTECTION W/ SAFETIES TILT |
|----------------|--------------------------------------|
|                |                                      |
| NOTES:         |                                      |