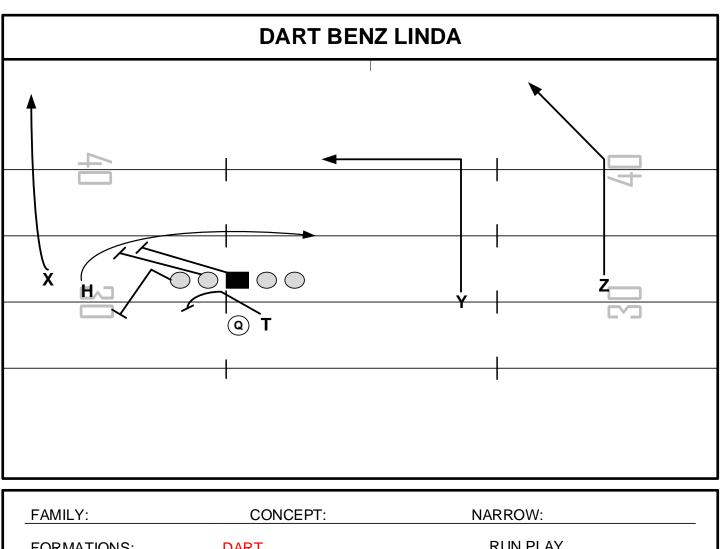

| FURIVIATIO   | ONS. DART RONT LAT |             |  |
|--------------|--------------------|-------------|--|
| PROGRESSION: |                    | ALERT:      |  |
| PLAYER       | ROUTE              | ASSIGNMENTS |  |
| Z            | POST               |             |  |
| Y            | DIG                |             |  |
| Н            | BENZ               |             |  |
| Х            | RUN OFF            |             |  |
| Т            | LINDA              |             |  |
| PRESSURE PL  | AN:                |             |  |
| -            |                    |             |  |
| NOTES:       |                    |             |  |