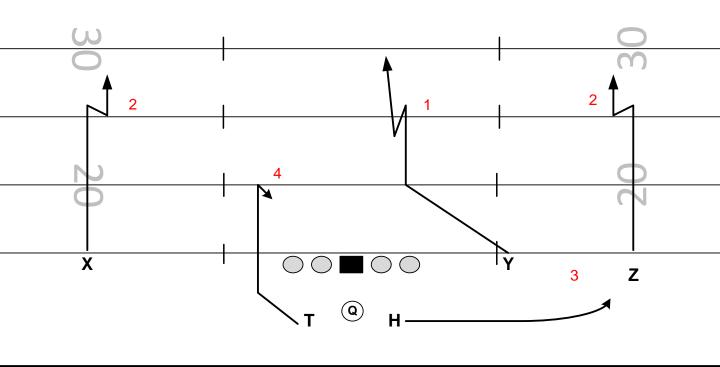

# TRIO RT (50) EXXON ALERT ALERT H Z

FAMILY: GAS STATION CONCEPT: 2 MAN SNAG NARROW: WILL

FORMATIONS: TRIO PROTECTION: 50 - 51

PROGRESSION: PURE ALERT: POST VS COV 4

| PLAYER | ROUTE           | ASSIGNMENTS                              |
|--------|-----------------|------------------------------------------|
| Z      | 10-12 YD POST   | VERTICAL RELEASE – LOCK POST             |
| Н      | 10 YD SPEED DIG | LOSE 2 YDS ON RELEASE – SPEED DIG        |
| Y      | GRAB            | 5 YD HITCH – PULL OUT WHEN QB MEETS EYES |
| Х      | EXXON SNAG      | 2 MAN SNAG ROUTE                         |
| Т      | HOT SWING       | 3 HARD STEPS – GIVE EYES TO QB           |

# TRIO RT (50) EXXON ALERT ALERT A T R T R T R T R T R T R T R T R T R T R T R T R T R T R T R T R T R T R T R T R T R T R T R T R T R T R T R T R T R T R T R T R T R T R T R T R T R T R T R T R T R T R T R T R T R T R T R T R T R T R T R T R T R T R T R T R T R T R T R T R T R T R T R T R T R T R T R T R T R T R T R T R T R T R T R T R T R T R T R T R T R T R T R T R T R T R T R T R T R T R T R T R T R T R T R T R T R T R T R T R T R T R T R T R T R T R T R T R T R T R T R T R T R T R T R T R T R T R T R T R T R T R T R T R T R T R T R T R T R T R T R T R T R T R T R T R T R T R T R T R T R T R T R T R T R T R T R T R T R T R T R T R T R T R T R T R T R T R T R T R T R T R T R T R T R T R T R T R T R T R T R T R T R T R T R T R T R T R T R T R T R T R T R T R T R T R T R T R T R T R T R T R T R T R T R T R T R T R T R T R T R T R T R T R T R T R T R T R T R T R T R T R T R T R T R T R T R T R T R T R T R T R T R T R T R T R T R T R T R T R T R T R T R T R T R T R T R T R T R T R T R T R T R T R T R T R T R T R T R T R T R T R T R T R T R T R T R T R T R T R T R T R T R T R T R T R T R T R T R T R T R T R T R T R T R T R T R T R T R T R T R T R T R T R T R T R T R T R T R T R T R T R T R T R T R T R T R T R T R T R T R T R T R T R T R T R T R T R T R T R T R T R T R T R T R T R T R T R T R T R T R T R T R T R T R T R T R T R T R T R T R T R T R T R T R

FAMILY: GAS STATION CONCEPT: 2 MAN SNAG NARROW: WILL

FORMATIONS: TRIO PROTECTION: 50 - 51

PROGRESSION: PURE ALERT: POST VS COV 4

| PLAYER | ROUTE           | ASSIGNMENTS                              |
|--------|-----------------|------------------------------------------|
| Z      | 10-12 YD POST   | VERTICAL RELEASE – LOCK POST             |
| Н      | 10 YD SPEED DIG | LOSE 2 YDS ON RELEASE – SPEED DIG        |
| Y      | GRAB            | 5 YD HITCH – PULL OUT WHEN QB MEETS EYES |
| Х      | EXXON SNAG      | 2 MAN SNAG ROUTE                         |
| Т      | HOT SWING       | 3 HARD STEPS – GIVE EYES TO QB           |