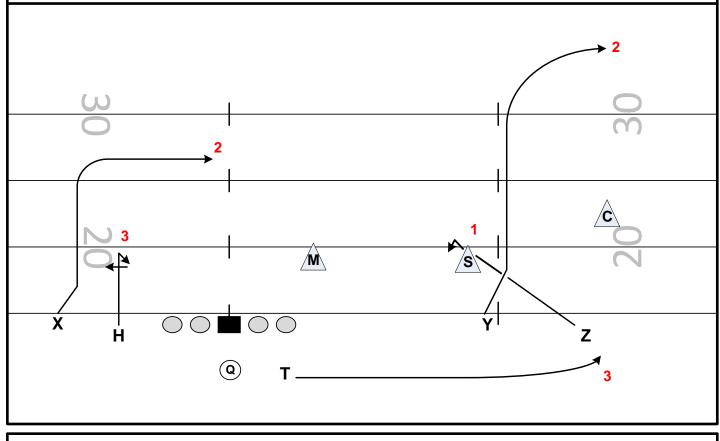

#### **DOUBLES RT (51) CHEVRON**

FAMILY: GAS STATION CONCEPT: 3 MAN SNAG NARROW SAM

FORMATIONS: DOUBLE, TRIO, GREEN PROTECTION: 50 - 51

PROGRESSION: PURE - Z/Y/T Z/X/H ALERT: MAN - F2

| PLAYER | ROUTE     | ASSIGNMENTS                                            |
|--------|-----------|--------------------------------------------------------|
| Z      | SNAG      | 3 MAN SNAG                                             |
| Υ      | CORNER    | CHEVRON CORNER – GAIN 2 ON RELEASE SPEED OUT AT 15 YDS |
| Т      | HOT SWING | 5 HARD STEPS – GIVE EYES TO QB                         |
| Х      | SPEED DIG | LOSE 2 YDS ON RELEASE – SPEED DIG                      |
| Н      | GRAB      | 5 YD HITCH – PULL OUT WHEN QB GIVES EYES               |

PRESSURE PLAN: REDIRECT PROTECTION TO SAFETIES TILT

5/6 MAN PRESSURE – THROW HOT/TROUBLE THROW

NOTES: COV 1 - F2 TO B1 (CONTROL MIKE WITH EYES)