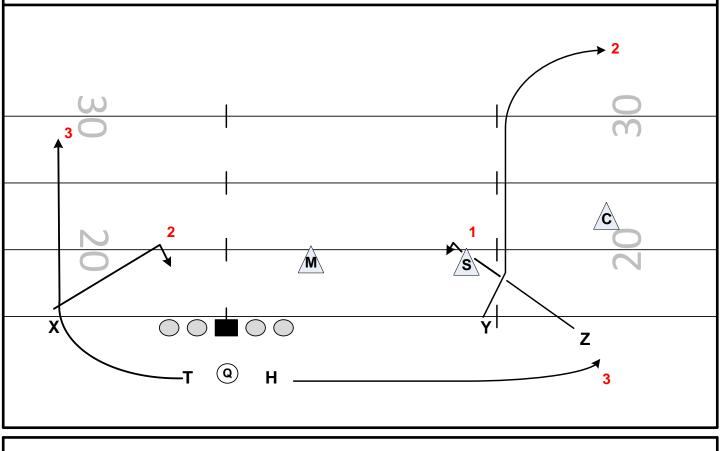

ILL FIND GRASS

| PLAYER | ROUTE             | ASSIGNMENTS                                      |
|--------|-------------------|--------------------------------------------------|
| Z      | 12 YD CURL & GO   | LANDMARK – INSIDE EDGE OF NUMBERS – STUTTER & GO |
| Y      | OPTION ROUTE & GO | 8 -10 YD OPTION ROUTE - WORK MIKE LB FOR GRASS   |
| Т      | SIT ROUTE         | C/R SIT AT 5 YDS                                 |
| Н      | CHECK SWING       | 5 STEPS PARALLEL TO EDGE OF NUMBERS              |
| Х      | 12 YD CURL & GO   | LANDMARK – INSIDE EDGE OF NUMBERS – STUTTER & GO |

PRESSURE PLAN: REDIRECT PROTECTION WITH SAFETY TILT

NOTES: COVER 2 – CURL ROUTES INSIDE RELEASE AND GET BACK TO

LANDMARK. COVER 1 – OPTION ROUTE MUST WIN VS/ MIKE LB

#### **GREEN FREE (50) CHEVRON EXXON**



FAMILY: GAS STATION CONCEPT: 3 MAN SNAG NARROW SAM

FORMATIONS: GREEN PROTECTION: 50 - 51

PROGRESSION: PURE - Z/Y/T Z/X/H ALERT: MAN - F2

| PLAYER | ROUTE      | ASSIGNMENTS                                            |
|--------|------------|--------------------------------------------------------|
| Z      | SNAG       | 3 MAN SNAG                                             |
| Y      | CORNER     | CHEVRON CORNER – GAIN 2 ON RELEASE SPEED OUT AT 15 YDS |
| Т      | RAIL ROUTE | 3 HARD STEPS – VERTICAL UP NUMBERS                     |
| Х      | SNAG       | 3 MAN SNAG                                             |
| Н      | HOT SWING  | 5 HARD STEPS – GIVE EYES TO QB                         |

PRESSURE PLAN: REDIRECT PROTECTION TO SAFETIES TILT

5/6 MAN PRESSURE - THROW HOT/TROUBLE