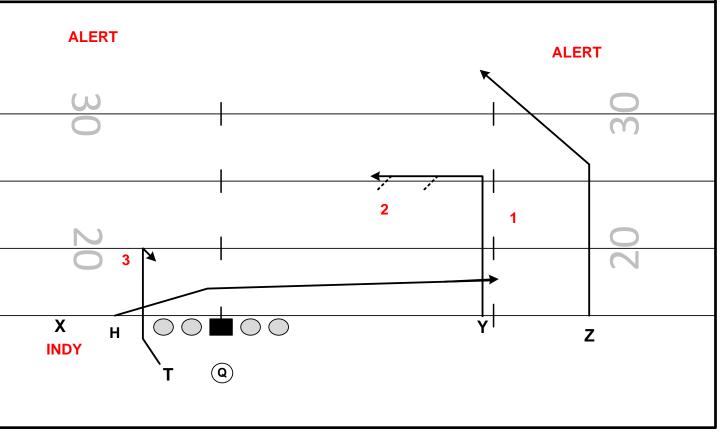

#### **DOUBLES RT (50) MESH**

FAMILY: HORIZONTAL CONCEPT: MESH NARROW: WILL

FORMATIONS: DOUBLES / DUO / FLEET PROTECTION: 50 - 51

PROGRESSION: PRE-SNAP T / Y / X / H ALERT: Z INDY / T

| PLAYER | ROUTE           | ASSIGNMENTS                                                                  |
|--------|-----------------|------------------------------------------------------------------------------|
| Z      | INDY ROUTE      | FADE/GLANCE/DROPOUT/STUTTER FADE                                             |
| Y      | SHALLOW CROSSER | SLAP HANDS OFF THE "MESHER"                                                  |
| Т      | BULLET          | REPLACE THE STEM OF THE "X". COVERAGE CAPPED=BACK SHOULDER. IF EVEN=LEAVING. |
| Н      | SHALLOW CROSSER | SET THE MESH AT 6 YDS                                                        |
| X      | HOOK ROUTE      | ANGLE DEPARTURE – 10 YDS OVER "B" GAP                                        |

| PRESSURE PLAN: | REDIRECT PROTECTION W/ SAFETIES TILT |
|----------------|--------------------------------------|
|                |                                      |
| NOTES:         |                                      |