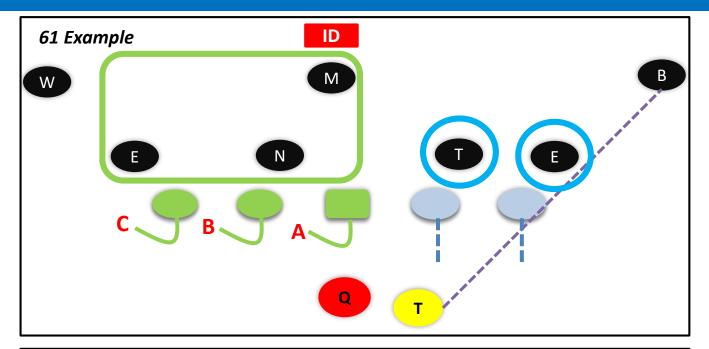

# Protections

Pass Protection Rules (Half slide half man)

Center ID first LB away from the call side. (5 man box then the mike is the mike)

Pass Protection Rules (Half slide half man)

Center ID first LB away from the call side. (5 man box then the mike is the mike)

5 Man Box "Push" Call to Re-ID, T has #1 to #2

Pass Protection Rules (Half slide half man)

Center ID first LB away from the call side. (5 man box then the mike is the mike)

Pass Protection Rules (Half slide half man)

Center ID first LB away from the call side. (5 man box then the mike is the mike)

5 Man Box "Push" Call to Re-ID, T has #1 to #2