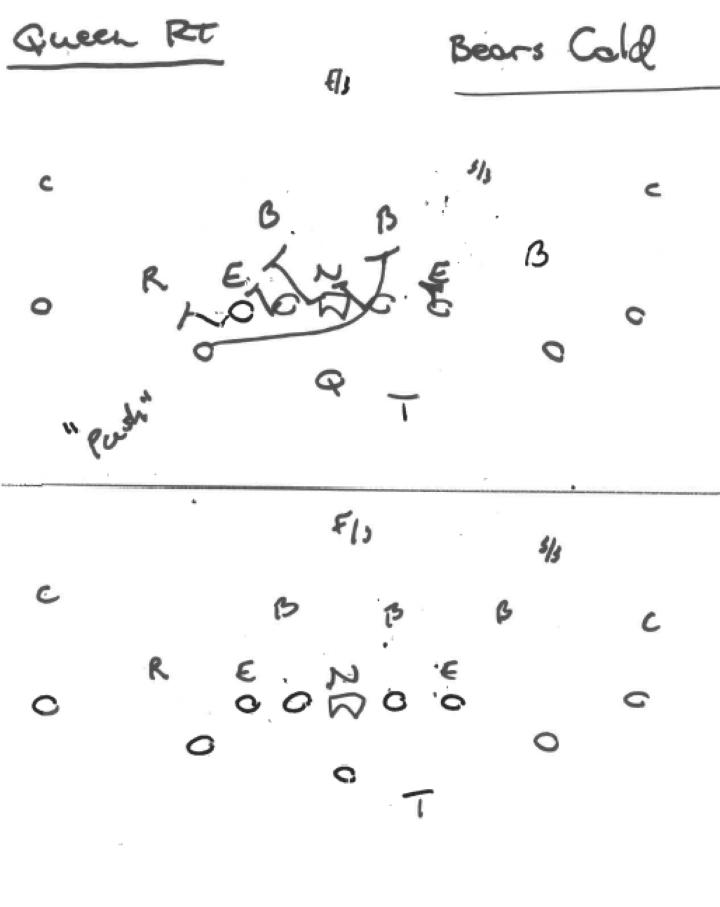

# RUN GAME

Doubles 12 Key 2 Key 3 Gift

2

38 JET Doubles 5/3 4/5 TRIO E/3 13 Key I 6,60 C

38 JeT Doubles 4/5 TRIO 13 Key 1 6,60 E/s

.

Queen RT 26 Counter 4/1 Queen Rt 15 Key 2 GRT Fls 0

17 Fungo King 0 0 P cali cold King [ls 5/5