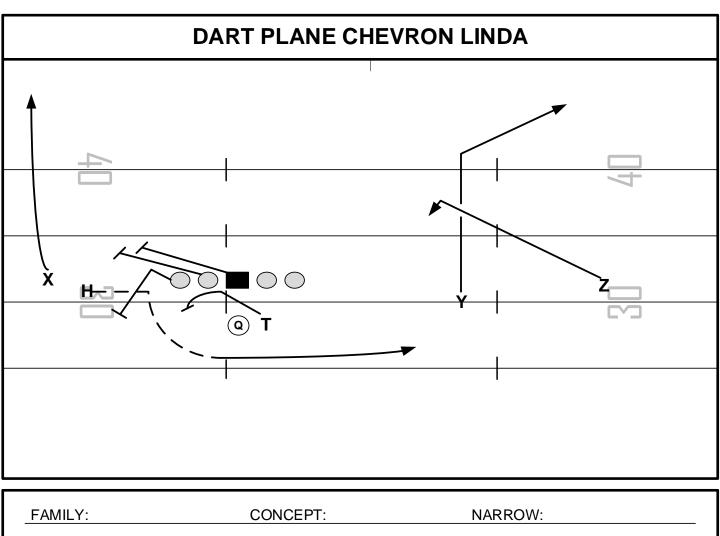

| FORMATIONS: DART |             | RUN PLAY    |
|------------------|-------------|-------------|
| PROGRESSION:     |             | ALERT:      |
| PLAYER           | ROUTE       | ASSIGNMENTS |
| Z                | SNAG        |             |
| Y                | CORNER      |             |
| H                | PLANE KEY 3 |             |
| X                | RUN OFF     |             |
| Т                | LINDA       |             |
| PRESSURE PL      | AN:         |             |
| NOTES:           |             |             |