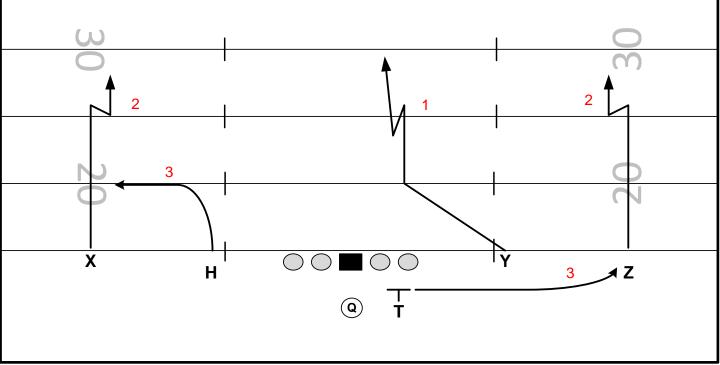

#### **DOUBLES RT (51) CHEVRON 94**

FAMILY: GAS STATION CONCEPT: 3 MAN SNAG NARROW SAM

FORMATIONS: DOUBLE, TRIO, GREEN PROTECTION: 50 - 51

PROGRESSION: PURE - Z/Y/T Z/X/H ALERT: MAN - F2

| PLAYER | ROUTE         | ASSIGNMENTS                                            |
|--------|---------------|--------------------------------------------------------|
| Z      | SNAG          | 3 MAN SNAG                                             |
| Y      | CORNER        | CHEVRON CORNER – GAIN 2 ON RELEASE SPEED OUT AT 15 YDS |
| Т      | HOT SWING     | 5 HARD STEPS – GIVE EYES TO QB                         |
| Х      | PATIENT SLANT | 5 YARD PATIENT SLANT                                   |
| Н      | SLANT         | 3 STEP SLANT GET VERTICAL ONCE IN HOLE                 |

PRESSURE PLAN: REDIRECT PROTECTION TO SAFETIES TILT

5/6 MAN PRESSURE - THROW HOT/TROUBLE THROW

NOTES: COV 1 – F2 TO B1 (CONTROL MIKE WITH EYES)

FAMILY: GAS STATION CONCEPT: 3 MAN SNAG NARROW SAM

FORMATIONS: DOUBLE, TRIO, GREEN PROTECTION: 50 - 51