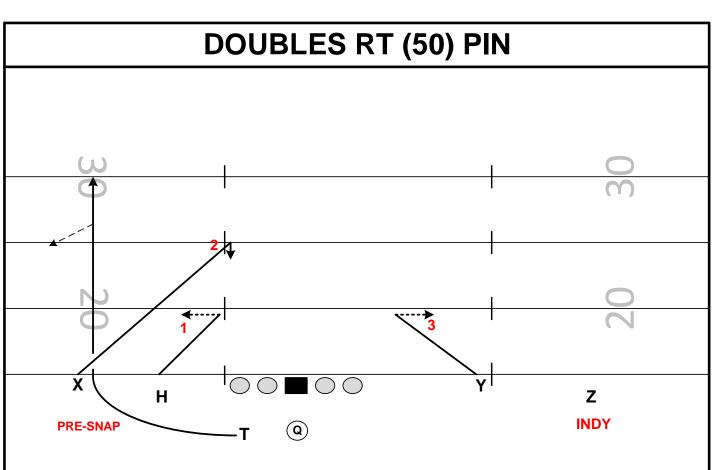

#### **QUEEN RT (61) CADDY**

| FORMATIONS: | QUEEN, TRIO, GREEN | PROTECTION: 60 - 61 |
|-------------|--------------------|---------------------|

Y CROSS

NARROW:

WILL

PROGRESSION: ALERT – H, Y, Z, TROUBLE ALERT: X MATCHUP

CONCEPT:

FAMILY:

**CARS** 

| PLAYER                                     | ROUTE        | ASSIGNMENTS                              |
|--------------------------------------------|--------------|------------------------------------------|
| Z                                          | POST CURL    | 12-15 – CURL UP AND FIND THE WINDOW      |
| Y                                          | OPTION ROUTE | 5 YD OPTION ROUTE OFF LEVERAGE           |
| Т                                          | SWING        | C/R SWING – 5 STEPS PARALLEL TO LOS      |
| Н                                          | STAIRCASE    | UNDER THE SAM, OVER THE MIKE, FIND GRASS |
| Х                                          | GO ROUTE     | MOR - FADE                               |
| PRESSURE PLAN: REDIRECT WITH SAFETIES TILT |              |                                          |

NOTES:

REDIRECT WITH SAFETIES TILT

NOTES: