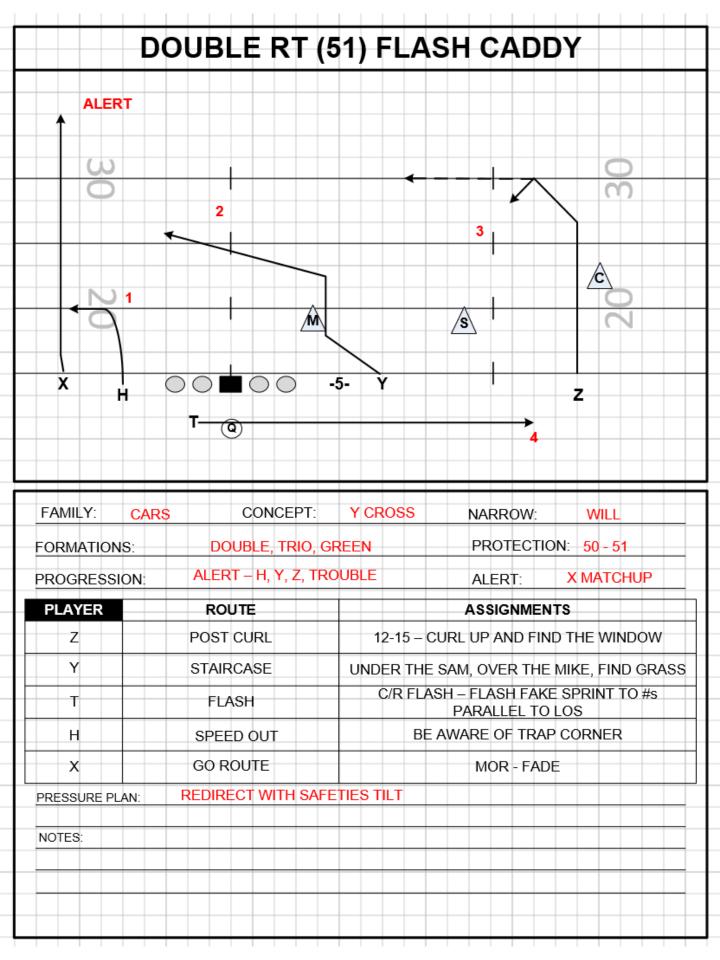

#### **DOUBLES RT (61) CADDY**

FAMILY: CARS CONCEPT: Y CROSS NARROW: WILL

FORMATIONS: DOUBLE, TRIO, GREEN PROTECTION: 60 - 61

PROGRESSION: ALERT – H, Y, Z, TROUBLE ALERT: X MATCHUP

| PLAYER                      | ROUTE     | ASSIGNMENTS                              |
|-----------------------------|-----------|------------------------------------------|
| Z                           | POST CURL | 12-15 – CURL UP AND FIND THE WINDOW      |
| Y                           | STAIRCASE | UNDER THE SAM, OVER THE MIKE, FIND GRASS |
| Т                           | SWING     | C/R SWING – 5 STEPS PARALLEL TO LOS      |
| Н                           | SPEED OUT | BE AWARE OF TRAP CORNER                  |
| Х                           | GO ROUTE  | MOR - FADE                               |
| DEDIDECT WITH CAFETIES TILT |           |                                          |

| PRESSURE PLA | AN: REDIRECT WITH SAFE | ETIES TILT |
|--------------|------------------------|------------|
|              |                        |            |
| NOTES:       |                        |            |
|              |                        |            |
|              |                        |            |