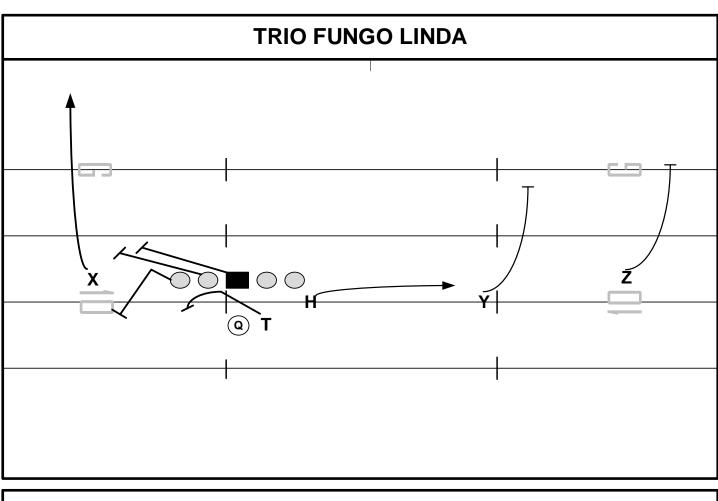

FORMATIONS: TRIPS / TRIO / FLEET RUN PLAY TEXAS

PROGRESSION: ALERT:

| PLAYER | ROUTE   | ASSIGNMENTS |
|--------|---------|-------------|
| Z      | BLOCK   |             |
| Y      | BLOCK   |             |
| Н      | FUNGO   |             |
| Х      | RUN OFF |             |
| Т      | LINDA   |             |

| Т           | LINDA |  |
|-------------|-------|--|
| PRESSURE PL | AN:   |  |
|             |       |  |
| NOTES:      |       |  |
|             |       |  |
|             |       |  |
| 9/21/2020   |       |  |