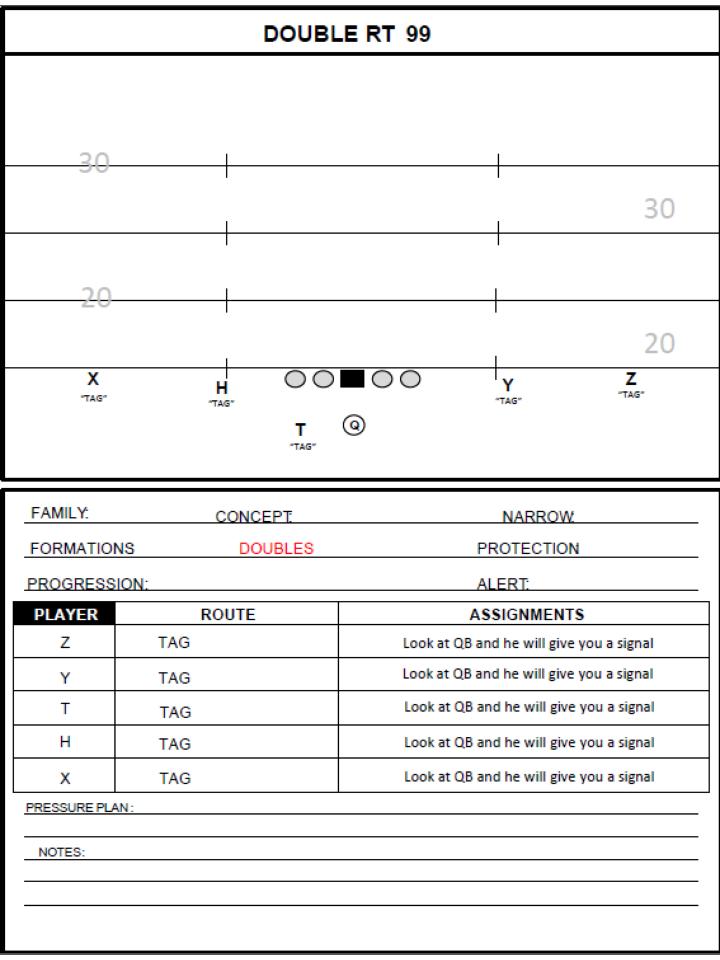

#### **DOUBLES RT (51) CHEVRON**

FAMILY: GAS STATION CONCEPT: 3 MAN SNAG NARROW SAM

FORMATIONS: DOUBLE, TRIO, GREEN PROTECTION: 50 - 51

PROGRESSION: PURE - Z/Y/T Z/X/H ALERT: MAN - F2

| PLAYER | ROUTE     | ASSIGNMENTS                                            |
|--------|-----------|--------------------------------------------------------|
| Z      | SNAG      | 3 MAN SNAG                                             |
| Υ      | CORNER    | CHEVRON CORNER – GAIN 2 ON RELEASE SPEED OUT AT 15 YDS |
| Т      | HOT SWING | 5 HARD STEPS – GIVE EYES TO QB                         |
| Х      | SPEED DIG | LOSE 2 YDS ON RELEASE – SPEED DIG                      |
| Н      | GRAB      | 5 YD HITCH – PULL OUT WHEN QB GIVES EYES               |

PRESSURE PLAN: REDIRECT PROTECTION TO SAFETIES TILT

5/6 MAN PRESSURE – THROW HOT/TROUBLE THROW

NOTES: COV 1 - F2 TO B1 (CONTROL MIKE WITH EYES)