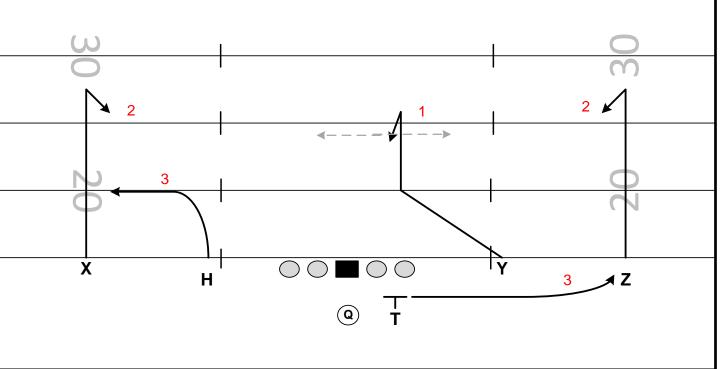

#### **DOUBLES RT (51) CHEVRON**

FAMILY: GAS STATION CONCEPT: 3 MAN SNAG NARROW SAM

FORMATIONS: DOUBLE, TRIO, GREEN PROTECTION: 50 - 51

PROGRESSION: PURE - Z/Y/T Z/X/H ALERT: MAN - F2

| PLAYER | ROUTE     | ASSIGNMENTS                                            |
|--------|-----------|--------------------------------------------------------|
| Z      | SNAG      | 3 MAN SNAG                                             |
| Υ      | CORNER    | CHEVRON CORNER – GAIN 2 ON RELEASE SPEED OUT AT 15 YDS |
| Т      | HOT SWING | 5 HARD STEPS – GIVE EYES TO QB                         |
| Х      | SPEED DIG | LOSE 2 YDS ON RELEASE – SPEED DIG                      |
| Н      | GRAB      | 5 YD HITCH – PULL OUT WHEN QB GIVES EYES               |

PRESSURE PLAN: REDIRECT PROTECTION TO SAFETIES TILT

5/6 MAN PRESSURE – THROW HOT/TROUBLE THROW

NOTES: COV 1 - F2 TO B1 (CONTROL MIKE WITH EYES)