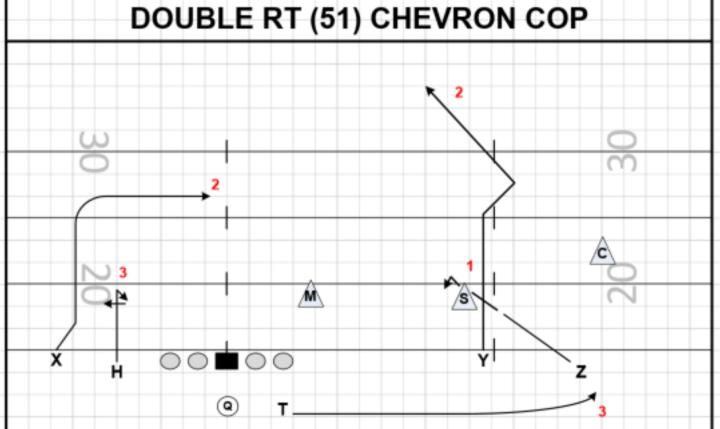

PROGRESSION: PURE - Z/Y/T Z/X/H ALERT: MAN - F2

| PLAYER | ROUTE     | ASSIGNMENTS                                                                       |
|--------|-----------|-----------------------------------------------------------------------------------|
| z      | SNAG      | 3 MAN SNAG                                                                        |
| Y      | COP ROUTE | COP – PUSH VERTICAL FOR 10 YDS SELL CORNER FOR 3<br>STEPS THEN PLANT FOR THE POST |
| Т      | HOT SWING | 5 HARD STEPS – GIVE EYES TO QB                                                    |
| х      | SPEED DIG | LOSE 2 YDS ON RELEASE - SPEED DIG                                                 |
| н      | GRAB      | 5 YD HITCH - PULL OUT WHEN QB GIVES EYES                                          |

PRESSURE PLAN: REDIRECT PROTECTION TO SAFETIES TILT

5/6 MAN PRESSURE - THROW HOT/TROUBLE THROW

NOTES: COV 1 - F2 TO B1 (CONTROL MIKE WITH EYES)

FAMILY: GAS STATION CONCEPT: 3 MAN SNAG NARROW SAM

FORMATIONS: DOUBLES/DUO/FLEET/TRIPS/TRIO PROTECTION: 50 - 51