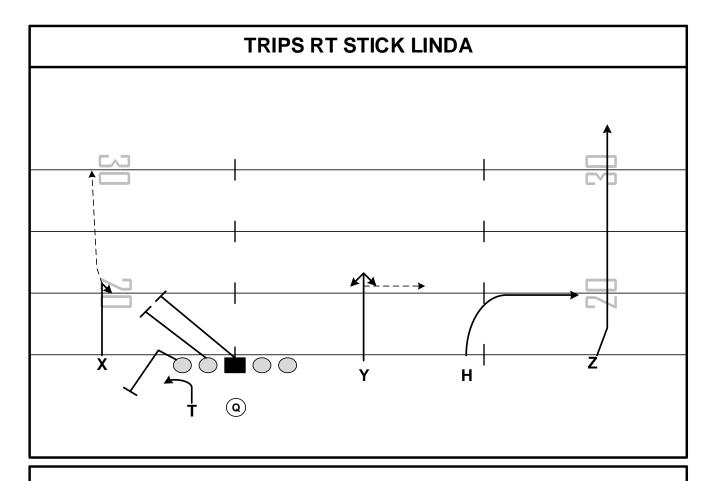

FAMILY: SCREEN CONCEPT: STICK NARROW: MIKE

FORMATIONS: TRIPS/TRIO/FLEET PROTECTION: LINDA

PROGRESSION: MIKE READ ALERT: GIFT

| PLAYER | ROUTE       | ASSIGNMENTS                                                                     |
|--------|-------------|---------------------------------------------------------------------------------|
| F1     | GO ROUTE    | MOR - FADE                                                                      |
| F2     | SPEED OUT   | 2 STEPS – WORK TO 5 YDS – IF YOU GET TO #'S THROTTLE DOWN (ALERT – TRAP CORNER) |
| F3     | STICK ROUTE | THROUGH 6 YDS – LULL AWAY FROM PRESSURE / NO<br>PRESSURE - STICK                |
| Т      | HB SCREEN   | ATTACK MIDPOINT BETWEEN "T" AND "B" GAP. RELEASE<br>AND FIND QB EYES            |
| B1     | GIFT        | 5 YD HITCH – CONVERT TO FADE IF PRESS MAN                                       |

PRESSURE PLAN: REDIRECT WITH SAFETIES TILT

NOTES: SCREEN TO THE RIGHT = "ROSE"

BE AWARE FOR FRONT SIDE TAGS: CHEVRON/LINDA - BENZ/LINDA

| FAMILY: | CONCEPT: | REVERSE | NARROW: |
|---------|----------|---------|---------|
|         |          |         |         |