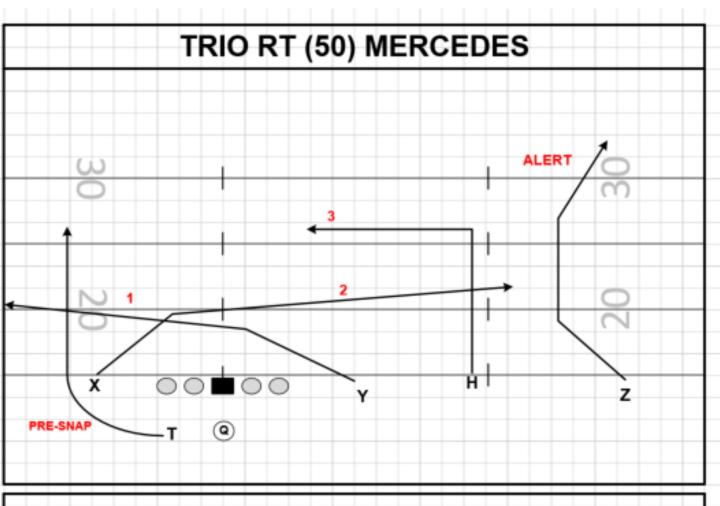

FORMATIONS: TRIO PROTECTION: 50 - 51

PROGRESSION: PRE-SNAP T / Y / X / H ALERT: Z CIRCUS / T

| PLAYER | ROUTE           | ASSIGNMENTS                                                                  |
|--------|-----------------|------------------------------------------------------------------------------|
| Z      | CIRCUS ROUTE    | INSIDE RELEASE TO 10-12 YDS HIGH ANGLE<br>CORNER                             |
| X      | SHALLOW CROSSER | SLAP HANDS OFF THE "MESHER"                                                  |
| т      | BULLET          | REPLACE THE STEM OF THE "X". COVERAGE CAPPED=BACK SHOULDER. IF EVEN=LEAVING. |
| Y      | SHALLOW CROSSER | SET THE MESH AT 6 YDS                                                        |
| н      | BASIC ROUTE     | 10 – 12 YD DIG – FIND GRASS, ASSUME 1 <sup>ST</sup> WINDOW<br>CLOSED         |