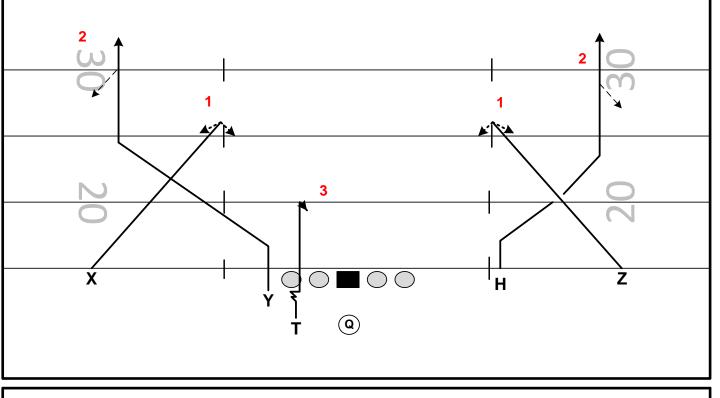

#### **DOUBLES RT (60) DAYTONA SWITCH**

FAMILY: VERTICAL CONCEPT: STICKS NARROW: SAM OR WILL

FORMATIONS: DOUBLES / TRIO PROTECTION: 60 - 61

PROGRESSION: PICK A SIDE – INSIDE OUT TO T ALERT: DROPOUTS

| PLAYER | ROUTE           | ASSIGNMENTS                                                                |
|--------|-----------------|----------------------------------------------------------------------------|
| Z      | VERTICAL SWITCH | ANGLE DEPARTURE – MIDDLE OF THE FIELD OPEN –<br>BEND, MIDDLE CLOSED - SEAM |
| Υ      | VERTICAL SWITCH | PRESS 3 STEPS VERTICAL TO ATTACK HOLE PLAYER, THEN CREATE THE "SWITCH"     |
| Т      | TAKE IT ROUTE   | 5 YARDS OVER THE CENTER                                                    |
| Н      | VERTICAL SWITCH | PRESS 3 STEPS VERTICAL TO ATTACK HOLE PLAYER, THEN CREATE THE "SWITCH"     |
| Х      | VERTICAL SWITCH | ANGLE DEPARTURE – MIDDLE OF THE FIELD OPEN –<br>BEND, MIDDLE CLOSED - SEAM |

| Χ                                                   | VERTICAL SWITCH | ANGLE DEPARTURE – MIDDLE OF THE FIELD OPEN –<br>BEND, MIDDLE CLOSED - SEAM |
|-----------------------------------------------------|-----------------|----------------------------------------------------------------------------|
| PRESSURE PLAN: REDIRECT PROTECTION TO SAFETIES TILT |                 |                                                                            |
|                                                     |                 |                                                                            |
| NOTES:                                              |                 |                                                                            |