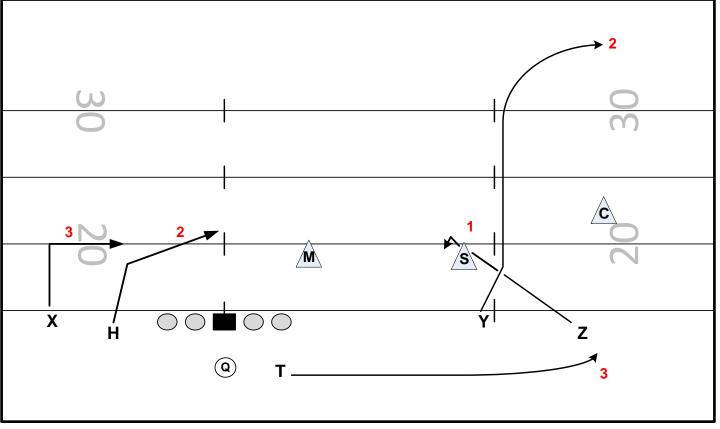

#### **DOUBLES RT (51) CHEVRON**

FAMILY: GAS STATION CONCEPT: 3 MAN SNAG NARROW SAM

FORMATIONS: DOUBLE, TRIO, GREEN PROTECTION: 50 - 51

PROGRESSION: PURE - Z/Y/T Z/X/H ALERT: MAN - F2

| PLAYER | ROUTE     | ASSIGNMENTS                                            |
|--------|-----------|--------------------------------------------------------|
| Z      | SNAG      | 3 MAN SNAG                                             |
| Υ      | CORNER    | CHEVRON CORNER – GAIN 2 ON RELEASE SPEED OUT AT 15 YDS |
| Т      | HOT SWING | 5 HARD STEPS – GIVE EYES TO QB                         |
| Х      | SPEED DIG | LOSE 2 YDS ON RELEASE – SPEED DIG                      |
| Н      | GRAB      | 5 YD HITCH – PULL OUT WHEN QB GIVES EYES               |

PRESSURE PLAN: REDIRECT PROTECTION TO SAFETIES TILT

5/6 MAN PRESSURE – THROW HOT/TROUBLE THROW

NOTES: COV 1 - F2 TO B1 (CONTROL MIKE WITH EYES)