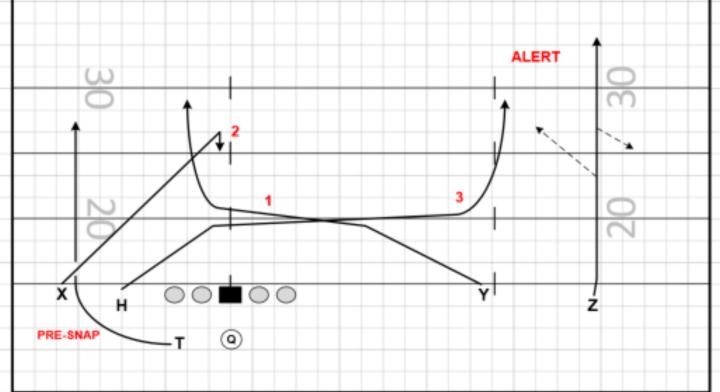

#### **DOUBLES RT (61) CADDY**

FAMILY: CARS CONCEPT: Y CROSS NARROW: WILL

FORMATIONS: DOUBLE, TRIO, GREEN PROTECTION: 60 - 61

PROGRESSION: ALERT – H, Y, Z, TROUBLE ALERT: X MATCHUP

| PLAYER                      | ROUTE     | ASSIGNMENTS                              |
|-----------------------------|-----------|------------------------------------------|
| Z                           | POST CURL | 12-15 – CURL UP AND FIND THE WINDOW      |
| Y                           | STAIRCASE | UNDER THE SAM, OVER THE MIKE, FIND GRASS |
| Т                           | SWING     | C/R SWING – 5 STEPS PARALLEL TO LOS      |
| Н                           | SPEED OUT | BE AWARE OF TRAP CORNER                  |
| Х                           | GO ROUTE  | MOR - FADE                               |
| DEDIDECT WITH CAFETIES TILT |           |                                          |

| PRESSURE PLA | AN: REDIRECT WITH SAFE | ETIES TILT |
|--------------|------------------------|------------|
|              |                        |            |
| NOTES:       |                        |            |
|              |                        |            |
|              |                        |            |