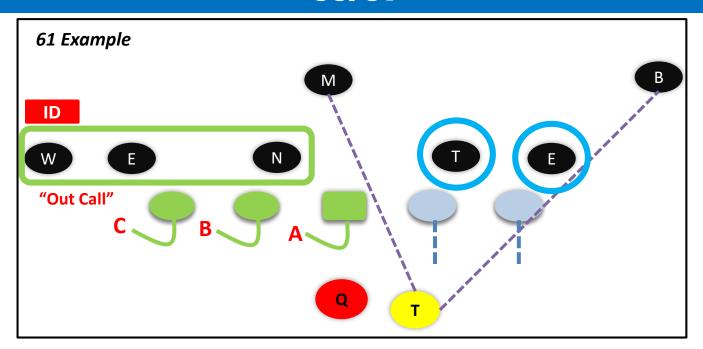

# Protections

Pass Protection Rules (Half slide half man)

Center ID first LB away from the call side. (5 man box then the mike is the mike)

Pass Protection Rules (Half slide half man)

Center ID first LB away from the call side. (5 man box then the mike is the mike)

5 Man Box "Push" Call to Re-ID, T has #1 to #2

Pass Protection Rules (Half slide half man)

Center ID first LB away from the call side. (5 man box then the mike is the mike)

Pass Protection Rules (Half slide half man)

Center ID first LB away from the call side. (5 man box then the mike is the mike)

5 Man Box "Push" Call to Re-ID, T has #1 to #2