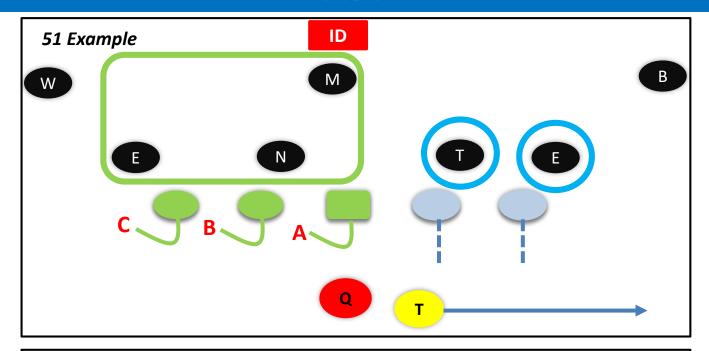

#### **DOUBLES RT (51) CHEVRON**

FAMILY: GAS STATION CONCEPT: 3 MAN SNAG NARROW SAM

FORMATIONS: DOUBLE, TRIO, GREEN PROTECTION: 50 - 51

PROGRESSION: PURE - Z/Y/T Z/X/H ALERT: MAN - F2

| PLAYER | ROUTE     | ASSIGNMENTS                                            |
|--------|-----------|--------------------------------------------------------|
| Z      | SNAG      | 3 MAN SNAG                                             |
| Υ      | CORNER    | CHEVRON CORNER – GAIN 2 ON RELEASE SPEED OUT AT 15 YDS |
| Т      | HOT SWING | 5 HARD STEPS – GIVE EYES TO QB                         |
| Х      | SPEED DIG | LOSE 2 YDS ON RELEASE – SPEED DIG                      |
| Н      | GRAB      | 5 YD HITCH – PULL OUT WHEN QB GIVES EYES               |

PRESSURE PLAN: REDIRECT PROTECTION TO SAFETIES TILT

5/6 MAN PRESSURE – THROW HOT/TROUBLE THROW

NOTES: COV 1 - F2 TO B1 (CONTROL MIKE WITH EYES)