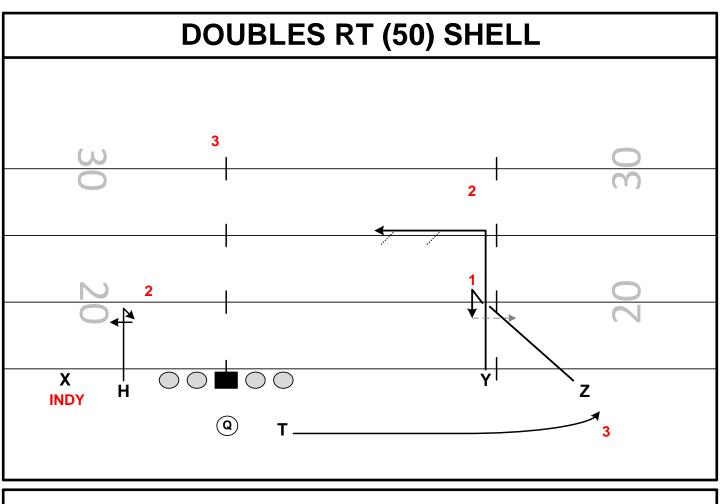

#### **DOUBLES RT (50) MESH**

FAMILY: HORIZONTAL CONCEPT: MESH NARROW: WILL

FORMATIONS: DOUBLES / DUO / FLEET PROTECTION: 50 - 51

PROGRESSION: PRE-SNAP T / Y / X / H ALERT: Z INDY / T

| PLAYER | ROUTE           | ASSIGNMENTS                                                                  |
|--------|-----------------|------------------------------------------------------------------------------|
| Z      | INDY ROUTE      | FADE/GLANCE/DROPOUT/STUTTER FADE                                             |
| Y      | SHALLOW CROSSER | SLAP HANDS OFF THE "MESHER"                                                  |
| Т      | BULLET          | REPLACE THE STEM OF THE "X". COVERAGE CAPPED=BACK SHOULDER. IF EVEN=LEAVING. |
| Н      | SHALLOW CROSSER | SET THE MESH AT 6 YDS                                                        |
| X      | HOOK ROUTE      | ANGLE DEPARTURE – 10 YDS OVER "B" GAP                                        |

| PRESSURE PLAN: | REDIRECT PROTECTION W/ SAFETIES TILT |
|----------------|--------------------------------------|
|                |                                      |
| NOTES:         |                                      |