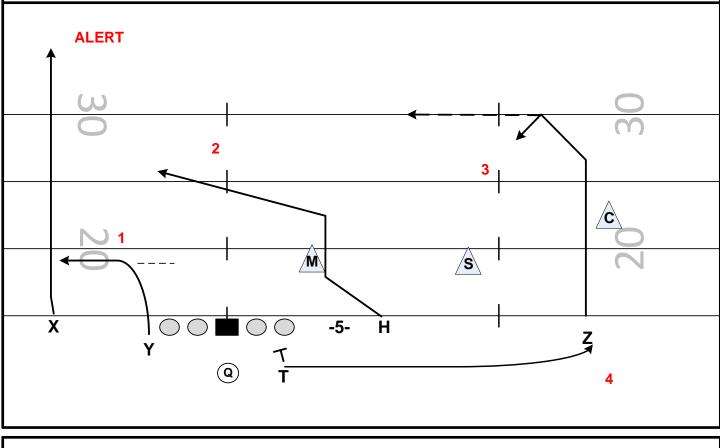

#### **DOUBLES RT (60) DAYTONA**

FAMILY: CARS CONCEPT: 4 VERTICALS NARROW: SAM OR WILL

FORMATIONS: DOUBLE, TRIO PROTECTION: 60 - 61

PROGRESSION: COVERAGE READ ALERT: Z/X MATCHUP

| PLAYER | ROUTE         | ASSIGNMENTS                               |
|--------|---------------|-------------------------------------------|
| Z      | GO ROUTE      | CAP COVERAGE – DROPOUT. IF EVEN - LEAVING |
| Y      | SEAM          | 2 HIGH/1 HIGH READ                        |
| Т      | TAKE IT ROUTE | 5 YARDS OVER THE CENTER                   |
| Н      | SEAM          | 2 HIGH/1 HIGH READ                        |
| X      | GO ROUTE      | CAP COVERAGE – DROPOUT. IF EVEN - LEAVING |

| PRESSURE PLAN | : REDIRECT PROTECTION TO SAFE | ETIES TILT |  |
|---------------|-------------------------------|------------|--|
|               |                               |            |  |
| NOTES:        |                               |            |  |
|               |                               |            |  |
|               |                               |            |  |