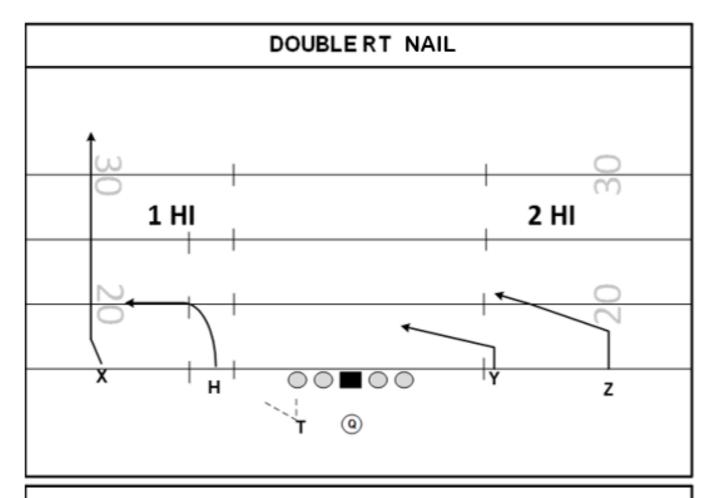

#### **DOUBLES RT (61) CADDY**

FAMILY: CARS CONCEPT: Y CROSS NARROW: WILL

FORMATIONS: DOUBLE, TRIO, GREEN PROTECTION: 60 - 61

PROGRESSION: ALERT – H, Y, Z, TROUBLE ALERT: X MATCHUP

| PLAYER                      | ROUTE     | ASSIGNMENTS                              |
|-----------------------------|-----------|------------------------------------------|
| Z                           | POST CURL | 12-15 – CURL UP AND FIND THE WINDOW      |
| Y                           | STAIRCASE | UNDER THE SAM, OVER THE MIKE, FIND GRASS |
| Т                           | SWING     | C/R SWING – 5 STEPS PARALLEL TO LOS      |
| Н                           | SPEED OUT | BE AWARE OF TRAP CORNER                  |
| Х                           | GO ROUTE  | MOR - FADE                               |
| DEDIDECT WITH CAFETIES TILT |           |                                          |

| PRESSURE PLA | AN: REDIRECT WITH SAFE | ETIES TILT |
|--------------|------------------------|------------|
|              |                        |            |
| NOTES:       |                        |            |
|              |                        |            |
|              |                        |            |