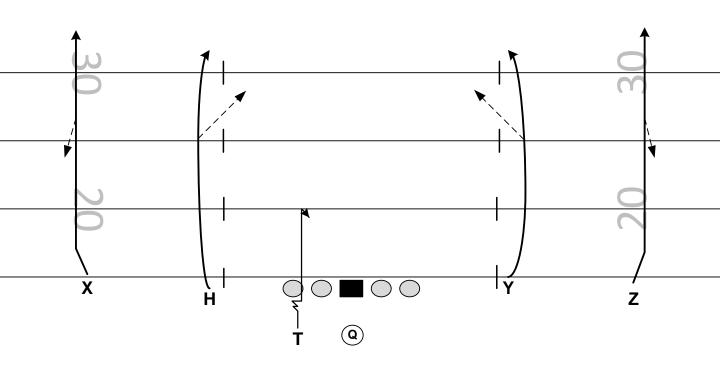

#### **DOUBLES RT (50) EXXON**

FAMILY: GAS STATION CONCEPT: 2 MAN SNAG NARROW: WILL

FORMATIONS: DOUBLES PROTECTION: 50 - 51

PROGRESSION: PURE ALERT: POST VS COV 4

| PLAYER | ROUTE           | ASSIGNMENTS                              |
|--------|-----------------|------------------------------------------|
| Z      | 10 YD SPEED DIG | LOSE 2 YDS ON RELEASE – SPEED DIG        |
| Н      | WHEEL           | 2 STEP OUT – WHEEL UP THE NUMBERS        |
| Y      | GRAB            | 5 YD HITCH – PULL OUT WHEN QB MEETS EYES |
| Х      | EXXON SNAG      | 2 MAN SNAG ROUTE                         |
| Т      | HOT SWING       | 3 HARD STEPS – GIVE EYES TO QB           |

PRESSURE PLAN: REDIRECT PROTECTION TO SAFETIES TILT

5/6 MAN PRESSURE - THROW HOT/TROUBLE THROW

NOTES: COV 2: SNAG MID POINT COR & WILL / PRESS MAN: BULLETS CHECK