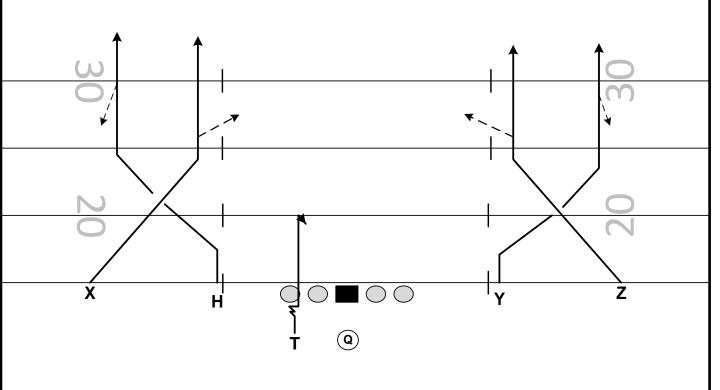

# TRIO RT (50) EXXON ALERT ALERT H Z

FAMILY: GAS STATION CONCEPT: 2 MAN SNAG NARROW: WILL

FORMATIONS: TRIO PROTECTION: 50 - 51

PROGRESSION: PURE ALERT: POST VS COV 4

| PLAYER | ROUTE           | ASSIGNMENTS                              |
|--------|-----------------|------------------------------------------|
| Z      | 10-12 YD POST   | VERTICAL RELEASE – LOCK POST             |
| Н      | 10 YD SPEED DIG | LOSE 2 YDS ON RELEASE – SPEED DIG        |
| Y      | GRAB            | 5 YD HITCH – PULL OUT WHEN QB MEETS EYES |
| Х      | EXXON SNAG      | 2 MAN SNAG ROUTE                         |
| Т      | HOT SWING       | 3 HARD STEPS – GIVE EYES TO QB           |

PRESSURE PLAN: REDIRECT PROTECTION TO SAFETIES TILT

Q

5/6 MAN PRESSURE – THROW HOT/TROUBLE THROW

NOTES: COV 2: SNAG MID POINT COR & WILL / PRESS MAN: BULLETS CHECK