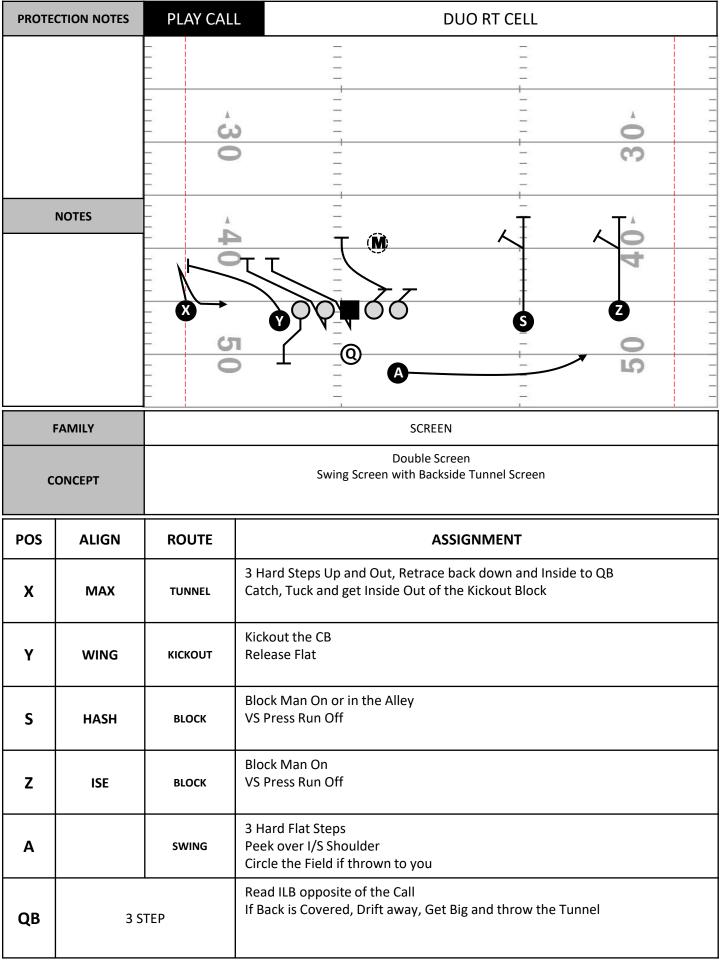

|
| ○○□○○♡ <sub>⊕ ②</sub> ⊗ |                       |
|                         | <ul><li>@ A</li></ul> |
|                         |                       |
|                         |                       |
|                         |                       |
|                         |                       |
|                         |                       |
|                         |                       |
|                         |                       |
|                         |                       |
|                         |                       |
|                         |                       |
|                         |                       |
|                         |                       |
|                         |                       |









# **DOUBLES**

Goku

Go

Stop

Outs

Shakes