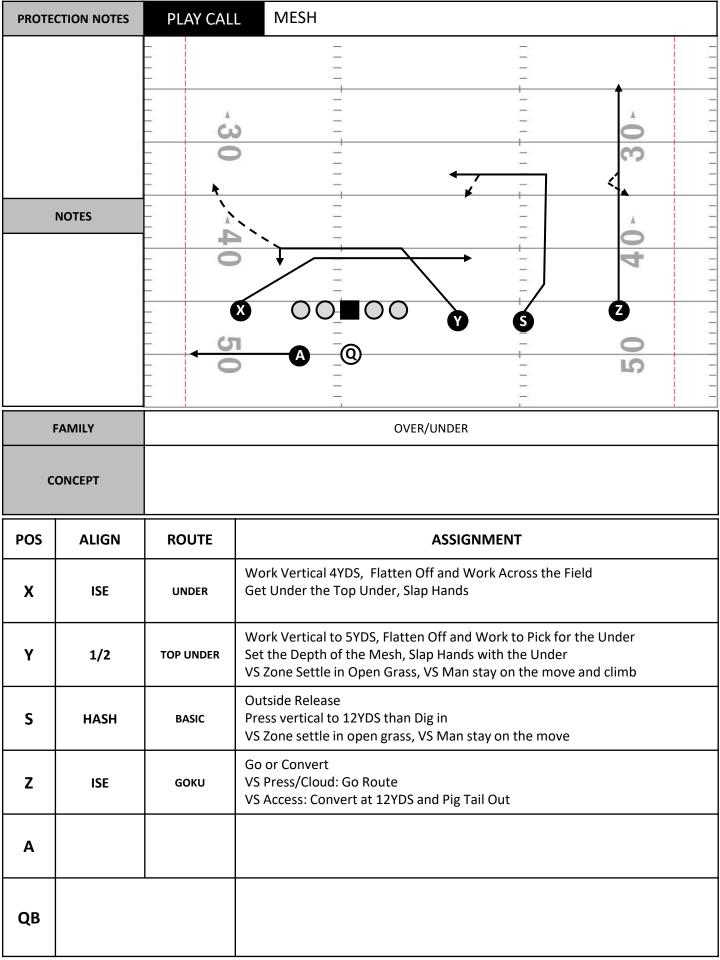

Stub

Corner

Pine (Corner/Flat)

Over/Under Combos Funnel **Five** Dodge Uncle Flesh Gut Mesh In-Pocket Goku Drone Flood X-Option Poster Y-Vote Shake Vixen Voice Dippo Vox **Bubble Vacant** Levels Bazooka Scissors Cannon