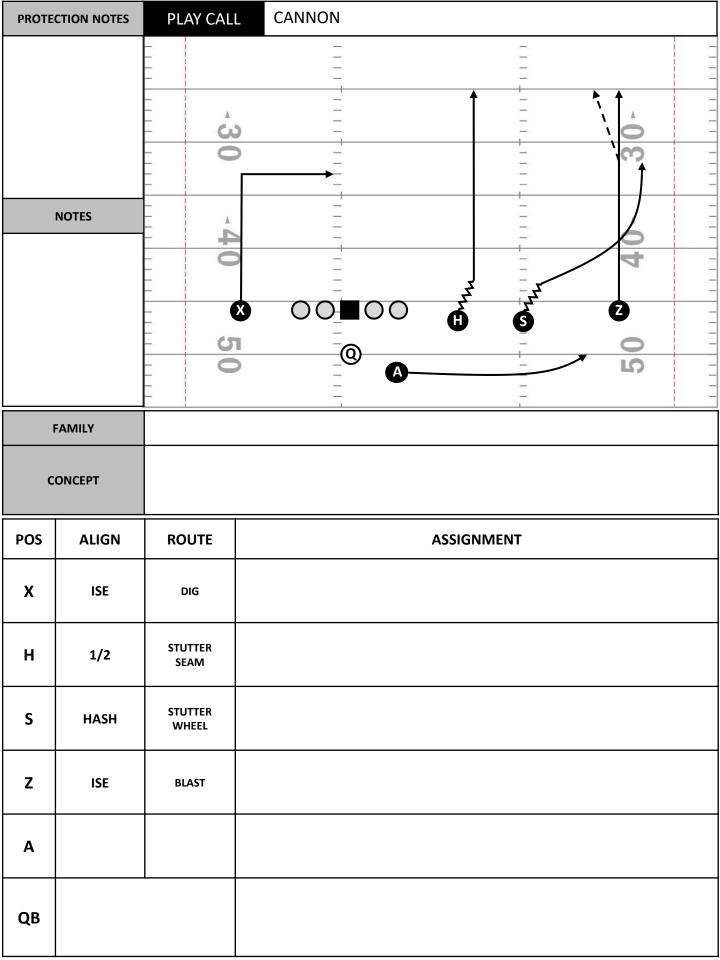

Stub

Corner

Pine (Corner/Flat)

Over/Under Combos Funnel **Five** Dodge Uncle Flesh Gut Mesh In-Pocket Goku Drone Flood X-Option Poster Y-Vote Shake Vixen Voice Dippo Vox **Bubble Vacant** Levels Bazooka Scissors Cannon