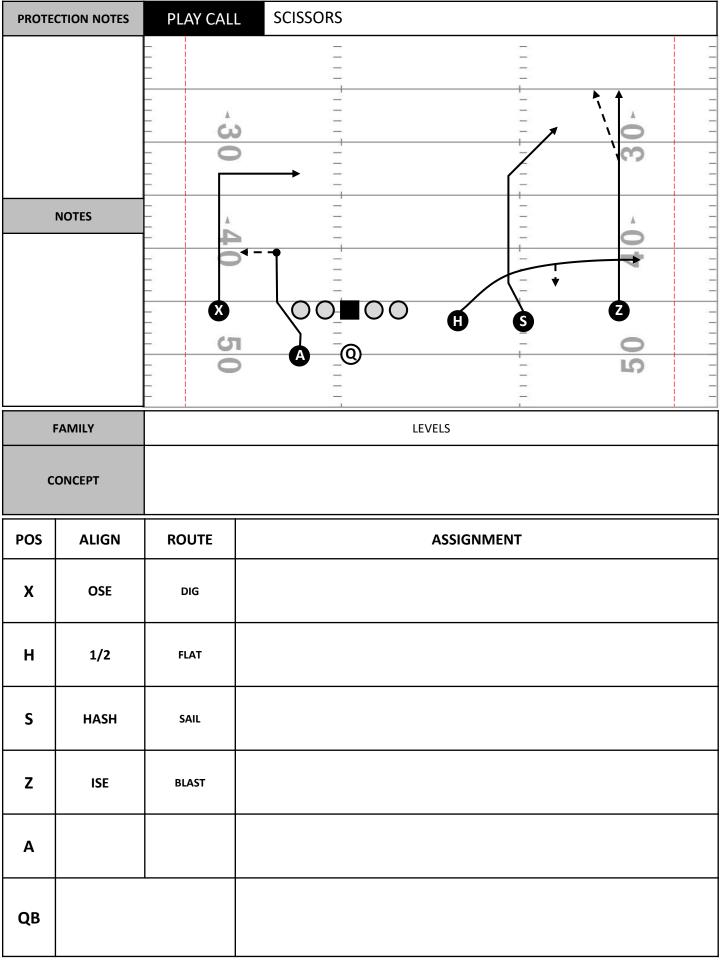

Stub

Corner

Pine (Corner/Flat)

Over/Under Combos Funnel **Five** Dodge Uncle Flesh Gut Mesh In-Pocket Goku Drone Flood X-Option Poster Y-Vote Shake Vixen Voice Dippo Vox **Bubble Vacant** Levels Bazooka Scissors Cannon

Scissors Sabre Stab

Bench
Bleacher
Bacon
Pine
Drove Sneak/Wide