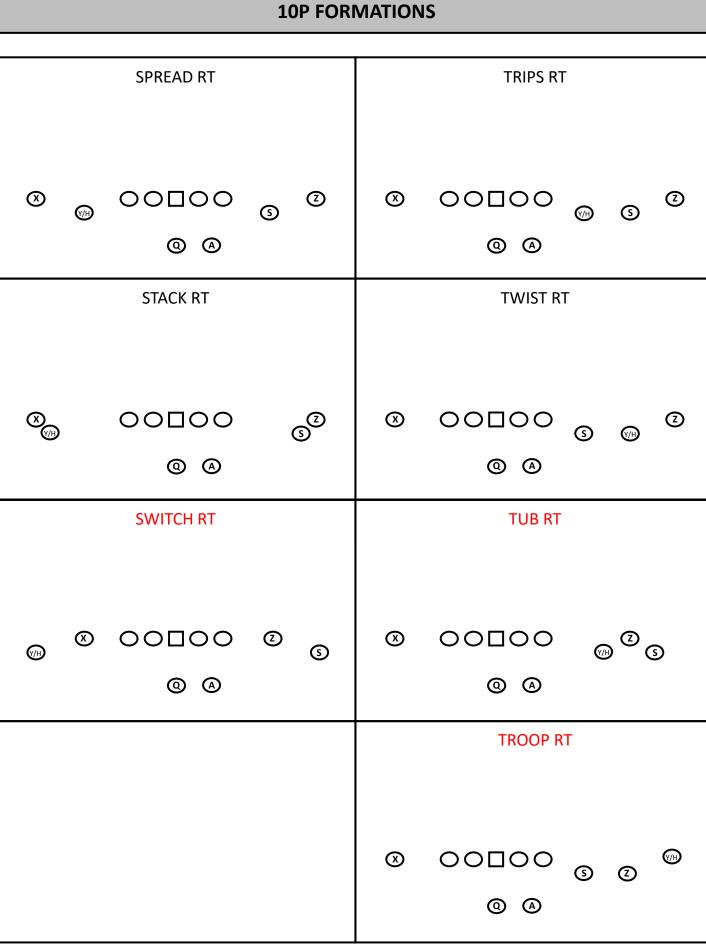

ck Stick Stick Hitch/Seam Hitch/Seam Hitch/Seam Glance/Arrow Glance/Arrow Glance/Arrow

## **Backside of Runs**

Uno (Slot in 2x2, OWR if Solo)

Bubble (Slot in 2x2, OWR if Solo)

Bubba (Bubble to both sides)

Pop/Bluff

Fab/Flock

Swing/Swab

H-Glance

Stub

Corner

Pine (Corner/Flat)











Over/Under Combos Funnel **Five** Dodge Uncle Flesh Gut Mesh In-Pocket Goku Drone Flood X-Option Poster Y-Vote Shake Vixen Voice Dippo Vox **Bubble Vacant** Levels Bazooka Scissors Cannon

Scissors Sabre Stab

Bench
Bleacher
Bacon
Pine
Drove Sneak/Wide



#### **FORMATIONS**

## **D FORMATIONS**:

2X2 Sets with an Attached TE

# **S FORMATIONS**:

2X2 Sets with No TE

# **T FORMATIONS**:

3X1 Sets with and without a TE

### **EMPTY FORMATIONS:**

Built off of D/S/T Formations

# 11P FORMATIONS





# 12P FORMATIONS

| DOLLY RT                                   | TROLLEY RT              |  |  |  |  |  |
|--------------------------------------------|-------------------------|--|--|--|--|--|
|                                            |                         |  |  |  |  |  |
|                                            | 00000 <sub>€</sub> 8    |  |  |  |  |  |
| <b>@ A</b>                                 | @ A                     |  |  |  |  |  |
| DEUCE RT                                   | TRAIN RT                |  |  |  |  |  |
|                                            |                         |  |  |  |  |  |
| ⊗ <sub>⊙</sub> ○○□○○ <sub>€</sub> ②<br>◎ @ | ⊗ 00□000 <sub>€</sub> @ |  |  |  |  |  |
| <b>© A</b>                                 | <b>© A</b>              |  |