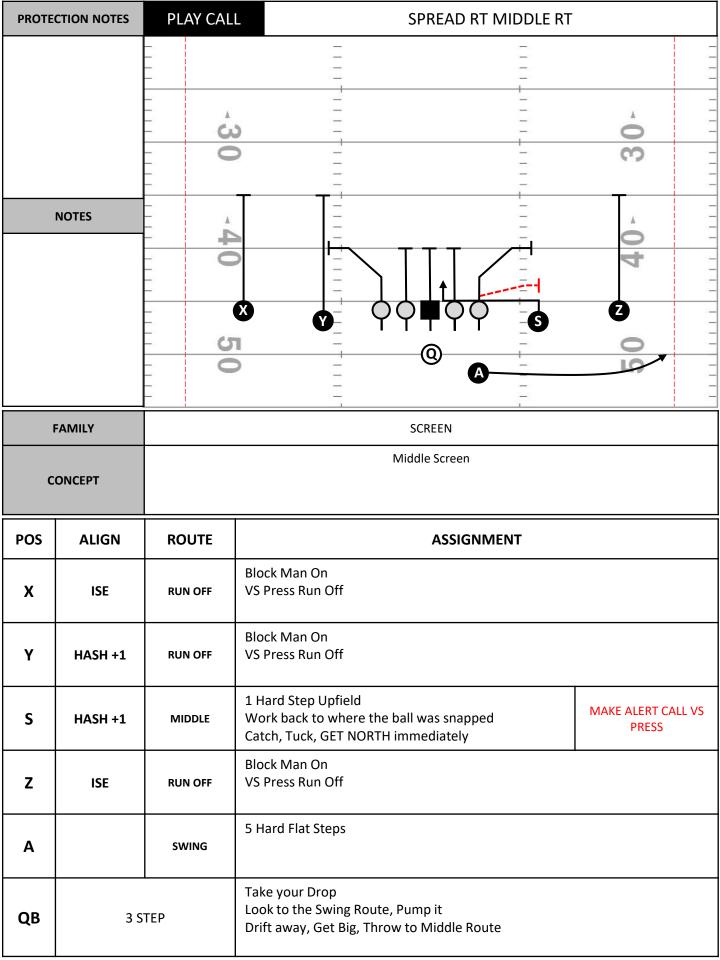

Stub

Corner

Pine (Corner/Flat)

Over/Under Combos Funnel **Five** Dodge Uncle Flesh Gut Mesh In-Pocket Goku Drone Flood X-Option Poster Y-Vote Shake Vixen Voice Dippo Vox **Bubble Vacant** Levels Bazooka Scissors Cannon