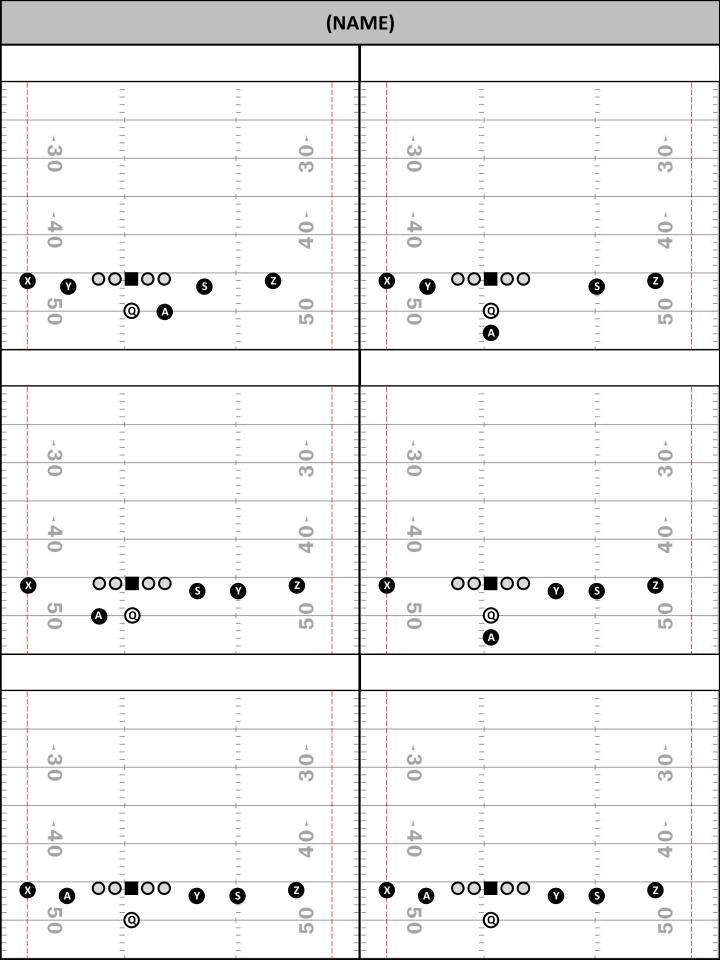

#### **FORMATIONS**

## **D FORMATIONS**:

2X2 Sets with an Attached TE

# **S FORMATIONS**:

2X2 Sets with No TE

# **T FORMATIONS**:

3X1 Sets with and without a TE

### **EMPTY FORMATIONS:**

Built off of D/S/T Formations