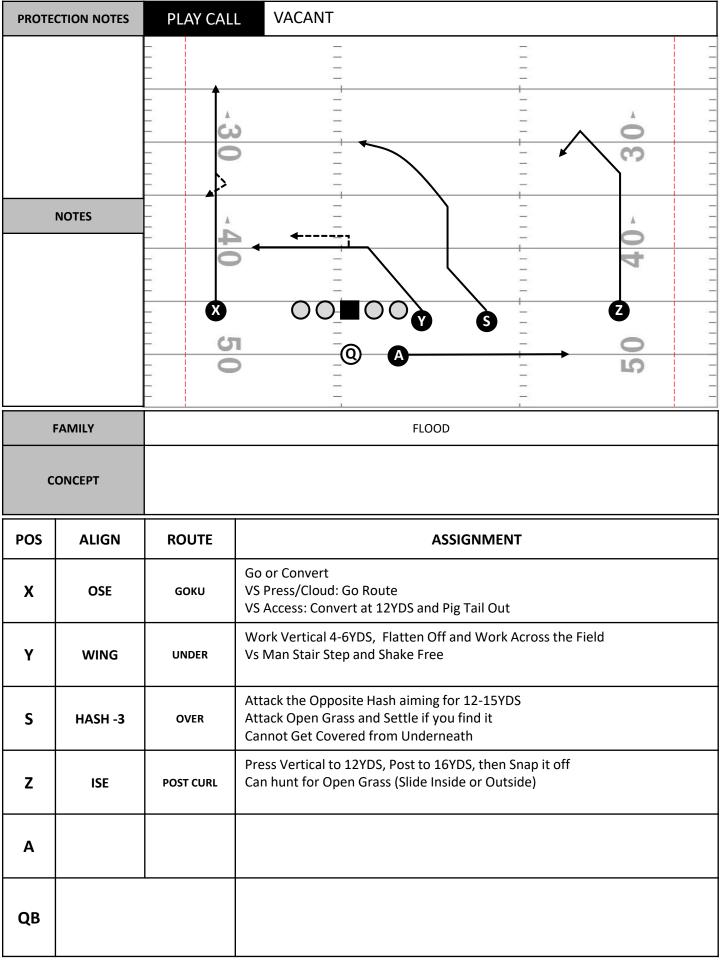

Stub

Corner

Pine (Corner/Flat)

Over/Under Combos Funnel **Five** Dodge Uncle Flesh Gut Mesh In-Pocket Goku Drone Flood X-Option Poster Y-Vote Shake Vixen Voice Dippo Vox **Bubble Vacant** Levels Bazooka Scissors Cannon