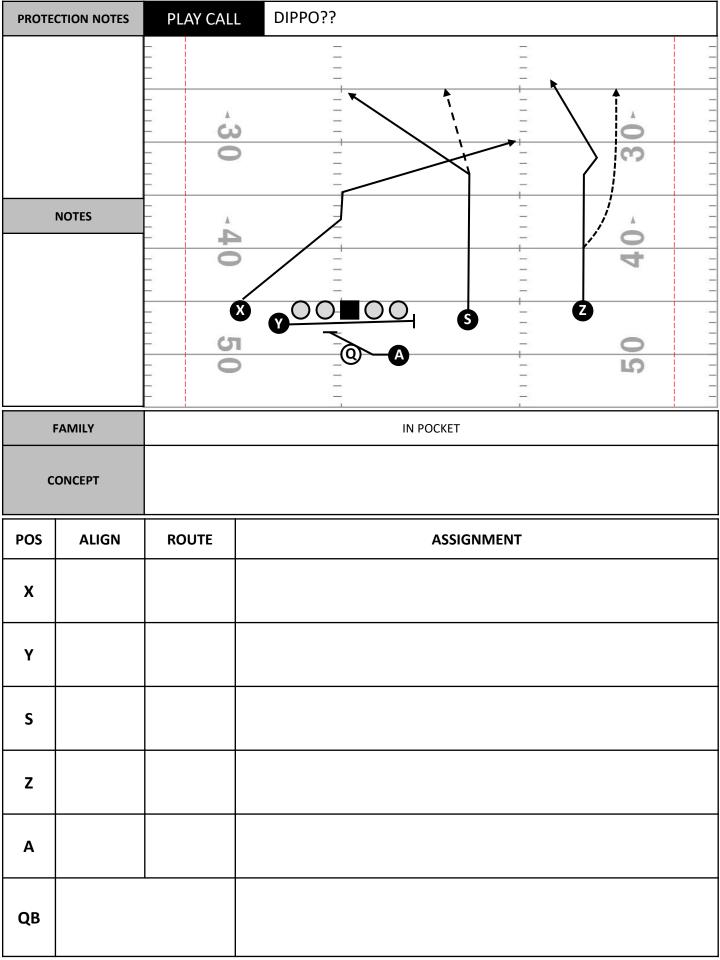

Stub

Corner

Pine (Corner/Flat)

Over/Under Combos Funnel **Five** Dodge Uncle Flesh Gut Mesh In-Pocket Goku Drone Flood X-Option Poster Y-Vote Shake Vixen Voice Dippo Vox **Bubble Vacant** Levels Bazooka Scissors Cannon