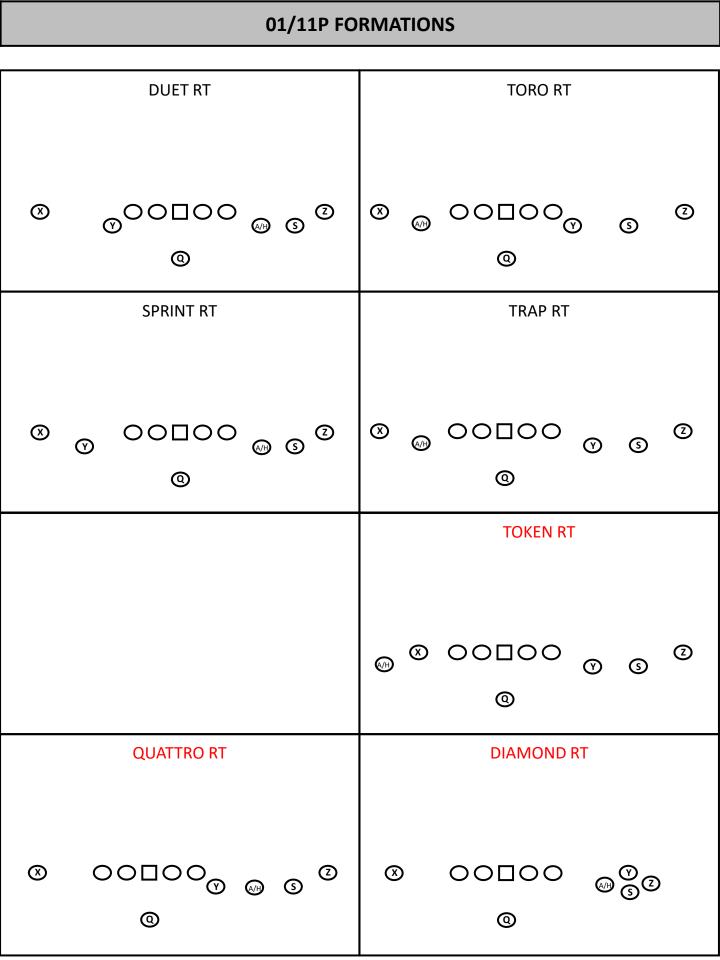

|  |
| <b>© A</b>                                 | <b>© A</b>              |  |  |  |  |  |
|                                            |                         |  |  |  |  |  |
|                                            |                         |  |  |  |  |  |
|                                            |                         |  |  |  |  |  |
|                                            |                         |  |  |  |  |  |
|                                            |                         |  |  |  |  |  |
|                                            |                         |  |  |  |  |  |
|                                            |                         |  |  |  |  |  |
|                                            |                         |  |  |  |  |  |



# **MISC FORMATIONS**

| (11) ALL RT             | (12) TROLL RT         |
|-------------------------|-----------------------|
|                         |                       |
| ○○□○○♡ <sub>⊕ ②</sub> ⊗ |                       |
|                         | <ul><li>@ A</li></ul> |
|                         |                       |
|                         |                       |
|                         |                       |
|                         |                       |
|                         |                       |
|                         |                       |
|                         |                       |
|                         |                       |
|                         |                       |
|                         |