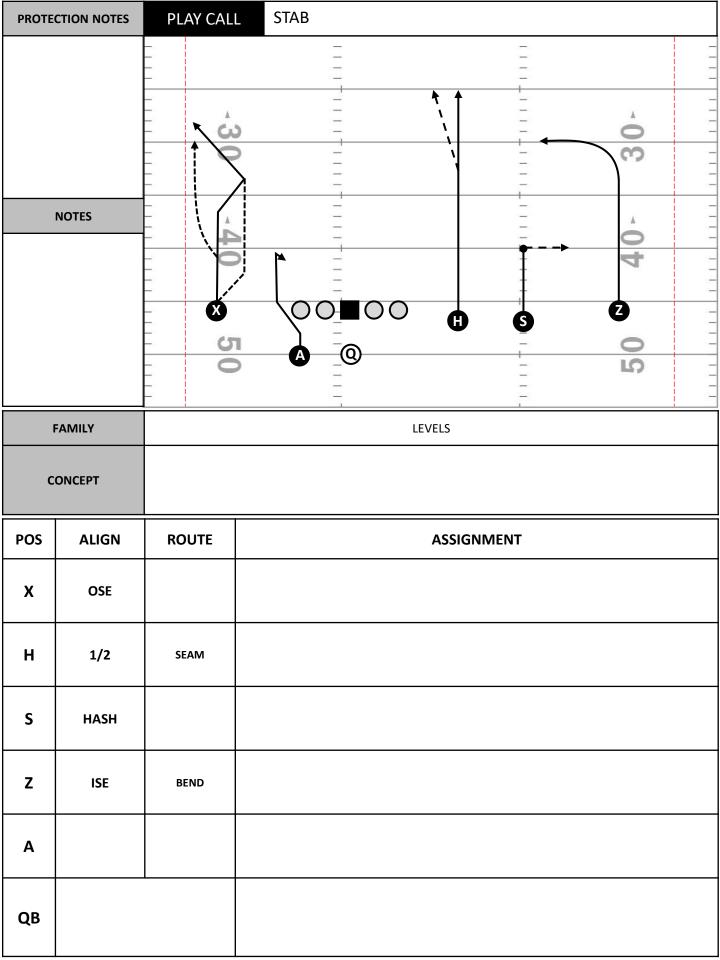

|
|                         | <ul><li>@ A</li></ul> |
|                         |                       |
|                         |                       |
|                         |                       |
|                         |                       |
|                         |                       |
|                         |                       |
|                         |                       |
|                         |                       |
|                         |                       |
|                         |                       |
|                         |                       |
|                         |                       |
|                         |                       |









# **DOUBLES**

Goku

Go

Stop

Outs

Shakes