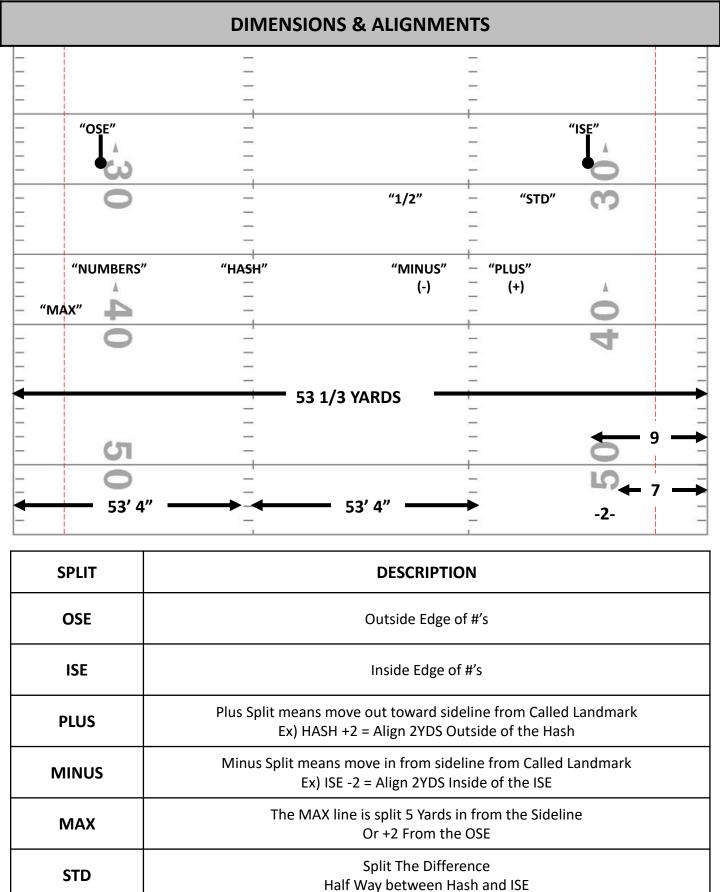

|       | U              | <b>A</b>       |  |
|                   |       | N              |                |  |
|                   |       |                |                |  |
| FAMILY            |       | ·              |                |  |
| CONCEPT           |       |                |                |  |
| POS               | ALIGN | ROUTE          | ASSIGNMENT     |  |
| 6                 |       |                |                |  |
| <b>H</b><br>WEAK  |       |                |                |  |
| <b>H</b><br>STRNG |       |                |                |  |
| x                 |       |                |                |  |
| А                 |       |                |                |  |
| QB                |       |                |                |  |



Align Halfway between the EMLOS and the HASH

1/2



## **Field Side**

# **Boundary Side**

Slants

Flow

Chop

Blade

Big Box

H-Glance

Stub

Stone

Slants Flow Chop Ox Ox Ox Glance Glance Glance Stick Stick Stick Hitch/Seam Hitch/Seam Hitch/Seam Glance/Arrow Glance/Arrow Glance/Arrow

## **Backside of Runs**

Uno (Slot in 2x2, OWR if Solo)

Bubble (Slot in 2x2, OWR if Solo)

Bubba (Bubble to both sides)

Pop/Bluff

Fab/Flock

Swing/Swab

H-Glance

Stub

Corner

Pine (Corner/Flat)











Over/Under Combos Funnel **Five** Dodge Uncle Flesh Gut Mesh In-Pocket Goku Drone Flood X-Option Poster Y-Vote Shake Vixen Voice Dippo Vox **Bubble Vacant** Levels Bazooka Scissors Cannon

Scissors Sabre Stab

Bench
Bleacher
Bacon
Pine
Drove Sneak/Wide



#### **FORMATIONS**

## **D FORMATIONS**: