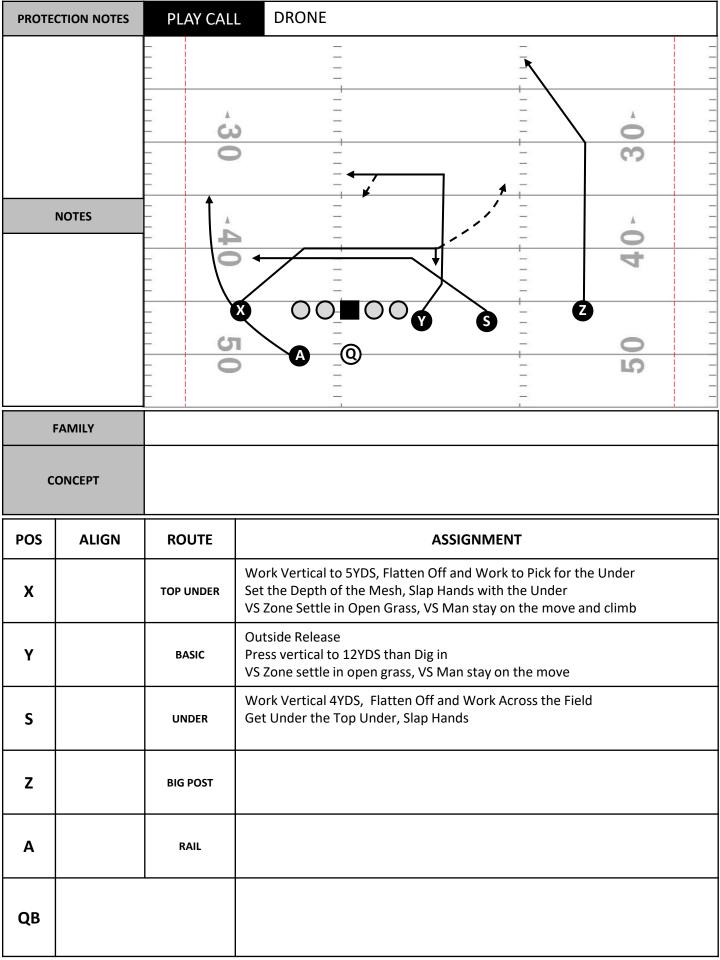

Stub

Corner

Pine (Corner/Flat)

Over/Under Combos Funnel **Five** Dodge Uncle Flesh Gut Mesh In-Pocket Goku Drone Flood X-Option Poster Y-Vote Shake Vixen Voice Dippo Vox **Bubble Vacant** Levels Bazooka Scissors Cannon