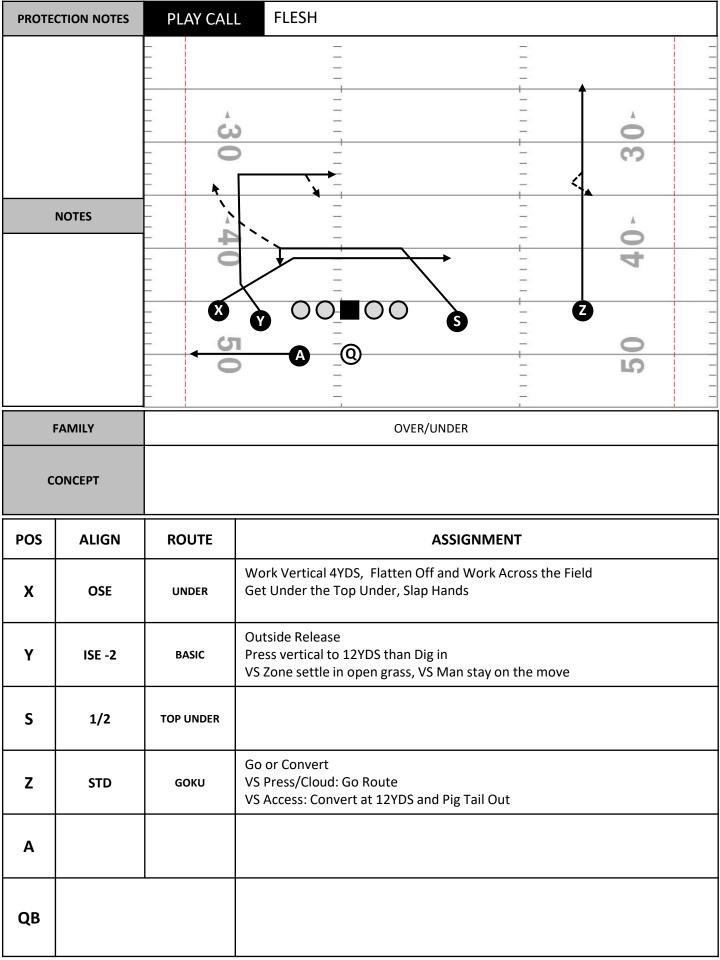

Stub

Corner

Pine (Corner/Flat)

Over/Under Combos Funnel **Five** Dodge Uncle Flesh Gut Mesh In-Pocket Goku Drone Flood X-Option Poster Y-Vote Shake Vixen Voice Dippo Vox **Bubble Vacant** Levels Bazooka Scissors Cannon