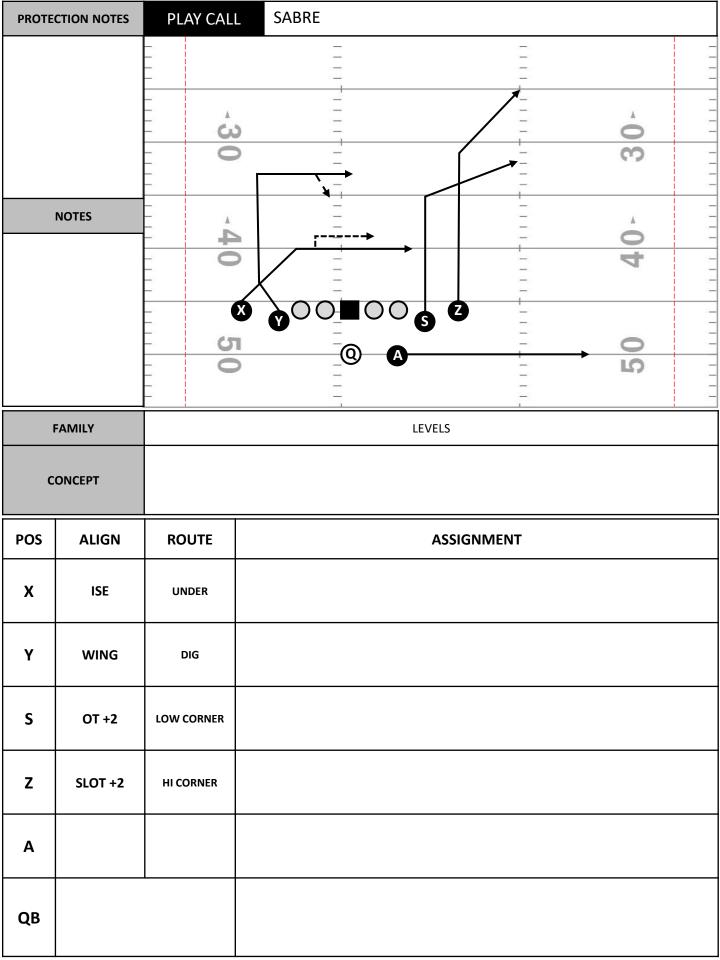

|
|                         | <ul><li>@ A</li></ul> |
|                         |                       |
|                         |                       |
|                         |                       |
|                         |                       |
|                         |                       |
|                         |                       |
|                         |                       |
|                         |                       |
|                         |                       |
|                         |                       |
|                         |                       |
|                         |                       |
|                         |                       |









# **DOUBLES**

Goku

Go

Stop

Outs

Shakes