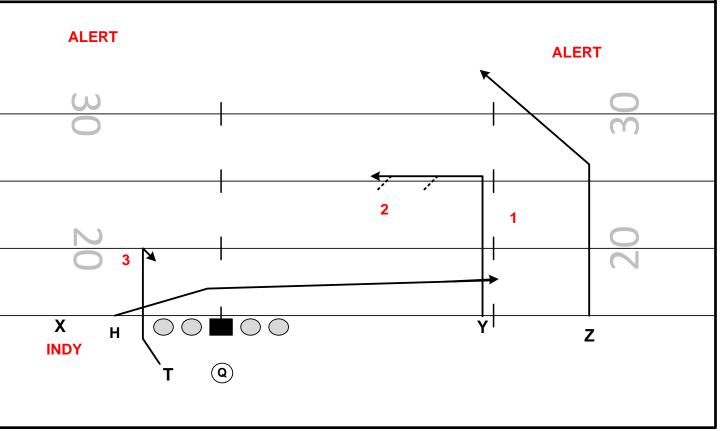

### **DOUBLES RT (50) MESH**

FAMILY: HORIZONTAL CONCEPT: MESH NARROW: WILL

FORMATIONS: DOUBLES / DUO / FLEET PROTECTION: 50 - 51

PROGRESSION: PRE-SNAP T / Y / X / H ALERT: Z INDY / T

| PLAYER | ROUTE           | ASSIGNMENTS                                                                  |
|--------|-----------------|------------------------------------------------------------------------------|
| Z      | INDY ROUTE      | FADE/GLANCE/DROPOUT/STUTTER FADE                                             |
| Y      | SHALLOW CROSSER | SLAP HANDS OFF THE "MESHER"                                                  |
| Т      | BULLET          | REPLACE THE STEM OF THE "X". COVERAGE CAPPED=BACK SHOULDER. IF EVEN=LEAVING. |
| Н      | SHALLOW CROSSER | SET THE MESH AT 6 YDS                                                        |
| X      | HOOK ROUTE      | ANGLE DEPARTURE – 10 YDS OVER "B" GAP                                        |