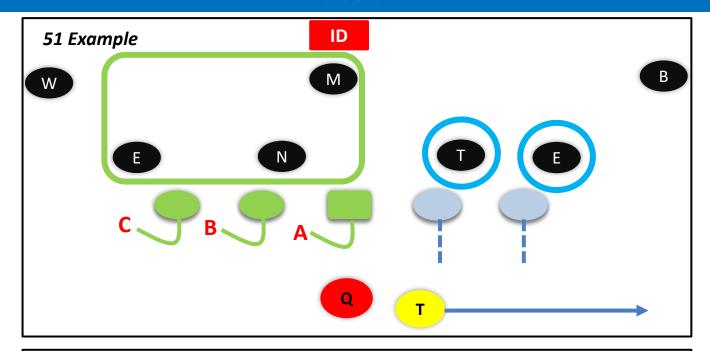

# Protections

Pass Protection Rules (Half slide half man)

Center ID first LB away from the call side. (5 man box then the mike is the mike)

Pass Protection Rules (Half slide half man)

Center ID first LB away from the call side. (5 man box then the mike is the mike)

5 Man Box "Push" Call to Re-ID, T has #1 to #2

Pass Protection Rules (Half slide half man)

Center ID first LB away from the call side. (5 man box then the mike is the mike)

Pass Protection Rules (Half slide half man)

Center ID first LB away from the call side. (5 man box then the mike is the mike)

5 Man Box "Push" Call to Re-ID, T has #1 to #2