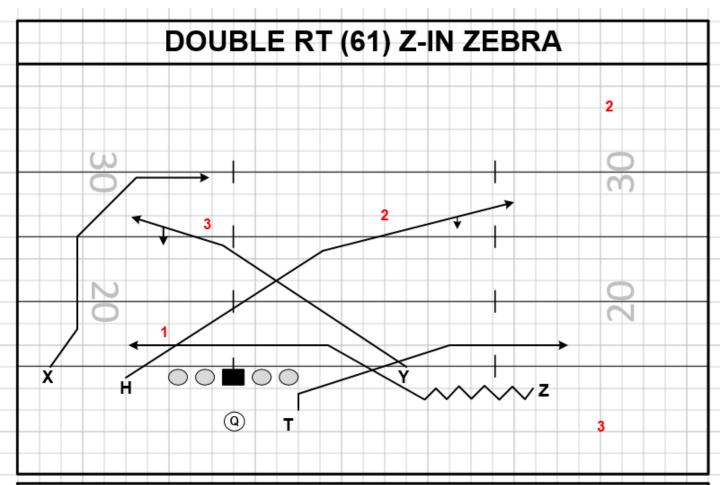

| FAMILY: ZEBRA CONCEPT: CROSSERS NARROW | SAM |
|----------------------------------------|-----|
|----------------------------------------|-----|

FORMATIONS: DOUBLE, QUEEN PROTECTION: 60 - 61

PROGRESSION: PURE - Z/Y/T Z/X/H ALERT: MAN - F2

| PLAYER | ROUTE         | ASSIGNMENTS                                                 |
|--------|---------------|-------------------------------------------------------------|
| Z      | SHALLOW CROSS | MOTION TO THE Y ALIGN THEN SHALLOW CROSS AT THE DLINE HEELS |
| Y      | DEEP CROSS    | AIM 15 YARDS OPPOSITE HASH (SIT VS ZONE)                    |
| T      | CHECK FLAT    | CHECK BLITZ – GET TO FLAT                                   |
| Х      | ENDLINE DIG   | LOSE 2 YDS ON RELEASE – POST DIG AT 15<br>YARDS (ENDLINE)   |
| Н      | DEEP CROSS    | AIM 15 YARDS OPPOSITE HASH (SIT VS ZONE)                    |

PRESSURE PLAN: REDIRECT PROTECTION TO SAFETIES TILT

5/6 MAN PRESSURE - THROW HOT/TROUBLE THROW

NOTES: COV 1 - F2 TO B1 (CONTROL MIKE WITH EYES)

BE AWARE OF POSSIBLE BACKSIDE TAGS