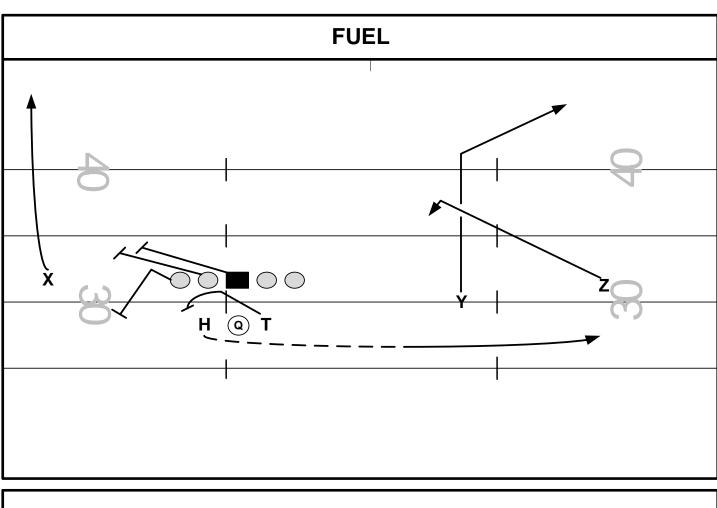

FAMILY: SCREEN CONCEPT: STICK NARROW: MIKE

FORMATIONS: TRIPS/TRIO/FLEET PROTECTION: LINDA

PROGRESSION: MIKE READ ALERT: GIFT

| PLAYER | ROUTE       | ASSIGNMENTS                                                                     |
|--------|-------------|---------------------------------------------------------------------------------|
| F1     | GO ROUTE    | MOR - FADE                                                                      |
| F2     | SPEED OUT   | 2 STEPS – WORK TO 5 YDS – IF YOU GET TO #'S THROTTLE DOWN (ALERT – TRAP CORNER) |
| F3     | STICK ROUTE | THROUGH 6 YDS – LULL AWAY FROM PRESSURE / NO<br>PRESSURE - STICK                |
| Т      | HB SCREEN   | ATTACK MIDPOINT BETWEEN "T" AND "B" GAP. RELEASE<br>AND FIND QB EYES            |
| B1     | GIFT        | 5 YD HITCH – CONVERT TO FADE IF PRESS MAN                                       |

PRESSURE PLAN: REDIRECT WITH SAFETIES TILT

NOTES: SCREEN TO THE RIGHT = "ROSE"

BE AWARE FOR FRONT SIDE TAGS: CHEVRON/LINDA – BENZ/LINDA

| FAMILY: | CONCEPT: | REVERSE | NARROW: |
|---------|----------|---------|---------|
|         |          |         |         |