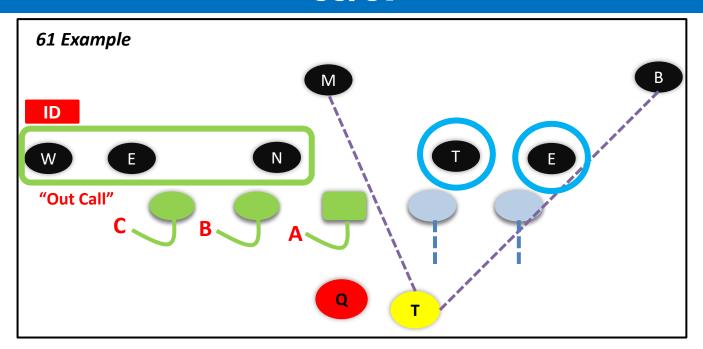

| FAMILY:      | MONEY    | CONCEPT:          | MONEY                                                 | NARROW:        | WILL       |
|--------------|----------|-------------------|-------------------------------------------------------|----------------|------------|
| FORMATIONS   | ):<br>:  | QUEEN, DOUBL      | ES                                                    | PROTECTIO      | N: 60 - 61 |
| PROGRESSIC   | N: ALE   | RT – H, Y, Z, TRO | OUBLE                                                 | ALERT:         | X MATCHUP  |
| PLAYER       | R        | DUTE              |                                                       | ASSIGNMEN      | TS         |
| Z            | P        | OST               |                                                       | 12-15 SKINNY F | POST       |
| Y            | OPTIO    | N ROUTE           | 5 YD OPTION ROUTE OFF LEVERAGE                        |                |            |
| Т            | ВІ       | OCK               | BLOCK                                                 |                |            |
| Н            | OVEF     | ROUTE             | AIM TO PULL NEAR \$ WITH YOU ACROSS THE FIELD         |                |            |
| х            | LOCKED   | DROPOUT           | PUSH VERTICAL FOR 12 YDS THEN INSIDE TURN<br>COMEBACK |                |            |
| PRESSURE PLA | N: REDIF | RECT WITH SAFE    | ETIES TILT                                            |                |            |
| NOTES:       |          |                   |                                                       |                |            |
|              |          |                   |                                                       |                |            |
|              |          |                   |                                                       |                |            |