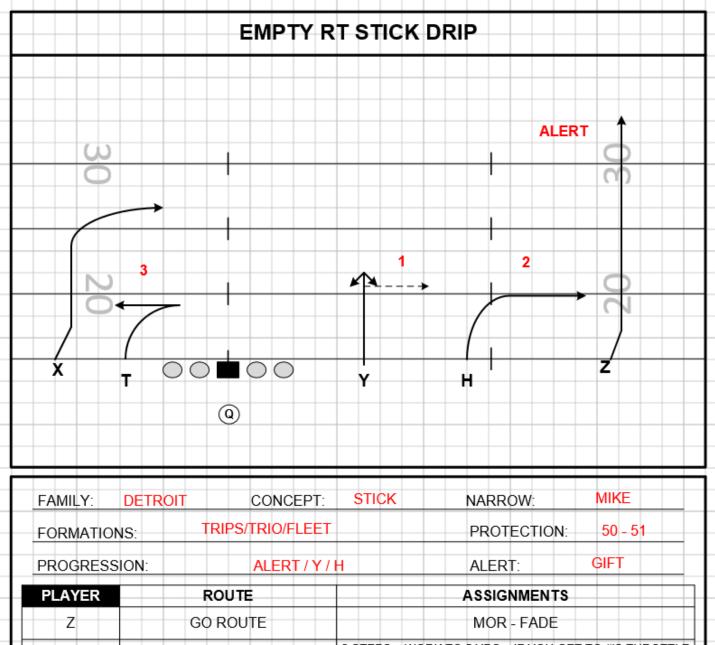

FAMILY: SCREEN CONCEPT: STICK NARROW: MIKE

FORMATIONS: TRIPS/TRIO/FLEET PROTECTION: LINDA

PROGRESSION: MIKE READ ALERT: GIFT

| PLAYER | ROUTE       | ASSIGNMENTS                                                                     |
|--------|-------------|---------------------------------------------------------------------------------|
| F1     | GO ROUTE    | MOR - FADE                                                                      |
| F2     | SPEED OUT   | 2 STEPS – WORK TO 5 YDS – IF YOU GET TO #'S THROTTLE DOWN (ALERT – TRAP CORNER) |
| F3     | STICK ROUTE | THROUGH 6 YDS – LULL AWAY FROM PRESSURE / NO<br>PRESSURE - STICK                |
| Т      | HB SCREEN   | ATTACK MIDPOINT BETWEEN "T" AND "B" GAP. RELEASE<br>AND FIND QB EYES            |
| B1     | GIFT        | 5 YD HITCH – CONVERT TO FADE IF PRESS MAN                                       |

PRESSURE PLAN: REDIRECT WITH SAFETIES TILT

NOTES: SCREEN TO THE RIGHT = "ROSE"

BE AWARE FOR FRONT SIDE TAGS: CHEVRON/LINDA – BENZ/LINDA

| FAMILY: | CONCEPT: | REVERSE | NARROW: |
|---------|----------|---------|---------|
|         |          |         |         |