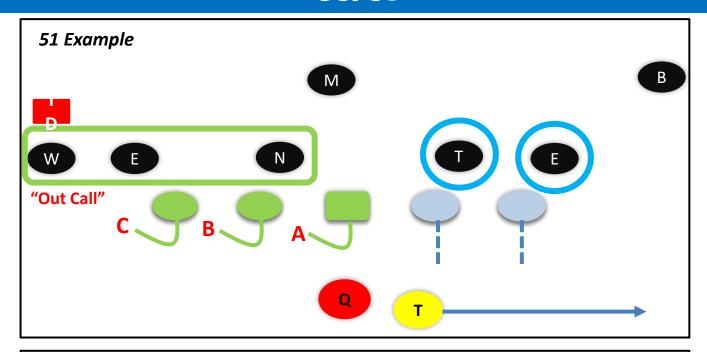

# Protections

Pass Protection Rules (Half slide half man)

Center ID first LB away from the call side. (5 man box then the mike is the mike)

Pass Protection Rules (Half slide half man)

Center ID first LB away from the call side. (5 man box then the mike is the mike)

5 Man Box "Push" Call to Re-ID, T has #1 to #2

Pass Protection Rules (Half slide half man)

Center ID first LB away from the call side. (5 man box then the mike is the mike)

Pass Protection Rules (Half slide half man)

Center ID first LB away from the call side. (5 man box then the mike is the mike)

5 Man Box "Push" Call to Re-ID, T has #1 to #2