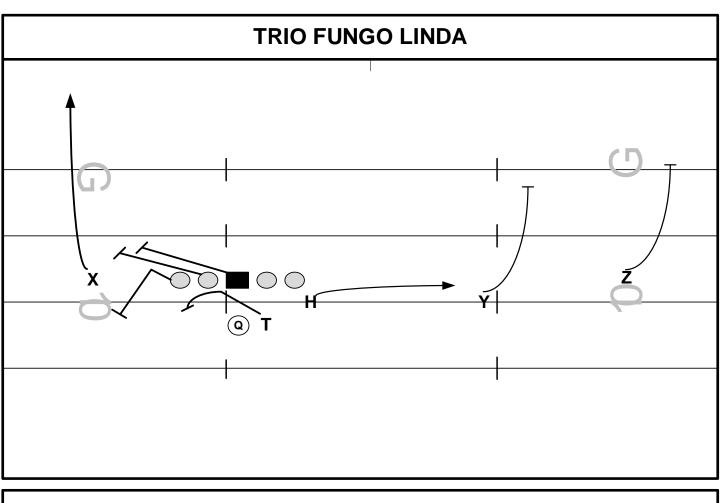

FORMATIONS: TRIPS / TRIO / FLEET RUN PLAY TEXAS

PROGRESSION: ALERT:

| PLAYER | ROUTE   | ASSIGNMENTS |
|--------|---------|-------------|
| Z      | BLOCK   |             |
| Y      | BLOCK   |             |
| Н      | FUNGO   |             |
| Х      | RUN OFF |             |
| Т      | LINDA   |             |

| Т           | LINDA |  |
|-------------|-------|--|
| PRESSURE PL | AN:   |  |
|             |       |  |
| NOTES:      |       |  |
|             |       |  |
|             |       |  |
| 11/26/2021  |       |  |