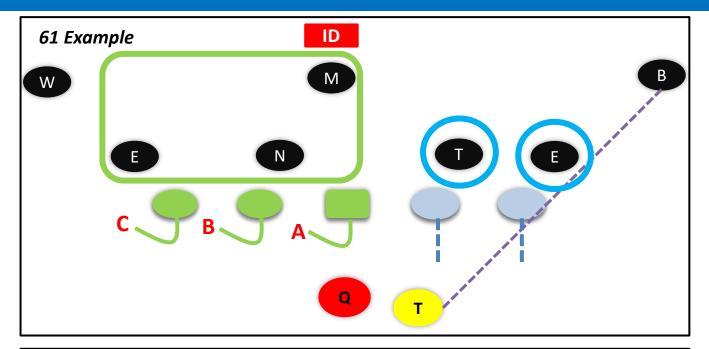

# Protections

Pass Protection Rules (Half slide half man)

Center ID first LB away from the call side. (5 man box then the mike is the mike)

Pass Protection Rules (Half slide half man)

Center ID first LB away from the call side. (5 man box then the mike is the mike)

5 Man Box "Push" Call to Re-ID, T has #1 to #2

Pass Protection Rules (Half slide half man)

Center ID first LB away from the call side. (5 man box then the mike is the mike)

Pass Protection Rules (Half slide half man)

Center ID first LB away from the call side. (5 man box then the mike is the mike)

5 Man Box "Push" Call to Re-ID, T has #1 to #2