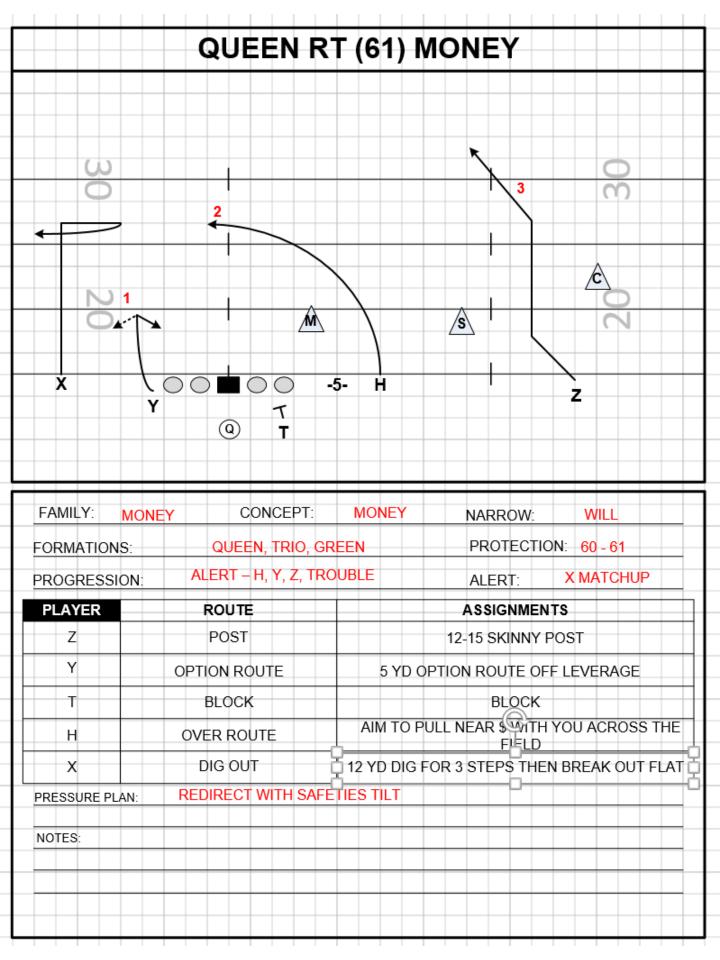

### **DOUBLES RT (50) MESH**

FAMILY: HORIZONTAL CONCEPT: MESH NARROW: WILL

FORMATIONS: DOUBLES / DUO / FLEET PROTECTION: 50 - 51

PROGRESSION: PRE-SNAP T / Y / X / H ALERT: Z INDY / T

| PLAYER | ROUTE           | ASSIGNMENTS                                                                  |
|--------|-----------------|------------------------------------------------------------------------------|
| Z      | INDY ROUTE      | FADE/GLANCE/DROPOUT/STUTTER FADE                                             |
| Y      | SHALLOW CROSSER | SLAP HANDS OFF THE "MESHER"                                                  |
| Т      | BULLET          | REPLACE THE STEM OF THE "X". COVERAGE CAPPED=BACK SHOULDER. IF EVEN=LEAVING. |
| Н      | SHALLOW CROSSER | SET THE MESH AT 6 YDS                                                        |
| X      | HOOK ROUTE      | ANGLE DEPARTURE – 10 YDS OVER "B" GAP                                        |

| PRESSURE PLAN: | REDIRECT PROTECTION | W/ SAFETIES TILT |  |
|----------------|---------------------|------------------|--|
|                |                     |                  |  |
| NOTES:         |                     |                  |  |