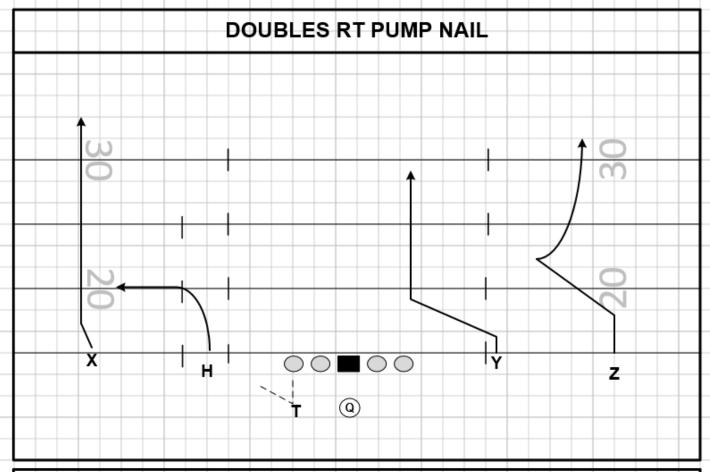

#### **DOUBLES RT (61) HONDA PUMP**

FAMILY: CARS CONCEPT: OPTION - CURL/FLAT- PUMP NARROW: MIKE

FORMATIONS: DOUBLES/DUO/TRIPS/TRIO/FLEET PROTECTION: 60 - 61/50 - 51

PROGRESSION: TRIANGLE PROGRESSION INSIDE/OUT ALERT: Y WILL FIND GRASS

| PLAYER | ROUTE             | ASSIGNMENTS                                      |
|--------|-------------------|--------------------------------------------------|
| Z      | 12 YD CURL & GO   | LANDMARK – INSIDE EDGE OF NUMBERS – STUTTER & GO |
| Y      | OPTION ROUTE & GO | 8 -10 YD OPTION ROUTE - WORK MIKE LB FOR GRASS   |
| Т      | CHECK SWING       | 5 STEPS PARALLEL TO EDGE OF NUMBERS              |
| Н      | SPEED OUT         | BE AWARE OF TRAP CORNER                          |
| Х      | 12 YD CURL & GO   | LANDMARK – INSIDE EDGE OF NUMBERS – STUTTER & GO |

PRESSURE PLAN: REDIRECT PROTECTION WITH SAFETY TILT

NOTES: COVER 2 – CURL ROUTES INSIDE RELEASE AND GET BACK TO

LANDMARK. COVER 1 – OPTION ROUTE MUST WIN VS/ MIKE LB