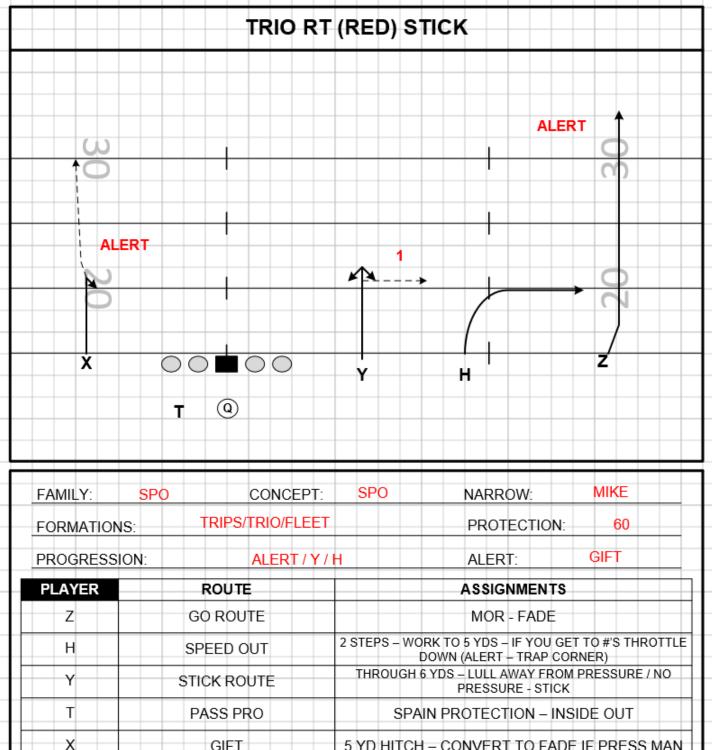

# NEW PASS PLAYS

| PLAYER         | ROUTE       | ASSIGNMENTS                                                                     |
|----------------|-------------|---------------------------------------------------------------------------------|
| Z              | GO ROUTE    | MOR - FADE                                                                      |
| Н              | SPEED OUT   | 2 STEPS – WORK TO 5 YDS – IF YOU GET TO #'S THROTTLE DOWN (ALERT – TRAP CORNER) |
| Y              | STICK ROUTE | THROUGH 6 YDS – LULL AWAY FROM PRESSURE / NO<br>PRESSURE - STICK                |
| Т              | WHIP ROUTE  | SELL THE SHALLOW CROSS & BREAK OUT FLAT                                         |
| x              | DIG         | INSIDE RELEASE DIG AT 10-12 YDS                                                 |
| PRESSURE PLAN: | NONE        |                                                                                 |
| NOTES:         |             |                                                                                 |
|                |             |                                                                                 |