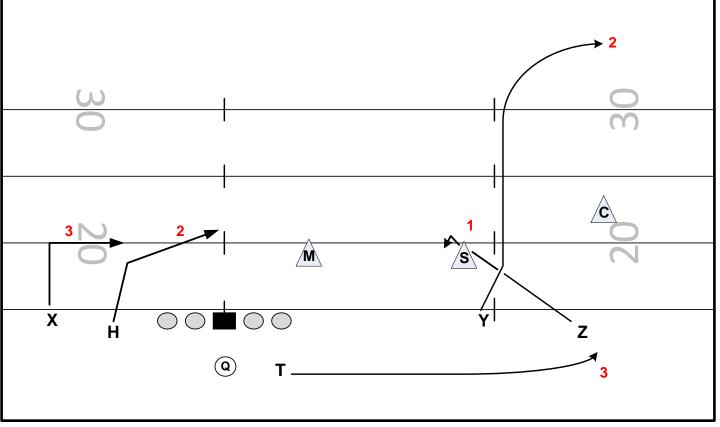

### **DOUBLES RT (61) CADDY**

FAMILY: CARS CONCEPT: Y CROSS NARROW: WILL

FORMATIONS: DOUBLE, TRIO, GREEN PROTECTION: 60 - 61

PROGRESSION: ALERT – H, Y, Z, TROUBLE ALERT: X MATCHUP

| PLAYER | ROUTE              | ASSIGNMENTS                              |
|--------|--------------------|------------------------------------------|
| Z      | POST CURL          | 12-15 – CURL UP AND FIND THE WINDOW      |
| Y      | STAIRCASE          | UNDER THE SAM, OVER THE MIKE, FIND GRASS |
| Т      | SWING              | C/R SWING – 5 STEPS PARALLEL TO LOS      |
| Н      | SPEED OUT          | BE AWARE OF TRAP CORNER                  |
| Х      | GO ROUTE           | MOR - FADE                               |
|        | DEDIDECT WITH CAFE | TIEO TIL T                               |

| PRESSURE PLAN: | REDIRECT WITH SAFETIES TILT |
|----------------|-----------------------------|
|                |                             |
| NOTES:         |                             |
|                |                             |
|                |                             |