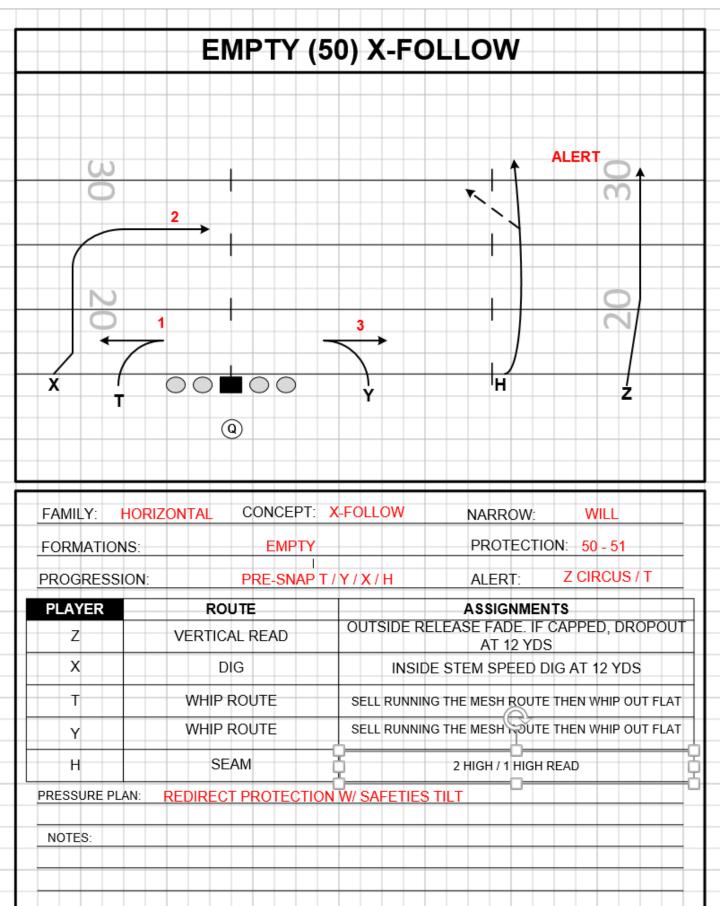

### **DOUBLES RT (50) MESH**

FAMILY: HORIZONTAL CONCEPT: MESH NARROW: WILL

FORMATIONS: DOUBLES / DUO / FLEET PROTECTION: 50 - 51

PROGRESSION: PRE-SNAP T / Y / X / H ALERT: Z INDY / T

| PLAYER | ROUTE           | ASSIGNMENTS                                                                  |
|--------|-----------------|------------------------------------------------------------------------------|
| Z      | INDY ROUTE      | FADE/GLANCE/DROPOUT/STUTTER FADE                                             |
| Y      | SHALLOW CROSSER | SLAP HANDS OFF THE "MESHER"                                                  |
| Т      | BULLET          | REPLACE THE STEM OF THE "X". COVERAGE CAPPED=BACK SHOULDER. IF EVEN=LEAVING. |
| Н      | SHALLOW CROSSER | SET THE MESH AT 6 YDS                                                        |
| X      | HOOK ROUTE      | ANGLE DEPARTURE – 10 YDS OVER "B" GAP                                        |

| PRESSURE PLAN: | REDIRECT PROTECTION | W/ SAFETIES TILT |  |
|----------------|---------------------|------------------|--|
|                |                     |                  |  |
| NOTES:         |                     |                  |  |