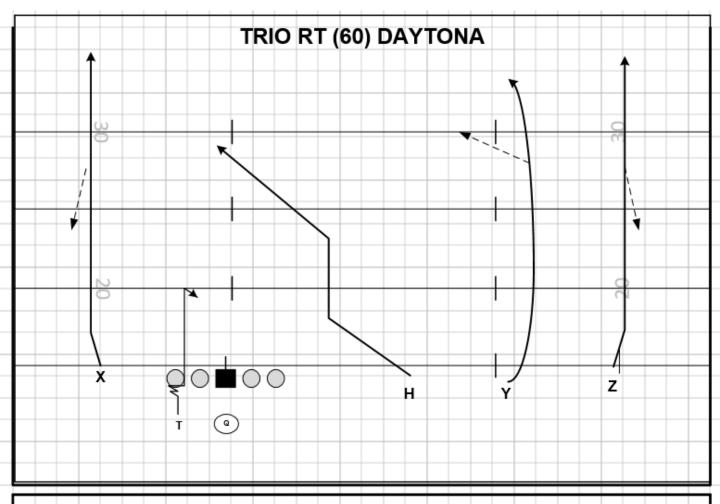

### **DOUBLES RT (60) DAYTONA**

FAMILY: CARS CONCEPT: 4 VERTICALS NARROW: SAM OR WILL

FORMATIONS: DOUBLE, TRIO PROTECTION: 60 - 61

PROGRESSION: COVERAGE READ ALERT: Z/X MATCHUP

| PLAYER | ROUTE         | ASSIGNMENTS                               |
|--------|---------------|-------------------------------------------|
| Z      | GO ROUTE      | CAP COVERAGE – DROPOUT. IF EVEN - LEAVING |
| Y      | SEAM          | 2 HIGH/1 HIGH READ                        |
| Т      | TAKE IT ROUTE | 5 YARDS OVER THE CENTER                   |
| Н      | SEAM          | 2 HIGH/1 HIGH READ                        |
| X      | GO ROUTE      | CAP COVERAGE – DROPOUT. IF EVEN - LEAVING |

| PRESSURE PLAN | : REDIRECT PROTECTION TO SAFE | ETIES TILT |  |
|---------------|-------------------------------|------------|--|
|               |                               |            |  |
| NOTES:        |                               |            |  |
|               |                               |            |  |
|               |                               |            |  |