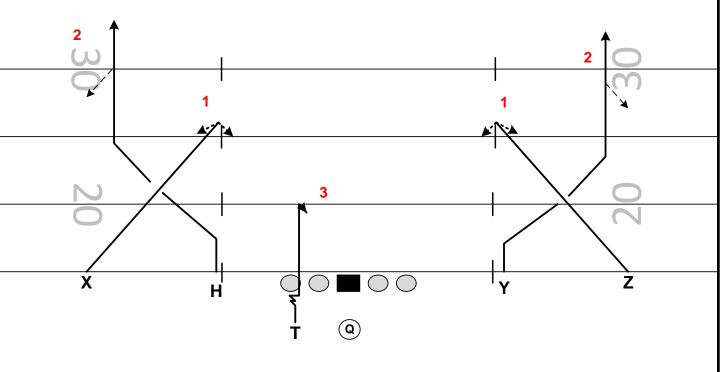

### **DOUBLES RT (61) CADDY**

FAMILY: CARS CONCEPT: Y CROSS NARROW: WILL

FORMATIONS: DOUBLE, TRIO, GREEN PROTECTION: 60 - 61

PROGRESSION: ALERT – H, Y, Z, TROUBLE ALERT: X MATCHUP

| PLAYER | ROUTE              | ASSIGNMENTS                              |
|--------|--------------------|------------------------------------------|
| Z      | POST CURL          | 12-15 – CURL UP AND FIND THE WINDOW      |
| Y      | STAIRCASE          | UNDER THE SAM, OVER THE MIKE, FIND GRASS |
| Т      | SWING              | C/R SWING – 5 STEPS PARALLEL TO LOS      |
| Н      | SPEED OUT          | BE AWARE OF TRAP CORNER                  |
| Х      | GO ROUTE           | MOR - FADE                               |
|        | DEDIDECT WITH CAFE | TIEO TIL T                               |