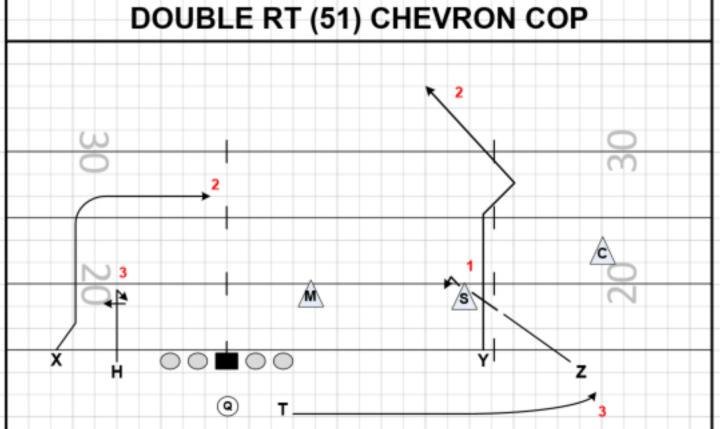

### **DOUBLES RT (51) CHEVRON 94**

FAMILY: GAS STATION CONCEPT: 3 MAN SNAG NARROW SAM

FORMATIONS: DOUBLE, TRIO, GREEN PROTECTION: 50 - 51

PROGRESSION: PURE - Z/Y/T Z/X/H ALERT: MAN - F2

| PLAYER | ROUTE         | ASSIGNMENTS                                            |
|--------|---------------|--------------------------------------------------------|
| Z      | SNAG          | 3 MAN SNAG                                             |
| Y      | CORNER        | CHEVRON CORNER – GAIN 2 ON RELEASE SPEED OUT AT 15 YDS |
| Т      | HOT SWING     | 5 HARD STEPS – GIVE EYES TO QB                         |
| Х      | PATIENT SLANT | 5 YARD PATIENT SLANT                                   |
| Н      | SLANT         | 3 STEP SLANT GET VERTICAL ONCE IN HOLE                 |

PRESSURE PLAN: REDIRECT PROTECTION TO SAFETIES TILT

5/6 MAN PRESSURE - THROW HOT/TROUBLE THROW

NOTES: COV 1 – F2 TO B1 (CONTROL MIKE WITH EYES)

BE AWARE OF POSSIBLE BACKSIDE TAGS

FAMILY: GAS STATION CONCEPT: 3 MAN SNAG NARROW SAM