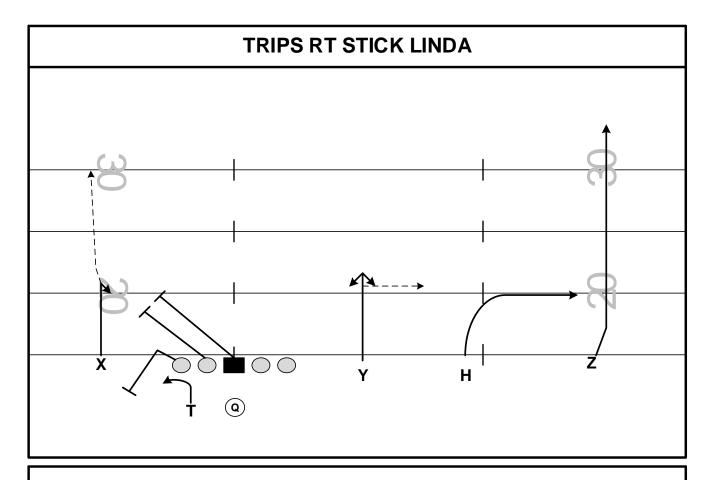

FAMILY: SCREEN CONCEPT: STICK NARROW: MIKE

FORMATIONS: TRIPS/TRIO/FLEET PROTECTION: LINDA

PROGRESSION: MIKE READ ALERT: GIFT

| PLAYER | ROUTE       | ASSIGNMENTS                                                                     |
|--------|-------------|---------------------------------------------------------------------------------|
| F1     | GO ROUTE    | MOR - FADE                                                                      |
| F2     | SPEED OUT   | 2 STEPS – WORK TO 5 YDS – IF YOU GET TO #'S THROTTLE DOWN (ALERT – TRAP CORNER) |
| F3     | STICK ROUTE | THROUGH 6 YDS – LULL AWAY FROM PRESSURE / NO<br>PRESSURE - STICK                |
| Т      | HB SCREEN   | ATTACK MIDPOINT BETWEEN "T" AND "B" GAP. RELEASE<br>AND FIND QB EYES            |
| B1     | GIFT        | 5 YD HITCH – CONVERT TO FADE IF PRESS MAN                                       |