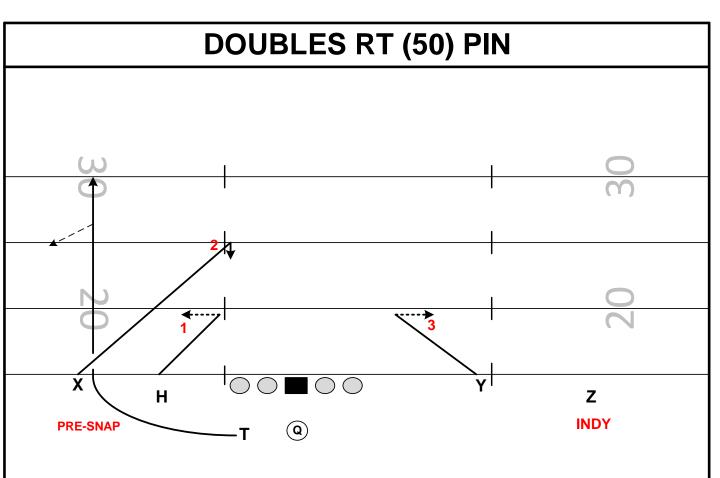

### **DOUBLES RT (50) MESH**

FAMILY: HORIZONTAL CONCEPT: MESH NARROW: WILL

FORMATIONS: DOUBLES / DUO / FLEET PROTECTION: 50 - 51

PROGRESSION: PRE-SNAP T / Y / X / H ALERT: Z INDY / T

| PLAYER | ROUTE           | ASSIGNMENTS                                                                  |
|--------|-----------------|------------------------------------------------------------------------------|
| Z      | INDY ROUTE      | FADE/GLANCE/DROPOUT/STUTTER FADE                                             |
| Y      | SHALLOW CROSSER | SLAP HANDS OFF THE "MESHER"                                                  |
| Т      | BULLET          | REPLACE THE STEM OF THE "X". COVERAGE CAPPED=BACK SHOULDER. IF EVEN=LEAVING. |
| Н      | SHALLOW CROSSER | SET THE MESH AT 6 YDS                                                        |
| X      | HOOK ROUTE      | ANGLE DEPARTURE – 10 YDS OVER "B" GAP                                        |