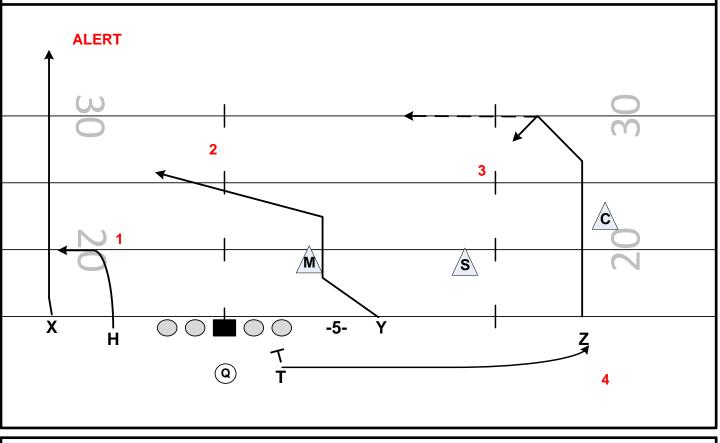

### **DOUBLES RT (50) MESH**

FAMILY: HORIZONTAL CONCEPT: MESH NARROW: WILL

FORMATIONS: DOUBLES / DUO / FLEET PROTECTION: 50 - 51

PROGRESSION: PRE-SNAP T / Y / X / H ALERT: Z INDY / T

| PLAYER | ROUTE           | ASSIGNMENTS                                                                  |
|--------|-----------------|------------------------------------------------------------------------------|
| Z      | INDY ROUTE      | FADE/GLANCE/DROPOUT/STUTTER FADE                                             |
| Y      | SHALLOW CROSSER | SLAP HANDS OFF THE "MESHER"                                                  |
| Т      | BULLET          | REPLACE THE STEM OF THE "X". COVERAGE CAPPED=BACK SHOULDER. IF EVEN=LEAVING. |
| Н      | SHALLOW CROSSER | SET THE MESH AT 6 YDS                                                        |
| X      | HOOK ROUTE      | ANGLE DEPARTURE – 10 YDS OVER "B" GAP                                        |