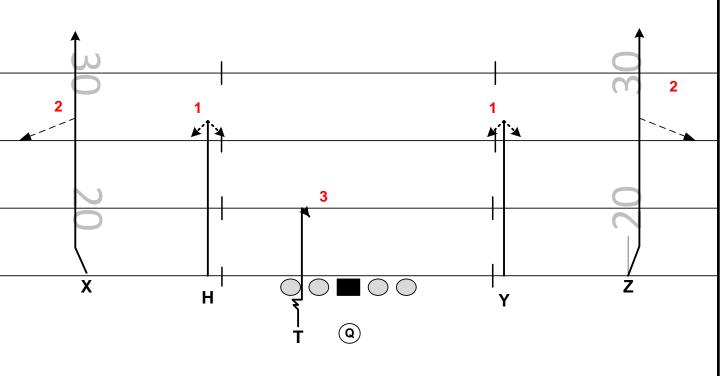

# NEW PASS PLAYS

| PLAYER         | ROUTE       | ASSIGNMENTS                                                                     |
|----------------|-------------|---------------------------------------------------------------------------------|
| Z              | GO ROUTE    | MOR - FADE                                                                      |
| Н              | SPEED OUT   | 2 STEPS – WORK TO 5 YDS – IF YOU GET TO #'S THROTTLE DOWN (ALERT – TRAP CORNER) |
| Y              | STICK ROUTE | THROUGH 6 YDS – LULL AWAY FROM PRESSURE / NO<br>PRESSURE - STICK                |
| Т              | WHIP ROUTE  | SELL THE SHALLOW CROSS & BREAK OUT FLAT                                         |
| x              | DIG         | INSIDE RELEASE DIG AT 10-12 YDS                                                 |
| PRESSURE PLAN: | NONE        |                                                                                 |
| NOTES:         |             |                                                                                 |
|                |             |                                                                                 |