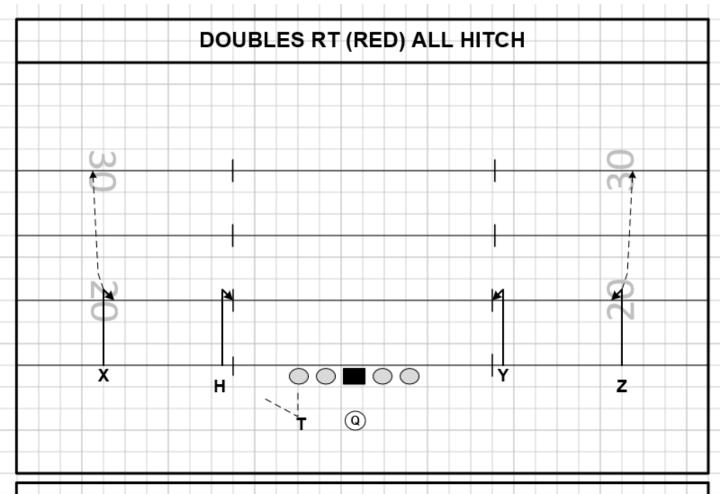

FAMILY: QK GAME CONCEPT: HITCH/\$EAM NARROW: DAYTONA RULES

FORMATIONS: DOUBLES/DUO/TRIPS/TRIO/FLEET PROTECTION: SPAIN

PROGRESSION: POST SAFETY - BEST LOOK/ SPLIT SAFETY - READ LIKE ALERT: BEST MATCHUP

|               | " DATTONA       |                                           |
|---------------|-----------------|-------------------------------------------|
| PLAYER        | ROUTE           | ASSIGNMENTS                               |
| Z             | HITCH           | 5 YARD HITCH/ADJUST TO FADE VS. PRESS MAN |
| Υ             | HITCH           | 5 YD HITCH                                |
| T             | PASS PROTECTION | SPAIN PASS PROTECTION - INSIDE/OUT        |
| Н             | HITCH           | 5 YD HITCH                                |
| х             | HITCH           | 5 YARD HITCH/ADJUST TO FADE VS. PRESS MAN |
| PRESSURE PLAN | : NONE          |                                           |
| NOTES:        |                 |                                           |
|               |                 |                                           |
|               |                 |                                           |