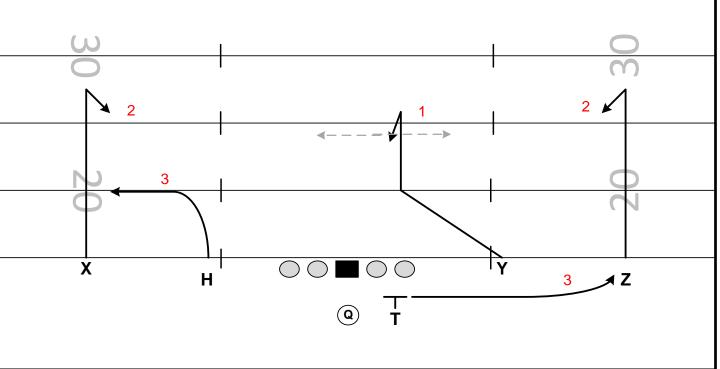

#### **DOUBLES RT (61) HONDA**

FAMILY: CARS CONCEPT: OPTION - CURL/FLAT NARROW: MIKE

FORMATIONS: DOUBLE, TRIO, TRIPS, KING, QN PROTECTION: 60 - 61/50 - 51

PROGRESSION: TRIANGLE PROGRESSION INSIDE/OUT ALERT: Y WILL FIND GRASS

| PLAYER | ROUTE        | ASSIGNMENTS                                    |
|--------|--------------|------------------------------------------------|
| Z      | 12 YD CURL   | LANDMARK – INSIDE EDGE OF NUMBERS              |
| Y      | OPTION ROUTE | 8 -10 YD OPTION ROUTE - WORK MIKE LB FOR GRASS |
| Т      | CHECK SWING  | 5 STEPS PARALLEL TO EDGE OF NUMBERS            |
| Н      | SPEED OUT    | BE AWARE OF TRAP CORNER                        |
| Х      | 12 YD CURL   | LANDMARK – INSIDE EDGE OF NUMBERS              |