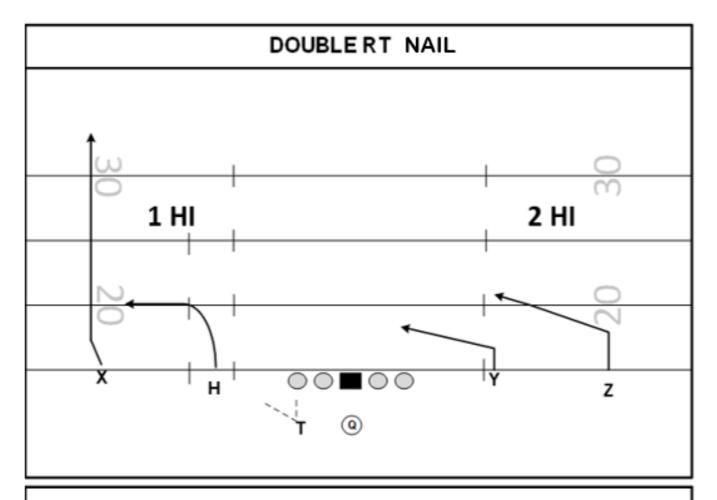

#### **DOUBLES RT (61) HONDA**

FAMILY: CARS CONCEPT: OPTION - CURL/FLAT NARROW: MIKE

FORMATIONS: DOUBLE, TRIO, TRIPS, KING, QN PROTECTION: 60 - 61/50 - 51

PROGRESSION: TRIANGLE PROGRESSION INSIDE/OUT ALERT: Y WILL FIND GRASS

| PLAYER | ROUTE        | ASSIGNMENTS                                    |
|--------|--------------|------------------------------------------------|
| Z      | 12 YD CURL   | LANDMARK – INSIDE EDGE OF NUMBERS              |
| Y      | OPTION ROUTE | 8 -10 YD OPTION ROUTE - WORK MIKE LB FOR GRASS |
| Т      | CHECK SWING  | 5 STEPS PARALLEL TO EDGE OF NUMBERS            |
| Н      | SPEED OUT    | BE AWARE OF TRAP CORNER                        |
| Х      | 12 YD CURL   | LANDMARK – INSIDE EDGE OF NUMBERS              |

PRESSURE PLAN: REDIRECT PROTECTION WITH SAFETY TILT

NOTES: COVER 2 – CURL ROUTES INSIDE RELEASE AND GET BACK TO

LANDMARK. COVER 1 – OPTION ROUTE MUST WIN VS/ MIKE LB

PROGRESSION: OPTION - CURL FLAT (AWAY ROT / 2 HIGH OR EVEN = FIELD)