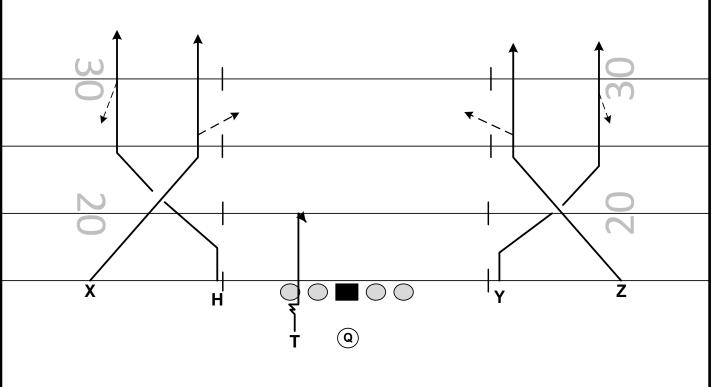

# NEW PASS PLAYS

| PLAYER         | ROUTE       | ASSIGNMENTS                                                                     |
|----------------|-------------|---------------------------------------------------------------------------------|
| Z              | GO ROUTE    | MOR - FADE                                                                      |
| Н              | SPEED OUT   | 2 STEPS – WORK TO 5 YDS – IF YOU GET TO #'S THROTTLE DOWN (ALERT – TRAP CORNER) |
| Y              | STICK ROUTE | THROUGH 6 YDS – LULL AWAY FROM PRESSURE / NO<br>PRESSURE - STICK                |
| Т              | WHIP ROUTE  | SELL THE SHALLOW CROSS & BREAK OUT FLAT                                         |
| x              | DIG         | INSIDE RELEASE DIG AT 10-12 YDS                                                 |
| PRESSURE PLAN: | NONE        |                                                                                 |
| NOTES:         |             |                                                                                 |
|                |             |                                                                                 |