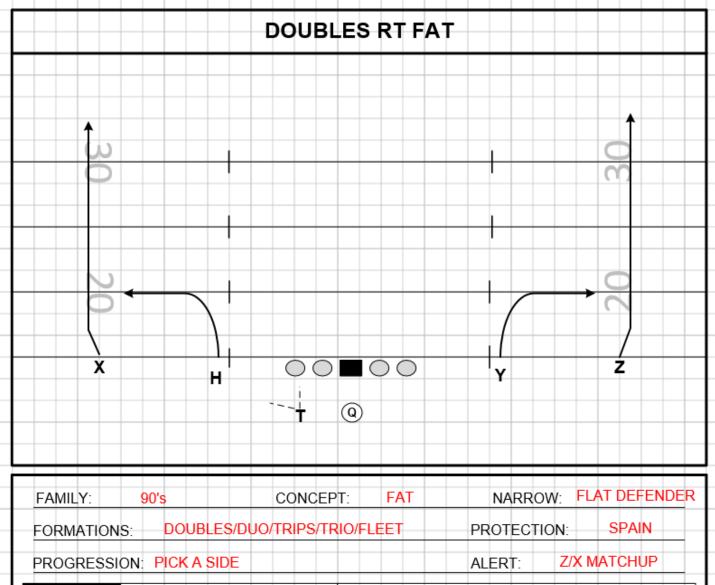

PRESSURE PLAN: REDIRECT PROTECTION WITH SAFETIES TILT

NOTES: QB WILL SIGNAL "X" INDY ROUTE

IF SAFETIES ROTATE TO STRENGTH, SIT ROUTE BECOMES #2

FAMILY: QK GAME CONCEPT: ZONEMAN BEATER NARROW: FLAT DEFENDER