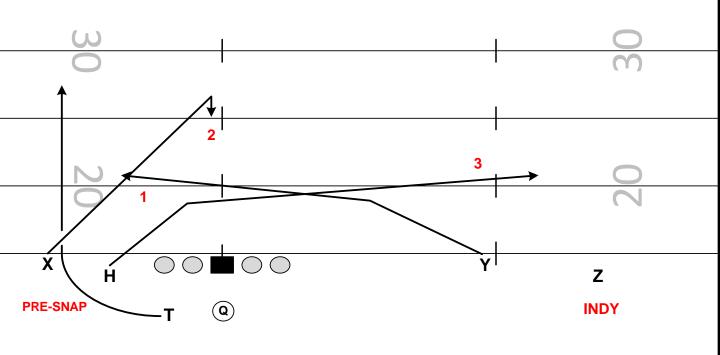

### **DOUBLES RT (50) MESH**

FAMILY: HORIZONTAL CONCEPT: MESH NARROW: WILL

FORMATIONS: DOUBLES / DUO / FLEET PROTECTION: 50 - 51

PROGRESSION: PRE-SNAP T / Y / X / H ALERT: Z INDY / T

| PLAYER | ROUTE           | ASSIGNMENTS                                                                  |
|--------|-----------------|------------------------------------------------------------------------------|
| Z      | INDY ROUTE      | FADE/GLANCE/DROPOUT/STUTTER FADE                                             |
| Y      | SHALLOW CROSSER | SLAP HANDS OFF THE "MESHER"                                                  |
| Т      | BULLET          | REPLACE THE STEM OF THE "X". COVERAGE CAPPED=BACK SHOULDER. IF EVEN=LEAVING. |
| Н      | SHALLOW CROSSER | SET THE MESH AT 6 YDS                                                        |
| X      | HOOK ROUTE      | ANGLE DEPARTURE – 10 YDS OVER "B" GAP                                        |