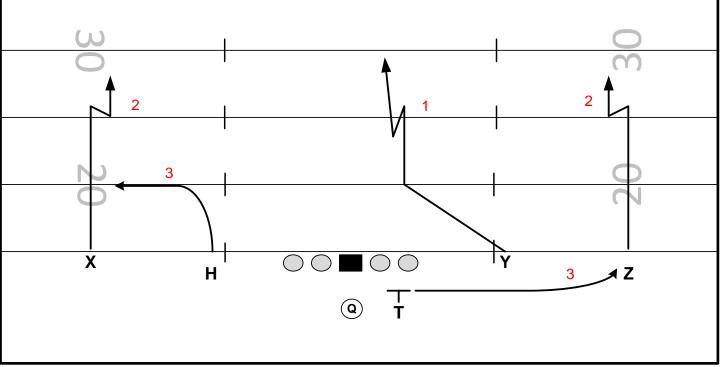

# NEW PASS PLAYS

| PLAYER         | ROUTE       | ASSIGNMENTS                                                                     |
|----------------|-------------|---------------------------------------------------------------------------------|
| Z              | GO ROUTE    | MOR - FADE                                                                      |
| Н              | SPEED OUT   | 2 STEPS – WORK TO 5 YDS – IF YOU GET TO #'S THROTTLE DOWN (ALERT – TRAP CORNER) |
| Y              | STICK ROUTE | THROUGH 6 YDS – LULL AWAY FROM PRESSURE / NO<br>PRESSURE - STICK                |
| Т              | WHIP ROUTE  | SELL THE SHALLOW CROSS & BREAK OUT FLAT                                         |
| x              | DIG         | INSIDE RELEASE DIG AT 10-12 YDS                                                 |
| PRESSURE PLAN: | NONE        |                                                                                 |
| NOTES:         |             |                                                                                 |
|                |             |                                                                                 |