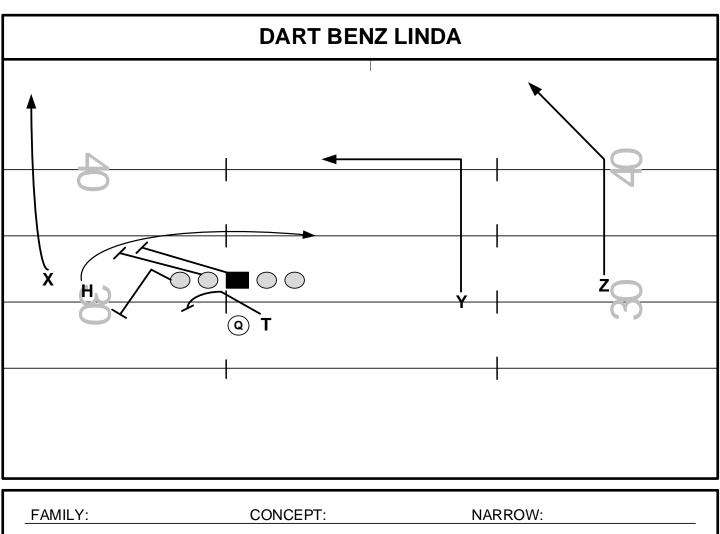

| FORMATION   | NS: DART | RUN PLAY    |
|-------------|----------|-------------|
| PROGRESS    | SION:    | ALERT:      |
| PLAYER      | ROUTE    | ASSIGNMENTS |
| Z           | POST     |             |
| Y           | DIG      |             |
| Н           | BENZ     |             |
| Х           | RUN OFF  |             |
| Т           | LINDA    |             |
| PRESSURE PL | AN:      |             |
| NOTES:      |          |             |