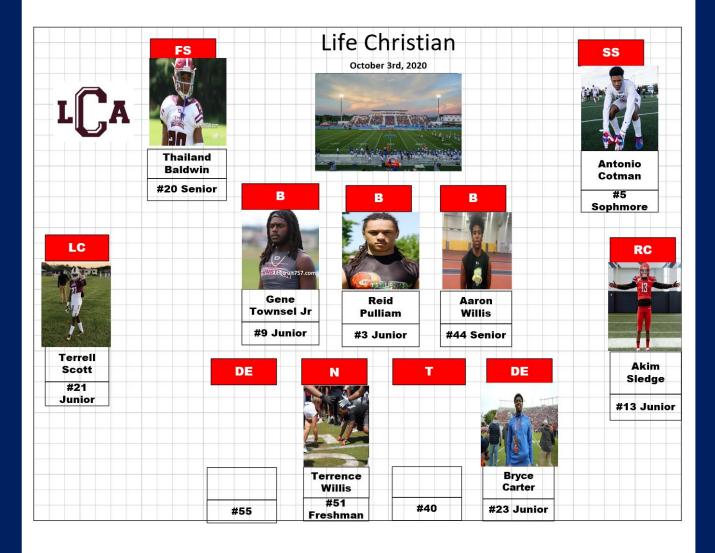

## QB/WR STUDY

| TOP COVERAGE VS 2X2:                 |
|--------------------------------------|
| TOP COVERAGE VS 3X1:                 |
| PREDOMINANTLY MAN OR ZONE:           |
| CORNERS FIELD/BOUNDARY OR SAME SIDE: |
| CORNERS PRESS MAN OR SOFT MAN:       |
| DEPTH OF SOFT CORNERS:               |

## QB/WR STUDY

| WHAT PRESS TEGHNIQUE DO THE CORNERS PLAY: |  |
|-------------------------------------------|--|
| LT/CB                                     |  |
| RT/CB                                     |  |
| SAFETY DEPTH IN COV 2:                    |  |
| SAFETY DEPTH IN COV 4:                    |  |

## QB/WR STUDY

| • | SAFETIES ROLL TO THE FIELD OR BNDRY VS 2X2 |
|---|--------------------------------------------|
| • | SAFETIES ROLL TO THE FIELD OR BNDRY VS 3X1 |
| • | WHO IS THEIR NICKEL:                       |
| • | TOP 3 <sup>RD</sup> DOWN COVERAGE:         |
| • | WHAT UNIQUE COVERAGES:                     |
| • | HIGH/LOW PRESSURE ON BASE DOWNS            |
| • | HIGH/LOW PRESSURE ON THIRD DOWN            |