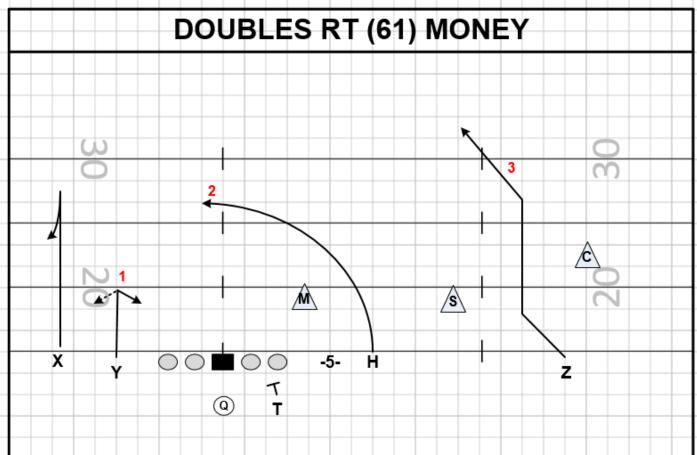

| FAMILY:      | MONEY    | CONCEPT:          | MONEY                                                 | NARROW:        | WILL       |
|--------------|----------|-------------------|-------------------------------------------------------|----------------|------------|
| FORMATIONS   | ):<br>:  | QUEEN, DOUBL      | ES                                                    | PROTECTIO      | N: 60 - 61 |
| PROGRESSIC   | N: ALE   | RT – H, Y, Z, TRO | OUBLE                                                 | ALERT:         | X MATCHUP  |
| PLAYER       | R        | DUTE              |                                                       | ASSIGNMEN      | TS         |
| Z            | P        | OST               |                                                       | 12-15 SKINNY F | POST       |
| Y            | OPTIO    | N ROUTE           | 5 YD OPTION ROUTE OFF LEVERAGE                        |                |            |
| Т            | ВІ       | OCK               | BLOCK                                                 |                |            |
| Н            | OVEF     | ROUTE             | AIM TO PULL NEAR \$ WITH YOU ACROSS THE FIELD         |                |            |
| х            | LOCKED   | DROPOUT           | PUSH VERTICAL FOR 12 YDS THEN INSIDE TURN<br>COMEBACK |                |            |
| PRESSURE PLA | N: REDIF | RECT WITH SAFE    | ETIES TILT                                            |                |            |
| NOTES:       |          |                   |                                                       |                |            |
|              |          |                   |                                                       |                |            |
|              |          |                   |                                                       |                |            |