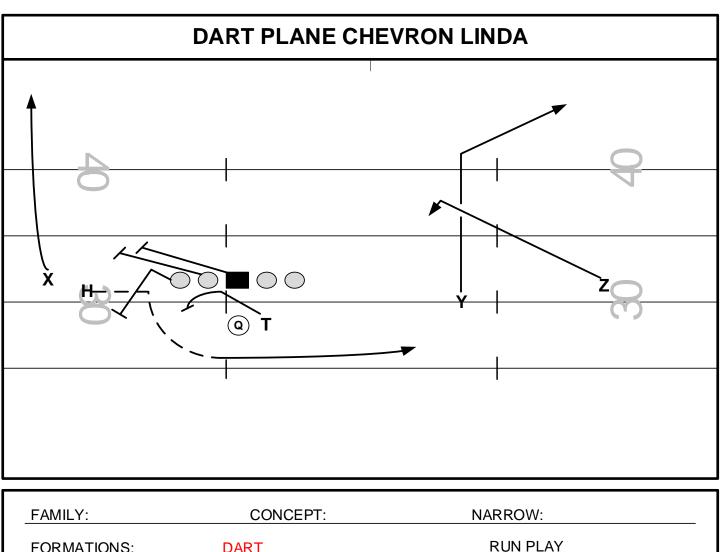

| FORMATION   | NS: DART | RUN PLAY    |
|-------------|----------|-------------|
| PROGRESS    | SION:    | ALERT:      |
| PLAYER      | ROUTE    | ASSIGNMENTS |
| Z           | POST     |             |
| Y           | DIG      |             |
| Н           | BENZ     |             |
| Х           | RUN OFF  |             |
| Т           | LINDA    |             |
| PRESSURE PL | AN:      |             |
| NOTES:      |          |             |