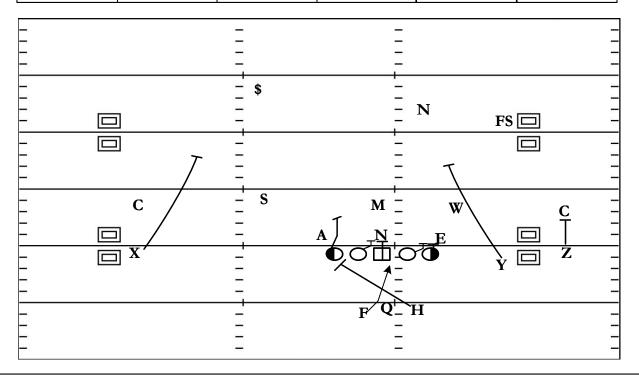

## Split Backs Inside Zone Swipe

| QTR | TIME | D & D  | YD LINE | HASH | SCORE |
|-----|------|--------|---------|------|-------|
| 1st | :42  | 1 & 10 | 47      | R    | 7 - 0 |

STRATEGY: Get into 20 Personnel and put the passing strength into the Boundary and then run a Staple Inside Zone Concept with the 2<sup>nd</sup> Back as the Swipe Player

QB READS & PROGRESSION: Hand-Off to Runningback

| X | Inside Dig Out<br>Try to Work to the \$                              | LT | Sift<br>Work Thru Defensive End to Sam         |  |
|---|----------------------------------------------------------------------|----|------------------------------------------------|--|
| Н | Swipe<br>Backside EMLOS                                              | LG | Backside Zone Combo<br>Nose to Mike Linebacker |  |
| Υ | Dig Out<br>Nickel                                                    | С  | Backside Zone Combo<br>Nose to Mike Linebacker |  |
| Z | Block Corner                                                         | RG | Frontside Zone Combo<br>End to Will Linebacker |  |
| F | Inside Zone Track<br>Set path & Read Combo of<br>Center & Left Guard | RT | Frontside Zone Combo<br>End to Will Linebacker |  |