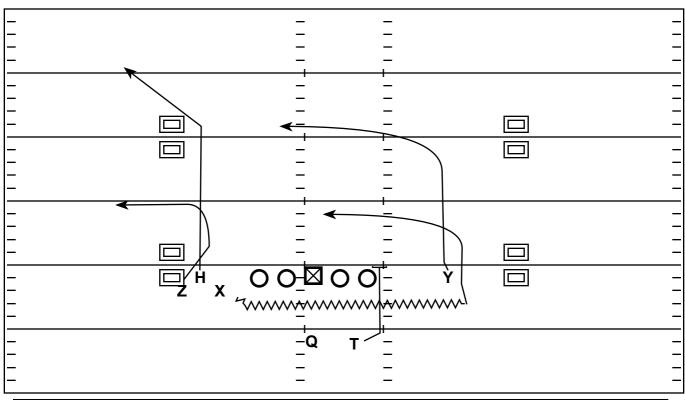

## Shift to 2x2 Squeeze: Smash Out BS Bender

QB Progression/Read: High-Low the Corner, If Concept Side Safety cheats the Corner look for the Bender Route. If everything is taken the In route is your checkdown

## X: Motion to In

H: Corner (Break at 10-12 Yards or at Toes of CB)

Y: Bender (Break at 10-12 Yards)

Z: Out (Work Inside off the Corner Route to get a natural rub)

**RB: Chip Protect**