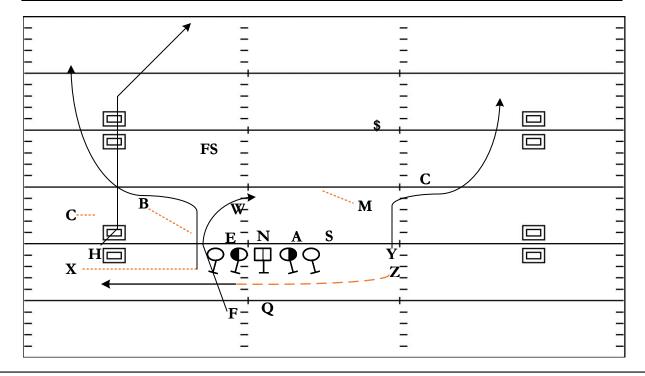

## 2x2 Stack X-In + Smoke: Post-Wheel

| QTR | TIME | D & D | YD LINE | HASH | SCORE |
|-----|------|-------|---------|------|-------|
| 1st | 1:37 | 3 & 5 | 22      | L    | 7 - 3 |

STRATEGY: Use Shifts & Motions to work a Post-Wheel Combination. The Smoke Motion pulls the Backers to respect the action, then you get the natural rub and Run Off of the Post to set up the Wheel off it.

QB READS & PROGRESSION: if \$ is cheated to the BND then look to work the Out n' Go — if \$ is cheated to the FLD read the Post-Wheel Combination

| X | Back Block                                   | LT | BoB Protect<br>Out to the Buck when he Drops<br>you look to help back inside |
|---|----------------------------------------------|----|------------------------------------------------------------------------------|
| Н | Back Block                                   | LG | BoB Protect<br>As 3-Tech Loops Out, go back<br>inside to help Center         |
| Υ | Back Block                                   | С  | BoB Protect<br>Head Up Nose                                                  |
| Z | Back Block                                   | RG | BoB Protect<br>3-Tech Anchor                                                 |
| F | Outside Path Look to follow<br>Pulling Guard | RT | BoB Protect<br>Jetted Up Sam Linebacker                                      |