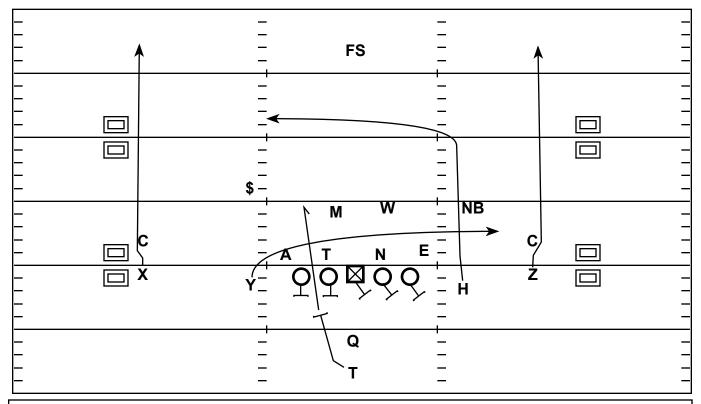

## 2x2 Open: Shallow Cross

| Quarter | Time | D&D   | YD Line | Hash | Score  |
|---------|------|-------|---------|------|--------|
| 2nd     | 4:06 | 3 - 4 | -45     | M    | 3 - 14 |

Strategy: Simple Triangle Read for your QB creating a Horizontal Stretch as well as a High/Low Conflict for the Defense

QB Progression/Read: Pre Snap Peek Verticals - Shallow - Hunt - RB Checkdown

| Χ.   | - MC | R \       | /erti  | cal  |
|------|------|-----------|--------|------|
| /\ - |      | / I \ \ \ | / CI U | oai. |

H - Hunt Route, v. Zone Settle / v. Man Keep Running

Y - Shallow

Z - MOR Vertical

T - Check Release to TaT

LT - Man Locked on Anchor

LG - Man Locked on 3-Tech Tackle

C - Slide Protect to A-Gap

RG - Slide Protect to B-Gap

RT - Slide Protect to C-Gap