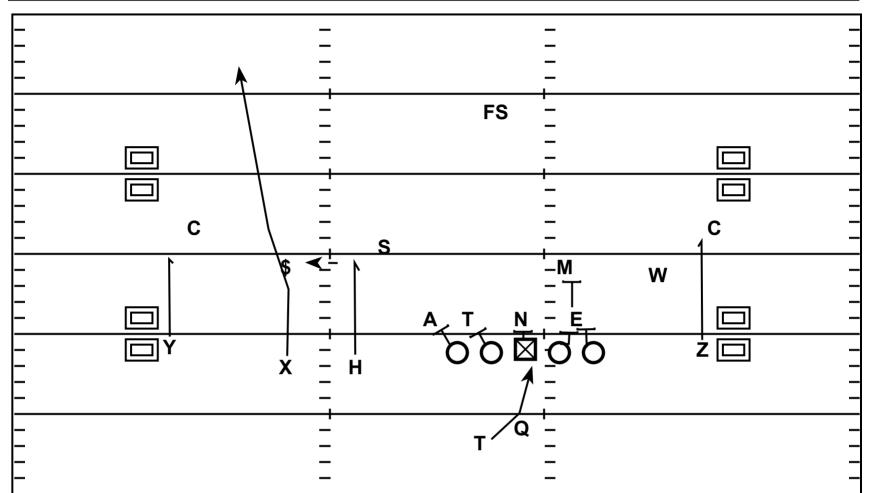

## 3x1 Open: Locked Inside Zone BS Stick Flop

| Quarter | Time  | D&D    | YD Line | Hash | Score |
|---------|-------|--------|---------|------|-------|
| 1st     | 14:06 | 1 - 10 | -15     | R    | 0 - 7 |

Strategy: Great v. 2-High Structure. Either outnumber them with the Perimeter QK Game or in the Box

QB Progression/Read: Read the 6th Defender on the Backside if he enters in on the Run Fit throw the Stick

| X - Slot-Fade               |
|-----------------------------|
| H - Stick Option, Settle v. |
| Zone, Run v. Man            |

Y - Hitch

Z - Hitch

T - Inside Zone Track, Read

the Block of the Center

LT - Man Locked on Anchor

LG - Man Locked on 3-Tech

C - Man Locked on Nose

RG - Combo 4i to Mike Linebacker

RT - Combo 4i to Mike Linebacker