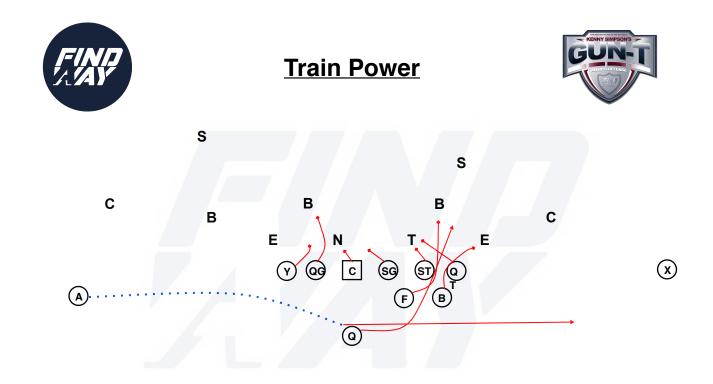

| Position | Job Description          |
|----------|--------------------------|
| X        | Block #1                 |
| Α        | Train motion, fake jet   |
| F        | Wrap to inside backer    |
| Y        | Down block               |
| В        | Kick end                 |
| QT       | Down block               |
| QG       | Down block               |
| С        | Down block               |
| SG       | Down block               |
| ST       | Down block               |
| Q        | Fake jet to A, run power |