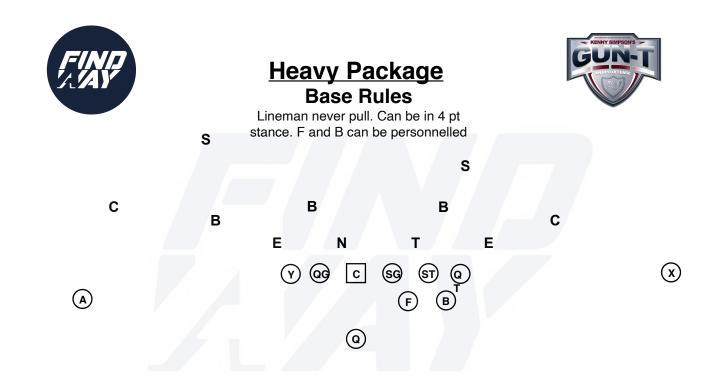

## Heavy Set Overview

Using this set and these plays in the Gun T RPO offense, we are at a 90% conversion rate on 3rd/4th and short. The goal is to pick our best player and run him behind our best blockers. The goal of this set is to keep it simple and convert on short yardage.

Personnel decisions -

Strong side needs to be your best three linemen.

Keep an eligible player at the nub/"Y".

QB stays on the field if he is not the one getting the snap at the "X".

Fastest player on the team at "A".

Best players at blocking in space go to the fullback spots.

| Position | Job Description                       |
|----------|---------------------------------------|
| X        | On line of scrimmage. Often is the QB |
| Α        | Off line of scrimmage                 |
| F        | 2 ft back between SG and ST           |
| Y        | On line next to QG                    |
| В        | 2 ft back between ST and QT           |
| QT       | On line next to ST. Can 4 pt stance   |
| QG       | On line next to C. Can 4 pt stance    |
| С        | On ball                               |
| SG       | On line next to C. Can 4 pt stance    |
| ST       | On line next to SG. Can 4 pt stance   |
| Q        | Often is best athlete. Normal depth   |
|          | 143                                   |