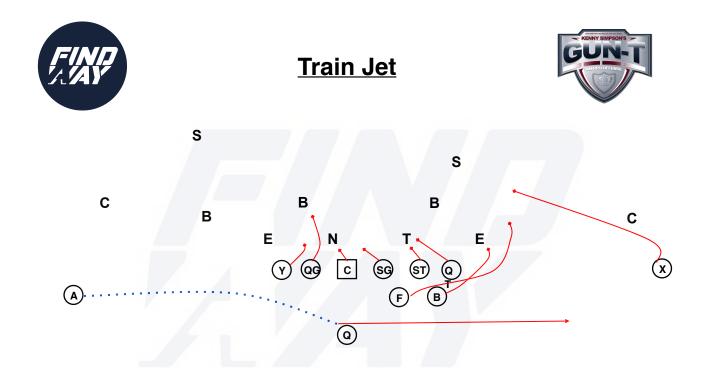

| Position | Job Description                              |
|----------|----------------------------------------------|
| X        | Crack safety                                 |
| Α        | Train motion, take jet, follow second up man |
| F        | Log the DE                                   |
| Y        | Down block                                   |
| В        | Log the DE                                   |
| QT       | Down block                                   |
| QG       | Down block                                   |
| С        | Down block                                   |
| SG       | Down block                                   |
| ST       | Down block                                   |
| Q        | Give the jet to A                            |