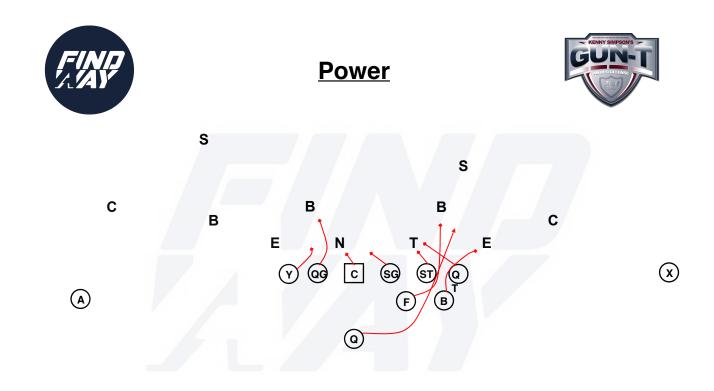

| Position | Job Description       |
|----------|-----------------------|
| X        | Block #1              |
| Α        | Block #1              |
| F        | Wrap to inside backer |
| Y        | Down block            |
| В        | Kick end              |
| QT       | Down block            |
| QG       | Down block            |
| С        | Down block            |
| SG       | Down block            |
| ST       | Down block            |
| Q        | Follow F up the hole  |