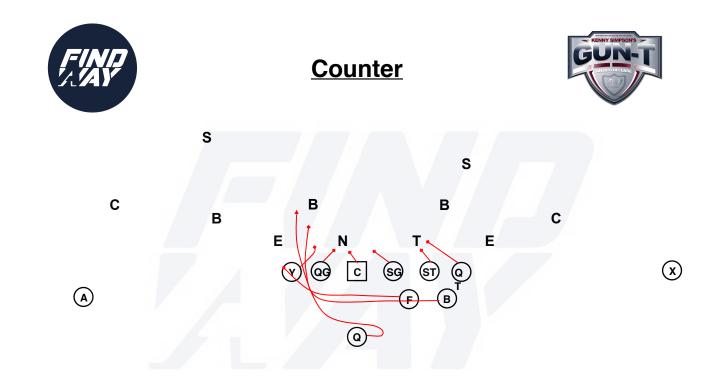

| Position | Job Description                       |
|----------|---------------------------------------|
| X        | Block #1                              |
| Α        | Block #1                              |
| F        | Kick back side end                    |
| Y        | Down block                            |
| В        | Wrap to backside backer               |
| QT       | Down block                            |
| QG       | Down block                            |
| С        | Down block                            |
| SG       | Down block                            |
| ST       | Down block                            |
| Q        | Fake power for 1 step, follow F and B |