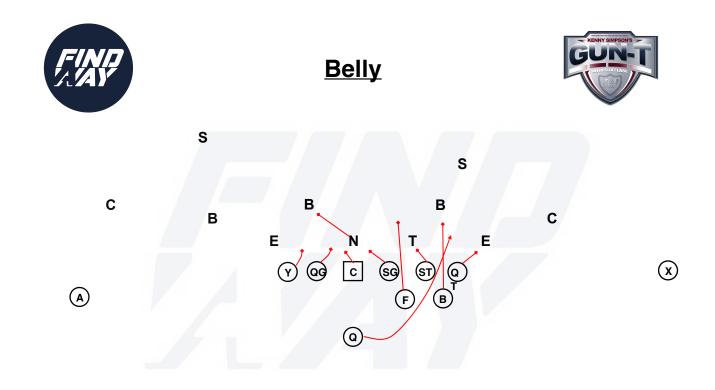

| Position | Job Description                       |
|----------|---------------------------------------|
| X        | Block #1                              |
| Α        | Block #1                              |
| F        | Kick back side end                    |
| Y        | Down block                            |
| В        | Wrap to backside backer               |
| QT       | Down block                            |
| QG       | Down block                            |
| С        | Down block                            |
| SG       | Down block                            |
| ST       | Down block                            |
| Q        | Fake power for 1 step, follow F and B |