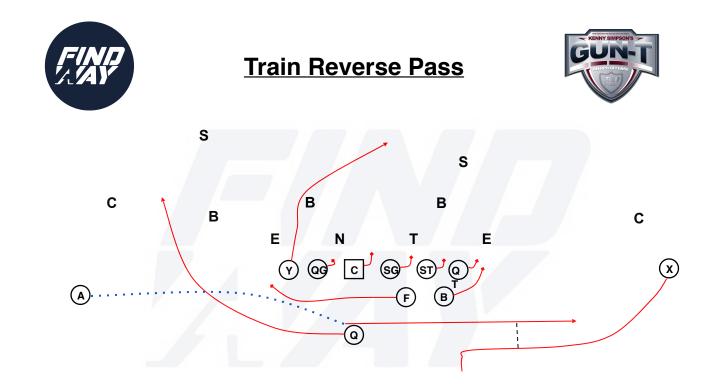

| Position | Job Description                                  |
|----------|--------------------------------------------------|
| X        | Take ball on reverse, look for Y first, Q second |
| Α        | Train motion, take jet, hand to X on reverse     |
| F        | Log the DE backside                              |
| Y        | Banana route behind backers                      |
| В        | Log the DE                                       |
| QT       | Pass pro                                         |
| QG       | Pass pro                                         |
| С        | Pass pro                                         |
| SG       | Pass pro                                         |
| ST       | Pass pro                                         |
| Q        | Give the jet to A, run wheel route               |