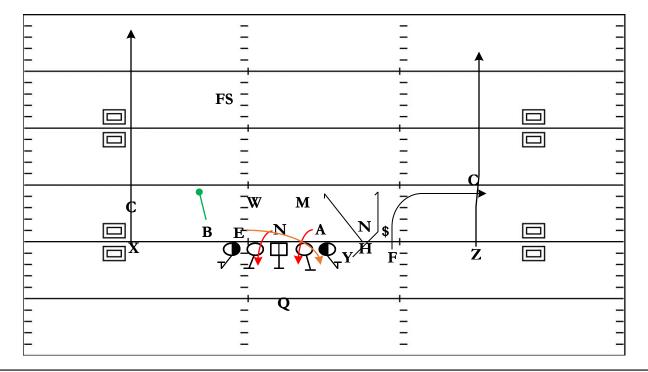

## Quads Bunch: Spacings Quads

| QTR | TIME | D & D | YD LINE | HASH | SCORE  |
|-----|------|-------|---------|------|--------|
| 2nd | 6:27 | 3 & 4 | -32     | LM   | 17 - 3 |

STRATEGY: Empty Quads to create added stress on the defense then give your QB a Simple Quick Game Concept (Spacing) that stretches the Defense Horizontally while also giving him Vertical Routes on the outside that he can attack if he likes the match-up.

QB READS & PROGRESSION: Pre-Snap decide if you have the vertical match up you want on either side – Peek the Vertical – Read Spacing Inside Out

| X | Vertical                                     | LT | Vertical Set<br>BOB MDM |  |
|---|----------------------------------------------|----|-------------------------|--|
| Н | Speck                                        | LG | Vertical Set<br>BOB MDM |  |
| Υ | Outside Release Short Hitch                  | С  | Vertical Set<br>BOB MDM |  |
| Z | Speed Out                                    | RG | Vertical Set<br>BOB MDM |  |
| F | Outside Path Look to follow<br>Pulling Guard | RT | Vertical Set<br>BOB MDM |  |