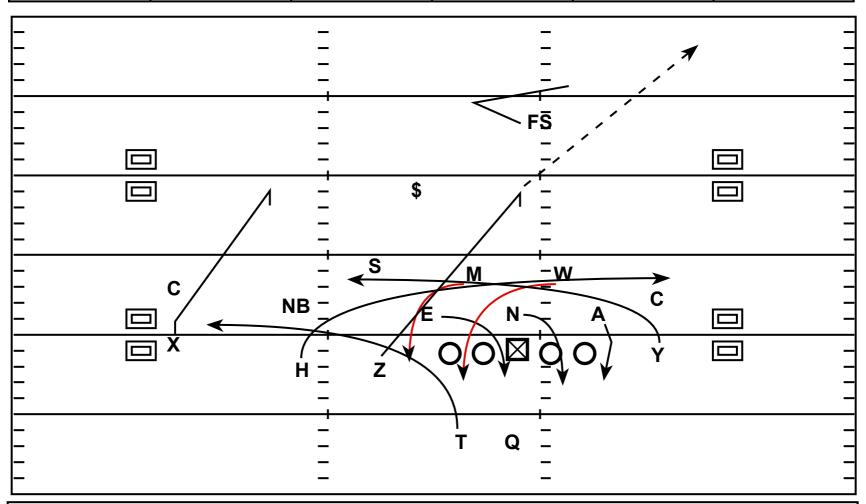

## \*3x1 Open: Mesh Flip

| Quarter | Time | D&D   | YD Line | Hash | Score |
|---------|------|-------|---------|------|-------|
| 1st     | 4:20 | 3 - 7 | 17      | R    | 0 - 0 |

Strategy: Use the Shift to force the defense to tip their hand. Multiple options built in to attack Man Coverage.

QB Progression/Read: v. 1-high Man look = Read Flat to Spot Conversion v. Zone read In breaking curl to Mesh to Spot

H - Under Mesh

Y - Over Mesh

Z - Spot, Convert to Run Off v. Zone

T - Flat, work a natural rub off the Under Mesh

LT - Man Locked on End

LG - Set to Mike, take the End that slants inside

C - Man Locked on Nose

RG - Set to Will Linebacker, Take Nose, Bang Center over to take the Will

RT - Man Locked on Anchor