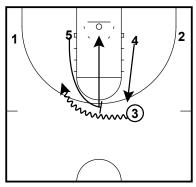

### **Arkansas Razorbacks**

Double BS Backdoor Half Court Man Offense- Sets

 $4\ \mbox{and}\ 5\ \mbox{set}$  double ball screen for 1. 2 lifts up and goes backdoor.

High PNR Floppy Half Court Man Offense- Sets

2 ram screens for 5.

High PNR Floppy Half Court Man Offense- Sets

5 sets high pick for 1. 2 and 4 stagger for 3.

High PNR Floppy Half Court Man Offense- Sets

5 pins down for 2.

Horns Circle Ricky Half Court Man Offense- Sets