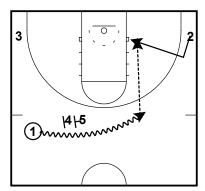

DHO RR Half Court Man Offense- Sets

1 dribble enters. 2 pins down for 5. 5 curls the screen.

DHO RR Half Court Man Offense- Sets

2 pops up. 4 pins down for 3.

DHO RR Half Court Man Offense- Sets

2 DHO 3.

DHO RR Half Court Man Offense- Sets

5 sets high ball screen and rolls. 4 replaces up.

DHO Spain Half Court Man Offense- Sets

4 pins down for 5. 1 passes to 5.

DHO Spain Half Court Man Offense- Sets

1 cuts off of 5. 3 cuts to rim. 4 lifts up. 5 DHO 2.