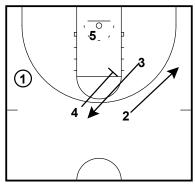

2 ram screens for 5.

High PNR Floppy Half Court Man Offense- Sets

5 sets high pick for 1. 2 and 4 stagger for 3.

High PNR Floppy Half Court Man Offense- Sets

5 pins down for 2.

Horns Circle Ricky Half Court Man Offense- Sets

4 pins down for 3. 2 cuts underneath. 1 passes to 3.

Horns Circle Ricky Half Court Man Offense- Sets

1 follows pass. 3 passes to 1.

Horns Circle Ricky Half Court Man Offense- Sets

4 sets pin for 2. 5 sets flare for 3.