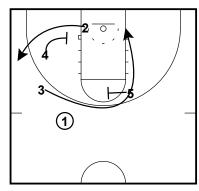

#### **Arkansas Razorbacks**

Horns Zipper Iverson Crack Back Half Court Man Offense- Sets

1 dribble enters. 2 loops up to top. 3 cuts strong side corner. 1 passes to 2.

Horns Zipper Iverson Crack Back Half Court Man Offense- Sets