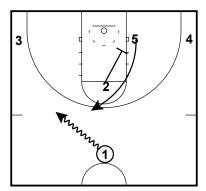

5 sets high ball screen and rolls. 4 replaces up.

DHO Spain Half Court Man Offense- Sets

4 pins down for 5. 1 passes to 5.

DHO Spain Half Court Man Offense- Sets

1 cuts off of 5. 3 cuts to rim. 4 lifts up. 5 DHO 2.

DHO Spain Half Court Man Offense- Sets

2 passes to 4. 4 passes to 1. 3 back screens for 5.

DHO Spain Half Court Man Offense- Sets

4 pins down for 3.