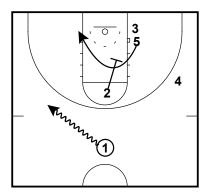

DHO RR Half Court Man Offense- Sets

1 dribble enters. 2 pins down for 5. 5 curls the screen.

DHO RR Half Court Man Offense- Sets

2 pops up. 4 pins down for 3.

DHO RR Half Court Man Offense- Sets

2 DHO 3.

DHO RR Half Court Man Offense- Sets