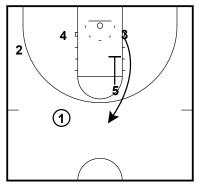

1 Iverson cuts over top of 4 and 5. 2 passes to 1.

Horns Zipper Iverson Crack Back Half Court Man Offense- Sets

2 cuts away. 1 drives ball baseline. 5 crack back for 4.