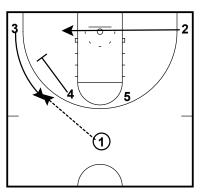

DHO RR Half Court Man Offense- Sets

1 dribble enters. 2 pins down for 5. 5 curls the screen.

DHO RR Half Court Man Offense- Sets

2 pops up. 4 pins down for 3.

DHO RR Half Court Man Offense- Sets

2 DHO 3.

DHO RR Half Court Man Offense- Sets