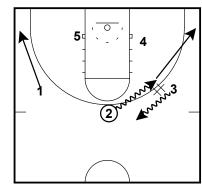

5 sets high ball screen and rolls. 4 replaces up.

DHO Spain Half Court Man Offense- Sets

4 pins down for 5. 1 passes to 5.

DHO Spain Half Court Man Offense- Sets

1 cuts off of 5. 3 cuts to rim. 4 lifts up. 5 DHO 2.