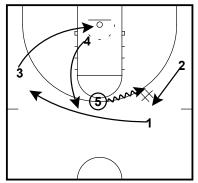

DHO Spain Half Court Man Offense- Sets

2 passes to 4. 4 passes to 1. 3 back screens for 5.

DHO Spain Half Court Man Offense- Sets

4 pins down for 3.

### **Arkansas Razorbacks**

Double BS Backdoor Half Court Man Offense- Sets

 $4\ \mbox{and}\ 5\ \mbox{set}$  double ball screen for 1. 2 lifts up and goes backdoor.

High PNR Floppy Half Court Man Offense- Sets