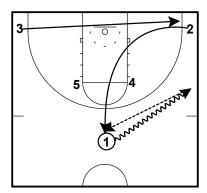

DHO RR Half Court Man Offense- Sets

1 dribble enters. 2 pins down for 5. 5 curls the screen.

DHO RR Half Court Man Offense- Sets

2 pops up. 4 pins down for 3.

DHO RR Half Court Man Offense- Sets

2 DHO 3.

DHO RR Half Court Man Offense- Sets

5 sets high ball screen and rolls. 4 replaces up.

DHO Spain Half Court Man Offense- Sets

4 pins down for 5. 1 passes to 5.

DHO Spain Half Court Man Offense- Sets

1 cuts off of 5. 3 cuts to rim. 4 lifts up. 5 DHO 2.