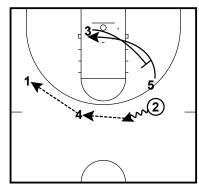

### **Arkansas Razorbacks**

Double BS Backdoor Half Court Man Offense- Sets

 $4\ \mbox{and}\ 5\ \mbox{set}$  double ball screen for 1. 2 lifts up and goes backdoor.

High PNR Floppy Half Court Man Offense- Sets

2 ram screens for 5.

High PNR Floppy Half Court Man Offense- Sets

5 sets high pick for 1. 2 and 4 stagger for 3.

High PNR Floppy Half Court Man Offense- Sets

5 pins down for 2.

Horns Circle Ricky Half Court Man Offense- Sets