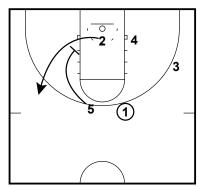

### **Arkansas Razorbacks**

Double BS Backdoor Half Court Man Offense- Sets

 $4\ \mbox{and}\ 5\ \mbox{set}$  double ball screen for 1. 2 lifts up and goes backdoor.

High PNR Floppy Half Court Man Offense- Sets

2 ram screens for 5.

High PNR Floppy Half Court Man Offense- Sets

5 sets high pick for 1. 2 and 4 stagger for 3.

High PNR Floppy Half Court Man Offense- Sets

5 pins down for 2.

Horns Circle Ricky Half Court Man Offense- Sets