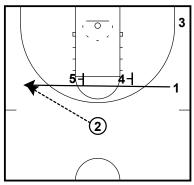

### **Arkansas Razorbacks**

Double BS Backdoor Half Court Man Offense- Sets

 $4\ \mbox{and}\ 5\ \mbox{set}$  double ball screen for 1. 2 lifts up and goes backdoor.

High PNR Floppy Half Court Man Offense- Sets

2 ram screens for 5.

High PNR Floppy Half Court Man Offense- Sets

5 sets high pick for 1. 2 and 4 stagger for 3.

High PNR Floppy Half Court Man Offense- Sets

5 pins down for 2.

Horns Circle Ricky Half Court Man Offense- Sets