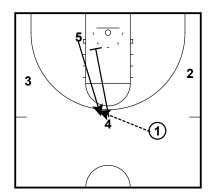

DHO RR Half Court Man Offense- Sets

1 dribble enters. 2 pins down for 5. 5 curls the screen.

DHO RR Half Court Man Offense- Sets

2 pops up. 4 pins down for 3.

DHO RR Half Court Man Offense- Sets

2 DHO 3.

DHO RR Half Court Man Offense- Sets

5 sets high ball screen and rolls. 4 replaces up.

DHO Spain Half Court Man Offense- Sets

4 pins down for 5. 1 passes to 5.

DHO Spain Half Court Man Offense- Sets

1 cuts off of 5. 3 cuts to rim. 4 lifts up. 5 DHO 2.