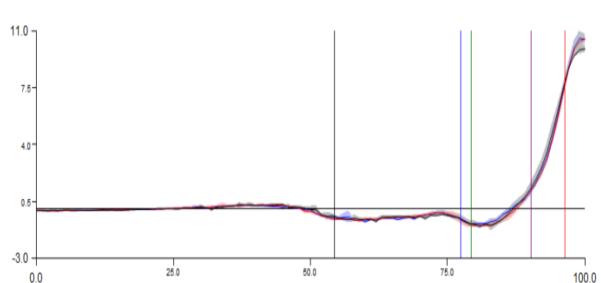

ging
- Below-average explosive ability (72cm VJ)
  Poor @ passive rest
- Multi-sport background
- Poor standing throw (~14m untrained)
- Dyslexia
- Height 185cm, arm span 195.5cm
- Extremely competitive

- High attention to detail
- passive lest
- Exceptional work ethicStubborn in beliefs
- Routine
- Well supported financially
- Amazing spatial awareness

#### What we understand;

- Optimal > Maximal
- Throwing is incredibly complex
- Throwing is incredibly simple
- There are bandwidths of chaos
- Space <u>between</u> the frames ≥ the frames themselves
- Narratives matter
- Intent matters most

#### What we don't understand:

- Limits
- Recovery/Stimulus interplay
- Neurology
- Coordination
- A new way?
- HEAPS!!!

### WHY ROTATION?



Body path

System arrangement 4



## "SEPARATION"





Shot Velocity

#### OPTIMAL $\neq$ MAXIMAL!





#### **December 2016**







## SPINE ANGLE





March 2017 March 2019



## HALF - TURNS









#### THROWING AS A SKILL







- De-stabilising the system; implement weights, shoes, surfaces
- Contextual interference
- INTENT (one throw session)



#### TW - PERSONAL BESTS/IMPLEMENT

|      | PB (m) |
|------|--------|
| 6    | 24.30  |
| 6.5  | 23.48  |
| 6.75 | 22.35  |
| 7    | 22.80  |
| 7.26 | 22.90  |
| 8    | 21.65  |



# QUESTIONS?