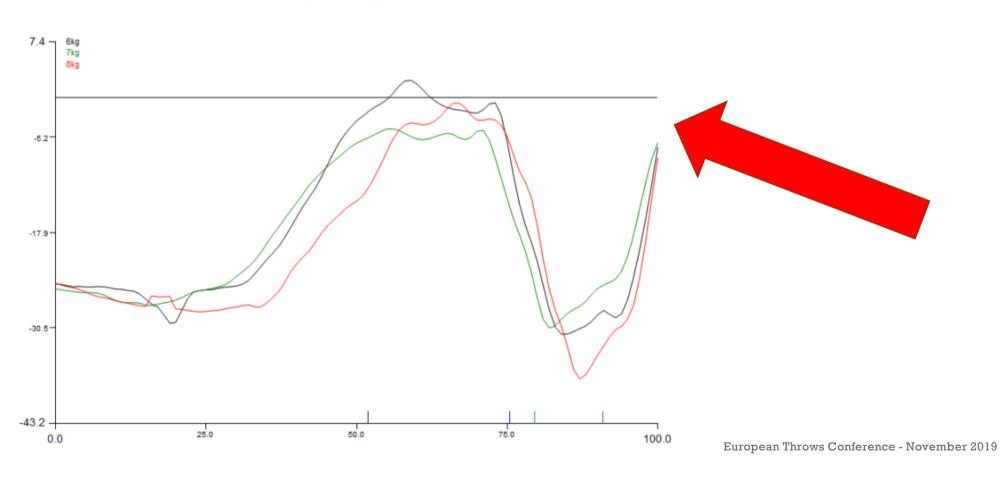

#### TW - PERSONAL BESTS/IMPLEMENT

|      | PB (m) |
|------|--------|
| 6    | 24.30  |
| 6.5  | 23.48  |
| 6.75 | 22.35  |
| 7    | 22.80  |
| 7.26 | 22.90  |
| 8    | 21.65  |