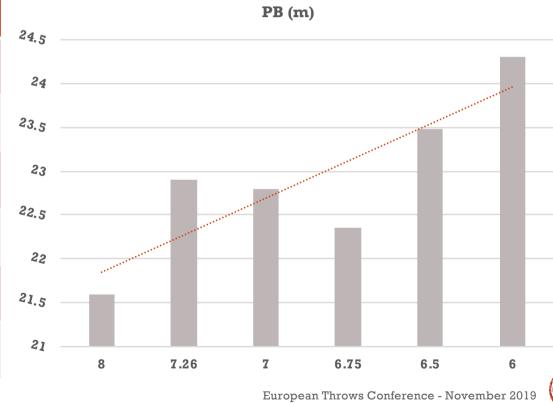

#### TW - PERSONAL BESTS/IMPLEMENT

|      | PB (m) |
|------|--------|
| 6    | 24.30  |
| 6.5  | 23.48  |
| 6.75 | 22.35  |
| 7    | 22.80  |
| 7.26 | 22.90  |
| 8    | 21.65  |