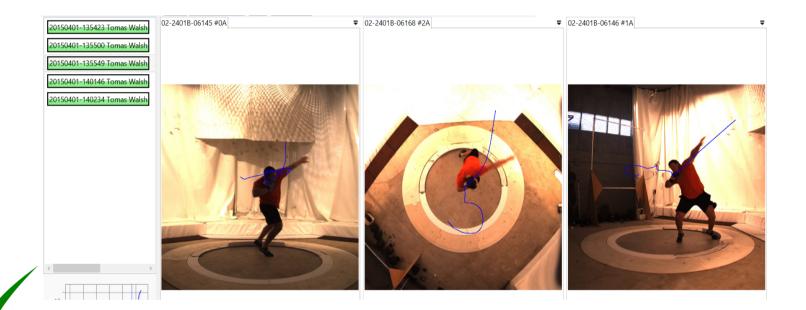

### WHY ROTATION?

Body path

System arrangement 4

## "SEPARATION"

Shot Velocity