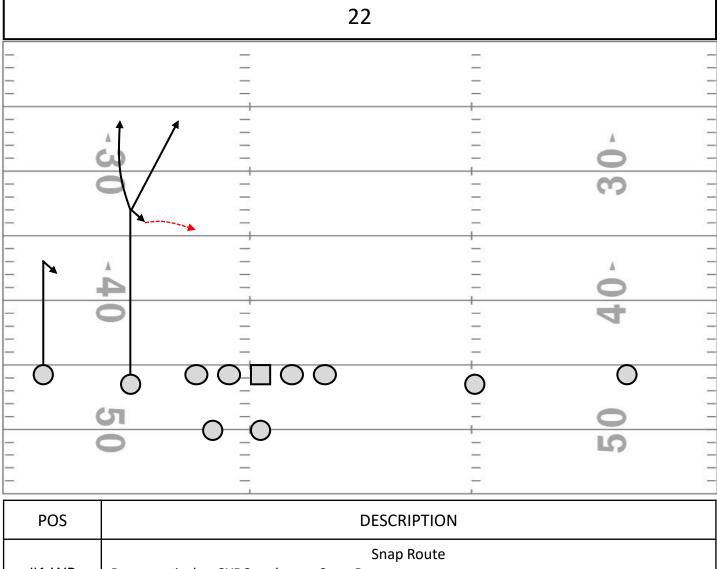

| POS   | DESCRIPTION                                                                                                                                                                                                                                                                                                                                                                                                                                                                                                                                                                                                                                                         |
|-------|---------------------------------------------------------------------------------------------------------------------------------------------------------------------------------------------------------------------------------------------------------------------------------------------------------------------------------------------------------------------------------------------------------------------------------------------------------------------------------------------------------------------------------------------------------------------------------------------------------------------------------------------------------------------|
| #1 WR | Snap Route Press vertical to 8YDS and run a Snap Route Try and attract the CB and get him to cover you                                                                                                                                                                                                                                                                                                                                                                                                                                                                                                                                                              |
| #2 WR | Inside Choice Route  Attack the Inside Shoulder of the Safety in your lane and make a decision on the run  If there is no Safety in your lane, attack vertically ASAP  - If it is Press Man beat the Man, and work the Slot Fade  If there is a Hi Safety in your lane and he rolls  - Down, Press vertical and go bye him (Work it up the numbers and shield the CB)  - To the Middle, Press vertical (Work it up the numbers and shield the CB)  If there is a Hi Safety and he crosses your face, cross his and attack inside  If there is a Hi Safety and he bails and stays in Lane 2, Sit it down  If you sit it down and the OLB carries you, Hunt for Grass |