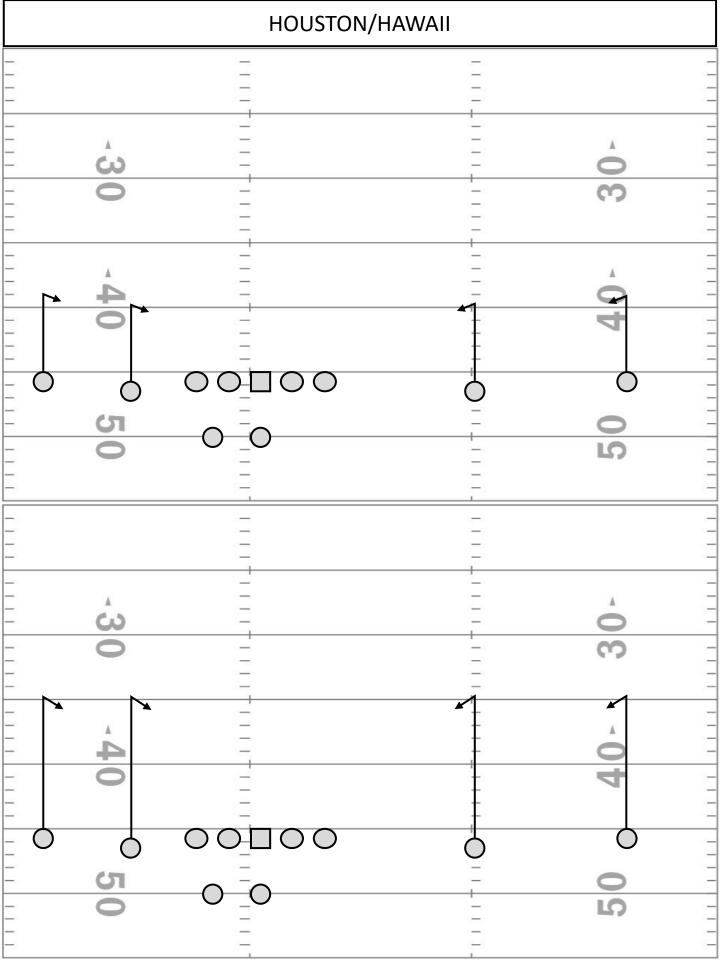

|
|              |                |       |             |              |
| _            | 7—             |       | H-1         | -            |
| -            | 8=             |       | <b>⊢</b> ⊗  | 1-           |
|              | i=             |       | <b>—</b> 6: | -            |
| - (57        | E-             |       | Hai         | _            |
| 91           |                |       |             |              |
| -            |                |       |             | <b>L</b> O - |
| _            | /              |       | <u></u> -17 |              |
|              |                |       | L           |              |
|              |                |       |             |              |
|              |                |       |             | 1-1          |





























| POS   | DESCRIPTION                                                                                                                                                                                                                                                                                                                                                                                                                                                                                                                                                                                                                  |
|-------|--------------------------------------------------------------------------------------------------------------------------------------------------------------