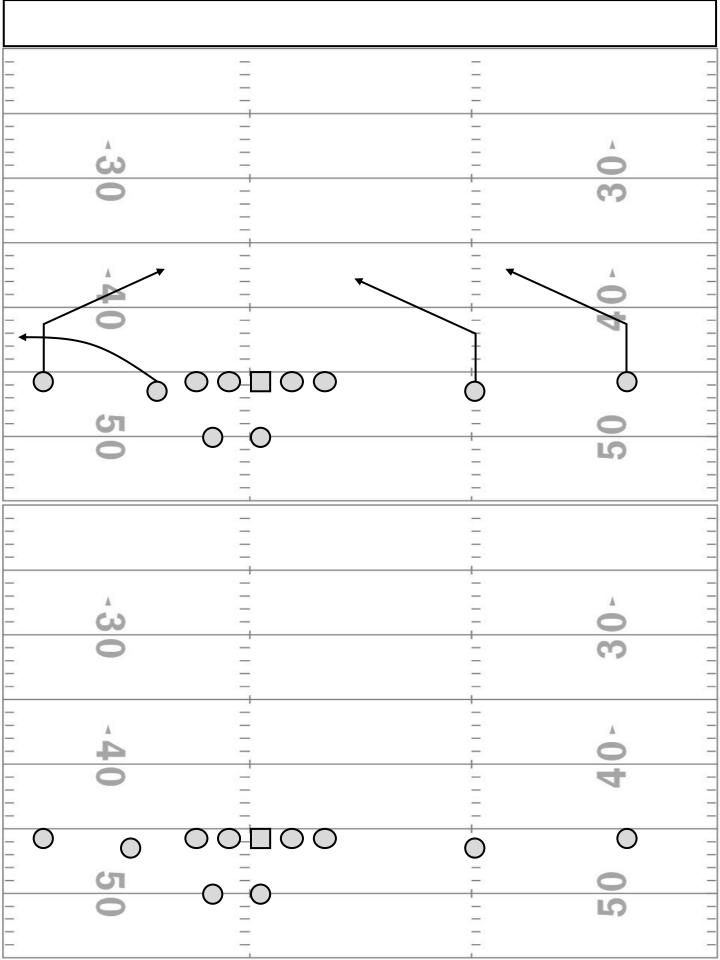

| POS   | DESCRIPTION                                                                                                                                                                                                                                                                                                                                                                                                                                                                                                                                                                                                                  |
|-------|------------------------------------------------------------------------------------------------------------------------------------------------------------------------------------------------------------------------------------------------------------------------------------------------------------------------------------------------------------------------------------------------------------------------------------------------------------------------------------------------------------------------------------------------------------------------------------------------------------------------------|
| #1 WR | Inside Choice Route w/Switch Release Switch Release and Attack the Inside Shoulder of the Safety lane 2 and make a decision on the run If there is no Safety in your lane, attack vertically ASAP If there is a Hi Safety in your lane and he rolls Down, Press vertical and go bye him (Work it up the numbers and shield the CB) - To the Middle, Press vertical (Work it up the numbers and shield the CB) If there is a Hi Safety and he crosses your face, cross his and attack inside If there is a Hi Safety and he bails and stays in Lane 2, Sit it down If you sit it down and the OLB carries you, Hunt for Grass |
| #2 WR | Occupy Route w/Switch Release Go 1 <sup>st</sup> and Create a rub for the OWR Get into Lane 1 and press vertical to at least 8YDS (Could be deeper) Snap the Route off and hold the CB                                                                                                                                                                                                                                                                                                                                                                                                                                       |

| POS   | DESCRIPTION                                                                                                                                                                                                                                                                                                                                                                                                                                                                                                                           |
|-------|---------------------------------------------------------------------------------------------------------------------------------------------------------------------------------------------------------------------------------------------------------------------------------------------------------------------------------------------------------------------------------------------------------------------------------------------------------------------------------------------------------------------------------------|
| #1 WR | Occupy Route w/Switch Release Go 1 <sup>st</sup> and Create a rub for the IWR Get into Lane 2 and press vertical to 10YDS If the OLB is in Lane 2, Must attack his O/S Shoulder and force him to go around you Must get in the hip pocket of the Safety - Vs 1 Hi it will look like a Post - Vs Cover 2 it will look like a Skinny Post - Vs Cover 4 it will look like a Bender                                                                                                                                                       |
| #2 WR | Outside Choice Route w/Switch Release Attack the CB in Lane 1. Press vertical to 10YDS and make your decision on the run. Attack the I/S Shoulder of the CB on your stem If you can touch the CB when you get to 10YDS go vertical Unless he is in a full turn, in which case you can sit it down. If the CB is bailing when you get to 10YDS and you cant win deep, sit it down. If the CB is playing hard O/S leverage and you can win inside slip him and win inside. If you sit it down and the OLB buzzes to you, Hunt for Grass |