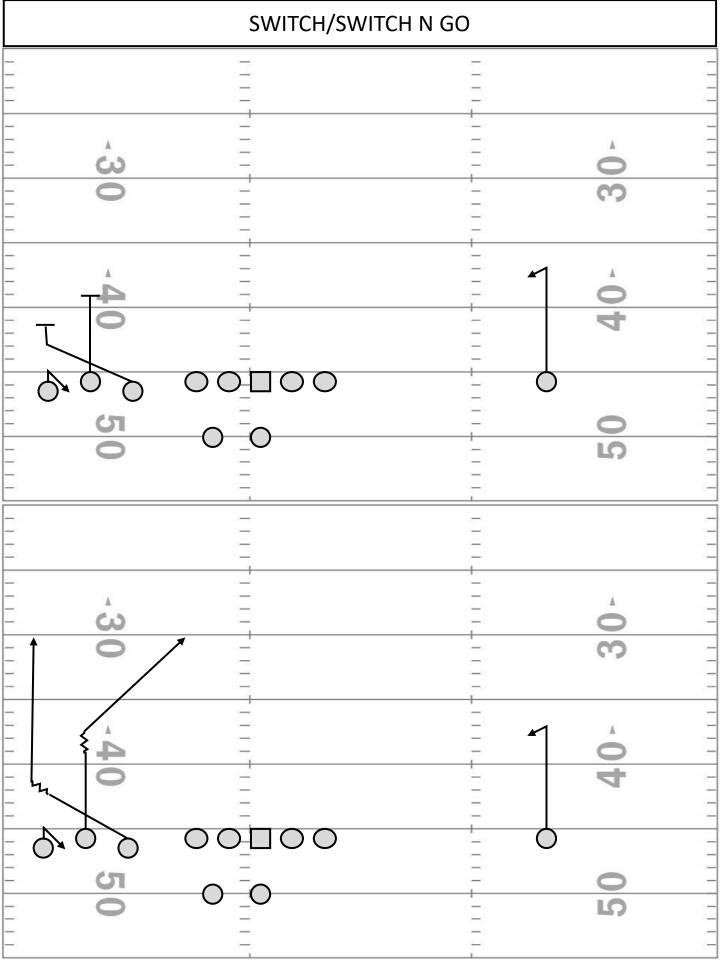

| POS   | DESCRIPTION                                                                                                                                                                                                                                                                                                                                                                                                                                                                                                                                                                                                                  |
|-------|------------------------------------------------------------------------------------------------------------------------------------------------------------------------------------------------------------------------------------------------------------------------------------------------------------------------------------------------------------------------------------------------------------------------------------------------------------------------------------------------------------------------------------------------------------------------------------------------------------------------------|
| #1 WR | Inside Choice Route w/Switch Release Switch Release and Attack the Inside Shoulder of the Safety lane 2 and make a decision on the run If there is no Safety in your lane, attack vertically ASAP If there is a Hi Safety in your lane and he rolls Down, Press vertical and go bye him (Work it up the numbers and shield the CB) - To the Middle, Press vertical (Work it up the numbers and shield the CB) If there is a Hi Safety and he crosses your face, cross his and attack inside If there is a Hi Safety and he bails and stays in Lane 2, Sit it down If you sit it down and the OLB carries you, Hunt for Grass |
| #2 WR | Occupy Route w/Switch Release Go 1 <sup>st</sup> and Create a rub for the OWR Get into Lane 1 and press vertical to at least 8YDS (Could be deeper) Snap the Route off and hold the CB                                                                                                                                                                                                                                                                                                                                                                                                                                       |

| POS   | DESCRIPTION                                                                                                                                                                                                                                                                                                                                                                                                                                                                                                                           |
|-------|---------------------------------------------------------------------------------------------------------------------------------------------------------------------------------------------------------------------------------------------------------------------------------------------------------------------------------------------------------------------------------------------------------------------------------------------------------------------------------------------------------------------------------------|
| #1 WR | Occupy Route w/Switch Release Go 1 <sup>st</sup> and Create a rub for the IWR Get into Lane 2 and press vertical to 10YDS If the OLB is in Lane 2, Must attack his O/S Shoulder and force him to go around you Must get in the hip pocket of the Safety - Vs 1 Hi it will look like a Post - Vs Cover 2 it will look like a Skinny Post - Vs Cover 4 it will look like a Bender                                                                                                                                                       |
| #2 WR | Outside Choice Route w/Switch Release Attack the CB in Lane 1. Press vertical to 10YDS and make your decision on the run. Attack the I/S Shoulder of the CB on your stem If you can touch the CB when you get to 10YDS go vertical Unless he is in a full turn, in which case you can sit it down. If the CB is bailing when you get to 10YDS and you cant win deep, sit it down. If the CB is playing hard O/S leverage and you can win inside slip him and win inside. If you sit it down and the OLB buzzes to you, Hunt for Grass |