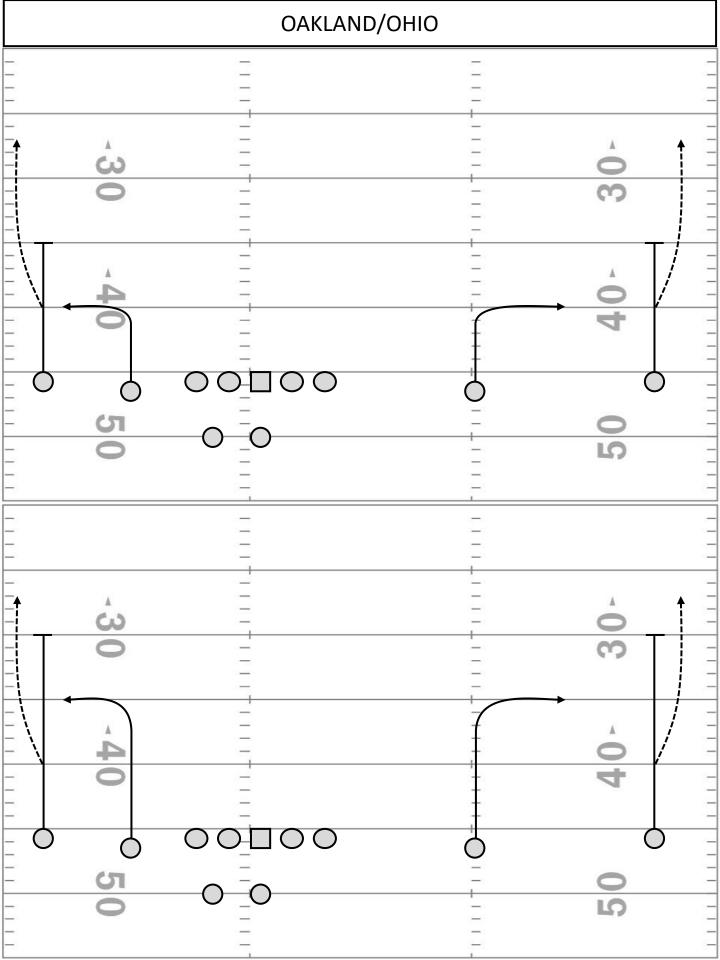

|
|              |                |       |             |              |
| _            | 7—             |       | H-1         | -            |
| -            | 8=             |       | <b>⊢</b> ⊗  | 1-           |
|              | i=             |       | <b>—</b> 6: | -            |
| - (57        | E-             |       | Hai         | _            |
| 91           |                |       |             |              |
| -            |                |       |             | <b>L</b> O - |
| _            | /              |       | <u></u> -17 |              |
|              |                |       | L           |              |
|              |                |       |             |              |
|              |                |       |             | 1-1          |





























| POS   | DESCRIPTION                                                                                                                                                                                                                                                                                                                                                                                                                                                                                                                                                                                                                  |
|-------|------------------------------------------------------------------------------------------------------------------------------------------------------------