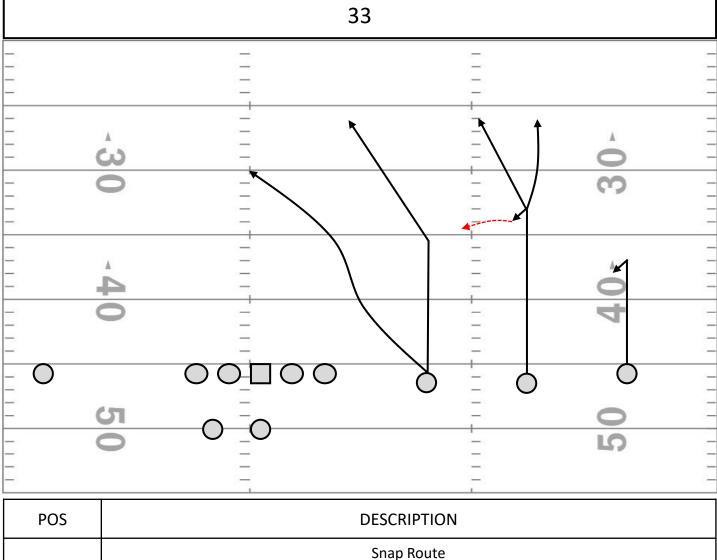

| POS   | DESCRIPTION                                                                                                                                                                                                                                                                                                                                                                                                                                                                                                                                                                                                                  |
|-------|------------------------------------------------------------------------------------------------------------------------------------------------------------------------------------------------------------------------------------------------------------------------------------------------------------------------------------------------------------------------------------------------------------------------------------------------------------------------------------------------------------------------------------------------------------------------------------------------------------------------------|
| #1 WR | Inside Choice Route w/Switch Release Switch Release and Attack the Inside Shoulder of the Safety lane 2 and make a decision on the run If there is no Safety in your lane, attack vertically ASAP If there is a Hi Safety in your lane and he rolls Down, Press vertical and go bye him (Work it up the numbers and shield the CB) - To the Middle, Press vertical (Work it up the numbers and shield the CB) If there is a Hi Safety and he crosses your face, cross his and attack inside If there is a Hi Safety and he bails and stays in Lane 2, Sit it down If you sit it down and the OLB carries you, Hunt for Grass |
| #2 WR | Occupy Route w/Switch Release Go 1 <sup>st</sup> and Create a rub for the OWR Get into Lane 1 and press vertical to at least 8YDS (Could be deeper) Snap the Route off and hold the CB                                                                                                                                                                                                                                                                                                                                                                                                                                       |

| POS   | DESCRIPTION                                                                                                                                                                                                                                                                                                                                                                                                                                                                                                                           |
|-------|---------------------------------------------------------------------------------------------------------------------------------------------------------------------------------------------------------------------------------------------------------------------------------------------------------------------------------------------------------------------------------------------------------------------------------------------------------------------------------------------------------------------------------------|
| #1 WR | Occupy Route w/Switch Release Go 1 <sup>st</sup> and Create a rub for the IWR Get into Lane 2 and press vertical to 10YDS If the OLB is in Lane 2, Must attack his O/S Shoulder and force him to go around you Must get in the hip pocket of the Safety - Vs 1 Hi it will look like a Post - Vs Cover 2 it will look like a Skinny Post - Vs Cover 4 it will look like a Bender                                                                                                                                                       |
| #2 WR | Outside Choice Route w/Switch Release Attack the CB in Lane 1. Press vertical to 10YDS and make your decision on the run. Attack the I/S Shoulder of the CB on your stem If you can touch the CB when you get to 10YDS go vertical Unless he is in a full turn, in which case you can sit it down. If the CB is bailing when you get to 10YDS and you cant win deep, sit it down. If the CB is playing hard O/S leverage and you can win inside slip him and win inside. If you sit it down and the OLB buzzes to you, Hunt for Grass |