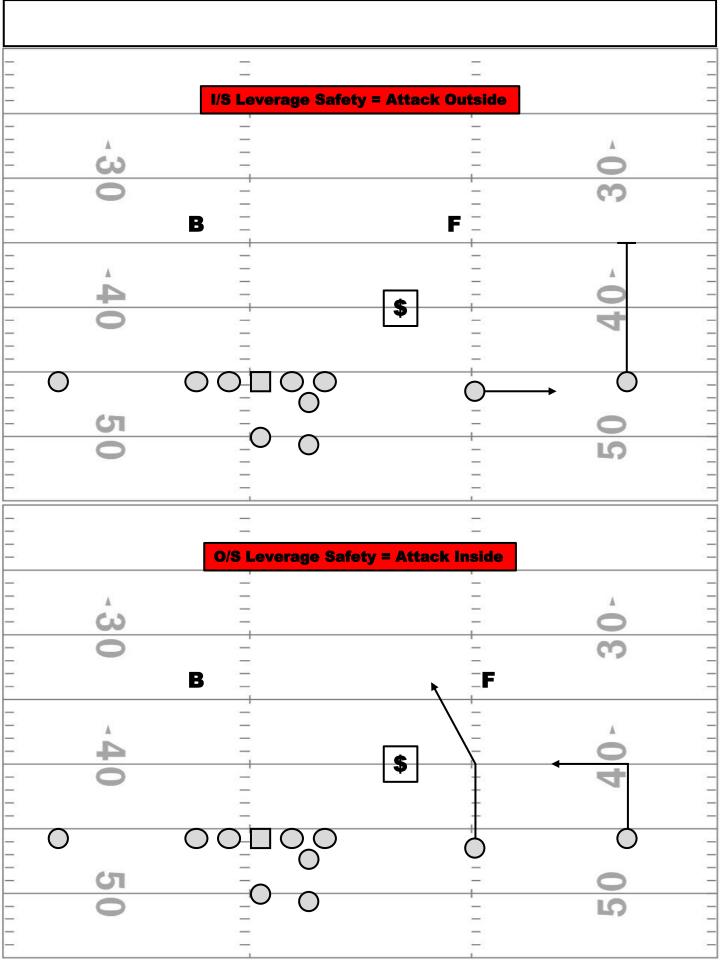

| POS   | DESCRIPTION                                                                                                                                                                                                                                                                      |
|-------|----------------------------------------------------------------------------------------------------------------------------------------------------------------------------------------------------------------------------------------------------------------------------------|
| #1 WR | Snap Route Press vertical to 8YDS and run a Snap Route Try and attract the CB and get him to cover you                                                                                                                                                                           |
| #2 WR | Inside Choice Route Execute Inside Choice Route                                                                                                                                                                                                                                  |
| #3 WR | Occupy Route Attack the First Safety Inside of the Inside Choice Route and Occupy him Must get in the hip pocket of the Safety - Vs 1 Hi it will look like a Post - Vs 2 Hi it will look like a Cross Route - Vs Cover 0 Run the Cross Route to give the Inside Choice more room |