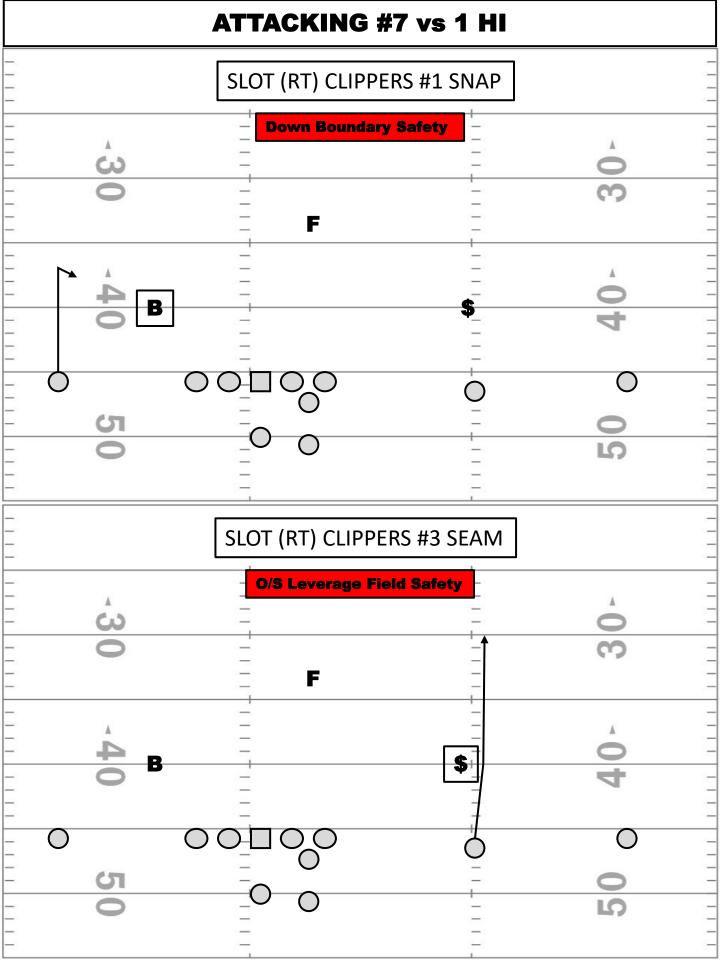

| POS   | DESCRIPTION                                                                                                                                                                                                                                                                                                                                                                                                                                                                                                                                                                                                                  |
|-------|------------------------------------------------------------------------------------------------------------------------------------------------------------------------------------------------------------------------------------------------------------------------------------------------------------------------------------------------------------------------------------------------------------------------------------------------------------------------------------------------------------------------------------------------------------------------------------------------------------------------------|
| #1 WR | Inside Choice Route w/Switch Release Switch Release and Attack the Inside Shoulder of the Safety lane 2 and make a decision on the run If there is no Safety in your lane, attack vertically ASAP If there is a Hi Safety in your lane and he rolls Down, Press vertical and go bye him (Work it up the numbers and shield the CB) - To the Middle, Press vertical (Work it up the numbers and shield the CB) If there is a Hi Safety and he crosses your face, cross his and attack inside If there is a Hi Safety and he bails and stays in Lane 2, Sit it down If you sit it down and the OLB carries you, Hunt for Grass |
| #2 WR | Occupy Route w/Switch Release Go 1 <sup>st</sup> and Create a rub for the OWR Get into Lane 1 and press vertical to at least 8YDS (Could be deeper) Snap the Route off and hold the CB                                                                                                                                                                                                                                                                                                                                                                                                                                       |

| POS   | DESCRIPTION                                                                                                                                                                                                                                                                                                                                                                                                                                                                                                                           |
|-------|---------------------------------------------------------------------------------------------------------------------------------------------------------------------------------------------------------------------------------------------------------------------------------------------------------------------------------------------------------------------------------------------------------------------------------------------------------------------------------------------------------------------------------------|
| #1 WR | Occupy Route w/Switch Release Go 1 <sup>st</sup> and Create a rub for the IWR Get into Lane 2 and press vertical to 10YDS If the OLB is in Lane 2, Must attack his O/S Shoulder and force him to go around you Must get in the hip pocket of the Safety - Vs 1 Hi it will look like a Post - Vs Cover 2 it will look like a Skinny Post - Vs Cover 4 it will look like a Bender                                                                                                                                                       |
| #2 WR | Outside Choice Route w/Switch Release Attack the CB in Lane 1. Press vertical to 10YDS and make your decision on the run. Attack the I/S Shoulder of the CB on your stem If you can touch the CB when you get to 10YDS go vertical Unless he is in a full turn, in which case you can sit it down. If the CB is bailing when you get to 10YDS and you cant win deep, sit it down. If the CB is playing hard O/S leverage and you can win inside slip him and win inside. If you sit it down and the OLB buzzes to you, Hunt for Grass |