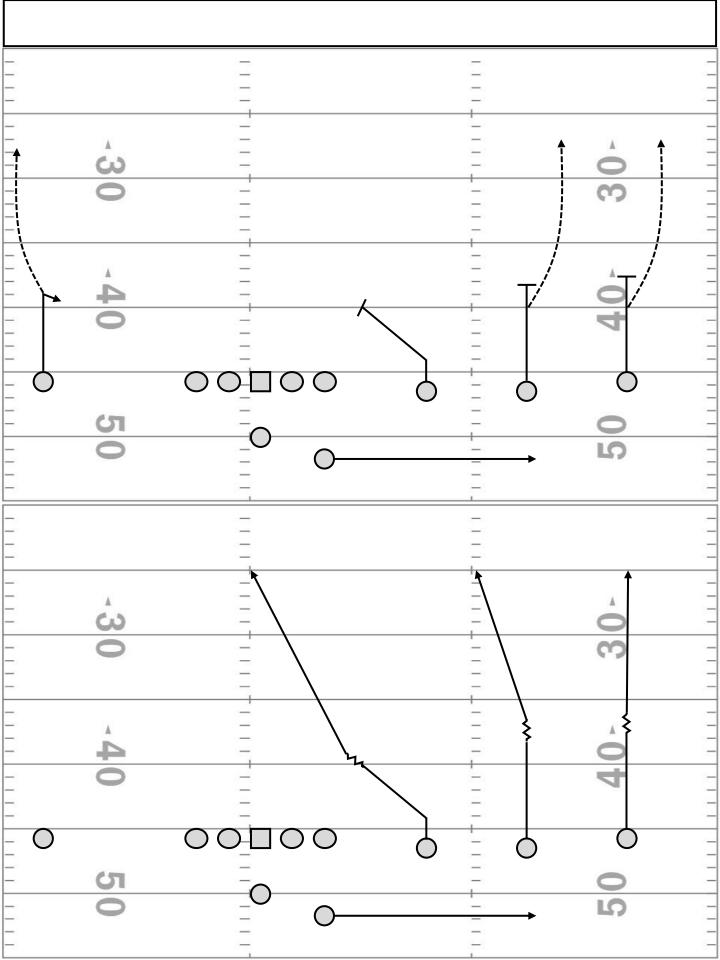

| POS   | DESCRIPTION                                                                                                                                                                                                                                                                                                                                                                                                                                                                                                                                                                                                                                                         |
|-------|---------------------------------------------------------------------------------------------------------------------------------------------------------------------------------------------------------------------------------------------------------------------------------------------------------------------------------------------------------------------------------------------------------------------------------------------------------------------------------------------------------------------------------------------------------------------------------------------------------------------------------------------------------------------|
| #1 WR | Snap Route Press vertical to 8YDS and run a Snap Route Try and attract the CB and get him to cover you                                                                                                                                                                                                                                                                                                                                                                                                                                                                                                                                                              |
| #2 WR | Inside Choice Route  Attack the Inside Shoulder of the Safety in your lane and make a decision on the run  If there is no Safety in your lane, attack vertically ASAP  - If it is Press Man beat the Man, and work the Slot Fade  If there is a Hi Safety in your lane and he rolls  - Down, Press vertical and go bye him (Work it up the numbers and shield the CB)  - To the Middle, Press vertical (Work it up the numbers and shield the CB)  If there is a Hi Safety and he crosses your face, cross his and attack inside  If there is a Hi Safety and he bails and stays in Lane 2, Sit it down  If you sit it down and the OLB carries you, Hunt for Grass |

| POS   | DESCRIPTION                                                                                                                                                                                                                                                                      |
|-------|----------------------------------------------------------------------------------------------------------------------------------------------------------------------------------------------------------------------------------------------------------------------------------|
| #1 WR | Snap Route Press vertical to 8YDS and run a Snap Route Try and attract the CB and get him to cover you                                                                                                                                                                           |
| #2 WR | Inside Choice Route Execute Inside Choice Route                                                                                                                                                                                                                                  |
| #3 WR | Occupy Route Attack the First Safety Inside of the Inside Choice Route and Occupy him Must get in the hip pocket of the Safety - Vs 1 Hi it will look like a Post - Vs 2 Hi it will look like a Cross Route - Vs Cover 0 Run the Cross Route to give the Inside Choice more room |