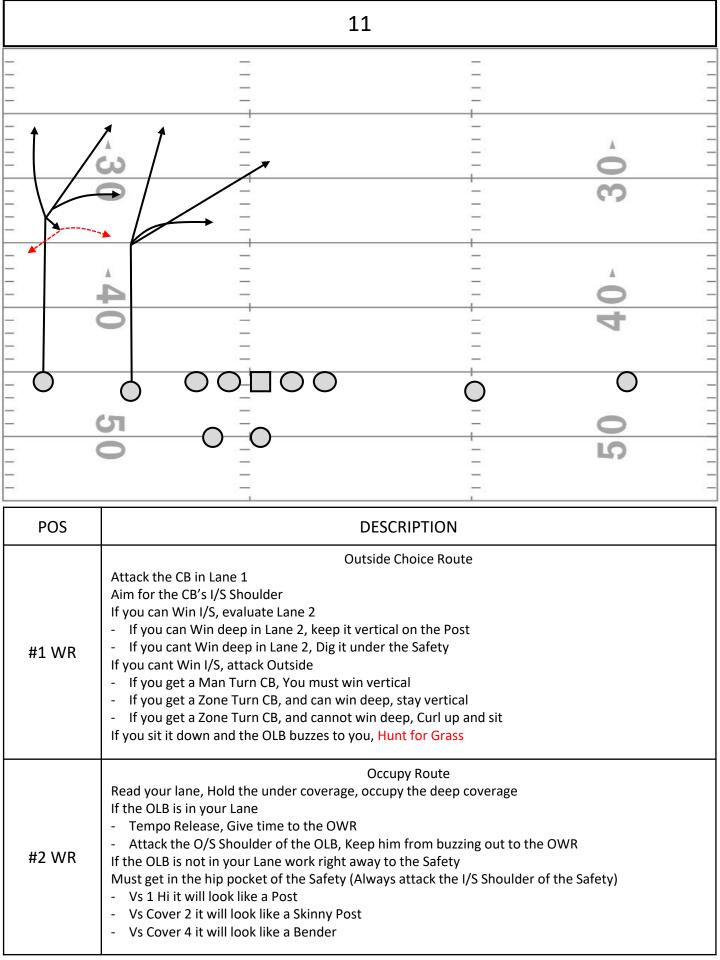

| POS   | DESCRIPTION                                                                                                                                                                                                                                                                                                                                                                                                                                                                                                                                                                                                                  |
|-------|------------------------------------------------------------------------------------------------------------------------------------------------------------------------------------------------------------------------------------------------------------------------------------------------------------------------------------------------------------------------------------------------------------------------------------------------------------------------------------------------------------------------------------------------------------------------------------------------------------------------------|
| #1 WR | Inside Choice Route w/Switch Release Switch Release and Attack the Inside Shoulder of the Safety lane 2 and make a decision on the run If there is no Safety in your lane, attack vertically ASAP If there is a Hi Safety in your lane and he rolls Down, Press vertical and go bye him (Work it up the numbers and shield the CB) - To the Middle, Press vertical (Work it up the numbers and shield the CB) If there is a Hi Safety and he crosses your face, cross his and attack inside If there is a Hi Safety and he bails and stays in Lane 2, Sit it down If you sit it down and the OLB carries you, Hunt for Grass |
| #2 WR | Occupy Route w/Switch Release Go 1 <sup>st</sup> and Create a rub for the OWR Get into Lane 1 and press vertical to at least 8YDS (Could be deeper) Snap the Route off and hold the CB                                                                                                                                                                                                                                                                                                                                                                                                                                       |