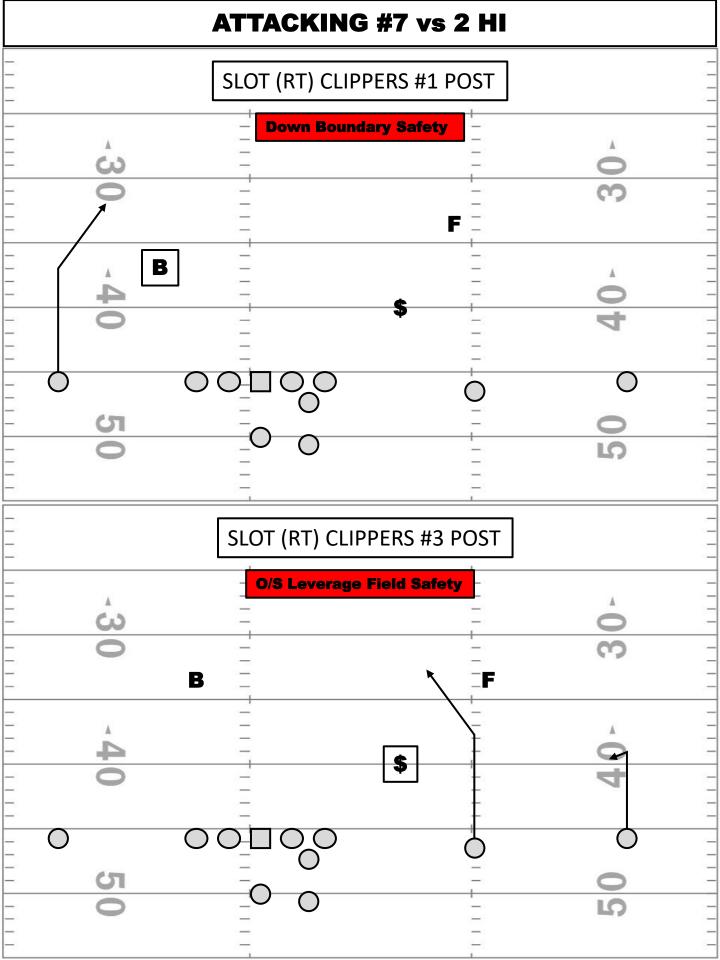

| POS   | DESCRIPTION                                                                                                                                                                                                                                                                                                                                                                                                                                                                                                                                                                                                                  |
|-------|------------------------------------------------------------------------------------------------------------------------------------------------------------------------------------------------------------------------------------------------------------------------------------------------------------------------------------------------------------------------------------------------------------------------------------------------------------------------------------------------------------------------------------------------------------------------------------------------------------------------------|
| #1 WR | Inside Choice Route w/Switch Release Switch Release and Attack the Inside Shoulder of the Safety lane 2 and make a decision on the run If there is no Safety in your lane, attack vertically ASAP If there is a Hi Safety in your lane and he rolls Down, Press vertical and go bye him (Work it up the numbers and shield the CB) - To the Middle, Press vertical (Work it up the numbers and shield the CB) If there is a Hi Safety and he crosses your face, cross his and attack inside If there is a Hi Safety and he bails and stays in Lane 2, Sit it down If you sit it down and the OLB carries you, Hunt for Grass |
| #2 WR | Occupy Route w/Switch Release Go 1 <sup>st</sup> and Create a rub for the OWR Get into Lane 1 and press vertical to at least 8YDS (Could be deeper) Snap the Route off and hold the CB                                                                                                                                                                                                                                                                                                                                                                                                                                       |

| POS   | DESCRIPTION                                                                                                                                                                                                                                                                                                                                                                                                                                                                                                                           |
|-------|---------------------------------------------------------------------------------------------------------------------------------------------------------------------------------------------------------------------------------------------------------------------------------------------------------------------------------------------------------------------------------------------------------------------------------------------------------------------------------------------------------------------------------------|
| #1 WR | Occupy Route w/Switch Release Go 1 <sup>st</sup> and Create a rub for the IWR Get into Lane 2 and press vertical to 10YDS If the OLB is in Lane 2, Must attack his O/S Shoulder and force him to go around you Must get in the hip pocket of the Safety - Vs 1 Hi it will look like a Post - Vs Cover 2 it will look like a Skinny Post - Vs Cover 4 it will look like a Bender                                                                                                                                                       |
| #2 WR | Outside Choice Route w/Switch Release Attack the CB in Lane 1. Press vertical to 10YDS and make your decision on the run. Attack the I/S Shoulder of the CB on your stem If you can touch the CB when you get to 10YDS go vertical Unless he is in a full turn, in which case you can sit it down. If the CB is bailing when you get to 10YDS and you cant win deep, sit it down. If the CB is playing hard O/S leverage and you can win inside slip him and win inside. If you sit it down and the OLB buzzes to you, Hunt for Grass |