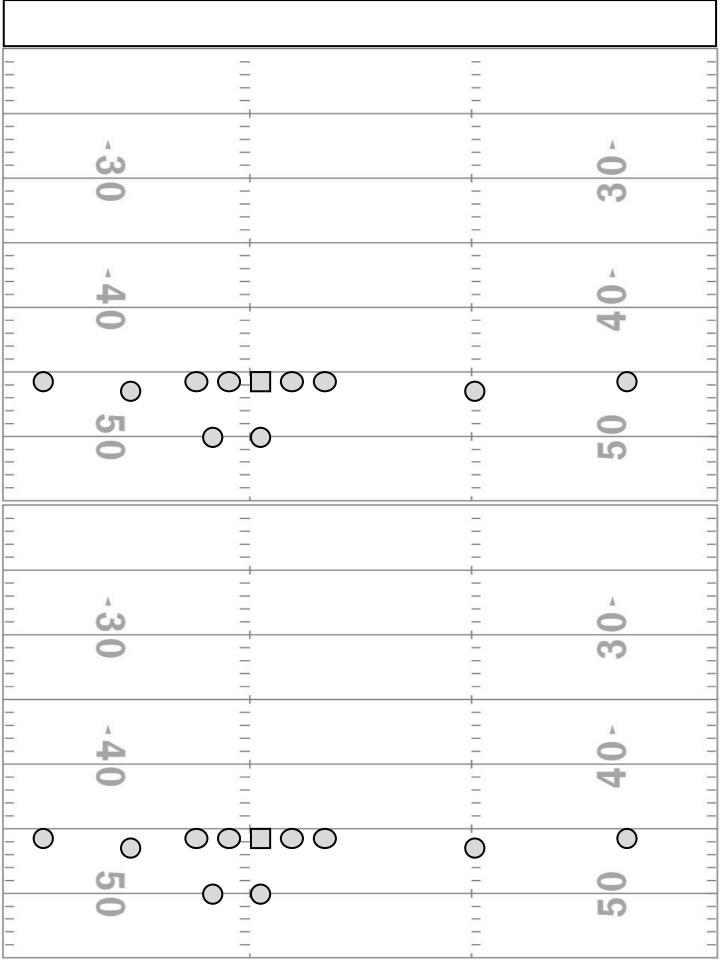

| POS   | DESCRIPTION                                                                                                                                                                                                                                                                                                                                                                                                                                                                                                                                                                                                                  |
|-------|------------------------------------------------------------------------------------------------------------------------------------------------------------------------------------------------------------------------------------------------------------------------------------------------------------------------------------------------------------------------------------------------------------------------------------------------------------------------------------------------------------------------------------------------------------------------------------------------------------------------------|
| #1 WR | Inside Choice Route w/Switch Release Switch Release and Attack the Inside Shoulder of the Safety lane 2 and make a decision on the run If there is no Safety in your lane, attack vertically ASAP If there is a Hi Safety in your lane and he rolls Down, Press vertical and go bye him (Work it up the numbers and shield the CB) - To the Middle, Press vertical (Work it up the numbers and shield the CB) If there is a Hi Safety and he crosses your face, cross his and attack inside If there is a Hi Safety and he bails and stays in Lane 2, Sit it down If you sit it down and the OLB carries you, Hunt for Grass |
| #2 WR | Occupy Route w/Switch Release Go 1 <sup>st</sup> and Create a rub for the OWR Get into Lane 1 and press vertical to at least 8YDS (Could be deeper) Snap the Route off and hold the CB                                                                                                                                                                                                                                                                                                                                                                                                                                       |

| POS   | DESCRIPTION                                                                                                                                                                                                                                                                                                                                                                                                                                                                                                                           |
|-------|---------------------------------------------------------------------------------------------------------------------------------------------------------------------------------------------------------------------------------------------------------------------------------------------------------------------------------------------------------------------------------------------------------------------------------------------------------------------------------------------------------------------------------------|
| #1 WR | Occupy Route w/Switch Release Go 1 <sup>st</sup> and Create a rub for the IWR Get into Lane 2 and press vertical to 10YDS If the OLB is in Lane 2, Must attack his O/S Shoulder and force him to go around you Must get in the hip pocket of the Safety - Vs 1 Hi it will look like a Post - Vs Cover 2 it will look like a Skinny Post - Vs Cover 4 it will look like a Bender                                                                                                                                                       |
| #2 WR | Outside Choice Route w/Switch Release Attack the CB in Lane 1. Press vertical to 10YDS and make your decision on the run. Attack the I/S Shoulder of the CB on your stem If you can touch the CB when you get to 10YDS go vertical Unless he is in a full turn, in which case you can sit it down. If the CB is bailing when you get to 10YDS and you cant win deep, sit it down. If the CB is playing hard O/S leverage and you can win inside slip him and win inside. If you sit it down and the OLB buzzes to you, Hunt for Grass |