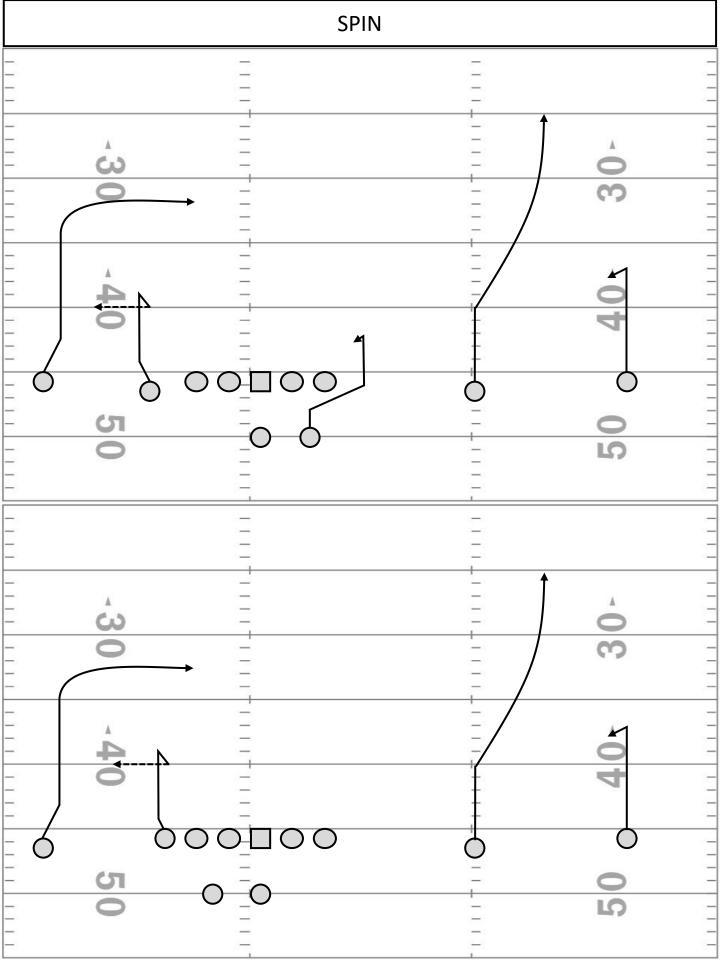

| POS   | DESCRIPTION                                                                                                                                                                                                                                                                                                                                                                                                                                                                                                                                                                                                                                                         |
|-------|---------------------------------------------------------------------------------------------------------------------------------------------------------------------------------------------------------------------------------------------------------------------------------------------------------------------------------------------------------------------------------------------------------------------------------------------------------------------------------------------------------------------------------------------------------------------------------------------------------------------------------------------------------------------|
| #1 WR | Snap Route Press vertical to 8YDS and run a Snap Route Try and attract the CB and get him to cover you                                                                                                                                                                                                                                                                                                                                                                                                                                                                                                                                                              |
| #2 WR | Inside Choice Route  Attack the Inside Shoulder of the Safety in your lane and make a decision on the run  If there is no Safety in your lane, attack vertically ASAP  - If it is Press Man beat the Man, and work the Slot Fade  If there is a Hi Safety in your lane and he rolls  - Down, Press vertical and go bye him (Work it up the numbers and shield the CB)  - To the Middle, Press vertical (Work it up the numbers and shield the CB)  If there is a Hi Safety and he crosses your face, cross his and attack inside  If there is a Hi Safety and he bails and stays in Lane 2, Sit it down  If you sit it down and the OLB carries you, Hunt for Grass |

| POS   | DESCRIPTION                                                                                                                                                                                                                                                                      |
|-------|----------------------------------------------------------------------------------------------------------------------------------------------------------------------------------------------------------------------------------------------------------------------------------|
| #1 WR | Snap Route Press vertical to 8YDS and run a Snap Route Try and attract the CB and get him to cover you                                                                                                                                                                           |
| #2 WR | Inside Choice Route Execute Inside Choice Route                                                                                                                                                                                                                                  |
| #3 WR | Occupy Route Attack the First Safety Inside of the Inside Choice Route and Occupy him Must get in the hip pocket of the Safety - Vs 1 Hi it will look like a Post - Vs 2 Hi it will look like a Cross Route - Vs Cover 0 Run the Cross Route to give the Inside Choice more room |