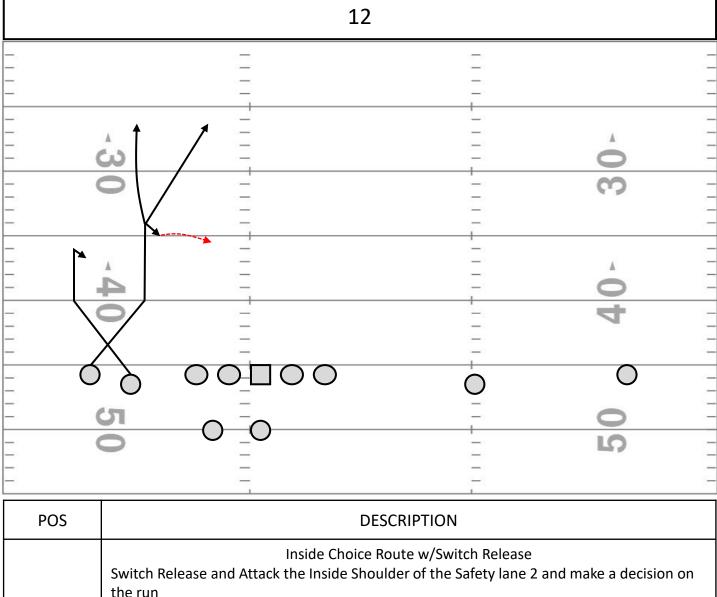

| POS   | DESCRIPTION                                                                                                                                                                                                                                                                                                                                                                                                                                                                                                                           |
|-------|---------------------------------------------------------------------------------------------------------------------------------------------------------------------------------------------------------------------------------------------------------------------------------------------------------------------------------------------------------------------------------------------------------------------------------------------------------------------------------------------------------------------------------------|
| #1 WR | Occupy Route w/Switch Release Go 1 <sup>st</sup> and Create a rub for the IWR Get into Lane 2 and press vertical to 10YDS If the OLB is in Lane 2, Must attack his O/S Shoulder and force him to go around you Must get in the hip pocket of the Safety - Vs 1 Hi it will look like a Post - Vs Cover 2 it will look like a Skinny Post - Vs Cover 4 it will look like a Bender                                                                                                                                                       |
| #2 WR | Outside Choice Route w/Switch Release Attack the CB in Lane 1. Press vertical to 10YDS and make your decision on the run. Attack the I/S Shoulder of the CB on your stem If you can touch the CB when you get to 10YDS go vertical Unless he is in a full turn, in which case you can sit it down. If the CB is bailing when you get to 10YDS and you cant win deep, sit it down. If the CB is playing hard O/S leverage and you can win inside slip him and win inside. If you sit it down and the OLB buzzes to you, Hunt for Grass |