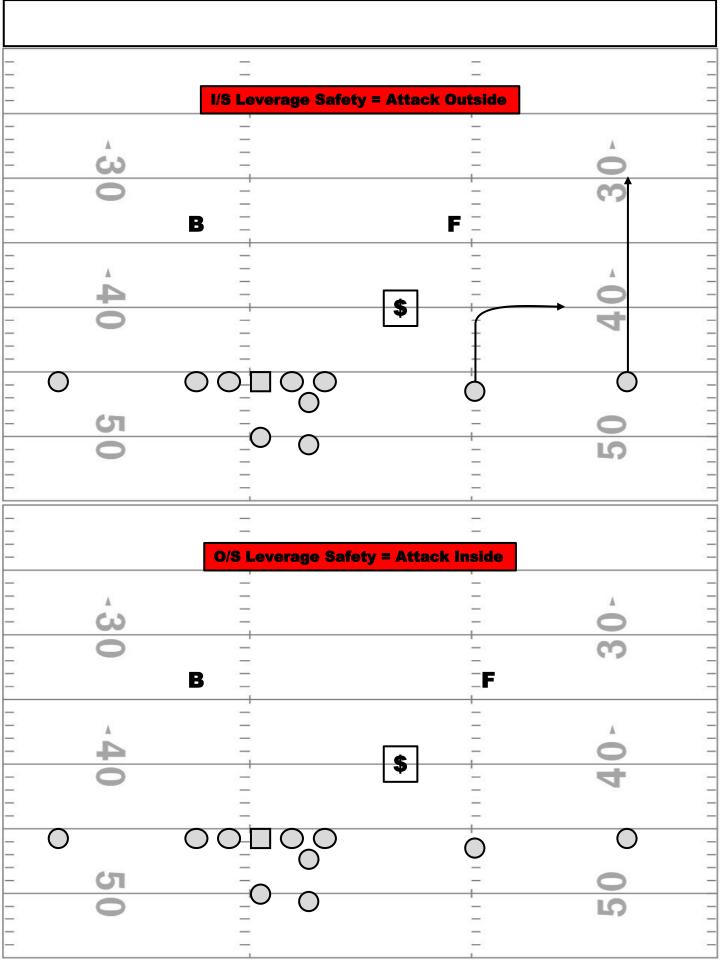

| POS   | DESCRIPTION                                                                                                                                                                                                                                                                      |
|-------|----------------------------------------------------------------------------------------------------------------------------------------------------------------------------------------------------------------------------------------------------------------------------------|
| #1 WR | Snap Route Press vertical to 8YDS and run a Snap Route Try and attract the CB and get him to cover you                                                                                                                                                                           |
| #2 WR | Inside Choice Route Execute Inside Choice Route                                                                                                                                                                                                                                  |
| #3 WR | Occupy Route Attack the First Safety Inside of the Inside Choice Route and Occupy him Must get in the hip pocket of the Safety - Vs 1 Hi it will look like a Post - Vs 2 Hi it will look like a Cross Route - Vs Cover 0 Run the Cross Route to give the Inside Choice more room |