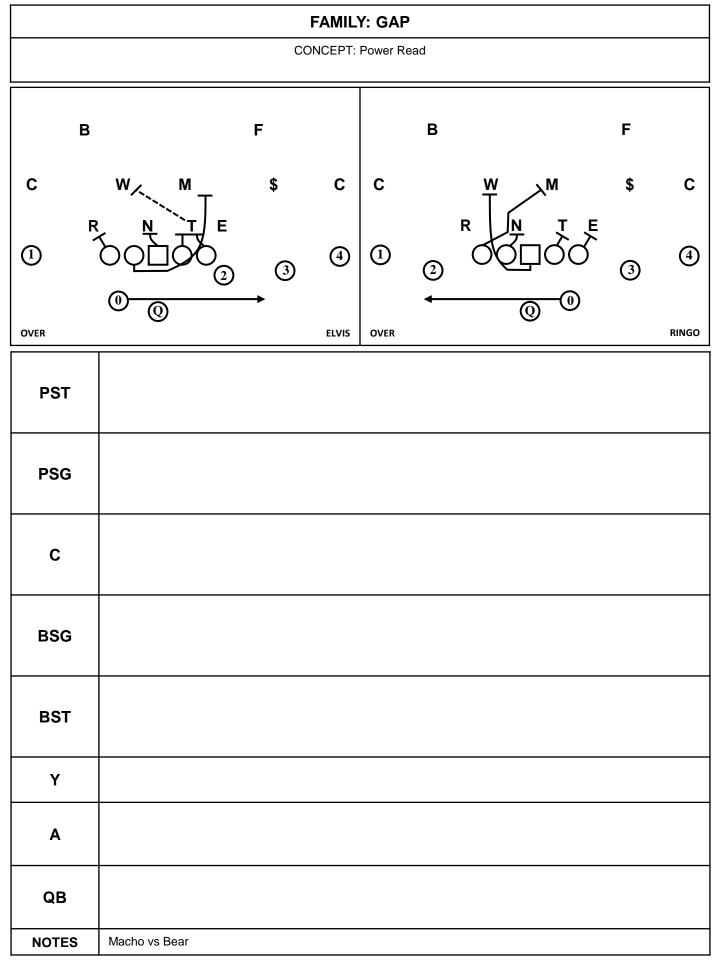

|      |      |               |    | FAMIL  | Y: GAP    | 1 |           |          |       |
|------|------|---------------|----|--------|-----------|---|-----------|----------|-------|
|      |      |               |    | CONCER | PT: Power |   |           |          |       |
|      | В    |               | F  |        |           | В |           | F        |       |
| С    |      | W, M T        | \$ | С      | С         |   | ₩<br>T ∕M | \$       | С     |
| 1    | R    | N T E         | 3  | 4      | 1         |   | R $N$     | T E<br>3 | 4     |
| OVER | l .  | 0 0           |    | ELVIS  | OVER      |   | 0 0       |          | RINGO |
| F    | PST  |               |    |        |           |   |           |          |       |
| F    | PSG  |               |    |        |           |   |           |          |       |
|      | С    |               |    |        |           |   |           |          |       |
| E    | BSG  |               |    |        |           |   |           |          |       |
| E    | BST  |               |    |        |           |   |           |          |       |
|      | Υ    |               |    |        |           |   |           |          |       |
|      | A    |               |    |        |           |   |           |          |       |
|      | QB   |               |    |        |           |   |           |          |       |
| N    | OTES | Macho vs Bear |    |        |           |   |           |          |       |