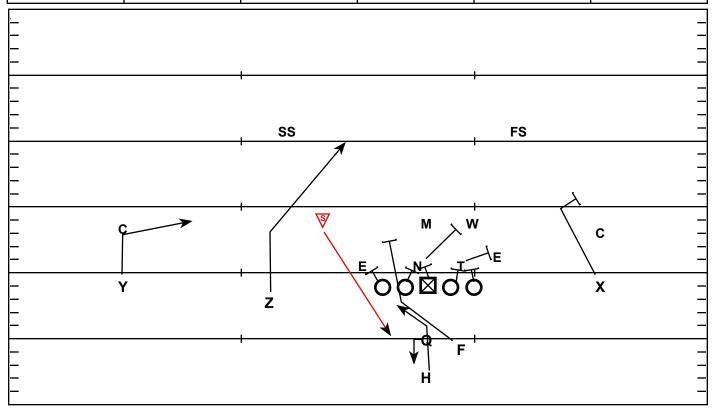

## Pro Left Iso BS Slants

| Quarter | Time  | D & D | YD Line | Hash | Score |
|---------|-------|-------|---------|------|-------|
| 2nd     | 15:00 | 1-10  | 24      | R    | 7-0   |

Strategy: Weak side RPO that reads the force defender outside the Left Tackle. If he triggers, pull and throw the slant. Inside Run is an ISO to the backside.

QB Progression/Read: ID Force Defender pre-snap and throw RPO if he triggers. IF uncertain, give ball on run.

| X - Backside Block                      |
|-----------------------------------------|
| H - Midline path and follow F           |
| Y - Quick slant vs man                  |
| Z - 3 Step Slant - Carry deep into MOF. |
| F - Lead on Mike 0 Point                |

| LT - BOB (Big on Big) |
|-----------------------|
| LG - Combo to BSLB    |
| C - Combo to BSLB     |
| RG - Combo to OLB     |
| RT - Combo to OLB     |