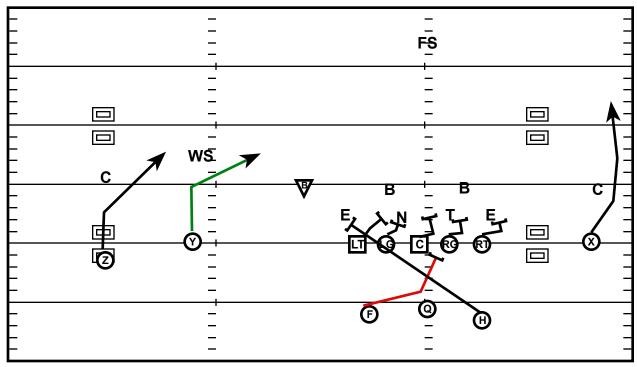

**Trey R Bunch (L) 4/140** 

| Drive     | Time                                       | D & D      | Result   | Score |
|-----------|--------------------------------------------|------------|----------|-------|
| Memphis 1 | 9:49 Q1                                    | 3rd & 5    | Pass INC | 0 - 0 |
|           | FS = B = B = B = B = C = C = C = C = C = C | SS B       |          |       |
| _         |                                            | Diam Nata  | <u>-</u> |       |
|           |                                            | Play Notes |          |       |
|           |                                            |            |          |       |