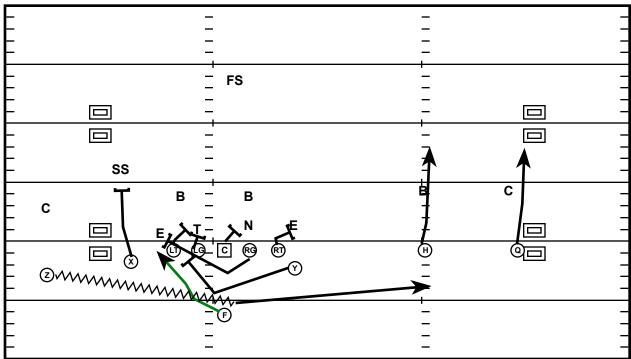

Trey R Bunch (L) 2/190

| Drive                                           | Time                       | D & D      | Result             | Score |
|-------------------------------------------------|----------------------------|------------|--------------------|-------|
| Memphis 1                                       | 12:30 Q1                   | 3rd & 6    | Pass +8            | 0 - 0 |
| <u> </u>                                        |                            |            |                    | =     |
| -<br>-<br>-                                     | -<br>-<br>-<br>FS <u>-</u> |            | <b>†</b>           |       |
| - <u>                                      </u> | -<br>-<br>-<br>-           | SS         |                    |       |
|                                                 | B                          | В          | T C                |       |
| - <b>/</b> □<br>- ⊗□<br>-                       |                            | T E        | → (Ÿ)<br>(H) = (Z) |       |
|                                                 | F -@                       |            | -<br>-<br>-<br>-   |       |
| -                                               |                            | Play Notes |                    |       |
|                                                 |                            |            |                    |       |
|                                                 |                            |            |                    |       |
|                                                 |                            |            |                    |       |
|                                                 |                            |            |                    |       |
|                                                 |                            |            |                    |       |
|                                                 |                            |            |                    |       |
|                                                 |                            |            |                    |       |
|                                                 |                            |            |                    |       |
|                                                 |                            |            |                    |       |
|                                                 |                            |            |                    |       |
|                                                 |                            |            |                    |       |
|                                                 |                            |            |                    |       |

**Trey R Bunch (L) 4/140** 

| Drive     | Time                                       | D & D      | Result   | Score |
|-----------|--------------------------------------------|------------|----------|-------|
| Memphis 1 | 9:49 Q1                                    | 3rd & 5    | Pass INC | 0 - 0 |
|           | FS = B = B = B = B = C = C = C = C = C = C | SS B       |          |       |
| _         |                                            | Diam Nata  | <u>-</u> |       |
|           |                                            | Play Notes |          |       |
|           |                                            |            |          |       |