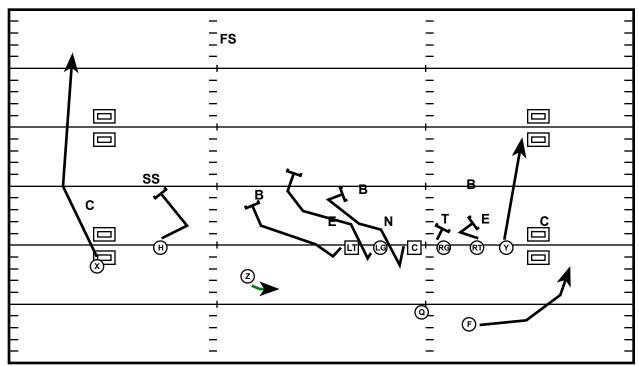

Empty L Split (R) H Bubble L

| Drive                                         | Time                                | D&D        | Result            | Score                                    |
|-----------------------------------------------|-------------------------------------|------------|-------------------|------------------------------------------|
| Memphis 1                                     | 13:01 Q1                            | 1st & 10   | Pass +4           | 0 - 0                                    |
|                                               | = =                                 |            | = =               | =                                        |
|                                               |                                     | FS         |                   |                                          |
| - <u>                                    </u> | ss _                                |            | <del>-</del><br>- |                                          |
| <del>-</del><br>-                             | B                                   | В          | _<br>_<br><br>    | c =                                      |
| - ;<br>- ;                                    | <del>\</del> \( \frac{1}{\omega} \) | E<br>T@T   | N _ T E           | (Pa)                                     |
|                                               |                                     | V /        |                   | 7444   = = = = = = = = = = = = = = = = = |
| <u>-</u><br>-                                 | = =                                 |            | <u> </u>          | =                                        |
|                                               |                                     | Play Notes |                   |                                          |
|                                               |                                     |            |                   |                                          |
|                                               |                                     |            |                   |                                          |
|                                               |                                     |            |                   |                                          |
|                                               |                                     |            |                   |                                          |
|                                               |                                     |            |                   |                                          |
|                                               |                                     |            |                   |                                          |
|                                               |                                     |            |                   |                                          |
|                                               |                                     |            |                   |                                          |