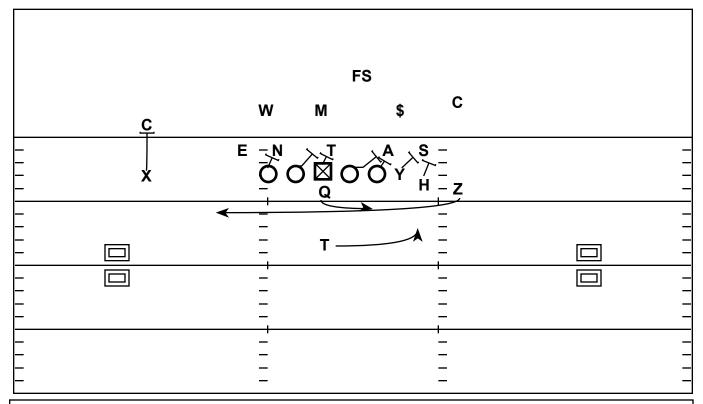

## 3x1 Heavy Tite: Jet Sweep Fake Toss

| Quarter | Time | D&D   | YD Line | Hash  | Score  |
|---------|------|-------|---------|-------|--------|
| 2nd     | 1:32 | 2 - 2 | 2       | L-M-R | 27 - 7 |

Strategy: Fake a Toss to the Right while handing off the Jet Sweep in the opposite direction. Get Full Flow going the wrong way

QB Progression/Read: Fake Toss - Hand Off to Jet

| X - Block Corner | for Jet Sweep |
|------------------|---------------|
|------------------|---------------|

- H Pretend like you are blocking for Toss
- Y Pretend like you are blocking for Toss
- Z Jet Sweep
- T Pretend like you are taking a Toss to the Right

| LT - Seal | 4i | Nose |
|-----------|----|------|
|-----------|----|------|

- LG Combo Seal Tackle to MDM
- C Combo Seal Tackle to MDM
- RG Combo Seal Anchor to MDM
- RT Combo Seal Anchor to MDM