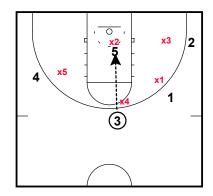

1

Box Smash Half Court Man Offense- Sets

5 pins for 3. 3 pops high.

**x5** 

4