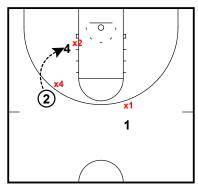

## General

Attacking the Switch- Pin and Post Concepts

Attacking the Switch- Pin and Post Concepts

When 4 screens down for 2 and forces the switch, he will then have a smaller defender on him.

Attacking the Switch- Pin and Post Concepts

4 will take advantage of his size by sliding down into the post.

On the post up, 4 must keep his move simple as the more dribbles and further out he posts, the more defenders he brings to the ball. He should use his size and post as deep as possible so that they are able to just catch and score over the smaller defender.