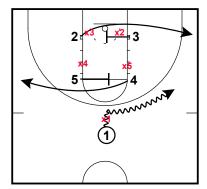

## Wichita State Shockers

Box Smash Half Court Man Offense- Sets

1 dribbles to the wing. 5 flares for 4. 3 cross screens for 2.

Box Smash Half Court Man Offense- Sets

3 x2

5

2

x3