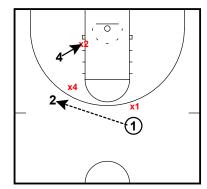

4 will take advantage of his size by sliding down into the post.

On the post up, 4 must keep his move simple as the more dribbles and further out he posts, the more defenders he brings to the ball. He should use his size and post as deep as possible so that they are able to just catch and score over the smaller defender.