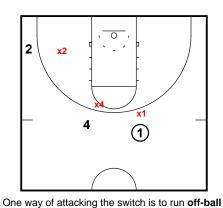

## General

Attacking the Switch- Pin and Post Concepts

Attacking the Switch- Pin and Post Concepts

When 4 screens down for 2 and forces the switch, he will then have a smaller defender on him.

Attacking the Switch- Pin and Post Concepts