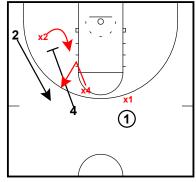

## General

Attacking the Switch- Pin and Post Concepts

Attacking the Switch- Pin and Post Concepts

When 4 screens down for 2 and forces the switch, he will then have a smaller defender on him.

Attacking the Switch- Pin and Post Concepts

4 will take advantage of his size by sliding down into the post.

On the post up, 4 must keep his move simple as the more dribbles and further out he posts, the more defenders he brings to the ball. He should use his size and post as deep as possible so that they are able to just catch and score over the smaller defender.