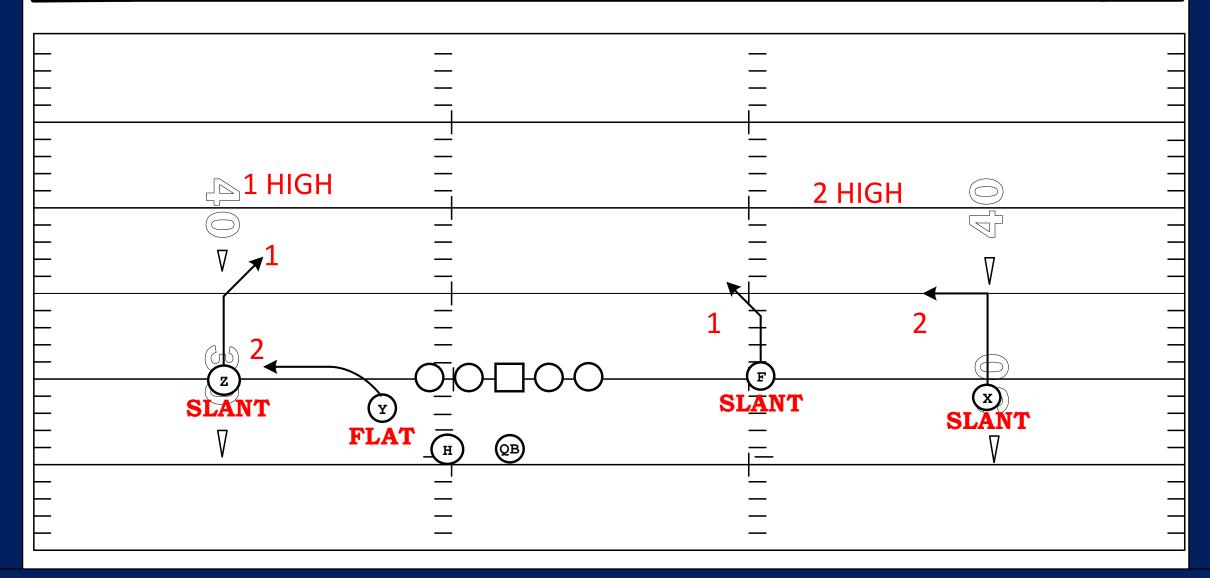

## **QUEEN LT KICK 200 DALLAS FRISCO**

|    | ASSIGNMENT    | COACHING POINT                                                                            |
|----|---------------|-------------------------------------------------------------------------------------------|
| X  | SLANT         | 5 STEP SLANT, MUST 5 YARDS. STAY<br>FLAT UNDER COVER 2 CORNER.                            |
| Z  | SLANT         | 3 STEP SLANT, KEEP HIGH ANGLE.                                                            |
| Y  | FLAT          | 2 STEP FLAT, WORKING TO GAIN WIDTH 1 <sup>ST</sup> . IF YOU GET TO NUMBERS THROTTLE DOWN. |
| F  | SLANT         | 3 STEP SLANT, MUST CROSS FACE OF OVERHANG DEFENDER. KEEP ON HIGH ANGLE.                   |
| Н  | PROTECTION    | BLOCK KICK 200/300 PROTECTION                                                             |
| QB | COVERAGE READ | POST SAFETY – SPLIT SAFETY READ                                                           |