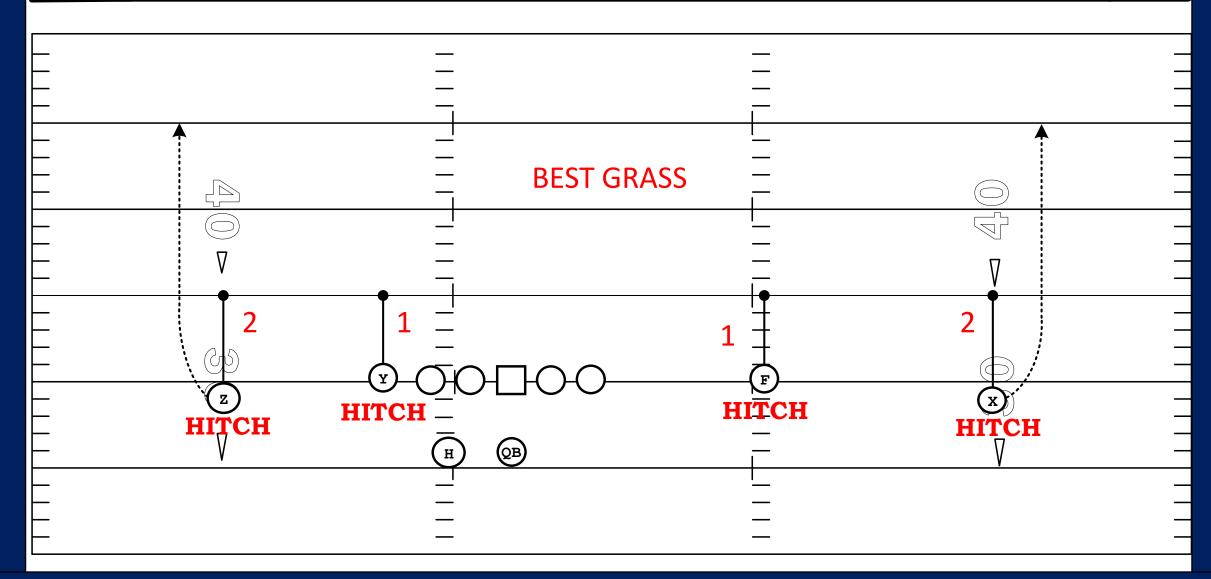

#### **NEAR LT KICK 200 HITCH**

|    | ASSIGNMENT    | COACHING POINT                                        |
|----|---------------|-------------------------------------------------------|
| X  | HITCH         | 5 STEP HITCH. CONVERT TO A<br>GO VS PRESS OR COVER 2. |
| Z  | HITCH         | 5 STEP HITCH. CONVERT TO A<br>GO VS PRESS OR COVER 2. |
| Y  | HITCH         | 5 YARD HITCH ATTACK O/S<br>SHOULDER.                  |
| F  | HITCH         | 5 STEP HITCH ATTACK O/S<br>SHOULDER.                  |
| Н  | PROTECTION    |                                                       |
| QB | COVERAGE READ | SHORTEST – EASIEST THROW                              |