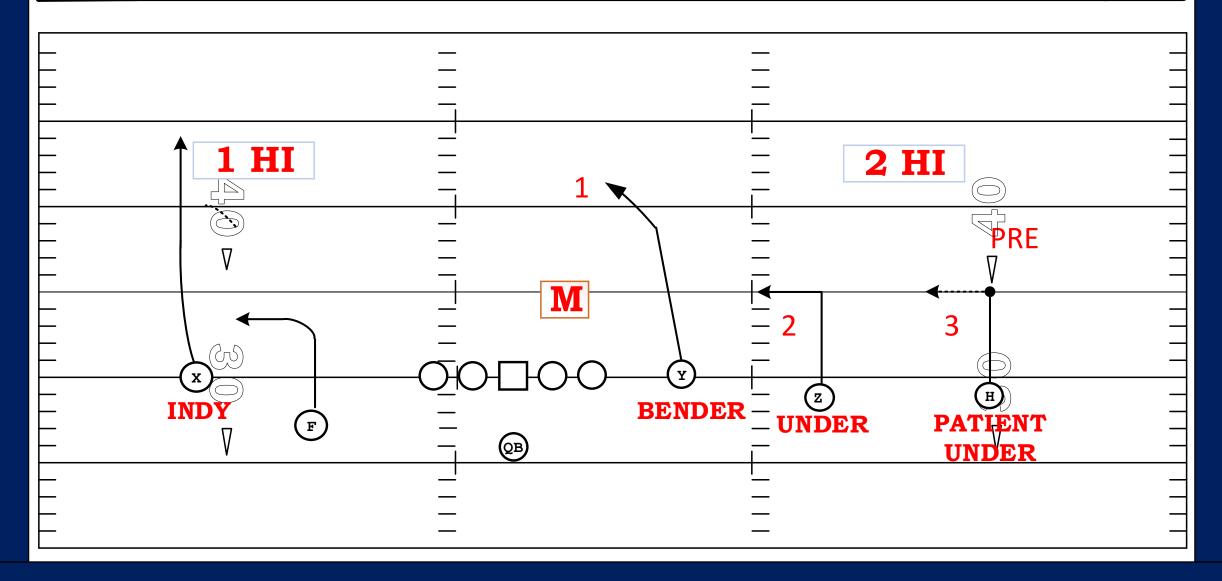

#### **EMPTY RT 52 BEND**

|    | ASSIGNMENT    | COACHING POINT                                                |
|----|---------------|---------------------------------------------------------------|
| X  | INDY          | ROUTE BASED OFF LEVERAGE.  I/S – OUT,KITTY, GO  O/S - GLANCE  |
| Z  | PATIENT UNDER | 5 STEP HITCH. IF YOU DO NOT GET BALL, UNDER ROUTE. STAY FLAT! |
| Y  | BENDER        | FIND THE VOID IN MOFO COVERAGE                                |
| F  | OKIE          |                                                               |
| Н  | SIT           | CHECKDOWN OVER TACKLE AT 3 YARDS.                             |
| QB | COVERAGE READ | 2 HI: MIKE READ, INSIDE OUT<br>1 HI: INDY                     |