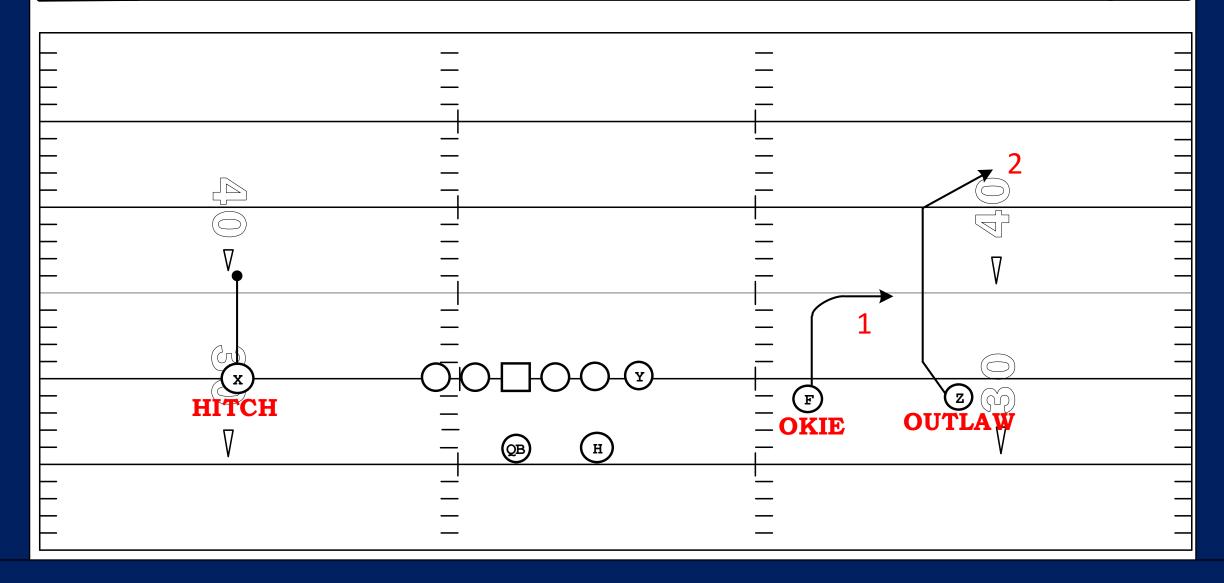

## TRIPS RT 98 SOLID ROLL

|    | ASSIGNMENT        | COACHING POINT                                                    |
|----|-------------------|-------------------------------------------------------------------|
| X  | HITCH             | 5 STEP HITCH ATTACK O/S<br>SHOULDER.                              |
| Z  | OUTLAW            | 3 X 5 INSIDE RELEASE WORK VERTICAL BREAK AT 10 YARDS. HIGH ANGLE. |
| Y  | SPRINT PROTECTION |                                                                   |
| F  | OKIE              |                                                                   |
| Н  | SPRINT PROTECTION |                                                                   |
| QB | SPRINT            | HI-LOW PROGRESSION.                                               |