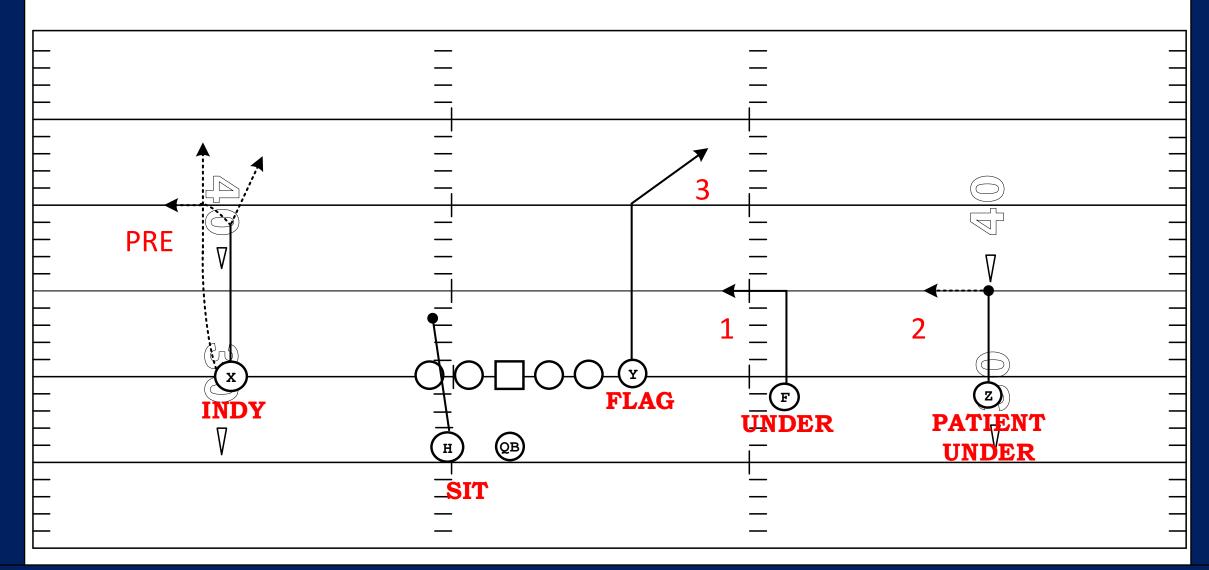

#### TRIPS RT 62 BASH

| POSITION | <b>ASSIGNMENT</b> | COACHING POINT                                                |
|----------|-------------------|---------------------------------------------------------------|
| X        | INDY              | ROUTE BASED OFF LEVERAGE.  I/S – OUT,KITTY, GO  O/S - GLANCE  |
| Z        | PATIENT UNDER     | 5 STEP HITCH. IF YOU DO NOT GET BALL, UNDER ROUTE. STAY FLAT! |
| Y        | FLAG              | BREAK AT 10 YARDS. KEEP ON A HIGH<br>ANGLE.                   |
| F        | UNDER             | PUSH TO 5 YARDS. STAY FLAT BE ALERT FOR HOT.                  |
| Н        | SIT               | CHECKDOWN OVER TACKLE AT 3 YARDS.                             |
| QB       | PROGRESSION       | PRE SNAP, UNDER, HI- LOW                                      |