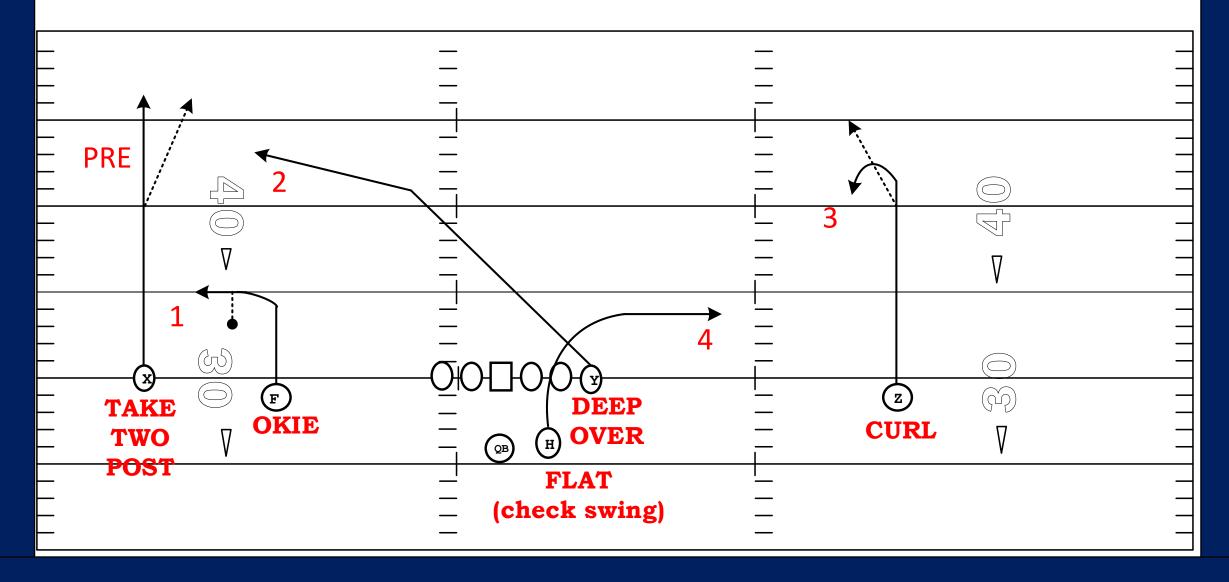

# **NEAR LT 62 Y CROSS (POST)**

|    | ASSIGNMENT  | COACHING POINT                                            |
|----|-------------|-----------------------------------------------------------|
| X  | TAKE 2 POST | VS 1 HIGH: GO ROUTE<br>VS 2 HIGH: POST                    |
| Z  | CURL        | 12 YARD CURL. WORK BACK DOWN<br>STEM TO QB.               |
| Y  | DEEP OVER   | 18 YARD OVER TO OPPOSITE HASH                             |
| F  | OKIE        | 3 STEP SPEED OUT. THROTTLE IN THE HOLE VS COVER 2 CORNER. |
| Н  | FLAT        | WORK TO GAIN WIDTH 1 <sup>ST</sup> BUILDING TO 3 YARDS.   |
| QB | PROGRESSION | PRE SNAP, OKIE, DEEP OVER, CURL-<br>FLAT                  |