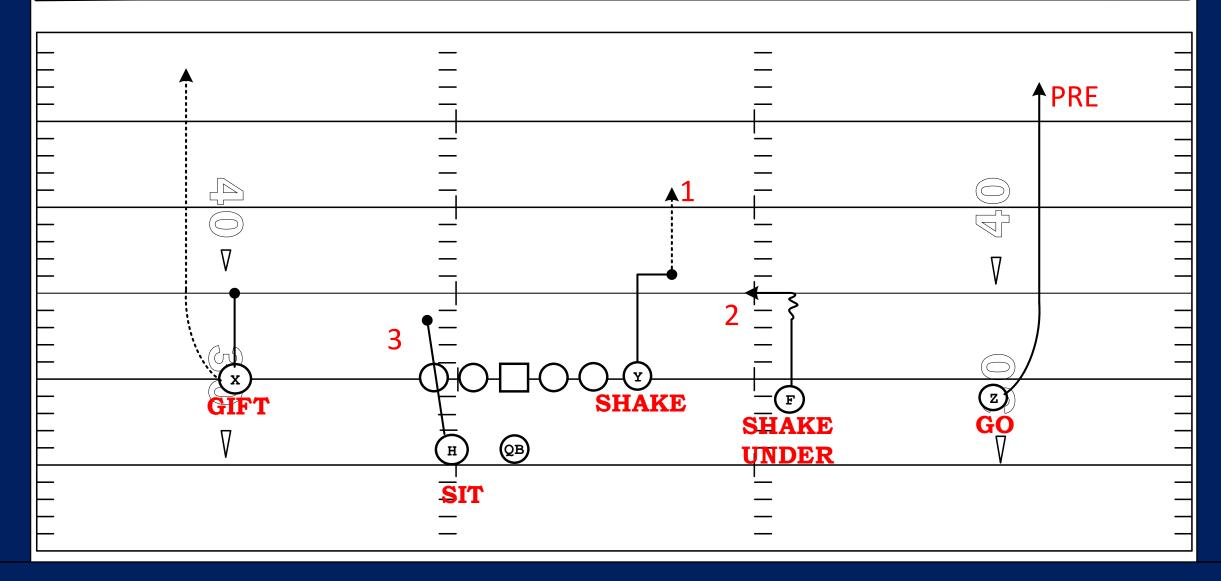

#### TRIPS RT 62 Y SHAKE

|    | ASSIGNMENT  | COACHING POINT                                                         |
|----|-------------|------------------------------------------------------------------------|
| X  | GIFT        | 5 STEP HITCH. CONVERT TO A GO<br>VS PRESS OR COVER 2.                  |
| Z  | PRG         | PROTECTION RELEASE GO, MUST<br>OUTSIDE.                                |
| Y  | SHAKE       | 6 YARDS SELLING STICK ROUTE. BE PATIENT ON THE ROUTE.                  |
| F  | SHAKE UNDER | 5 YARD UNDER ROUTE. CALLED A SHAKE TO GIVE A LITTLE AT TOP FOR TIMING. |
| Н  | SIT         | CHECKDOWN OVER TACKLE AT 3 YARDS.                                      |
| QB | PROGRESSION | PRE SNAP, SHAKE,UNDER                                                  |