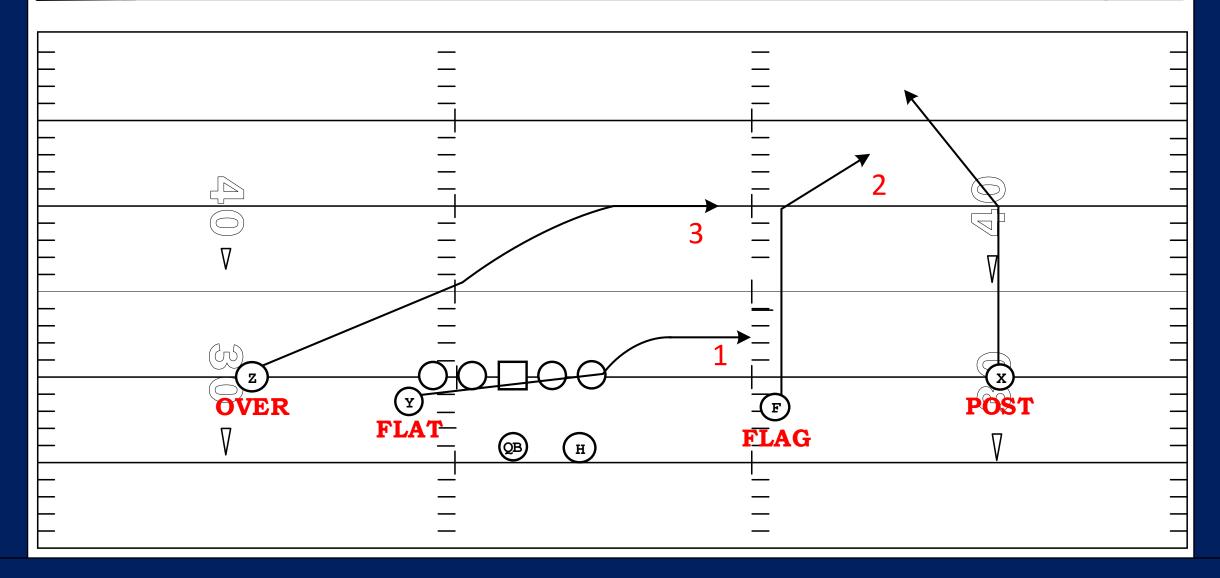

## **QUEEN LT FK 137 NAKED RT RAZOR**

|    | ASSIGNMENT | COACHING POINT                                                      |
|----|------------|---------------------------------------------------------------------|
| X  | POST       | 7 STEP POST KEEP ON HIGH ANGLE.<br>GOES 1 <sup>ST</sup> , CLEAR     |
| Z  | OVER       | 10 YARD OVER. GETTING IN PHASE WITH QB MORE IMPORTANT THAN DEPTH.   |
| Y  | FLAT       | SLICE ACROSS FORMATION, FLAT ROUTE GAINING WIDTH BEFORE DEPTH.      |
| F  | FLAG       | MAKE BREAK AT 10 YARDS. KEEP ON A HIGH ANGLE. COME UNDERNEATH POST. |
| Н  | NAKED      | HARD SELL RUN ACTION PAST LOS,<br>COLLISION COLOR                   |
| QB | NAKED      | FLAT, FLAG, DROPBACK                                                |