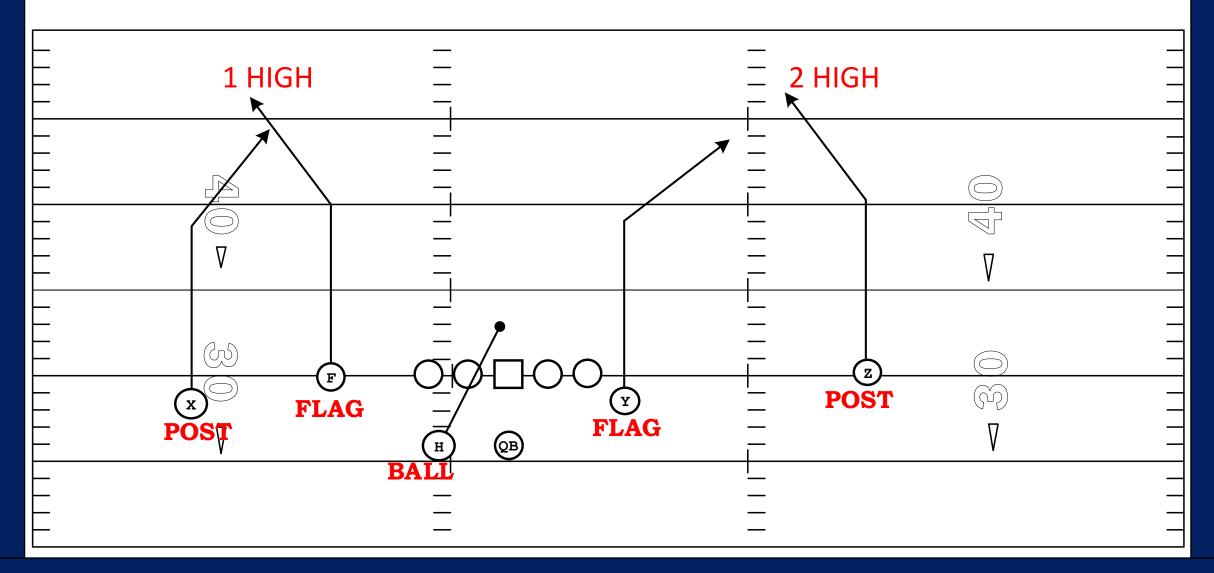

# **QUEEN RT 62 RAZOR SCISSORS**

| POSITION | ASSIGNMENT    | COACHING POINT                                                                |
|----------|---------------|-------------------------------------------------------------------------------|
| X        | POST          | 7 STEP POST. KEEP ON A HIGH ANGLE.<br>COME UNDERNEATH FLAG.                   |
| Z        | POST          | 7 STEP POST KEEP ON HIGH ANGLE.<br>GOES 1 <sup>ST</sup> , CLEAR               |
| Y        | FLAG          | MAKE BREAK AT 10 YARDS. KEEP ON A HIGH ANGLE. COME UNDERNEATH POST.           |
| F        | FLAG          | MAKE BREAK AT 10 YARDS. KEEP ON<br>HIGH ANGLE. GOES 1 <sup>ST</sup> .         |
| н        | BALL          | OVER THE BALL GIVE QB EYES AT 3 YDS.                                          |
| QB       | COVERAGE READ | SPLIT SAFETY = FLAG, POST, CHECK-DOWN<br>POST SAFETY = POST, FLAG, CHECK-DOWN |