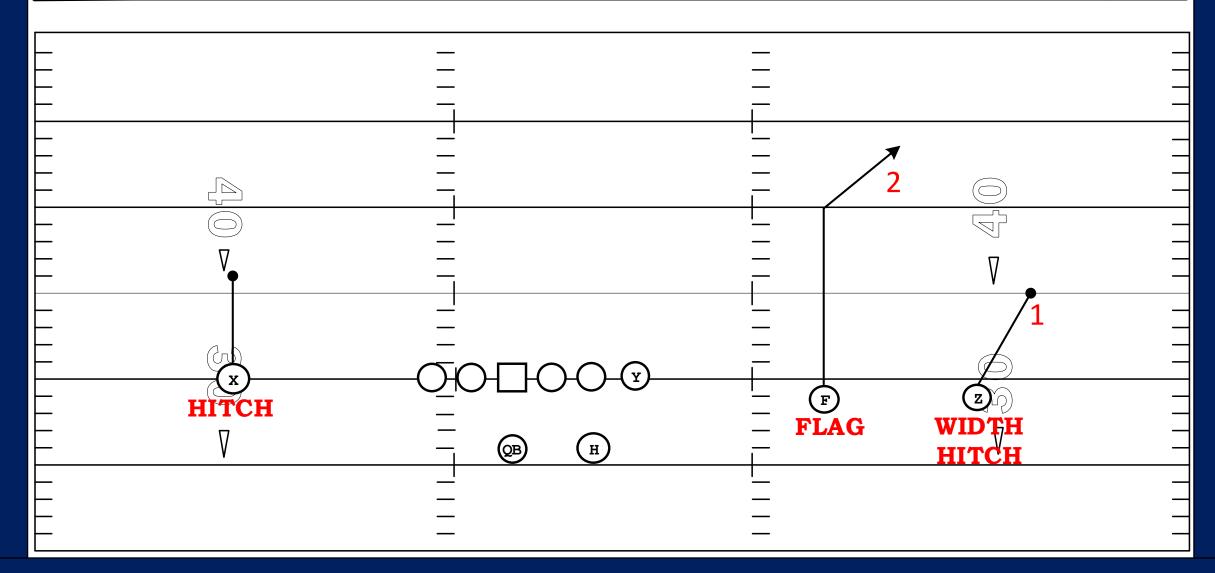

### **TRIPS RT 98 SOLID SMASH**

| POSITION | ASSIGNMENT        | COACHING POINT                                                                      |
|----------|-------------------|-------------------------------------------------------------------------------------|
| X        | HITCH             | 5 STEP HITCH ATTACK O/S<br>SHOULDER.                                                |
| Z        | WIDTH HITCH       | 5 STEP HITCH WORKING TO GET WIDTH. BOTTOM OF NUMBERS TARGET.                        |
| Y        | SPRINT PROTECTION | BLOCK 98/99                                                                         |
| F        | PRF               | PROTECTION RELEASE FLAG. MUST<br>OUTSIDE. BREAK AT 10 YARDS. KEEP<br>AT HIGH ANGLE. |
| Н        | SPRINT PROTECTION | BLOCK 98/99 PRO. MANDATORY<br>CUT. ALERT "TAP" BY PST.                              |
| QB       | SPRINT            | HI-LOW PROGRESSION.                                                                 |