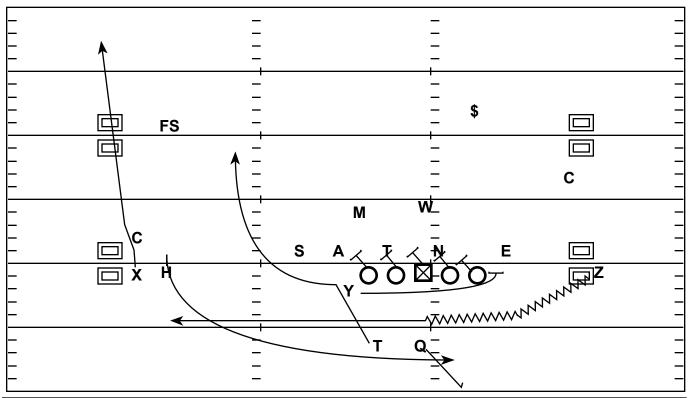

## 3x1 Up: Reverse Pass

## Oklahoma v. Oklahoma State

Strategy: Run a Reverse Pass Off a Jet Sweep. Exotic Concept that slows down the flow to your Jet Motion for the rest of the game. Try to catch the defense napping.

QB Progression/Read: Hand Off the Jet - Pause - Catch from Reverse - Throw RB Wheel

| X - Vertical Run Off                       | LT - Controlled Elephants on a Parade |
|--------------------------------------------|---------------------------------------|
| H - Jab Upfield to set up<br>Reverse       | LG - Controlled Elephants on a Parade |
| Y - Swipe to Seal Backside C-<br>Gap       | C - Controlled Elephants on a Parade  |
| Z - Jet Motion then Toss off to<br>Reverse | RG - Controlled Elephants on a Parade |
| T - Pretend to Lead for Jet to<br>Wheel    | RT - Controlled Elephants on a Parade |