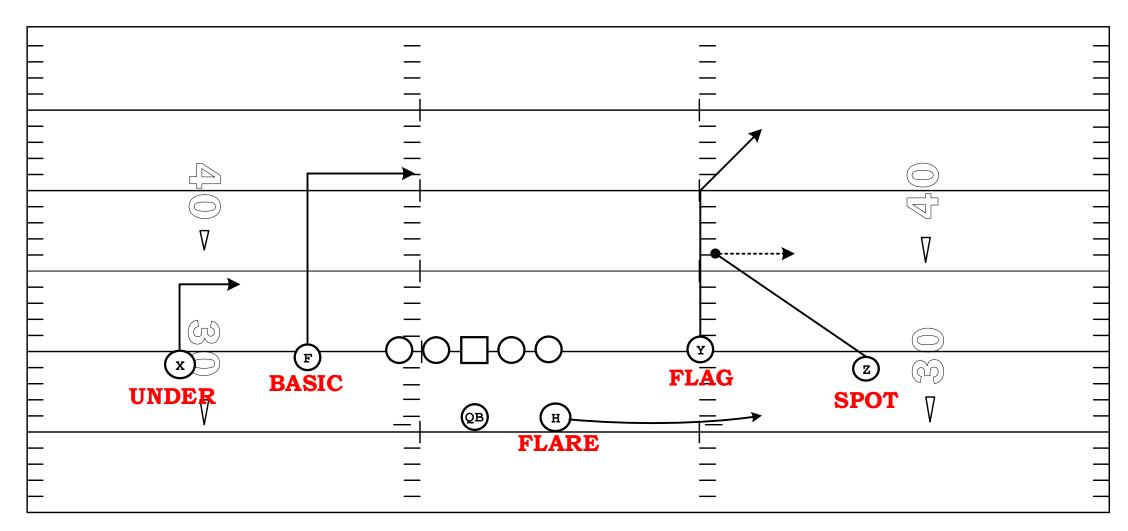

## **GN STR DUAL RT 53 CHEVRON SHELF**

| POSITION | ASSIGNMENT  | COACHING POINT                                                                                           |
|----------|-------------|----------------------------------------------------------------------------------------------------------|
| X        | BASIC       | 10 YARD DIG. STAY FLAT AT THE TOP OF ROUTE.                                                              |
| Z        | SPOT        | RELEASE TOWARD ALIGNMENT OF #2 WR. STOP ONCE FLAT DEFENDER CLEARS. NO DEEPER THAN 6 YARDS. PIVOT VS MAN. |
| Y        | FLAG        | BREAK AT 10 YARDS. KEEP ON A HIGH<br>ANGLE.                                                              |
| F        | UNDER       | 5 YARD UNDER. BE ALERT FOR HOT THROW.                                                                    |
| Н        | FLARE       | 5 HARD STEPS TO FLD, QB WILL THROW<br>YOU DOWNFIELD. ALERT FOR HOT                                       |
| QB       | PROGRESSION | SPLIT SAFETY = LOW – HI UNDER, BASIC<br>POST SAFETY = HI – LOW SPOT, FLAG, FLARE                         |