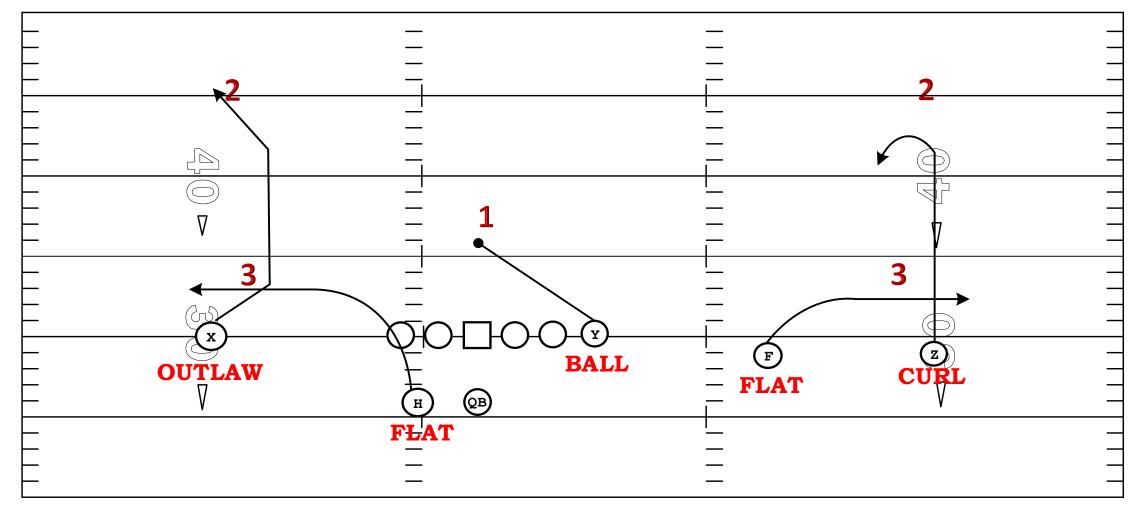

## **TRIPS RT 62 DRAKE OUTLAW**

| POSITION | ASSIGNMENT  | COACHING POINT                                                                            |
|----------|-------------|-------------------------------------------------------------------------------------------|
| X        | OUTLAW      | 3 X 5 STEM RELEASE. BREAK TO<br>FLAG AT 10 YARDS. HIGH ANGLE                              |
| Z        | CURL        | 12 YARD CURL. WORK BACK DOWN STEM TO QB.                                                  |
| Y        | BALL        | 6 YARDS OVER THE BALL                                                                     |
| F        | FLAT        | 2 STEP FLAT, WORKING TO GAIN WIDTH 1 <sup>ST</sup> . IF YOU GET TO NUMBERS THROTTLE DOWN. |
| Н        | FLAT        | WORK TO GAIN WIDTH 1 <sup>ST</sup><br>BUILDING TO 3 YARDS.                                |
| QB       | PROGRESSION | SPLIT SAFETY = HANK, OUTLAW, FLAT<br>POST SAFETY = HANK, CURL, FLAT                       |