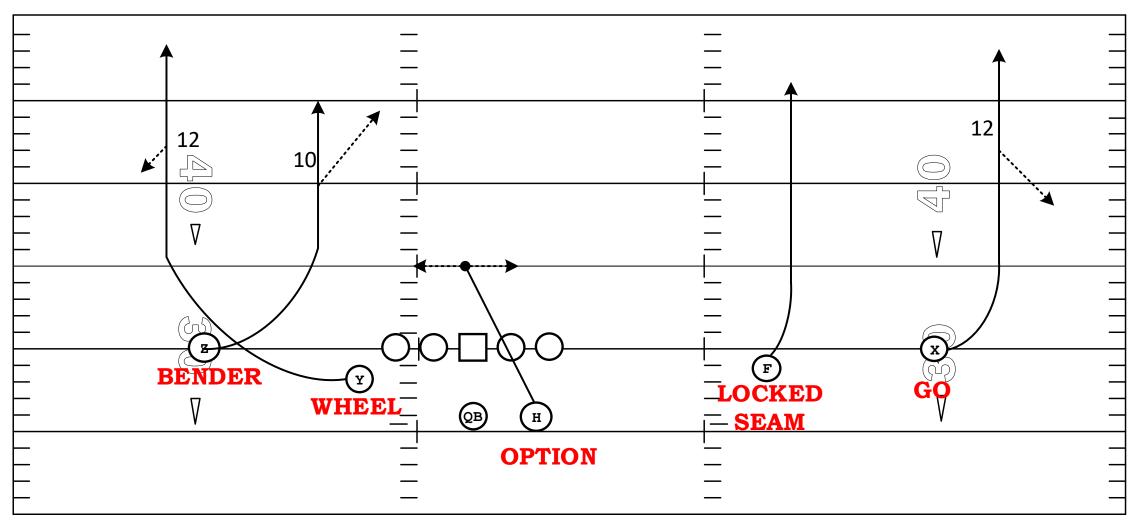

## **QUEEN LT 63 ALLEY SWITCH**

| POSITION | ASSIGNMENT  | COACHING POINT                                                                             |
|----------|-------------|--------------------------------------------------------------------------------------------|
| X        | GO          | FASTEST RELEASE GO ROUTE. FIND<br>REDLINE, DROPOUT AT 7 STEPS<br>(12 YDS) IF NOT OVER TOP. |
| Z        | BENDER      | LANDMARK 4 YARDS OUTSIDE THE HASH VS MOFC. BREAK AT 10 SKINNY POST VS MOFO                 |
| Y        | WHEEL       | WHEEL, FIND REDLINE, DROPOUT 12<br>YDS IF NOT OVER TOP.                                    |
| F        | LOCKED SEAM | LANDMARK 4 YARDS OUTSIDE THE HASH.                                                         |
| Н        | OPTION      | VS ZONE: CHECK DOWN OVER BALL @ 5 YARDS. VS MAN: BREAK LT/RT BASED OFF LEVERAGE.           |
| QB       | PROGRESSION | SPLIT SAFETY = BENDER, SEAM, CHECK-DOWN POST SAFETY = SEAM, SEAM CHECK-DOWN                |