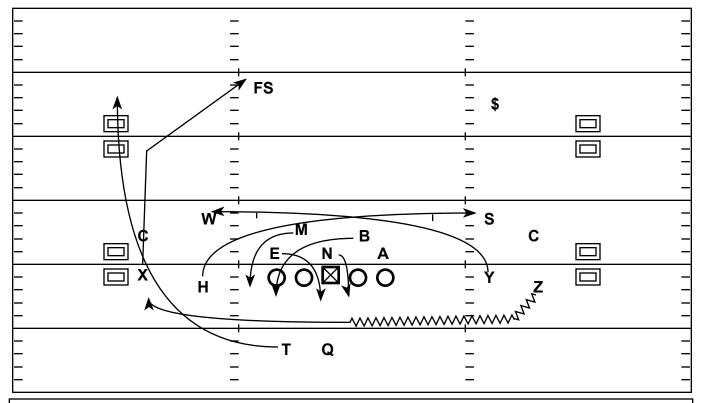

## 2x2 Open Smoke: Mesh Post-Wheel

| Quarter | Time | D&D    | YD Line | Hash | Score   |
|---------|------|--------|---------|------|---------|
| 3rd     | 5:01 | 1 - 10 | -24     | М    | 20 - 24 |

Strategy: Use Motion to mess w/ Man Coverage and add another head ache for the defense as you run your base passing concept.

QB Progression/Read: Post-Wheel - Mesh - Scramble

| X  | _ | SI | nort  | P | nst |
|----|---|----|-------|---|-----|
| /\ | _ | U  | IUI L |   | JOL |

H - Under Mesh, Close the Distance / Settle v. Zone - Run v. Man

Y - Over Mesh, Set the Depth / Settle v. Zone - Run v. Man

Z - Smoke Motion to Swing

T - Wheel

LT - Man Locked on End

LG - Called into the Slide

C - Slide Protect A-Gap

RG - Slide Protect B-Gap

RT - Slide Protect C-Gap