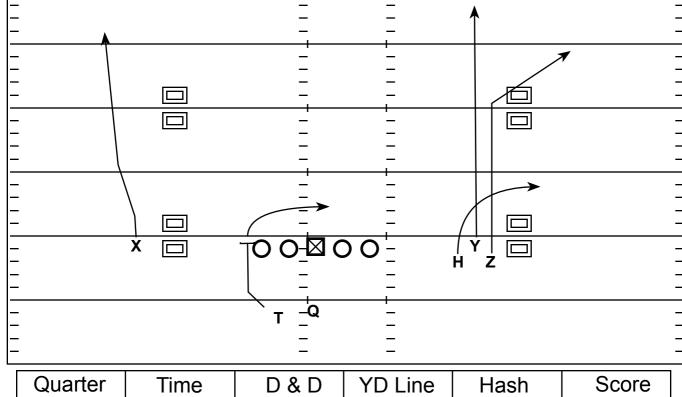

## 3x1 Cluster: Smash Out Seam

Arizona Cardinals v. Seattle Seahawks

|                                                                    | Q 5/ 5// 10 / | 1   | 2 0. 2 | 1 2 20 | 1 14611 |         |
|--------------------------------------------------------------------|---------------|-----|--------|--------|---------|---------|
|                                                                    | 2nd           | :11 | 3 - 2  | 31     | L       | 14 - 27 |
| _                                                                  |               |     |        |        |         |         |
| Stratogy: Llea the Seem to ecoupy the C.S. Sefety so he con't play |               |     |        |        |         |         |

Strategy: Use the Seam to occupy the C.S. Safety so he can't play over the Corner Route. Use the Backside Fade as a Man Beater

QB Progression/Read: High-Low the C.S. Corner / If facing a Cover 1 look to work the Single Side Fade

X: Fade

H: Speed Out

Y: Vertical

Z: Corner (Break at 10-12 Yards or at Toes of CB)

RB: Chip Pro to In