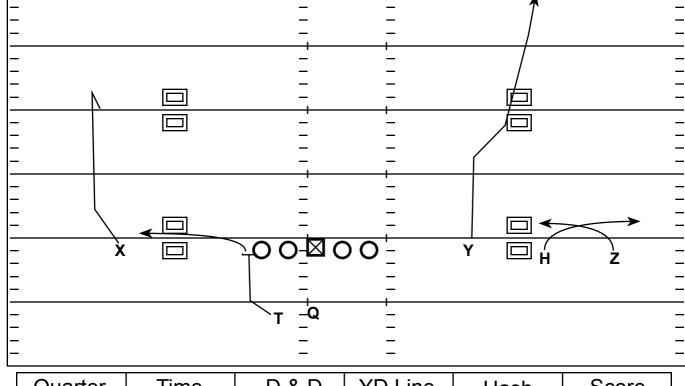

## 3x1 Open: Slot-Fade (Rub)

Arizona Cardinals v. Washington Football Team

| Quarter | Time | שאט   | I TO LINE | Hasn | Score  |
|---------|------|-------|-----------|------|--------|
| 3rd     | 2:23 | 3 - 3 | -32       | L    | 20 - 3 |
|         |      |       |           |      |        |

Strategy: Give your QB multiple Man Beaters and quick options in the form of the Slot-Fade, Rub, and Curl. Let him decide the best match-up

QB Progression/Read: Start on the Concept Side (Slot-Fade) Decide if you have the Rub or Slot-Fade quickly then move to the Backside Curl

X: Outside Release Curl (Break @ 12 Yards)

H: Over Rub (Strong and Physical Thru)

Y: Slot-Fade (Press Vertical then Widen, Leave enough room for QB to Throw you Open)

Z: Under Rub (Smooth and Ready to Catch the Ball)

RB: Chip Protect to Flat