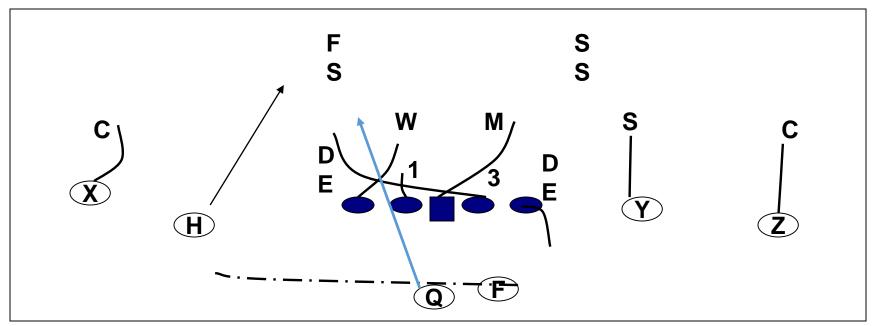

## ACE 53 (Florida Odd)

### **ACE 53**

| POS.     | RULE                                                                                                                               |
|----------|------------------------------------------------------------------------------------------------------------------------------------|
| LT       | Vertical set and High wall DE                                                                                                      |
| LG       | 90 set show hands, engage, 3 count, pull by, release Lt flat to OLB                                                                |
| С        | 90 set show hands, engage, 3 count, pull by, release Lt to MLB                                                                     |
| RG       | 90 set show hands, engage, 3 count, pull by, release Lt to BSLB                                                                    |
| RT       | Vertical set and High wall DE                                                                                                      |
| X        | Go Outside                                                                                                                         |
| Υ        | 10 Dig                                                                                                                             |
| Z        | 10 Post                                                                                                                            |
| Н        | H-Shallow                                                                                                                          |
| F        | Slide to inside leg of playside guard at snap / check blitz / when guard leaves you leave and find throwing lane / catch and score |
| QB READS | 3 step drop out of gun / Go through 2 reads of route / retreat and draw rush in and throw slow screen to F                         |