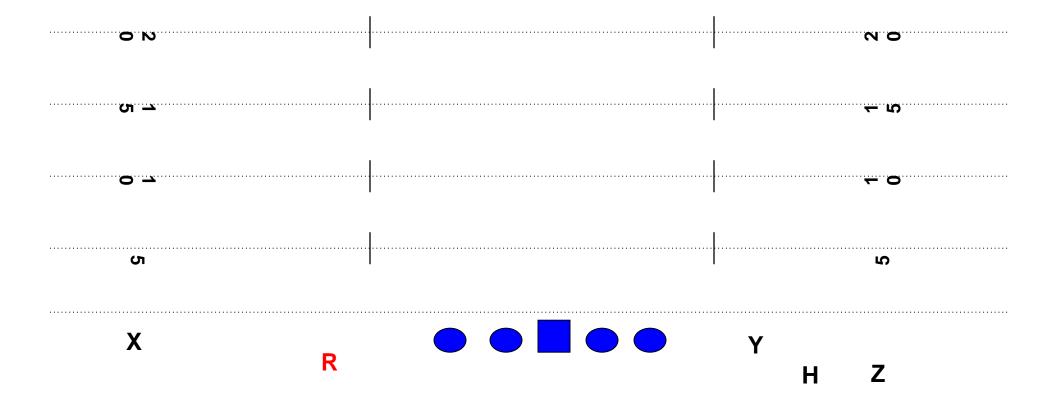

# BLUE

- SHOTGUN 2 BACK
- H IS TO THE LEFT (H goes to 2nd letter in Name. L=Left)

### **BLUE**