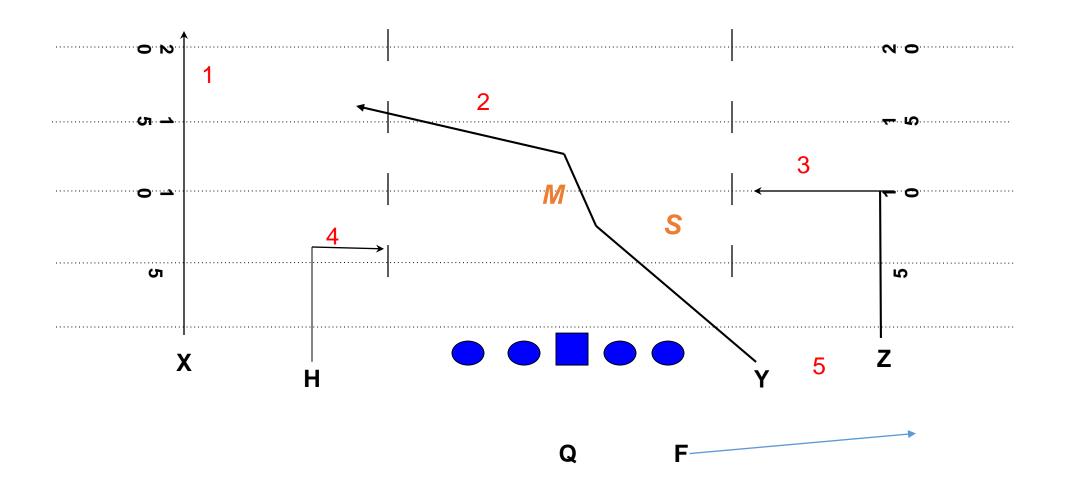

## ACE 95 H-POST

## ACE "CROSS H POST"

| POS.     | RULE                                                                           |
|----------|--------------------------------------------------------------------------------|
| LT       | 90'S                                                                           |
| LG       | 90'S                                                                           |
| С        | 90'S                                                                           |
| RG       | 90'S                                                                           |
| RT       | 90'S                                                                           |
| ×        | STREAK on #'s (Work for Outside Release). Work to get back on top of defender. |
| Н        | POST at 10 yards.                                                              |
| Y        | CROSS (Under Sam Over Mike). Landmark is 17 yards. Keep a high angle           |
| Z        | 10-DIG                                                                         |
| F        | Out on the RTI side                                                            |
| QB READS | STREAK-POST-CROSS-DIG-FLAT                                                     |