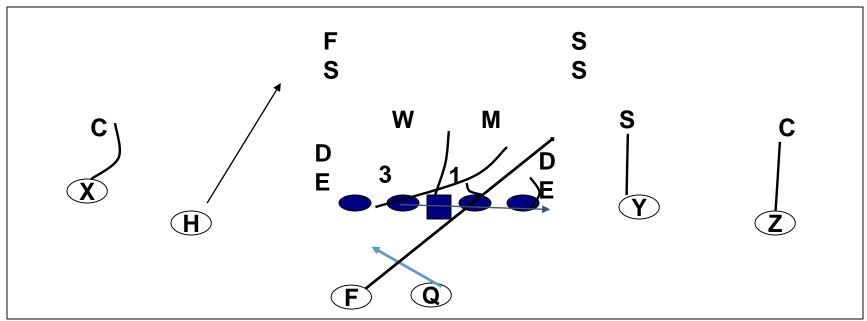

### ACE 41 (TEXAS EVEN)

## ACE 41

| POS.     | RULE                                                                                                        |
|----------|-------------------------------------------------------------------------------------------------------------|
| LT       | Full Zone Lt                                                                                                |
| LG       | Sell Zone 3 steps to Lt and then release –Peel Block                                                        |
| С        | Sell Zone 3 steps to Lt and then release – 2 <sup>nd</sup> LB in Box                                        |
| RG       | Sell Zone 3 steps to Lt and then release – 1st LB in Box                                                    |
| RT       | Sell Zone 3 steps to Lt and then release – Alley defender                                                   |
| ×        | Cut-off Backside M.D.M.                                                                                     |
| Y        | 2 Steps up field – Block #1 or M.D.M.                                                                       |
| Z        | Solid Screen – 3 Steps up field, Retrace, Work toward QB straight down LOS, Attack the Ball, Catch & Score! |
| Н        | Cut-off Backside M.D.M                                                                                      |
| F        | Fake 33 and protect edge                                                                                    |
| QB READS | Flash Fake 25 / retreat / get feet fast and throw solid screen to Z as soon as he begins down L.O.S.        |