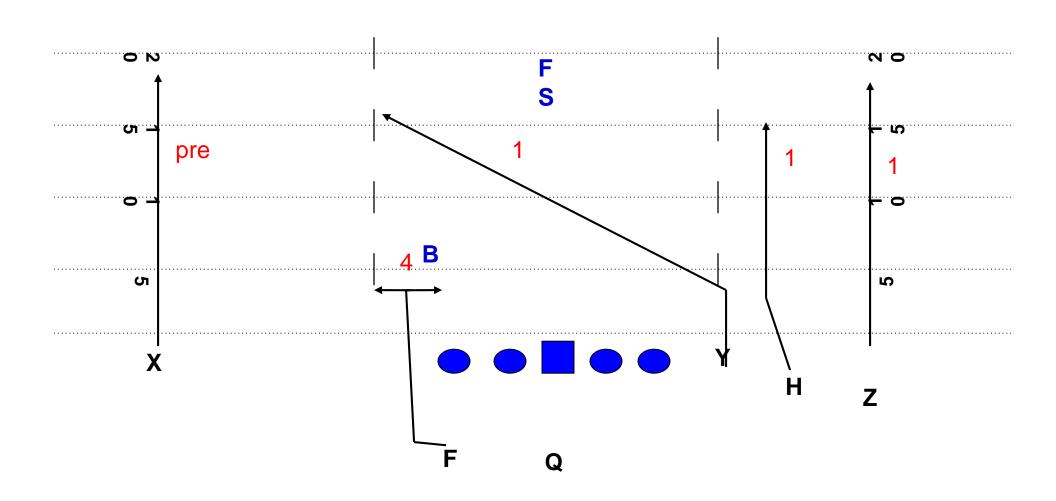

## ACE 6 vs. 1 High Safety

## ACE 6

| POS.     | RULE                                                                                                                                                                                    |
|----------|-----------------------------------------------------------------------------------------------------------------------------------------------------------------------------------------|
| LT       | 90'S                                                                                                                                                                                    |
| LG       | 90'S                                                                                                                                                                                    |
| С        | 90'S                                                                                                                                                                                    |
| RG       | 90'S                                                                                                                                                                                    |
| RT       | 90'S                                                                                                                                                                                    |
| ×        | STREAK on #'s (Work for Outside Release). Work to get back on top of defender.                                                                                                          |
| Н        | STREAK (Work for Outside Release) Stem the inside shoulder pad of the hole defender but make sure work outside release. vs. 2 high = Bend, vs. 1 high = stay vertical. Get to the Grass |
| Y        | STREAK (Work for Outside Release) Stem the inside shoulder pad of the hole defender but make sure to work outside release. Work to 10 and make decision. Get to Grass                   |
| Z        | STREAK on #'s (Work for Outside Release). Work to get back on top of defender.                                                                                                          |
| F        | Option                                                                                                                                                                                  |
| QB READS | PRE-Best Grass. Must read Safeties-Read STREAK, STREAK, Option.                                                                                                                         |