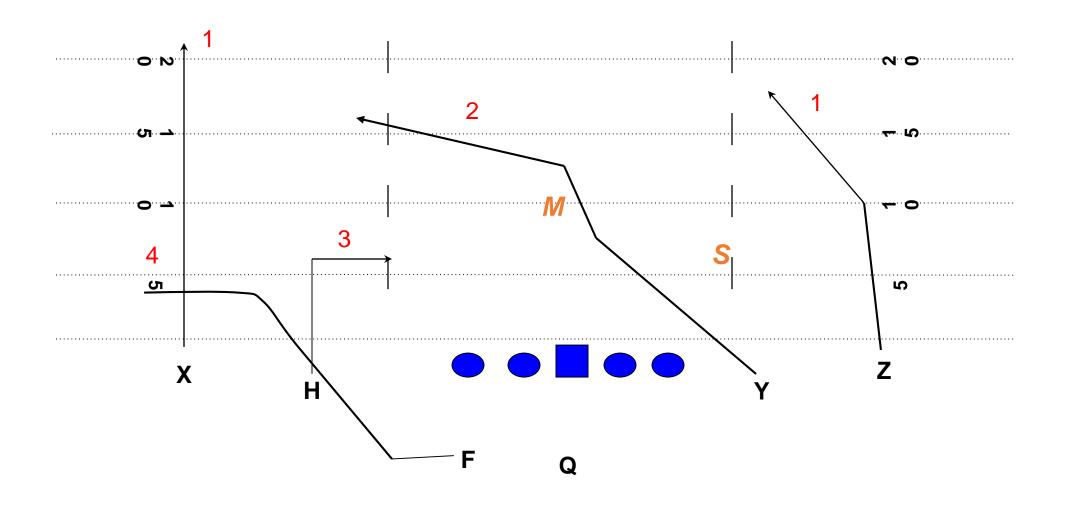

#### EARLY 95

## EARLY 95

| POS.     | RULE                                                                           |
|----------|--------------------------------------------------------------------------------|
| LT       | 90'S                                                                           |
| LG       | 90'S                                                                           |
| С        | 90'S                                                                           |
| RG       | 90'S                                                                           |
| RT       | 90'S                                                                           |
| ×        | STREAK on #'s (Work for Outside Release). Work to get back on top of defender. |
| Н        | HOOK at 10 yards. Follow the Cross Route. Attack back downhill                 |
| Y        | CROSS (Under Sam Over Mike). Landmark is 17 yards. Keep a high angle           |
| Z        | 10-DIG                                                                         |
| F        | Out on the left side                                                           |
| QB READS | STREAK, CROSS, DIG, OPTION, FLAT                                               |