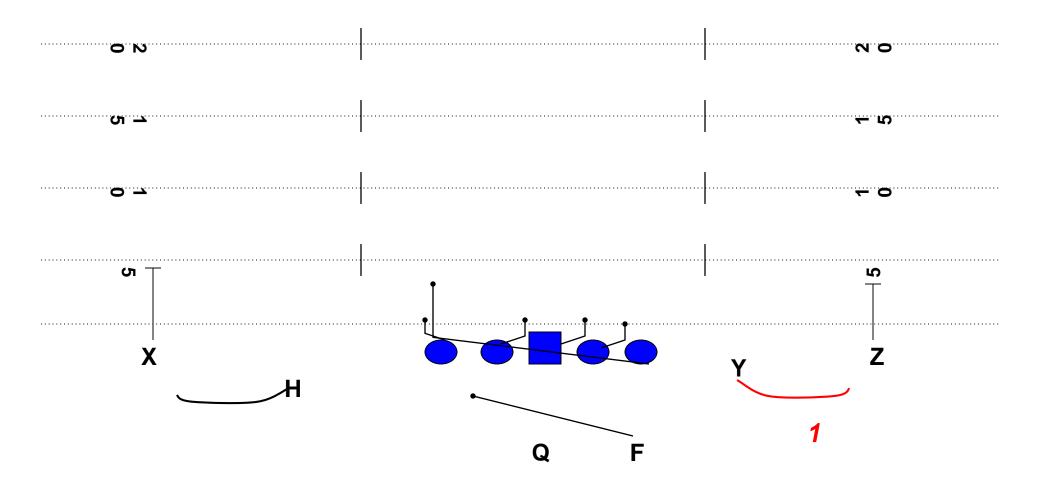

# EARLY/LATE

- TRIPS WITH H "OUTSIDE" Y
- F IS OPPOSITE

### EARLY

### LATE

)