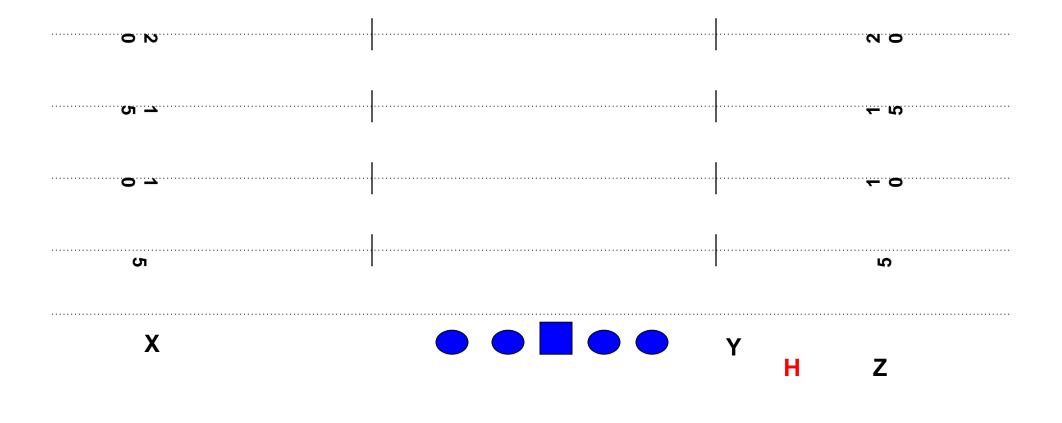

# BLUE

- SHOTGUN 2 BACK
- H IS TO THE LEFT (H goes to 2nd letter in Name. L=Left)

### **BLUE**