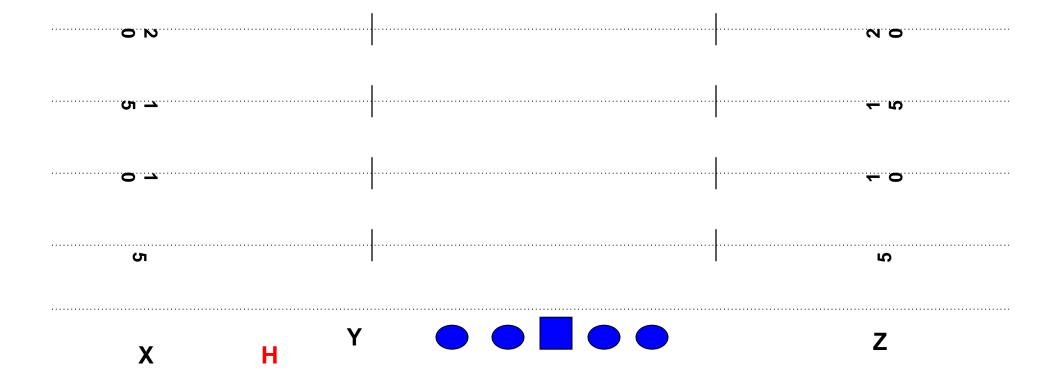

# 2019 Offense

# **FORMATIONS**

# ACE

- 2X2 FOUR WIDE X AND Y ON THE BALL
- Z AND H OFF THE BALL

### ACE



# BLUE

- SHOTGUN 2 BACK
- H IS TO THE LEFT (H goes to 2nd letter in Name. L=Left)

### **BLUE**



### **BLUE FLIP**

(FLIP SENDS Z TO OPPOSITE SIDE OF Y)



# EARLY/LATE

- TRIPS WITH H "OUTSIDE" Y
- F IS OPPOSITE

### EARLY



### LATE



)

# **EMPTY**

- 2X 3 FOUR WIDE X AND Y ON THE BALL, H between Y & Z
- Z AND H OFF THE BALL

### **EMPTY**



# HERO/HALO

#### PISTOL NEAR/FAR BACKFIELD

Q=Feet at 4 ½ F=Feet at 6

### **HERO**



### HERO "FLIP"



### **HALO**



### HALO "FLIP"



# HAMMER

- BLUE BACKFIELD
- Two Tight Ends (22)

### **HAMMER**



# SCREENS

# SCREENS

- TEXAS=Fast Screen, FLORIDA=Slow Screen
- NUMBER INDICATES RECEIVER
- 41=SCREEN RT TO Z, 52=SCREEN LT TO H

### ACE 41 (TEXAS EVEN)



## ACE 41

| POS.     | RULE                                                                                                        |
|----------|-------------------------------------------------------------------------------------------------------------|
| LT       | Full Zone Lt