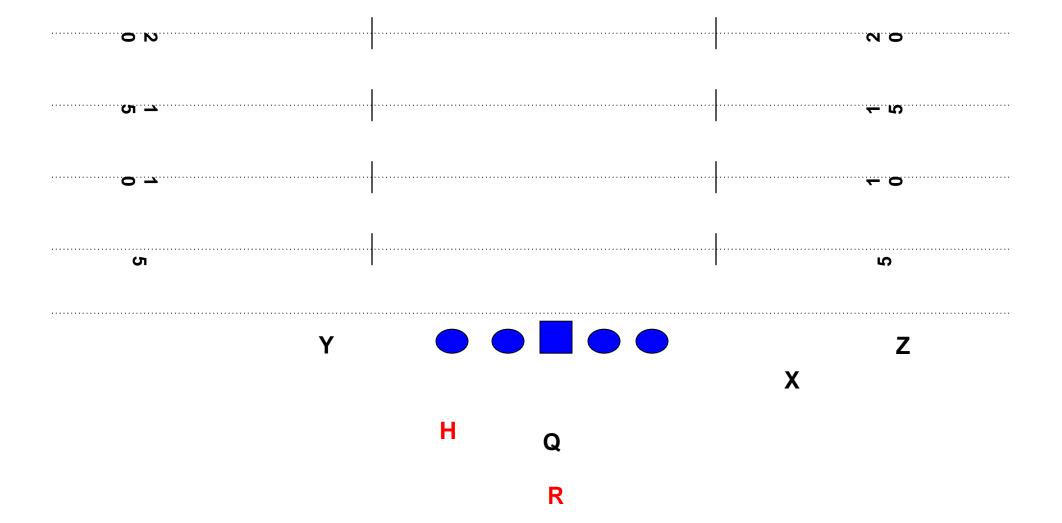

# **EMPTY**

- 2X 3 FOUR WIDE X AND Y ON THE BALL, H between Y & Z
- Z AND H OFF THE BALL

### **EMPTY**