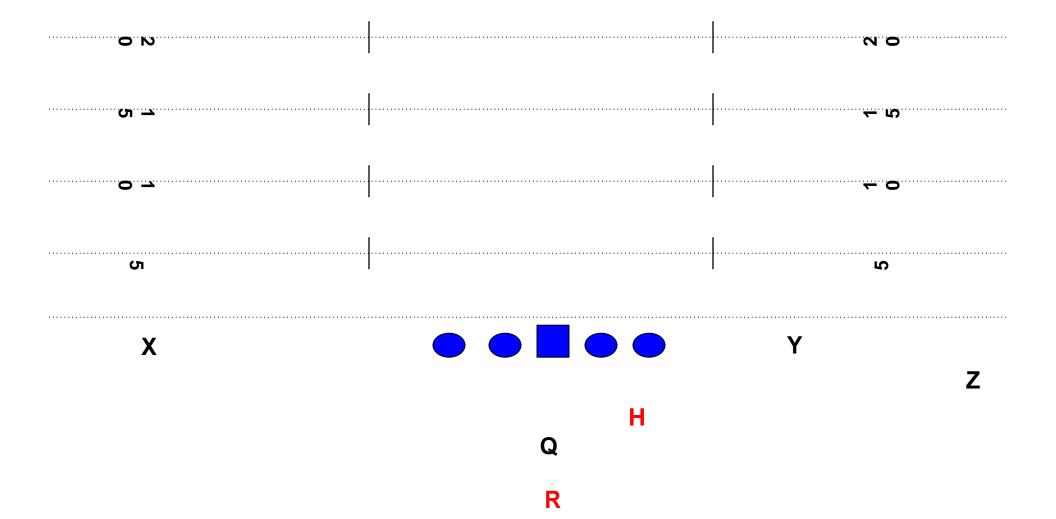

# HERO/HALO

#### PISTOL NEAR/FAR BACKFIELD

Q=Feet at 4 ½ F=Feet at 6

### **HERO**