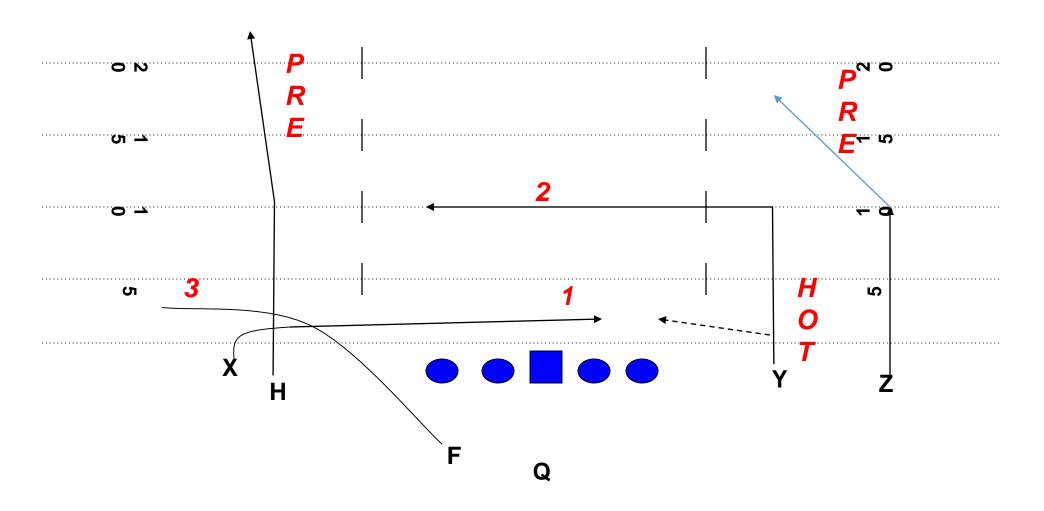

#### ACE 90 H-SHALLOW

#### ACE 90 H-SHALLOW

| POS.     | RULE                                                                                                                                                                                              |
|----------|---------------------------------------------------------------------------------------------------------------------------------------------------------------------------------------------------|
| LT       | 90'S                                                                                                                                                                                              |
| LG       | 90'S                                                                                                                                                                                              |
| С        | 90'S                                                                                                                                                                                              |
| RG       | 90'S                                                                                                                                                                                              |
| RT       | 90'S                                                                                                                                                                                              |
| ×        | Go Outside                                                                                                                                                                                        |
| Y        | (Align at least 8-10 yards from tackle) 10 Dig( Go through outside shoulder of "tough defender")                                                                                                  |
| Z        | 10 Post                                                                                                                                                                                           |
| Н        | 2 yard Shallow/ run on the heels of the defensive line with a slight angle up-field- if you get to opposite hash only be 5 yards deep-catch and sprint to numbers gaining ground as you run/ peek |
| F        | Check Protection - 3 Shoot #'s -head swivel after clearing D-end and look for ball                                                                                                                |
| QB READS | Shallow (H), Dig (Y), Shoot (F), Pre-snap Post (Z) and Go (X) if "0" cover or grass- Shallow rules (eyes away from where shallow starts-if shallow starts on right side, eyes start left, etc.    |