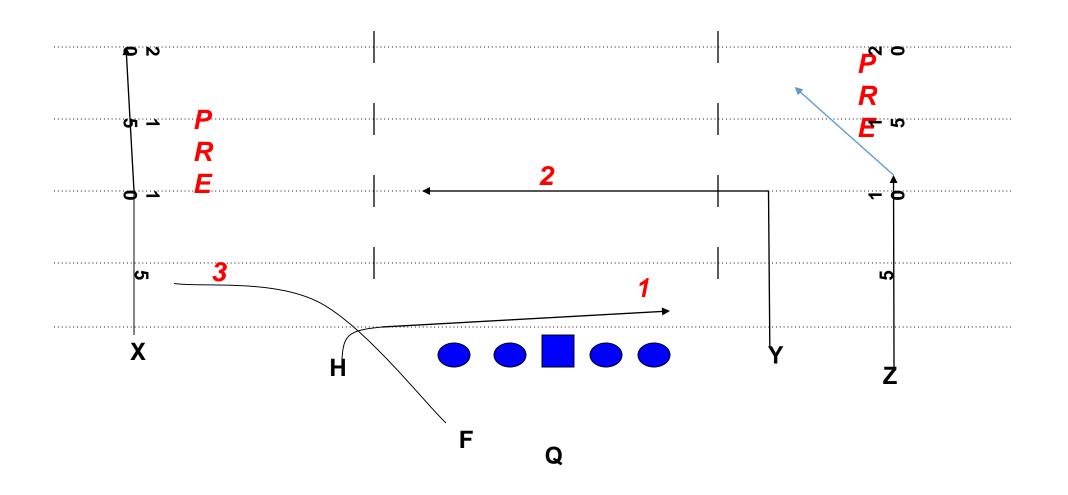

# SHALLOW (90)

- Peek, Shallow, Dig, Post, F
- Can Shallow any receiver. F can give a "Ball" Call
- 3 x 1 "Trail"

#### ACE 90 Y-SHALLOW

#### ACE 90 Y-SHALLOW

| POS.     | RULE                                                                                                                                                                                              |
|----------|---------------------------------------------------------------------------------------------------------------------------------------------------------------------------------------------------|
| LT       | 90'S                                                                                                                                                                                              |
| LG       | 90'S                                                                                                                                                                                              |
| С        | 90'S                                                                                                                                                                                              |
| RG       | 90'S                                                                                                                                                                                              |
| RT       | 90'S                                                                                                                                                                                              |
| ×        | 10-Post                                                                                                                                                                                           |
| Y        | 2 yard Shallow/ run on the heels of the defensive line with a slight angle up-field- if you get to opposite hash only be 5 yards deep-catch and sprint to numbers gaining ground as you run/ peek |
| Z        | Go Outside                                                                                                                                                                                        |
| Н        | (Align at least 8-10 yards from tackle) 10 Dig( Go through outside shoulder of "tough defender")                                                                                                  |
| F        | Check Protection - 3 Shoot #'s -head swivel after clearing D-end and look for ball                                                                                                                |
| QB READS | Shallow (Y), Dig ( H), Shoot (F), Pre-snap Post (X) and Go (Z) if "0" cover or grass- Shallow rules (eyes away from where shallow starts- if shallow starts on right side, eyes start left, etc.  |