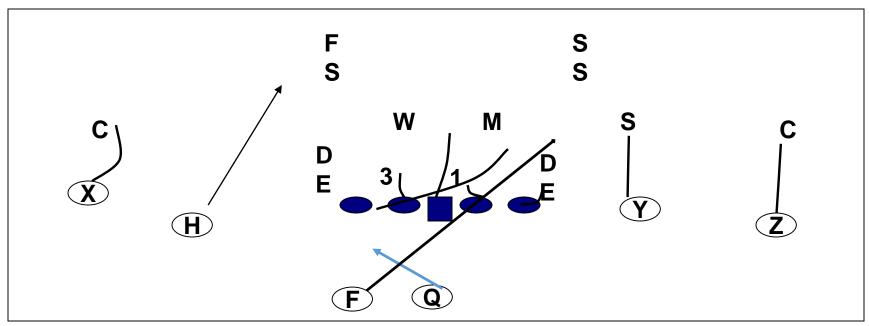

#### EARLY 95

## EARLY 95

| POS.     | RULE                                                                           |
|----------|--------------------------------------------------------------------------------|
| LT       | 90'S                                                                           |
| LG       | 90'S                                                                           |
| С        | 90'S                                                                           |
| RG       | 90'S                                                                           |
| RT       | 90'S                                                                           |
| ×        | STREAK on #'s (Work for Outside Release). Work to get back on top of defender. |
| Н        | HOOK at 10 yards. Follow the Cross Route. Attack back downhill                 |
| Y        | CROSS (Under Sam Over Mike). Landmark is 17 yards. Keep a high angle           |
| Z        | 10-DIG                                                                         |
| F        | Out on the left side                                                           |
| QB READS | STREAK, CROSS, DIG, OPTION, FLAT                                               |