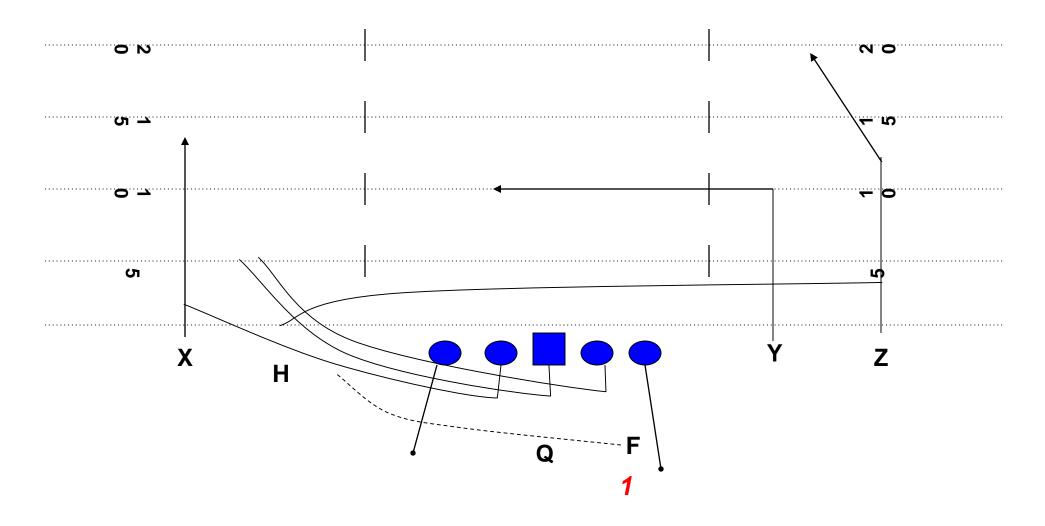

## ACE 53 (Florida Odd)

### **ACE 53**

| POS.     | RULE                                                                                                                               |
|----------|------------------------------------------------------------------------------------------------------------------------------------|
| LT       | Vertical set and High wall DE                                                                                                      |
| LG       | 90 set show hands, engage, 3 count, pull by, release Lt flat to OLB                                                                |
| С        | 90 set show hands, engage, 3 count, pull by, release Lt to MLB                                                                     |
| RG       | 90 set show hands, engage, 3 count, pull by, release Lt to BSLB                                                                    |
| RT       | Vertical set and High wall DE                                                                                                      |
| X        | Go Outside                                                                                                                         |
| Υ        | 10 Dig                                                                                                                             |
| Z        | 10 Post                                                                                                                            |
| Н        | H-Shallow                                                                                                                          |
| F        | Slide to inside leg of playside guard at snap / check blitz / when guard leaves you leave and find throwing lane / catch and score |
| QB READS | 3 step drop out of gun / Go through 2 reads of route / retreat and draw rush in and throw slow screen to F                         |