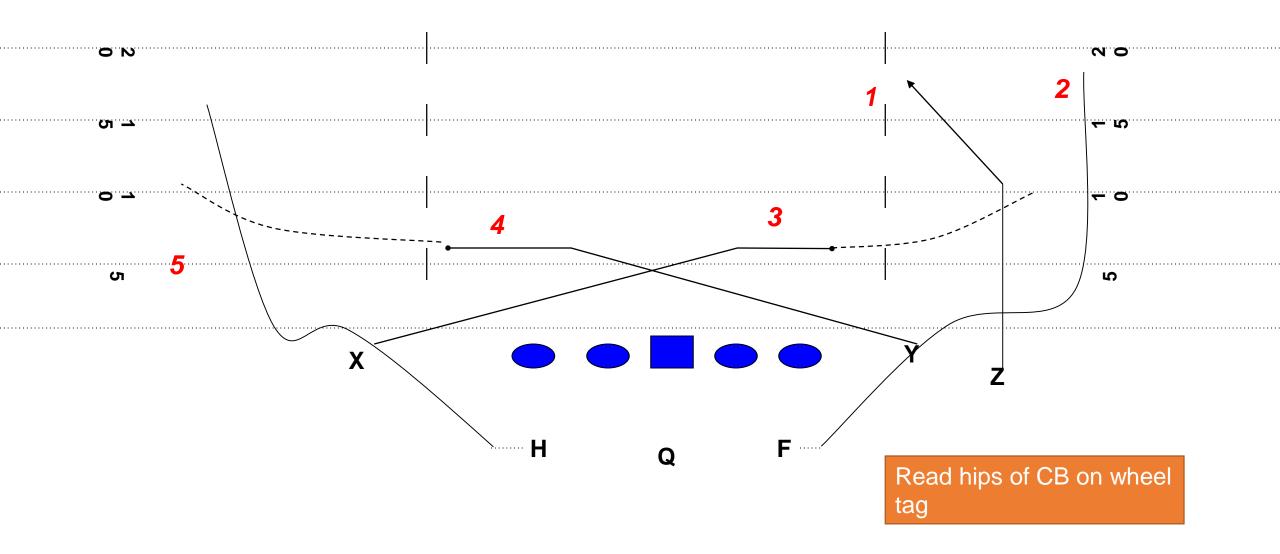

## **BLUE 92 WHEEL**

## **BLUE 92 WHEEL**

| POS.     | RULE                                                                                                                                   |
|----------|----------------------------------------------------------------------------------------------------------------------------------------|
| LT       | 90'S                                                                                                                                   |
| LG       | 90'S                                                                                                                                   |
| С        | 90'S                                                                                                                                   |
| RG       | 90'S                                                                                                                                   |
| RT       | 90'S                                                                                                                                   |
| ×        | Check Edge Blitz for at least 2 count) if no blitz, 5 Mesh Under (If Man continue and gain ground- if Zone settle in grass after mesh) |
| Y        | 6 Mesh Over (If Man continue to run and slightly gain ground- If zone stick route when you find the grass and show QB your #'s) (Peek) |
| Z        | (Cheat alignment In)10 Post                                                                                                            |
| н        | 3 Shoot #'s (head swivel on route to check for early throw)                                                                            |
| F        | Cheat out and up-Free Release- run arrow at 3 yards and turn into a wheel near top of #'s                                              |
| QB READS | (Peek Mesh) Post (Z), Wheel (F), Playside Mesh (X), Backside Mesh (Y), Backside Back (H)                                               |