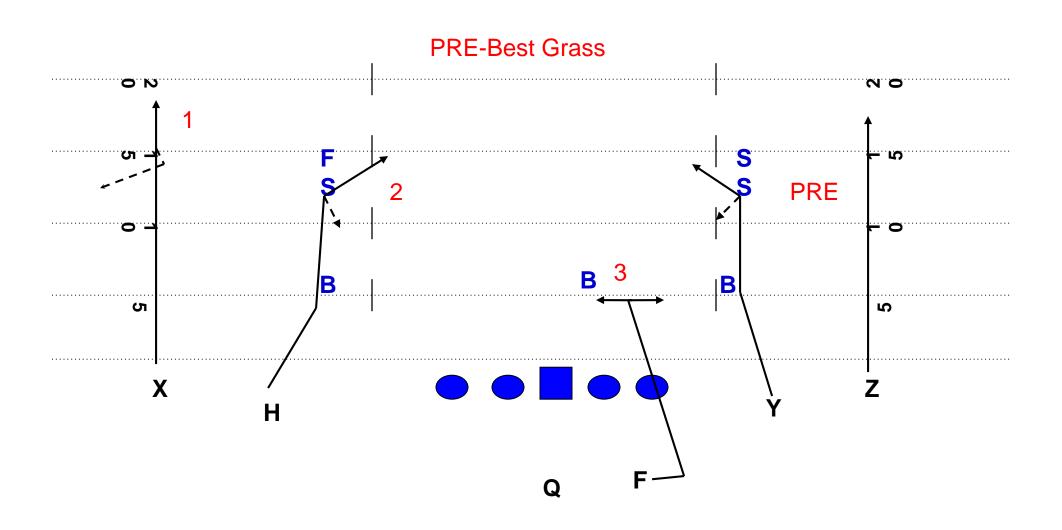

## Verticals (6)

- Pre-Snap Best Grass/ Vertical-Vertical-Option
- 3-Step Throw.

## ACE 6 vs. 1 High Safety

## ACE 6

| POS.     | RULE                                                                                                                                                                                    |
|----------|-----------------------------------------------------------------------------------------------------------------------------------------------------------------------------------------|
| LT       | 90'S                                                                                                                                                                                    |
| LG       | 90'S                                                                                                                                                                                    |
| С        | 90'S                                                                                                                                                                                    |
| RG       | 90'S                                                                                                                                                                                    |
| RT       | 90'S                                                                                                                                                                                    |
| ×        | STREAK on #'s (Work for Outside Release). Work to get back on top of defender.                                                                                                          |
| Н        | STREAK (Work for Outside Release) Stem the inside shoulder pad of the hole defender but make sure work outside release. vs. 2 high = Bend, vs. 1 high = stay vertical. Get to the Grass |
| Y        | STREAK (Work for Outside Release) Stem the inside shoulder pad of the hole defender but make sure to work outside release. Work to 10 and make decision. Get to Grass                   |
| Z        | STREAK on #'s (Work for Outside Release). Work to get back on top of defender.                                                                                                          |
| F        | Option                                                                                                                                                                                  |
| QB READS | PRE-Best Grass. Must read Safeties-Read STREAK, STREAK, Option.                                                                                                                         |