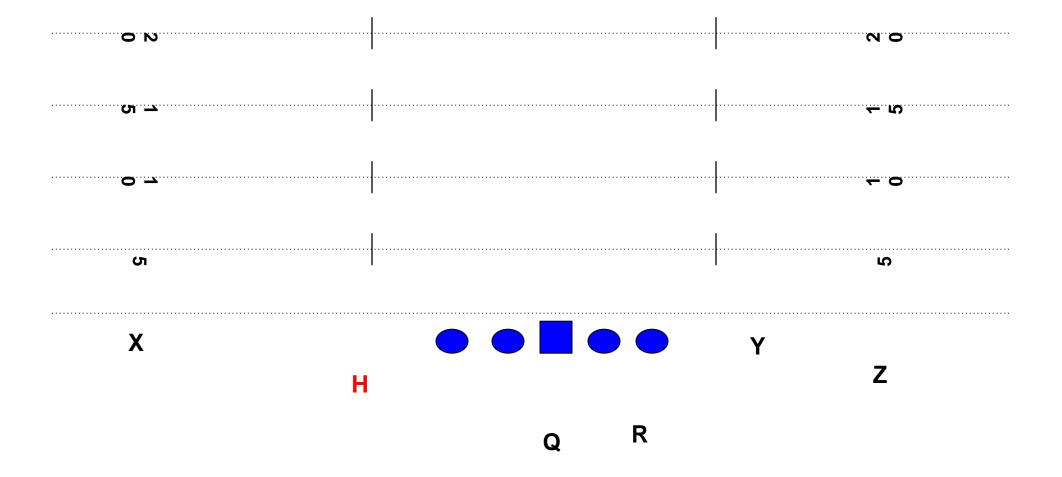

# 2019 Offense

# **FORMATIONS**

# ACE

- 2X2 FOUR WIDE X AND Y ON THE BALL
- Z AND H OFF THE BALL

### ACE



# BLUE

- SHOTGUN 2 BACK
- H IS TO THE LEFT (H goes to 2nd letter in Name. L=Left)

### **BLUE**



### **BLUE FLIP**

(FLIP SENDS Z TO OPPOSITE SIDE OF Y)



# EARLY/LATE

- TRIPS WITH H "OUTSIDE" Y
- F IS OPPOSITE

### EARLY



### LATE



)

# **EMPTY**

- 2X 3 FOUR WIDE X AND Y ON THE BALL, H between Y & Z
- Z AND H OFF THE BALL

### **EMPTY**



# HERO/HALO

#### PISTOL NEAR/FAR BACKFIELD

Q=Feet at 4 ½ F=Feet at 6

### **HERO**



### HERO "FLIP"



### **HALO**



### HALO "FLIP"



# HAMMER

- BLUE BACKFIELD
- Two Tight Ends (22)

### **HAMMER**



# SCREENS

# SCREENS

- TEXAS=Fast Screen, FLORIDA=Slow Screen
- NUMBER INDICATES RECEIVER
- 41=SCREEN RT TO Z, 52=SCREEN LT TO H

### ACE 41 (TEXAS EVEN)



## ACE 41

| POS.     | RULE