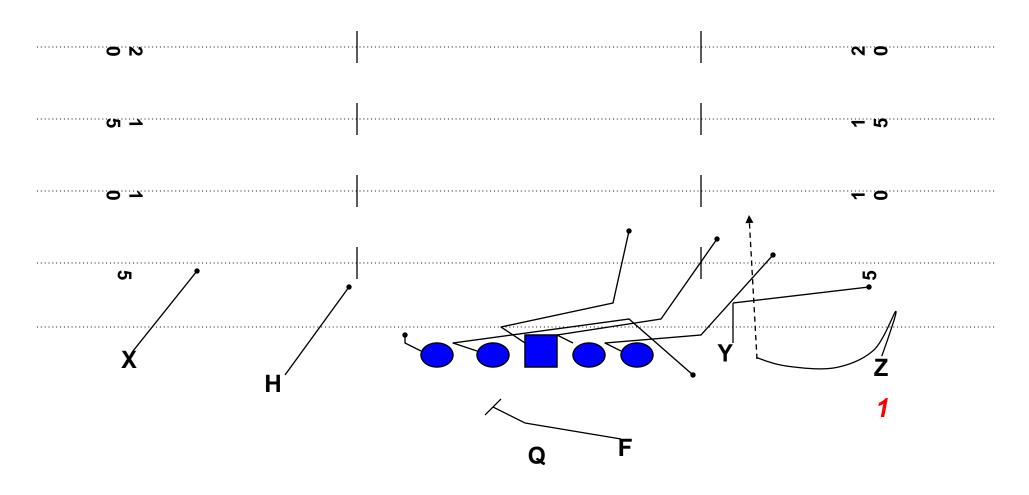

# MESH (92)

- High-Swing-Frontside/Backside Mesh-Shoot
- Mesh: Always set from RT @ 6. Settle vs. Zone, Climb vs. Man.
- 92 Left

## ACE 92

## ACE 92

| POS.     | RULE                                                                                                                                                                                                                    |
|----------|-------------------------------------------------------------------------------------------------------------------------------------------------------------------------------------------------------------------------|
| LT       | 90'S                                                                                                                                                                                                                    |
| LG       | 90'S                                                                                                                                                                                                                    |
| С        | 90'S                                                                                                                                                                                                                    |
| RG       | 90'S                                                                                                                                                                                                                    |
| RT       | 90'S                                                                                                                                                                                                                    |
| ×        | 5 Mesh Under – Make it Tight! (If Man continue to run and slightly gain ground- If zone stick route when you find the grass and show QB your #'s) (Peek)                                                                |
| Y        | 6 Mesh Over – Set the Mesh! (If Man continue to run and slightly gain ground- If zone stick route when you find the grass and show QB your #'s) (Peek)                                                                  |
| Z        | 10 Corner-aiming point is front pylon if outside 25 yard line and back pylon if inside 25 yard line (Look at QB on pre-snap for possible change to post signal – if post keep it "skinny" unless 0 cover and no safety) |
| Н        | 3 Shoot #'s or Bubble (head swivel on route to check for early throw)                                                                                                                                                   |
| F        | Swing #'s (head swivel on route to check for early throw)                                                                                                                                                               |
| QB READS | (Peek Mesh Hot) Corner or signal post if more grass (Z), Play-side Mesh (X), Play-side Back (F), Backside Mesh (Y), Backside Back (H)                                                                                   |