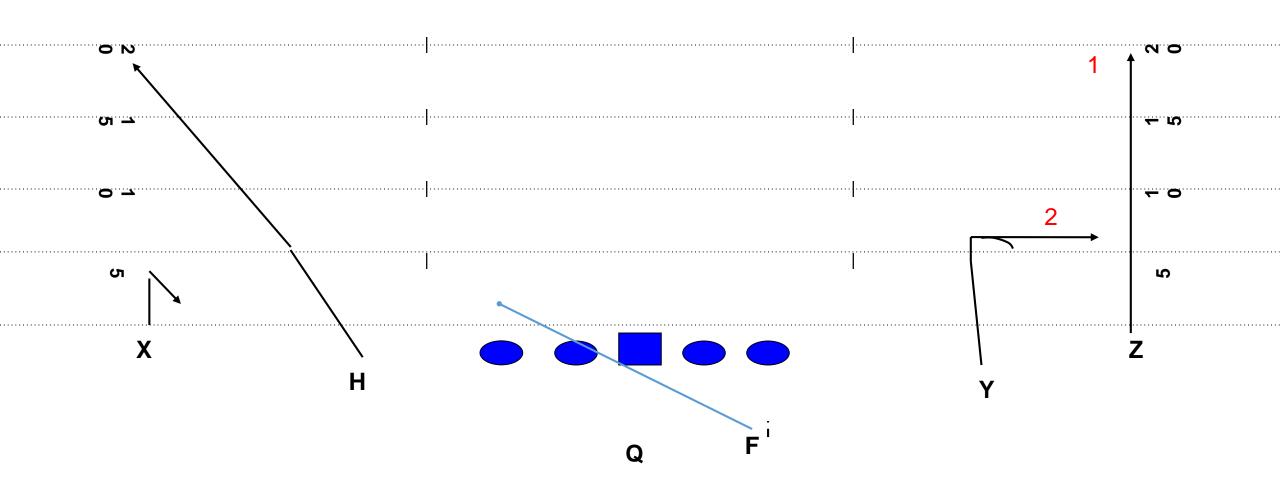

ecure BS-A-GAP
- Z- STALK #1/Alert Screen
- X- STALK #1
- Y- STALK #2/Alert Screen
- F- Flame READ, Be Full-Speed on Snap
- H- Block MDM
- Q- Ride & Read PS DE. If he closes give, if not Keep.

#### Stretch/Jet (Oregon)



- LT- Inside Release then Flat for 5, Solid Screen
- LG- Block Down for 2-count then release late for ALLEY
- RT- REACH DE
- RG-CUT 3 TECHNIQUE
- C- PLAYSIDE A GAP
- Z- STALK #1
- X- STALK #1/Alert Screen
- Y- STALK #2
- F- SEAL PLAYSIDE BACKER
- H- MOTION, BE FULL SPEED ON SNAP, SPRINT TO NUMBERS
- Q- GIVE TO H, DON'T MAKE H SLOW DOWN

## PASSING GAME

## QUICK GAME

## 60's

- 1-Step & Throw
- *61, 62, 66, 67, 68*
- Signal: Fist to the Chest
- Verbals: Miami

# FLAT (61/62)

- Peek, Out, Backside
- 1-Step Throw. Pre-Snap (Press Quick Game Rules)

#### Find Best Grass



| POS.     | RULE                                                                                                                               |
|----------|------------------------------------------------------------------------------------------------------------------------------------|
| LT       | 60's                                                                                                                               |
| LG       | 60's                                                                                                                               |
| С        | 60's                                                                                                                               |
| RG       | 60's