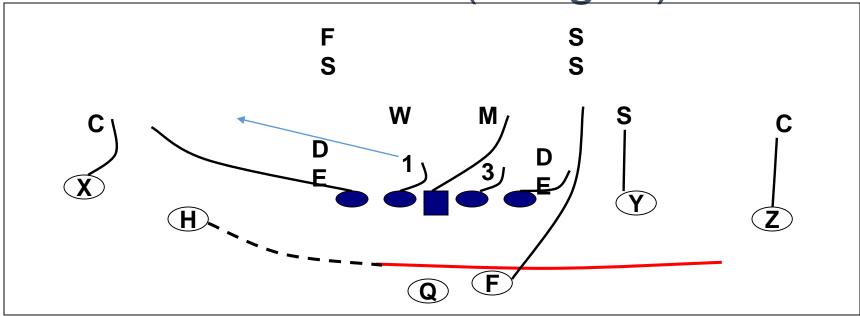

## EARLY 44 (Florida Even)

### EARLY 44

| POS.     | RULE                                                                                                                               |
|----------|------------------------------------------------------------------------------------------------------------------------------------|
| LT       | Vertical set and High wall DE                                                                                                      |
| LG       | 90 set show hands, engage, 3 count, pull by, release Rt to BSLB                                                                    |
| С        | 90 set show hands, engage, 3 count, pull by, release Rt to MLB                                                                     |
| RG       | 90 set show hands, engage, 3 count, pull by, release Rt flat to OLB                                                                |
| RT       | Vertical set and High wall DE                                                                                                      |
| ×        | Go Take 2                                                                                                                          |
| Y        | 10-17 Under Sam Over Mike                                                                                                          |
| Z        | 17 Curl                                                                                                                            |
| Н        | 5 Out                                                                                                                              |
| F        | Slide to inside leg of playside guard at snap / check blitz / when guard leaves you leave and find throwing lane / catch and score |
| QB READS | 3 step drop out of gun / Go through 2 reads of route / retreat and draw rush in and throw slow screen to F                         |