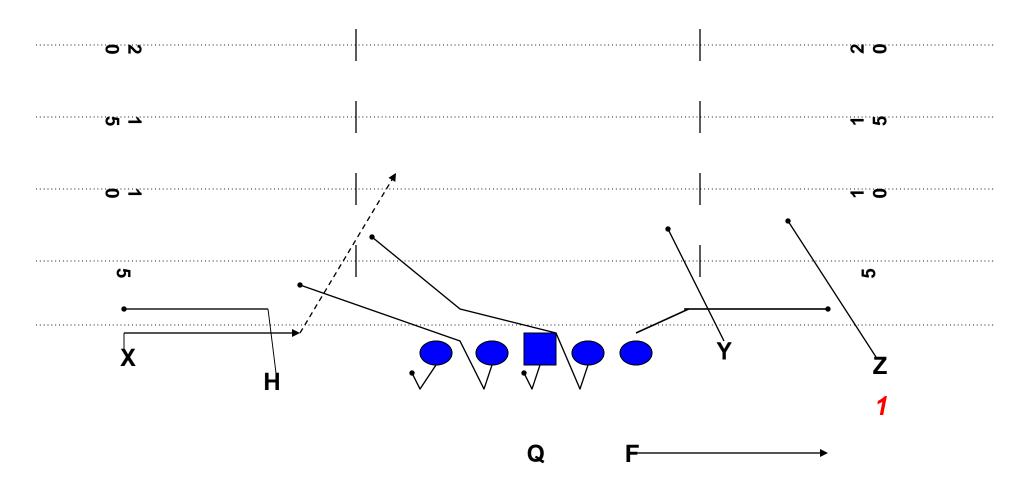

## Cross (95)

- Go-Cross-Dig-Option-Flat
- Y-Under SAM over MIKE attack 22-yards.
- 3-Step Throw. Once Y-Stacks Mike he is open.

#### ACE 95

## ACE 95

| POS.     | RULE                                                                           |
|----------|--------------------------------------------------------------------------------|
| LT       | 90'S                                                                           |
| LG       | 90'S                                                                           |
| С        | 90'S                                                                           |
| RG       | 90'S                                                                           |
| RT       | 90'S                                                                           |
| ×        | STREAK on #'s (Work for Outside Release). Work to get back on top of defender. |
| Н        | IN at 7 yards. Run the route off the hole player.                              |
| Y        | CROSS (Under Sam Over Mike). Landmark is 17 yards. Keep a high angle           |
| Z        | 10-DIG                                                                         |
| F        | Out on the left side                                                           |
| QB READS | STREAK, CROSS, DIG, OPTION, FLAT                                               |