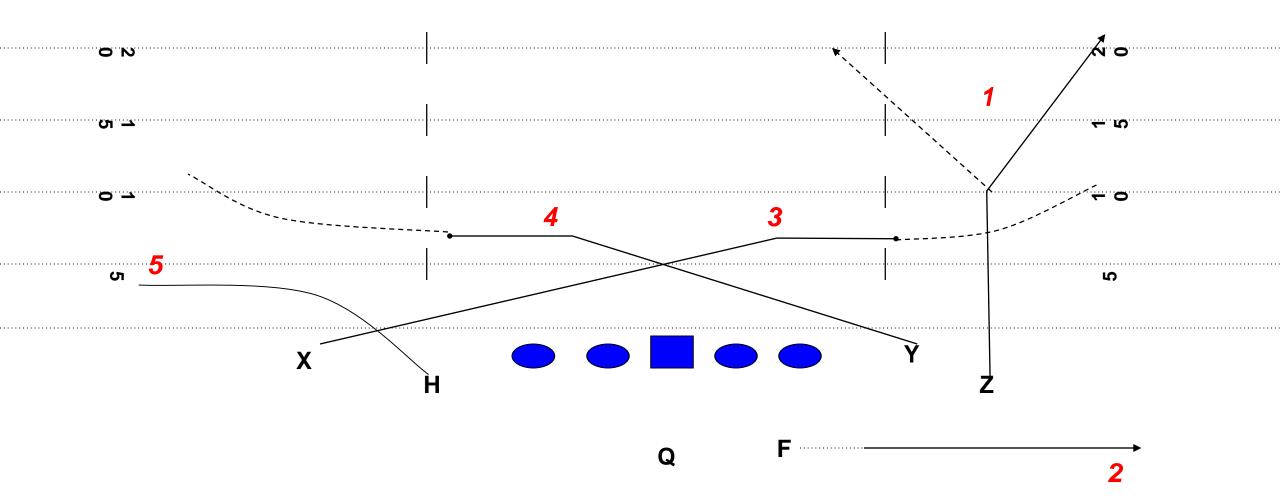

# MESH (92)

- High-Swing-Frontside/Backside Mesh-Shoot
- Mesh: Always set from RT @ 6. Settle vs. Zone, Climb vs. Man.
- 92 Left

## ACE 92

## ACE 92

| POS.     | RULE                                                                                                                                                                                                                    |
|----------|-------------------------------------------------------------------------------------------------------------------------------------------------------------------------------------------------------------------------|
| LT       | 90'S                                                                                                                                                                                                                    |
| LG       | 90'S                                                                                                                                                                                                                    |
| С        | 90'S                                                                                                                                                                                                                    |
| RG       | 90'S                                                                                                                                                                                                                    |
| RT       | 90'S                                                                                                                                                                                                                    |
| ×        | 5 Mesh Under – Make it Tight! (If Man continue to run and slightly gain ground- If zone stick route when you find the grass and show QB your #'s) (Peek)                                                                |
| Y        | 6 Mesh Over – Set the Mesh! (If Man continue to run and slightly gain ground- If zone stick route when you find the grass and show QB your #'s) (Peek)                                                                  |
| Z        | 10 Corner-aiming point is front pylon if outside 25 yard line and back pylon if inside 25 yard line (Look at QB on pre-snap for possible change to post signal – if post keep it "skinny" unless 0 cover and no safety) |
| Н        | 3 Shoot #'s or Bubble (head swivel on route to check for early throw)                                                                                                                                                   |
| F        | Swing #'s (head swivel on route to check for early throw)                                                                                                                                                               |
| QB READS | (Peek Mesh Hot) Corner or signal post if more grass (Z), Play-side Mesh (X), Play-side Back (F), Backside Mesh (Y), Backside Back (H)                                                                                   |