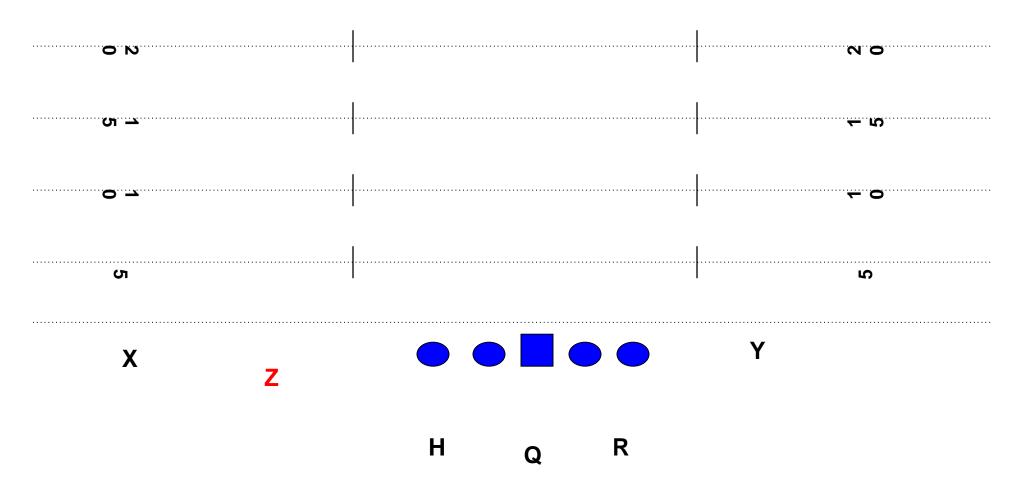

# 2019 Offense

# **FORMATIONS**

# ACE

- 2X2 FOUR WIDE X AND Y ON THE BALL
- Z AND H OFF THE BALL

### ACE



# BLUE

- SHOTGUN 2 BACK
- H IS TO THE LEFT (H goes to 2nd letter in Name. L=Left)

### **BLUE**



### **BLUE FLIP**

(FLIP SENDS Z TO OPPOSITE SIDE OF Y)



# EARLY/LATE

- TRIPS WITH H "OUTSIDE" Y
- F IS OPPOSITE

### EARLY



### LATE



)

# **EMPTY**

- 2X 3 FOUR WIDE X AND Y ON THE BALL, H between Y & Z
- Z AND H OFF THE BALL

### **EMPTY**



# HERO/HALO

#### PISTOL NEAR/FAR BACKFIELD

Q=Feet at 4 ½ F=Feet at 6

### **HERO**



### HERO "FLIP"



### **HALO**



### HALO "FLIP"



# HAMMER

- BLUE BACKFIELD
- Two Tight Ends (22)

### **HAMMER**



# SCREENS

# SCREENS

- TEXAS=Fast Screen, FLORIDA=Slow Screen
- NUMBER INDICATES RECEIVER
- 41=SCREEN RT TO Z, 52=SCREEN LT TO H

### ACE 41 (TEXAS EVEN)



## ACE 41

| POS.     | RULE                                                                                                        |
|----------|------------------------------------------------------------------------------------------