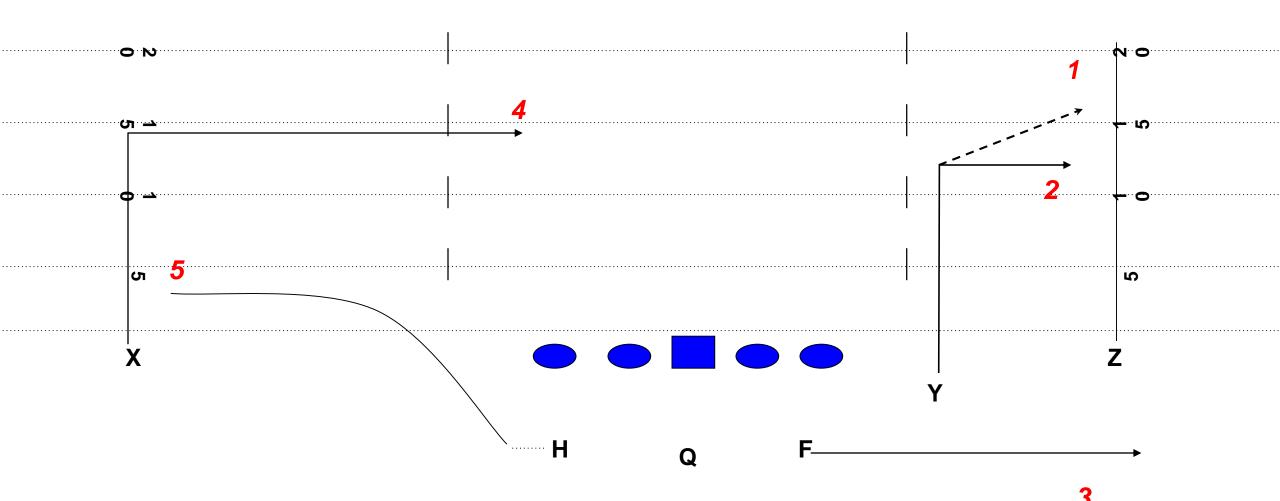

|
| RG       | 90'S                                                                        |
| RT       | 90'S                                                                        |
| ×        | 14 Dig( stem deep defender-if cover 2 or 4 work to stem safety)             |
| Y        | 12 Out (If defender is waiting in your grass - sit down in open grass) Peek |
| Z        | Go Take 2 (occupy 2 defenders on your deep route if you can't win)          |
| Н        | 3 Shoot #'s (head swivel on route to check for early throw) hot             |
| F        | Swing #'s (head swivel on route to check for early throw)                   |
| QB READS | Go (Z), Out Peek(Y), Swing (F), Dig (X), Shoot hot (H)                      |

## BLUE 94



## BLUE 94

| POS.     | RULE                                                                        |
|----------|-----------------------------------------------------------------------------|
| LT       | 90'S                                                                        |
| LG       | 90'S                                                                        |
| С        | 90'S                                                                        |
| RG       | 90'S                                                                        |
| RT       | 90'S                                                                        |
| ×        | 14 Dig (stem deep defender-if cover 2 or 4 work to stem safety)             |
| Υ        | 12 Out (If defender is waiting in your grass