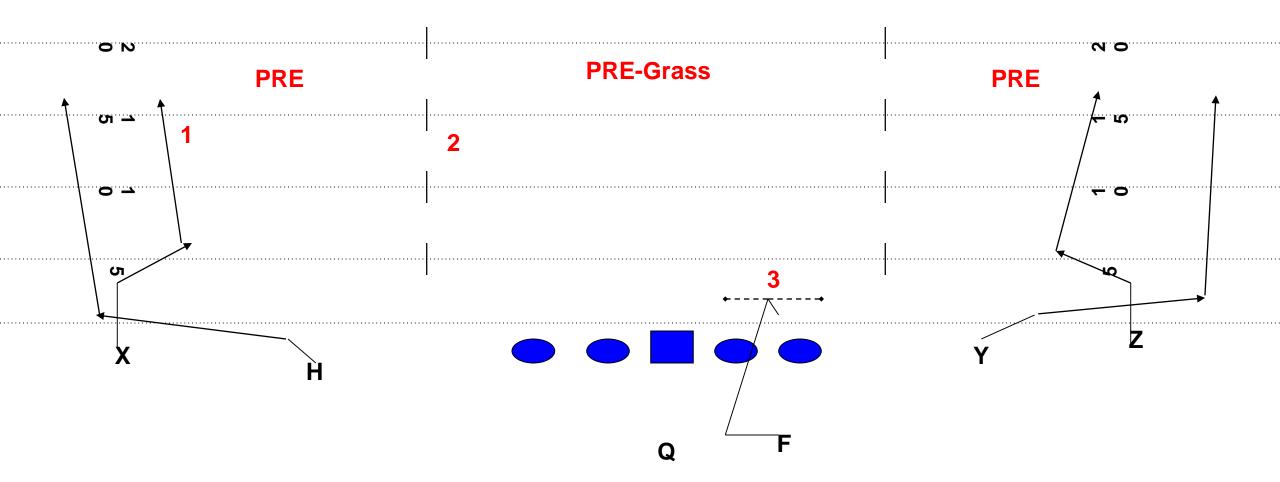

#### ACE 95

## ACE 95

| POS.     | RULE                                                                           |
|----------|--------------------------------------------------------------------------------|
| LT       | 90'S                                                                           |
| LG       | 90'S                                                                           |
| С        | 90'S                                                                           |
| RG       | 90'S                                                                           |
| RT       | 90'S                                                                           |
| ×        | STREAK on #'s (Work for Outside Release). Work to get back on top of defender. |
| Н        | IN at 7 yards. Run the route off the hole player.                              |
| Y        | CROSS (Under Sam Over Mike). Landmark is 17 yards. Keep a high angle           |
| Z        | 10-DIG                                                                         |
| F        | Out on the left side                                                           |
| QB READS | STREAK, CROSS, DIG, OPTION, FLAT                                               |