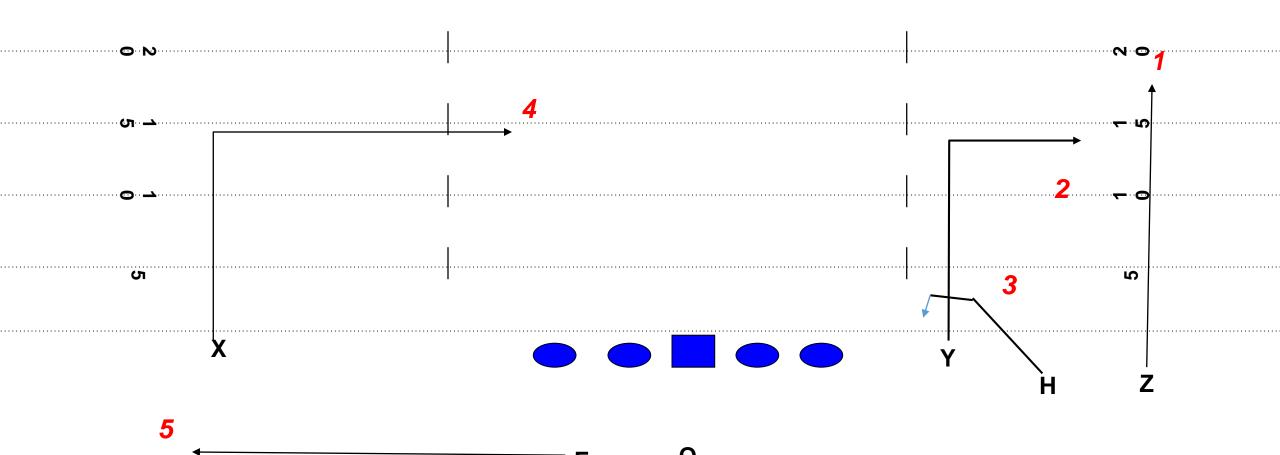

## Cross (95)

- Go-Cross-Dig-Option-Flat
- Y-Under SAM over MIKE attack 22-yards.
- 3-Step Throw. Once Y-Stacks Mike he is open.

#### ACE 95

## ACE 95

| POS.     | RULE                                                                           |
|----------|--------------------------------------------------------------------------------|
| LT       | 90'S                                                                           |
| LG       | 90'S                                                                           |
| С        | 90'S                                                                           |
| RG       | 90'S                                                                           |
| RT       | 90'S                                                                           |
| ×        | STREAK on #'s (Work for Outside Release). Work to get back on top of defender. |
| Н        | IN at 7 yards. Run the route off the hole player.                              |
| Y        | CROSS (Under Sam Over Mike). Landmark is 17 yards. Keep a high angle           |
| Z        | 10-DIG                                                                         |
| F        | Out on the left side                                                           |
| QB READS | STREAK, CROSS, DIG, OPTION, FLAT                                               |