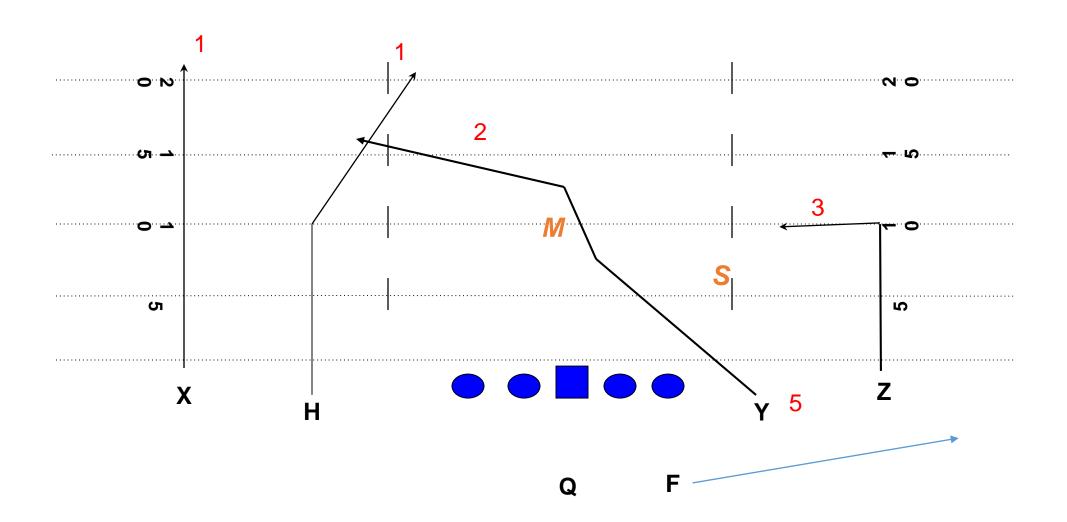

## ACE "CROSS Z POST"

## ACE "CROSS Z POST"

| POS.     | RULE                                                                           |
|----------|--------------------------------------------------------------------------------|
| LT       | 90'S                                                                           |
| LG       | 90'S                                                                           |
| С        | 90'S                                                                           |
| RG       | 90'S                                                                           |
| RT       | 90'S                                                                           |
| ×        | STREAK on #'s (Work for Outside Release). Work to get back on top of defender. |
| Н        | IN at 7 yards. Run the route off the hole player.                              |
| Y        | CROSS (Under Sam Over Mike). Landmark is 17 yards. Keep a high angle           |
| Z        | POST at 10 yards                                                               |
| F        | Out on the left side                                                           |
| QB READS | POST/STREAK-CROSS-IN-OUT                                                       |