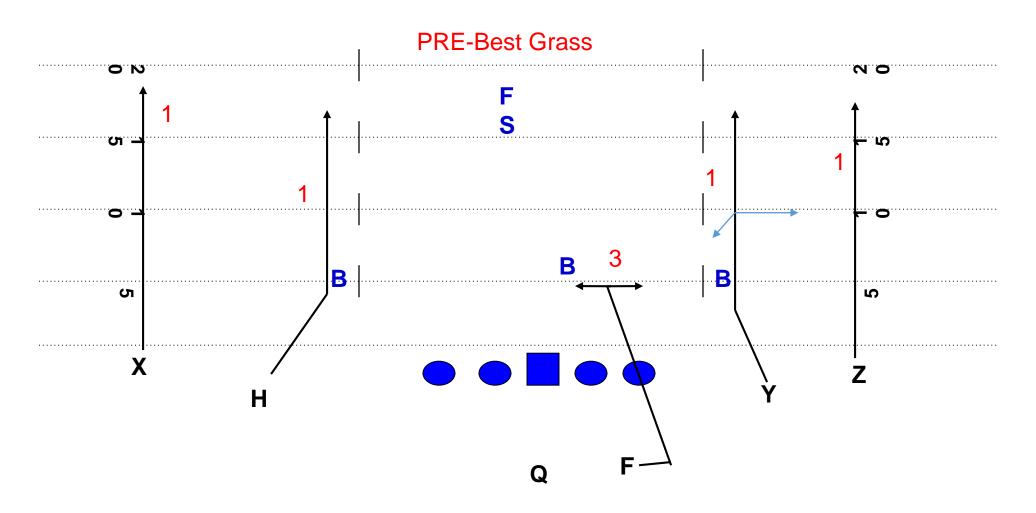

## Verticals (6)

- Pre-Snap Best Grass/ Vertical-Vertical-Option
- 3-Step Throw.

## ACE 6 vs. 1 High Safety

# ACE 6 Vs 2 High Safety

## ACE 6

| POS.     | RULE                                                                                                                                                                                    |
|----------|-----------------------------------------------------------------------------------------------------------------------------------------------------------------------------------------|
| LT       | 90'S                                                                                                                                                                                    |
| LG       | 90'S                                                                                                                                                                                    |
| С        | 90'S                                                                                                                                                                                    |
| RG       | 90'S                                                                                                                                                                                    |
| RT       | 90'S                                                                                                                                                                                    |
| ×        | STREAK on #'s (Work for Outside Release). Work to get back on top of defender.                                                                                                          |
| Н        | STREAK (Work for Outside Release) Stem the inside shoulder pad of the hole defender but make sure work outside release. vs. 2 high = Bend, vs. 1 high = stay vertical. Get to the Grass |
| Y        | STREAK (Work for Outside Release) Stem the inside shoulder pad of the hole defender but make sure to work outside release. Work to 10 and make decision. Get to Grass                   |
| Z        | STREAK on #'s (Work for Outside Release). Work to get back on top of defender.                                                                                                          |
| F        | Option                                                                                                                                                                                  |
| QB READS | PRE-Best Grass. Must read Safeties-Read STREAK, STREAK, Option.                                                                                                                         |