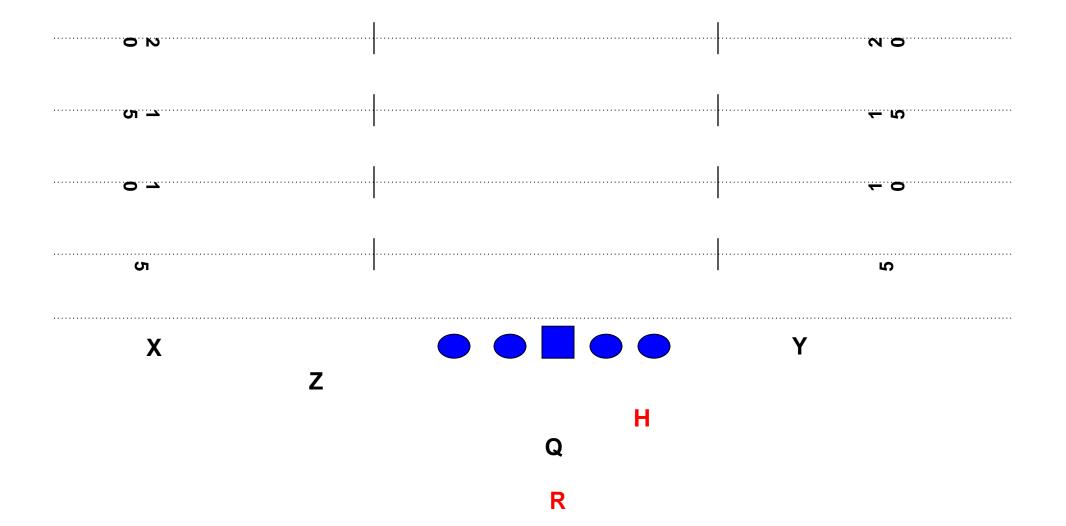

# HERO/HALO

#### PISTOL NEAR/FAR BACKFIELD

Q=Feet at 4 ½ F=Feet at 6

### **HALO**