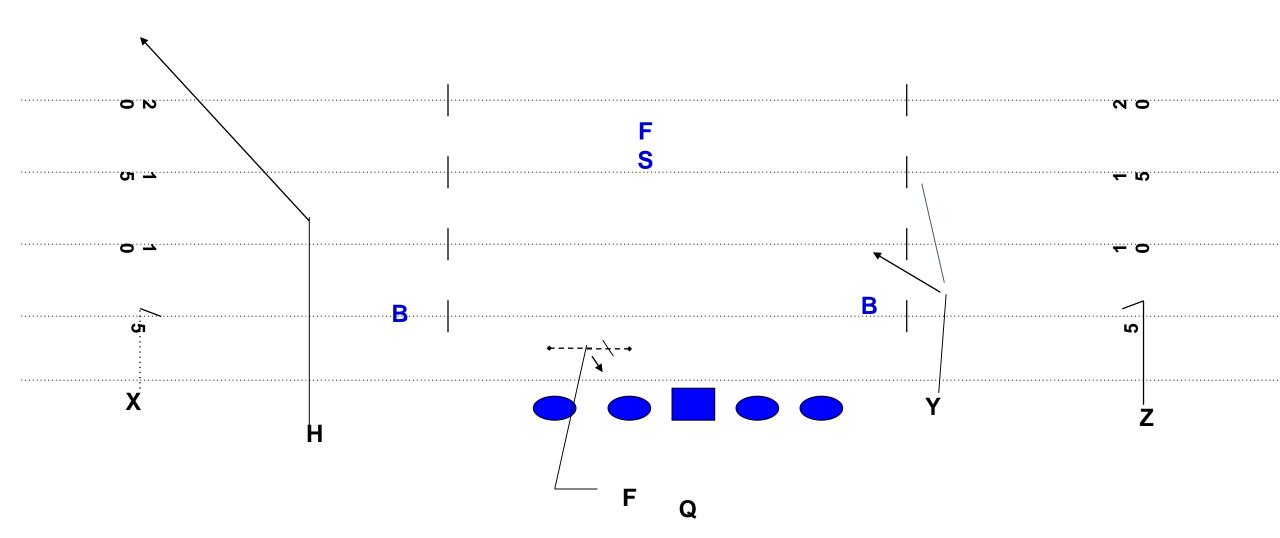

## ACE 95 H-POST

## ACE "CROSS H POST"

| POS.     | RULE                                                                           |
|----------|--------------------------------------------------------------------------------|
| LT       | 90'S                                                                           |
| LG       | 90'S                                                                           |
| С        | 90'S                                                                           |
| RG       | 90'S                                                                           |
| RT       | 90'S                                                                           |
| ×        | STREAK on #'s (Work for Outside Release). Work to get back on top of defender. |
| Н        | POST at 10 yards.                                                              |
| Y        | CROSS (Under Sam Over Mike). Landmark is 17 yards. Keep a high angle           |
| Z        | 10-DIG                                                                         |
| F        | Out on the RTI side                                                            |
| QB READS | STREAK-POST-CROSS-DIG-FLAT                                                     |