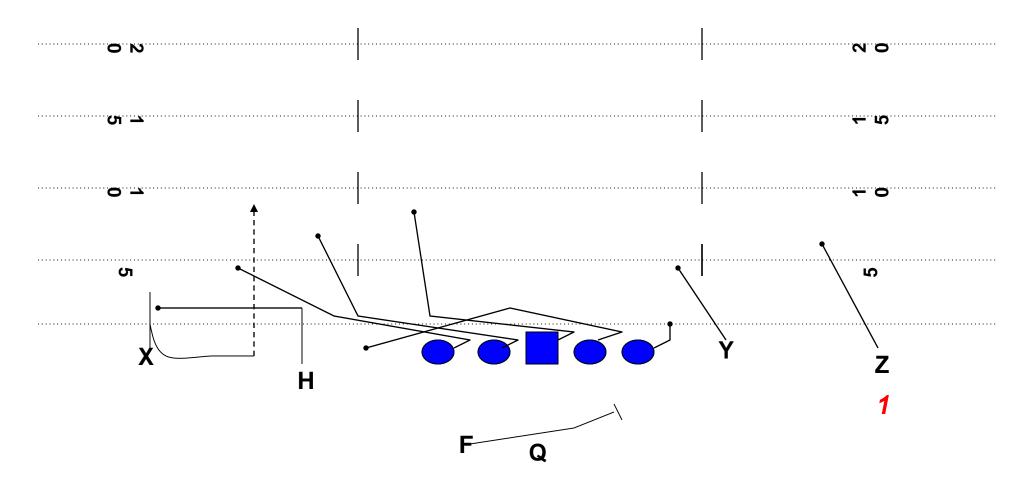

### ACE 41 (TEXAS EVEN)

## ACE 41

| POS.     | RULE                                                                                                        |
|----------|-------------------------------------------------------------------------------------------------------------|
| LT       | Full Zone Lt                                                                                                |
| LG       | Sell Zone 3 steps to Lt and then release –Peel Block                                                        |
| С        | Sell Zone 3 steps to Lt and then release – 2 <sup>nd</sup> LB in Box                                        |
| RG       | Sell Zone 3 steps to Lt and then release – 1st LB in Box                                                    |
| RT       | Sell Zone 3 steps to Lt and then release – Alley defender                                                   |
| ×        | Cut-off Backside M.D.M.                                                                                     |
| Y        | 2 Steps up field – Block #1 or M.D.M.                                                                       |
| Z        | Solid Screen – 3 Steps up field, Retrace, Work toward QB straight down LOS, Attack the Ball, Catch & Score! |
| Н        | Cut-off Backside M.D.M                                                                                      |
| F        | Fake 33 and protect edge                                                                                    |
| QB READS | Flash Fake 25 / retreat / get feet fast and throw solid screen to Z as soon as he begins down L.O.S.        |