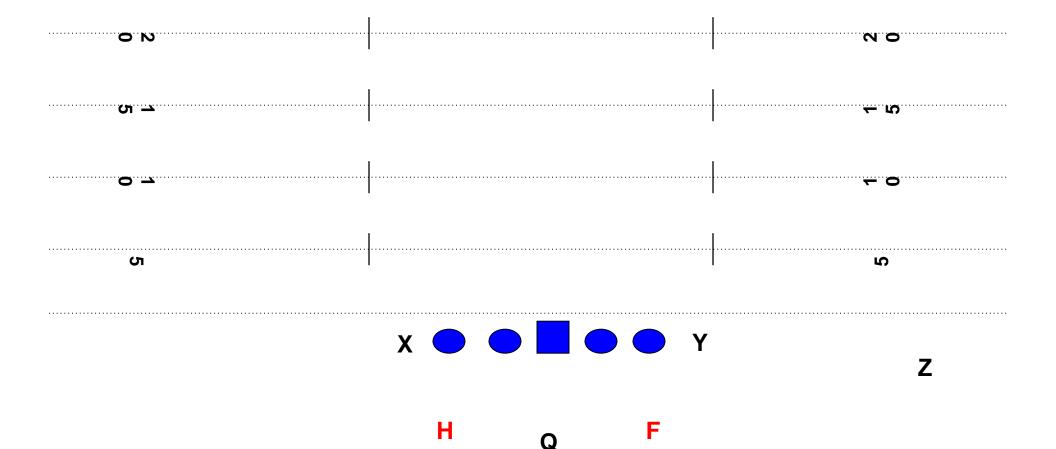

# BLUE

- SHOTGUN 2 BACK
- H IS TO THE LEFT (H goes to 2nd letter in Name. L=Left)

### **BLUE**