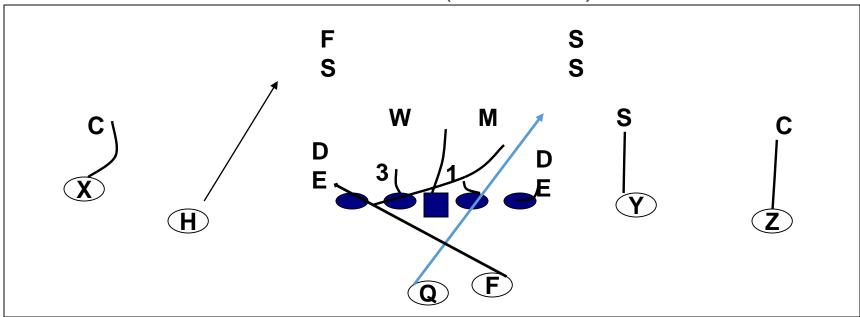

## ACE 51 (Texas ODD)

### ACE 51

| POS.     | RULE                                                                                                        |
|----------|-------------------------------------------------------------------------------------------------------------|
| LT       | Sell Zone 3 steps to Lt and then release – Alley defender                                                   |
| LG       | Sell Zone 3 steps to Lt and then release – 1 <sup>st</sup> LB in Box                                        |
| С        | Sell Zone 3 steps to Lt and then release – 2 <sup>nd</sup> LB in Box                                        |
| RG       | Sell Zone 3 steps to Lt and then release –Peel Block                                                        |
| RT       | Full Zone Lt                                                                                                |
| ×        | Solid Screen – 3 Steps up field, Retrace, Work toward QB straight down LOS, Attack the Ball, Catch & Score! |
| Υ        | Cut-off Backside M.D.M.                                                                                     |
| Z        | Cut-off Backside M.D.M.                                                                                     |
| Н        | 2 Steps up field – Block #1 or M.D.M.                                                                       |
| F        | Fake 32 and protect edge                                                                                    |
| QB READS | Flash Fake 24/ retreat / get feet fast and throw solid screen to X as soon as he begins down L.O.S.         |