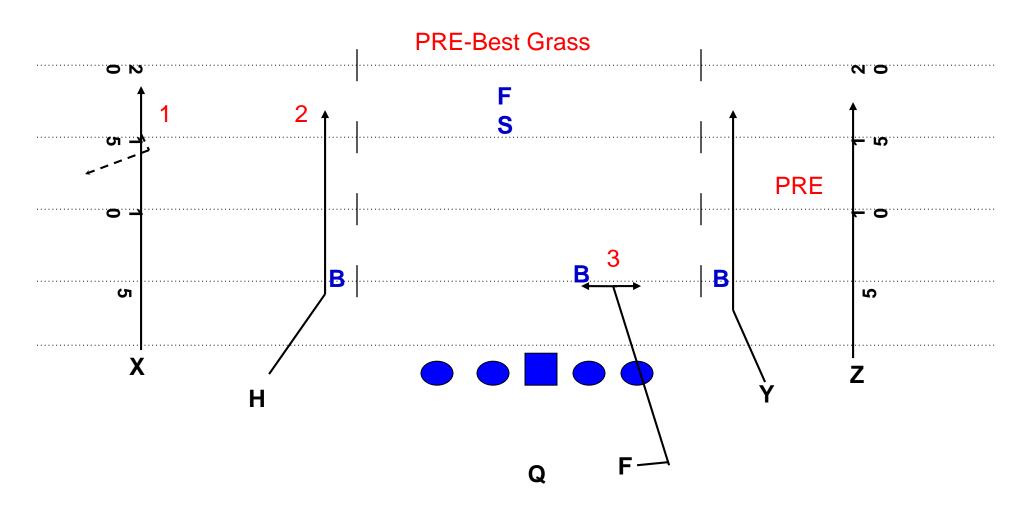

# Early 6 vs. 1 High Safety

## EARLY 6

| POS.     | RULE                                                                                                                                                                                    |
|----------|-----------------------------------------------------------------------------------------------------------------------------------------------------------------------------------------|
| LT       | 90'S                                                                                                                                                                                    |
| LG       | 90'S                                                                                                                                                                                    |
| С        | 90'S                                                                                                                                                                                    |
| RG       | 90'S                                                                                                                                                                                    |
| RT       | 90'S                                                                                                                                                                                    |
| ×        | STREAK on #'s (Work for Outside Release). Work to get back on top of defender.                                                                                                          |
| Н        | STREAK (Work for Outside Release) Stem the inside shoulder pad of the hole defender but make sure work outside release. vs. 2 high = Bend, vs. 1 high = stay vertical. Get to the Grass |
| Υ        | 3 steps vertical then work to opposite hash                                                                                                                                             |
| Z        | STREAK on #'s (Work for Outside Release). Work to get back on top of defender.                                                                                                          |
| F        | Option                                                                                                                                                                                  |
| QB READS | PRE-Best Grass. Must read Safeties-Read STREAK, STREAK, STREAK Option.                                                                                                                  |