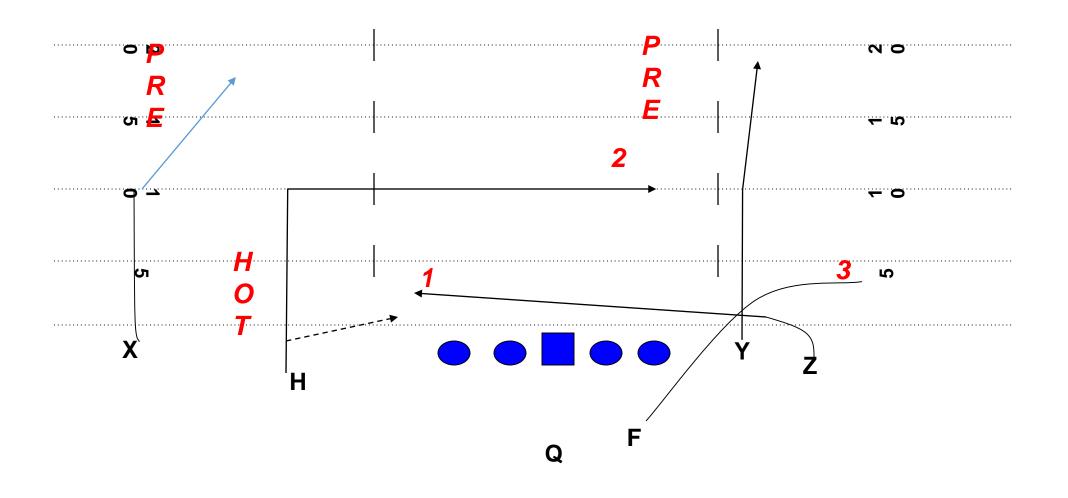

#### ACE 90 Z SHALLOW

## ACE 90 Z SHALLOW

| POS.     | RULE                                                                                                                                                                                                     |
|----------|----------------------------------------------------------------------------------------------------------------------------------------------------------------------------------------------------------|
| LT       | 90'S                                                                                                                                                                                                     |
| LG       | 90'S                                                                                                                                                                                                     |
| С        | 90'S                                                                                                                                                                                                     |
| RG       | 90'S                                                                                                                                                                                                     |
| RT       | 90'S                                                                                                                                                                                                     |
| X        | 10-Post                                                                                                                                                                                                  |
| Υ        | 10 Post                                                                                                                                                                                                  |
| Z        | 2 yard Shallow/ run on the heels of the defensive line with a slight angle up-field- if you get to opposite hash only be 5 yards deepcatch and sprint to numbers gaining ground as you run/ peek         |
| Н        | (Align at least 8-10 yards from tackle) 10 Dig( Go through outside shoulder of "tough defender") – Check Hot on release                                                                                  |
| F        | 3 Shoot #'s -head swivel after clearing D-end and look for ball                                                                                                                                          |
| QB READS | Hot (H), Shallow (Z), Dig (H), Shoot (F), Pre-snap Post (X) and Go (Z) if "0" cover or grass- Shallow rules (eyes away from where shallow starts- if shallow starts on right side, eyes start left, etc. |