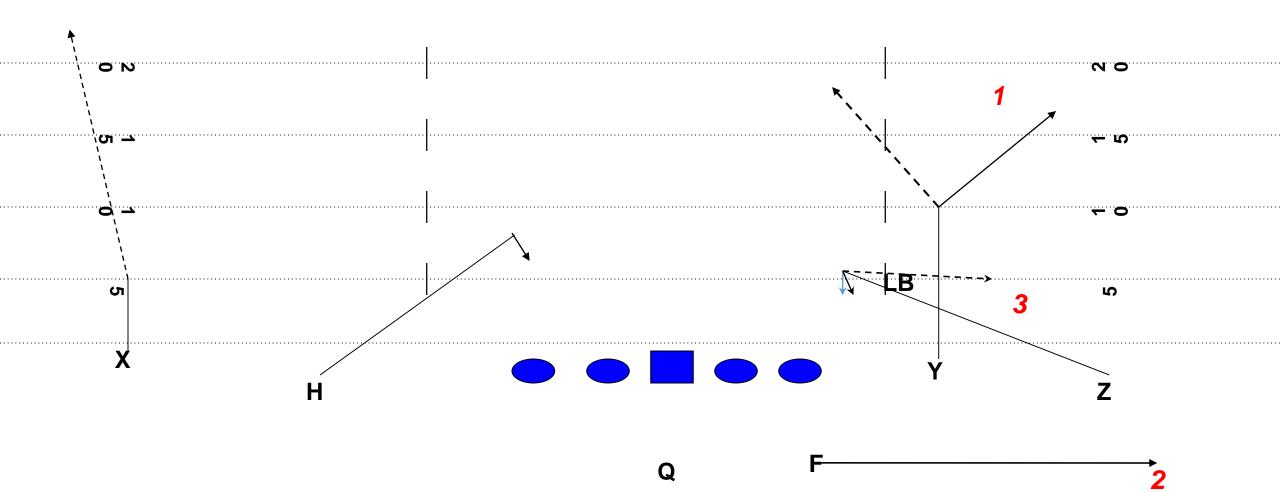

## ACE "CROSS Z POST"

## ACE "CROSS Z POST"

| POS.     | RULE                                                                           |
|----------|--------------------------------------------------------------------------------|
| LT       | 90'S                                                                           |
| LG       | 90'S                                                                           |
| С        | 90'S                                                                           |
| RG       | 90'S                                                                           |
| RT       | 90'S                                                                           |
| ×        | STREAK on #'s (Work for Outside Release). Work to get back on top of defender. |
| Н        | IN at 7 yards. Run the route off the hole player.                              |
| Y        | CROSS (Under Sam Over Mike). Landmark is 17 yards. Keep a high angle           |
| Z        | POST at 10 yards                                                               |
| F        | Out on the left side                                                           |
| QB READS | POST/STREAK-CROSS-IN-OUT                                                       |