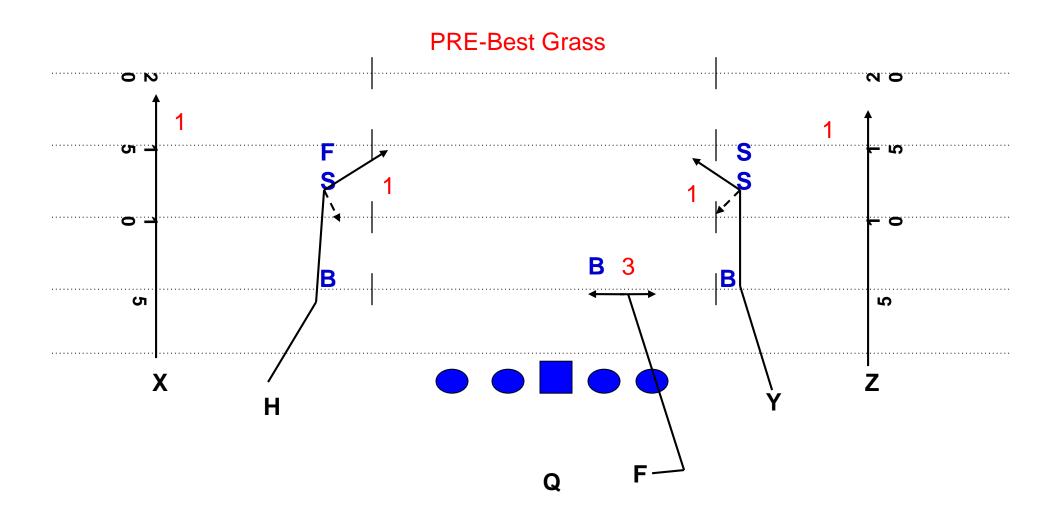

#### ACE 6 X-STOP

#### vs. 1 High Safety

## ACE 6 Z-STOP

vs. 1 High Safety

#### ACE 6 X-STOP

Vs 2 High Safety

## ACE 6 Z-STOP

Vs 2 High Safety

## ACE 6 X or Z-STOP

| POS.     | RULE                                                                                                                                                                                       |
|----------|--------------------------------------------------------------------------------------------------------------------------------------------------------------------------------------------|
| LT       | 90'S                                                                                                                                                                                       |
| LG       | 90'S                                                                                                                                                                                       |
| С        | 90'S                                                                                                                                                                                       |
| RG       | 90'S                                                                                                                                                                                       |
| RT       | 90'S                                                                                                                                                                                       |
| ×        | STREAK on #'s (Work for Outside Release). Work to get back on top of defender. If tagged with a "stop" run comeback at 15 yards.                                                           |
| Н        | STREAK (Work for Outside Release) Stem the inside shoulder pad of the hole defender but make sure work outside release. vs. 2 high = Bend, vs. 1 high = stay vertical. Get to the Grass    |
| Y        | STREAK (Work for Outside Release) Stem the inside shoulder pad of the hole defender but make sure to work outside release. vs. 2 high = Bend, vs. 1 high = stay vertical. Get to the Grass |
| Z        | STREAK on #'s (Work for Outside Release). Work to get back on top of defender. If tagged with a "stop" run comeback at 15 yards.                                                           |
| F        | Option                                                                                                                                                                                     |
| QB READS | PRE-Best Grass. Must read Safeties-Read STREAK (BACK), STREAK, Option.                                                                                                                     |