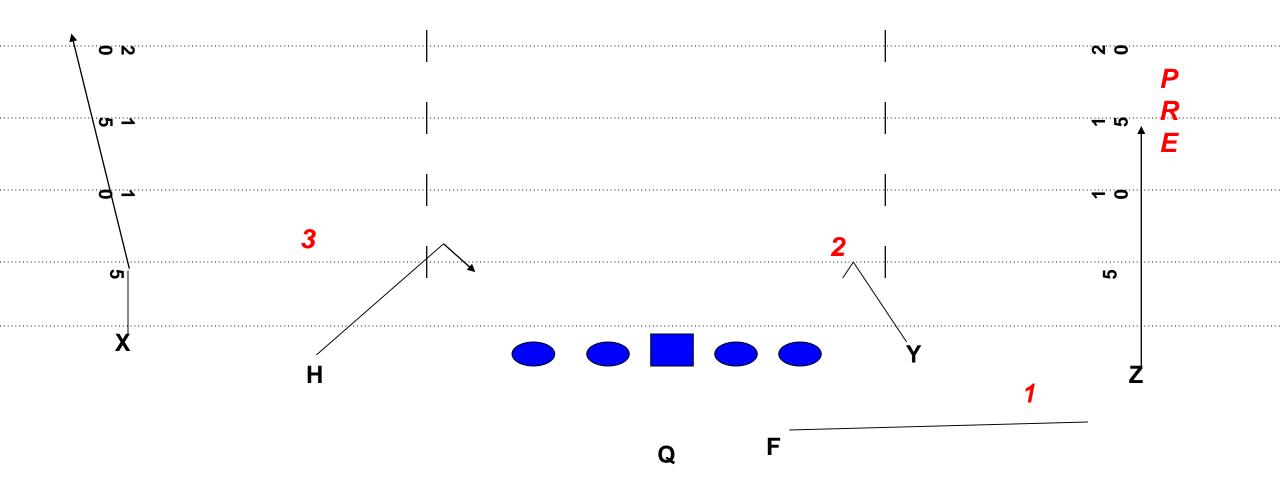

| Inside Sit                                                                                                                         |
| Y        | OUT at 5 yards. Run the route off the outside pad of the hole players. Make sure to come downhill so the defender can not undercut |
| Z        | MOR (Mandatory Outside Release) Collision the defender vs Press go win                                                             |
| F        | Check Release (Make call opposite the Play call)                                                                                   |
| QB READS | PRESNAP SLANTS-STREAK (MOR)-OUT-SPOT                                                                                               |

# Stick (63/64)

- Peek, Swing, Stick, Backside Slant-Return
- 1-Step Throw.



| POS.     | RULE                                                                                              |
|----------|---------------------------------------------------------------------------------------------------|
| LT       | 60'S                                                                                              |
| LG       | 60'S                                                                                              |
| С        | 60'S                                                                                              |
| RG       | 60'S                                                                                              |
| RT       | 60'S                                                                                              |
| ×