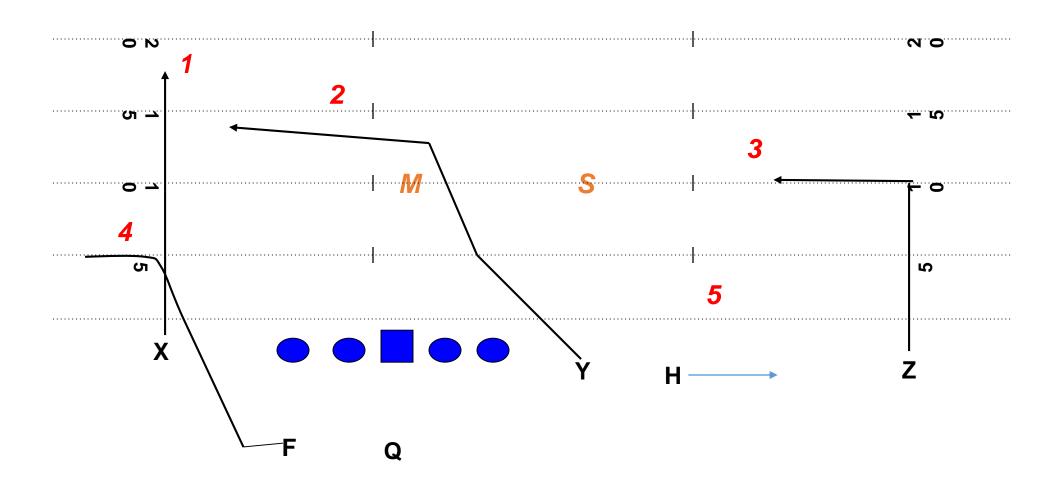

#### ACE 95 X-POST

#### ACE "CROSS X POST"

| POS.     | RULE                                                                 |
|----------|----------------------------------------------------------------------|
| LT       | 90'S                                                                 |
| LG       | 90'S                                                                 |
| С        | 90'S                                                                 |
| RG       | 90'S                                                                 |
| RT       | 90'S                                                                 |
| ×        | POST at 10 yards                                                     |
| Н        | IN at 7 yards. Run the route off the hole player.                    |
| Y        | CROSS (Under Sam Over Mike). Landmark is 17 yards. Keep a high angle |
| Z        | 10-DIG                                                               |
| F        | Out on the Rt side                                                   |
| QB READS | POST-CROSS-DIG-OPTION-FLAT                                           |