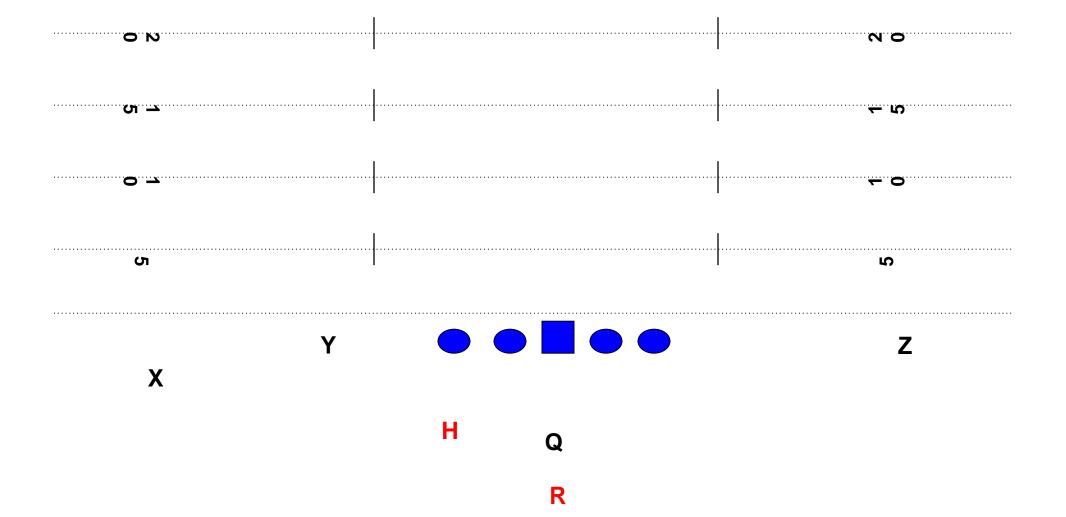

# 2019 Offense

# **FORMATIONS**

# ACE

- 2X2 FOUR WIDE X AND Y ON THE BALL
- Z AND H OFF THE BALL

### ACE



# BLUE

- SHOTGUN 2 BACK
- H IS TO THE LEFT (H goes to 2nd letter in Name. L=Left)

### **BLUE**



### **BLUE FLIP**

(FLIP SENDS Z TO OPPOSITE SIDE OF Y)



# EARLY/LATE

- TRIPS WITH H "OUTSIDE" Y
- F IS OPPOSITE

### EARLY



### LATE



)

# **EMPTY**

- 2X 3 FOUR WIDE X AND Y ON THE BALL, H between Y & Z
- Z AND H OFF THE BALL

### **EMPTY**



# HERO/HALO

#### PISTOL NEAR/FAR BACKFIELD

Q=Feet at 4 ½ F=Feet at 6

### **HERO**



### HERO "FLIP"



### **HALO**



### HALO "FLIP"



# HAMMER

- BLUE BACKFIELD
- Two Tight Ends (22)

### **HAMMER**



# SCREENS

# SCREENS

- TEXAS=Fast Screen, FLORIDA=Slow Screen
- NUMBER INDICATES RECEIVER
- 41=SCREEN RT TO Z, 52=SCREEN LT TO H

### ACE 41 (TEXAS EVEN)



## ACE 41

| POS.     | RULE                                                                                                        |
|----------|-------------------------------------------------------------------------------------------------------------|
| LT       | Full Zone Lt                                                                                                |
| LG       | Sell Zone 3 steps to Lt and then release –Peel Block                                                        |
| С        | Sell Zone 3 steps to Lt and then rele