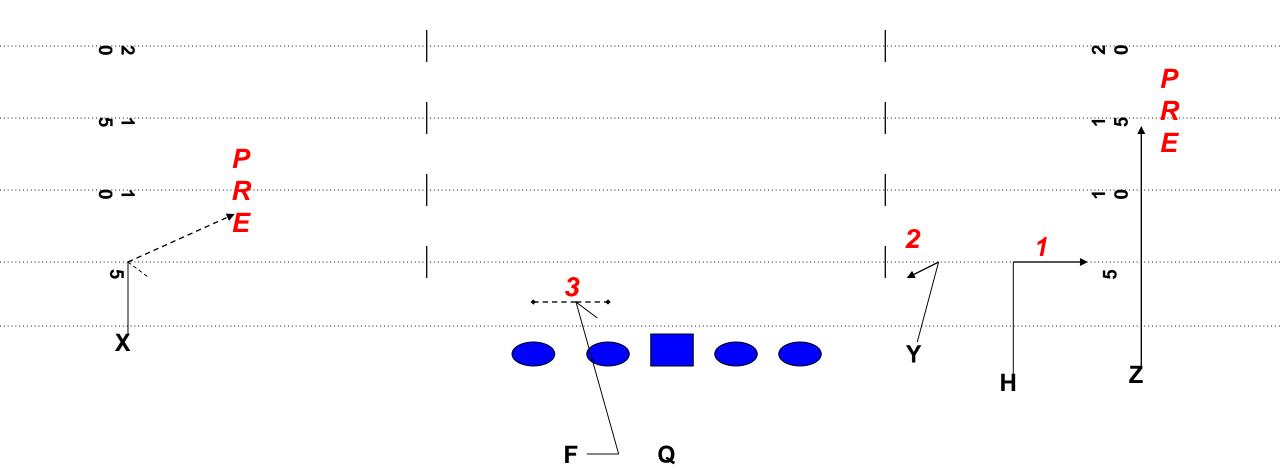

| 60'S                                                                                              |
| ×        | 5-In                                                                                              |
| Υ        | 4 Stick (Make Defender Wrong)                                                                     |
| Z        | Go Outside (hit defenders shoulder if he squats)                                                  |
| н        | Inside Slant Return– Be Flat & Do not cross the center (Read Grass)                               |
| F        | Free Release Swing                                                                                |
| QB READS | Pre-snap Go if grass, Swing (F), Stick hot (Y), Check-down (H-converted slant has settled) Slants |

#### EARLY 64



### EARLY 64

| POS.     | RULE                                                                                              |
|----------|---------------------------------------------------------------------------------------------------|
| LT       | 60's                                                                                              |
| LG       | 60's                                                                                              |
| С        | 60's                                                                                              |
| RG       | 60's                                                                                              |
| RT       | 60's