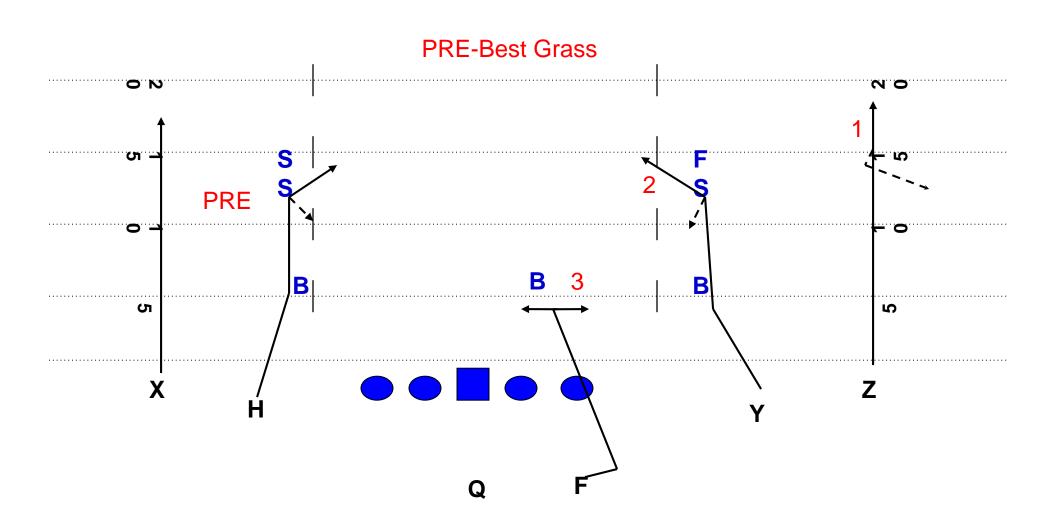

## Verticals (6)

- Pre-Snap Best Grass/ Vertical-Vertical-Option
- 3-Step Throw.

# ACE 6 Vs 2 High Safety

## ACE 6

| POS.     | RULE                                                                                                                                                                                    |
|----------|-----------------------------------------------------------------------------------------------------------------------------------------------------------------------------------------|
| LT       | 90'S                                                                                                                                                                                    |
| LG       | 90'S                                                                                                                                                                                    |
| С        | 90'S                                                                                                                                                                                    |
| RG       | 90'S                                                                                                                                                                                    |
| RT       | 90'S                                                                                                                                                                                    |
| ×        | STREAK on #'s (Work for Outside Release). Work to get back on top of defender.                                                                                                          |
| Н        | STREAK (Work for Outside Release) Stem the inside shoulder pad of the hole defender but make sure work outside release. vs. 2 high = Bend, vs. 1 high = stay vertical. Get to the Grass |
| Y        | STREAK (Work for Outside Release) Stem the inside shoulder pad of the hole defender but make sure to work outside release. Work to 10 and make decision. Get to Grass                   |
| Z        | STREAK on #'s (Work for Outside Release). Work to get back on top of defender.                                                                                                          |
| F        | Option                                                                                                                                                                                  |
| QB READS | PRE-Best Grass. Must read Safeties-Read STREAK, STREAK, Option.                                                                                                                         |