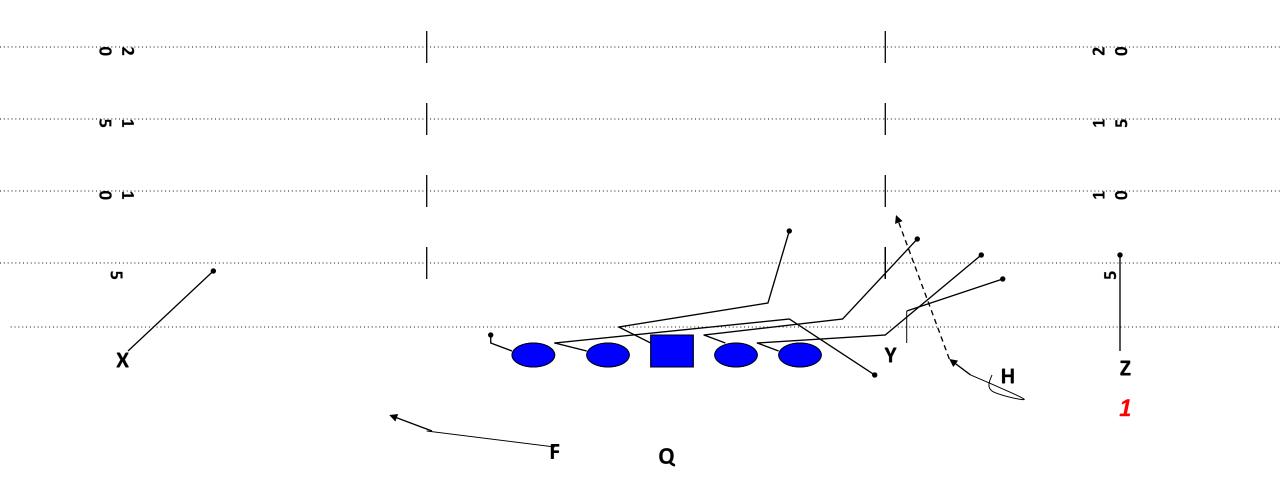

## ACE 51 (Texas ODD)

### ACE 51

| POS.     | RULE                                                                                                        |
|----------|-------------------------------------------------------------------------------------------------------------|
| LT       | Sell Zone 3 steps to Lt and then release – Alley defender                                                   |
| LG       | Sell Zone 3 steps to Lt and then release – 1 <sup>st</sup> LB in Box                                        |
| С        | Sell Zone 3 steps to Lt and then release – 2 <sup>nd</sup> LB in Box                                        |
| RG       | Sell Zone 3 steps to Lt and then release –Peel Block                                                        |
| RT       | Full Zone Lt                                                                                                |
| ×        | Solid Screen – 3 Steps up field, Retrace, Work toward QB straight down LOS, Attack the Ball, Catch & Score! |
| Υ        | Cut-off Backside M.D.M.                                                                                     |
| Z        | Cut-off Backside M.D.M.                                                                                     |
| Н        | 2 Steps up field – Block #1 or M.D.M.                                                                       |
| F        | Fake 32 and protect edge                                                                                    |
| QB READS | Flash Fake 24/ retreat / get feet fast and throw solid screen to X as soon as he begins down L.O.S.         |