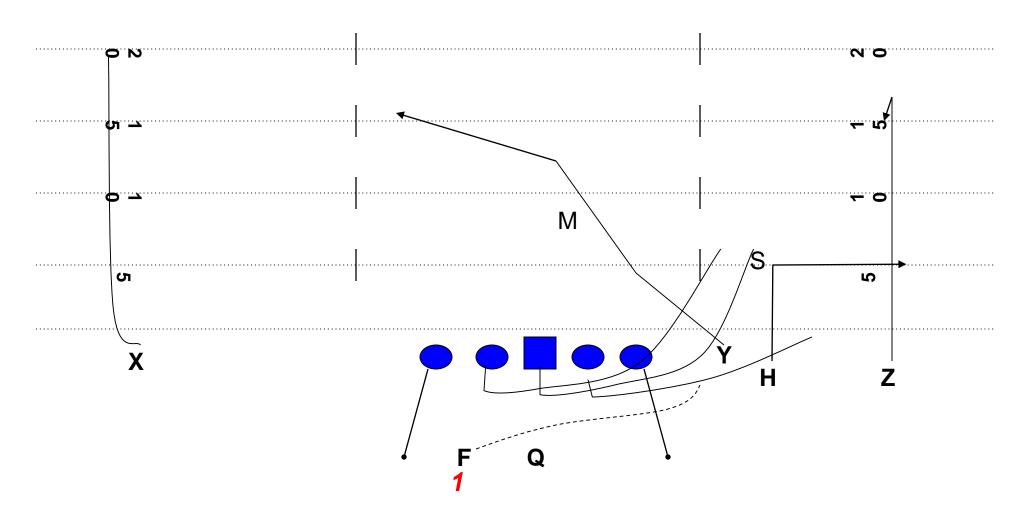

## EARLY 44 (Florida Even)

### EARLY 44

| POS.     | RULE                                                                                                                               |
|----------|------------------------------------------------------------------------------------------------------------------------------------|
| LT       | Vertical set and High wall DE                                                                                                      |
| LG       | 90 set show hands, engage, 3 count, pull by, release Rt to BSLB                                                                    |
| С        | 90 set show hands, engage, 3 count, pull by, release Rt to MLB                                                                     |
| RG       | 90 set show hands, engage, 3 count, pull by, release Rt flat to OLB                                                                |
| RT       | Vertical set and High wall DE                                                                                                      |
| ×        | Go Take 2                                                                                                                          |
| Y        | 10-17 Under Sam Over Mike                                                                                                          |
| Z        | 17 Curl                                                                                                                            |
| Н        | 5 Out                                                                                                                              |
| F        | Slide to inside leg of playside guard at snap / check blitz / when guard leaves you leave and find throwing lane / catch and score |
| QB READS | 3 step drop out of gun / Go through 2 reads of route / retreat and draw rush in and throw slow screen to F                         |