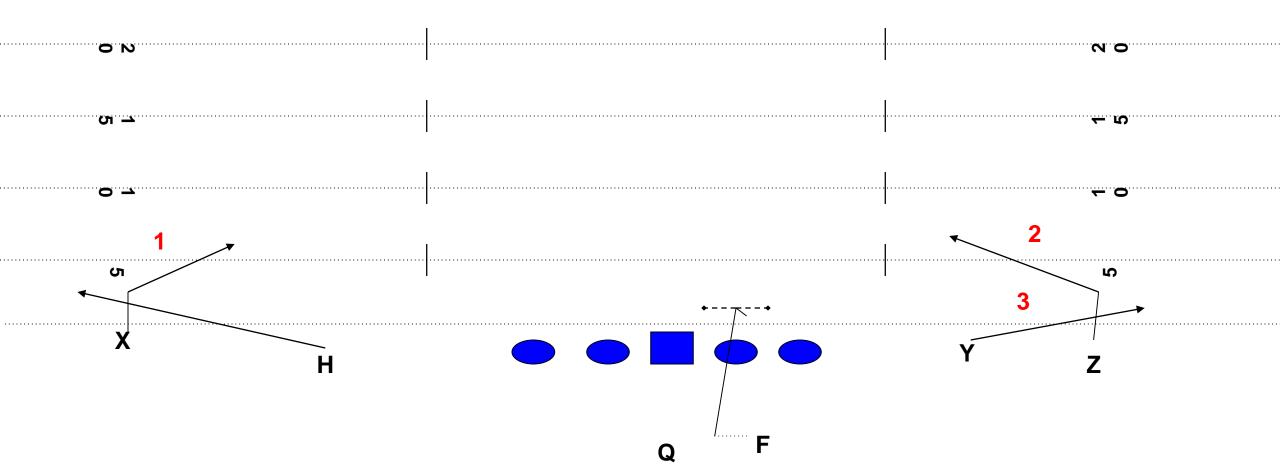

|
| Υ        | 4 Stick (Work at inside # of hole defender)                                                       |
| Z        | Go Outside (hit defenders shoulder if he squats)                                                  |
| Н        | 5 yard Read Out                                                                                   |
| F        | 1002 count then Check-Down- if man break in or out/if zone settle                                 |
| QB READS | Pre-snap Go if grass, Swing (F), Stick hot (Y), Check-down (H-converted slant has settled) Slants |

# Slant (65)

- Slant, Slant, Shoot
- 2<sup>nd</sup> Number tells QB which way to start
- "Lock"-call, lock onto initial slant, WR will run thru



| POS.     | RULE                                                                                      |
|----------|-------------------------------------------------------------------------------------------|
| LT       | 90'S                                                                                      |
| LG       | 90'S                                                                                      |
| С        | 90'S                                                                                      |
| RG       | 90'S                                                                                      |
| RT       | 90'S                                                                                      |
| X        | Foot fire slant. Stem to inside pad of CB. Typewri