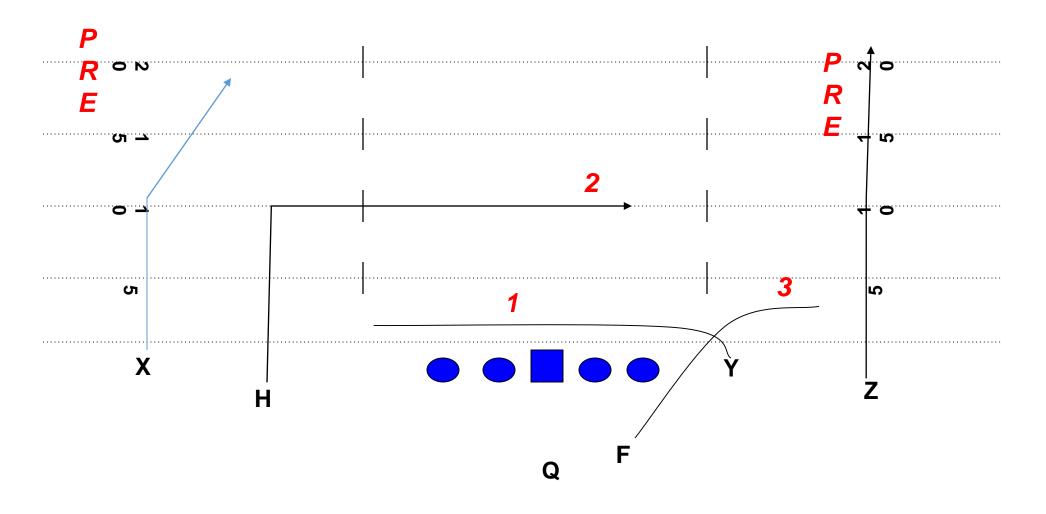

#### ACE 95 X-POST

#### ACE "CROSS X POST"

| POS.     | RULE                                                                 |
|----------|----------------------------------------------------------------------|
| LT       | 90'S                                                                 |
| LG       | 90'S                                                                 |
| С        | 90'S                                                                 |
| RG       | 90'S                                                                 |
| RT       | 90'S                                                                 |
| ×        | POST at 10 yards                                                     |
| Н        | IN at 7 yards. Run the route off the hole player.                    |
| Y        | CROSS (Under Sam Over Mike). Landmark is 17 yards. Keep a high angle |
| Z        | 10-DIG                                                               |
| F        | Out on the Rt side                                                   |
| QB READS | POST-CROSS-DIG-OPTION-FLAT                                           |