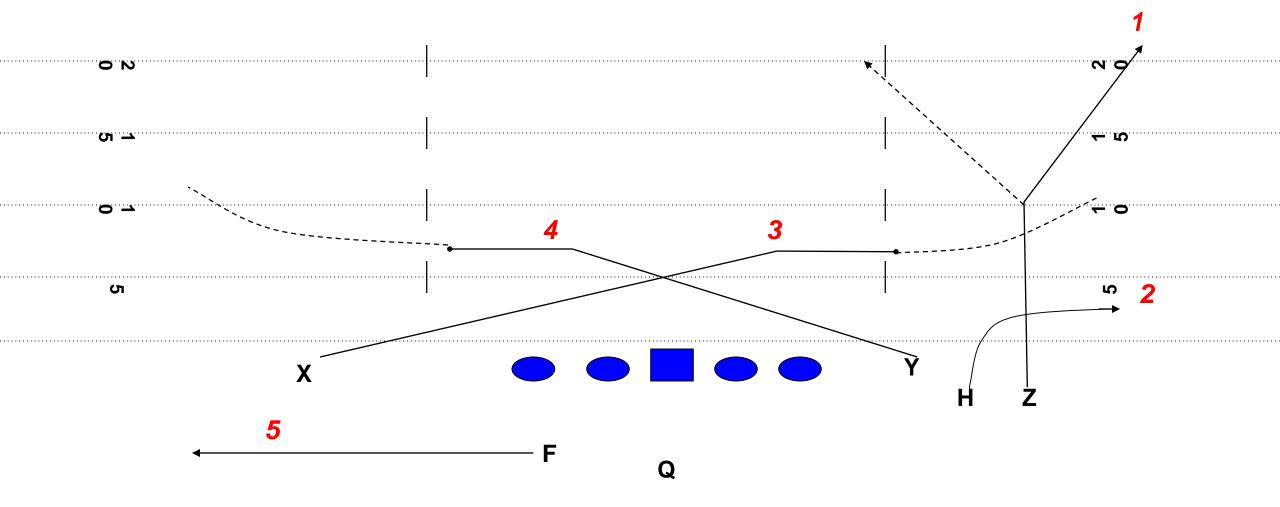

## **BLUE 92 WHEEL**

## **BLUE 92 WHEEL**

| POS.     | RULE                                                                                                                                   |
|----------|----------------------------------------------------------------------------------------------------------------------------------------|
| LT       | 90'S                                                                                                                                   |
| LG       | 90'S                                                                                                                                   |
| С        | 90'S                                                                                                                                   |
| RG       | 90'S                                                                                                                                   |
| RT       | 90'S                                                                                                                                   |
| ×        | Check Edge Blitz for at least 2 count) if no blitz, 5 Mesh Under (If Man continue and gain ground- if Zone settle in grass after mesh) |
| Y        | 6 Mesh Over (If Man continue to run and slightly gain ground- If zone stick route when you find the grass and show QB your #'s) (Peek) |
| Z        | (Cheat alignment In)10 Post                                                                                                            |
| н        | 3 Shoot #'s (head swivel on route to check for early throw)                                                                            |
| F        | Cheat out and up-Free Release- run arrow at 3 yards and turn into a wheel near top of #'s                                              |
| QB READS | (Peek Mesh) Post (Z), Wheel (F), Playside Mesh (X), Backside Mesh (Y), Backside Back (H)                                               |