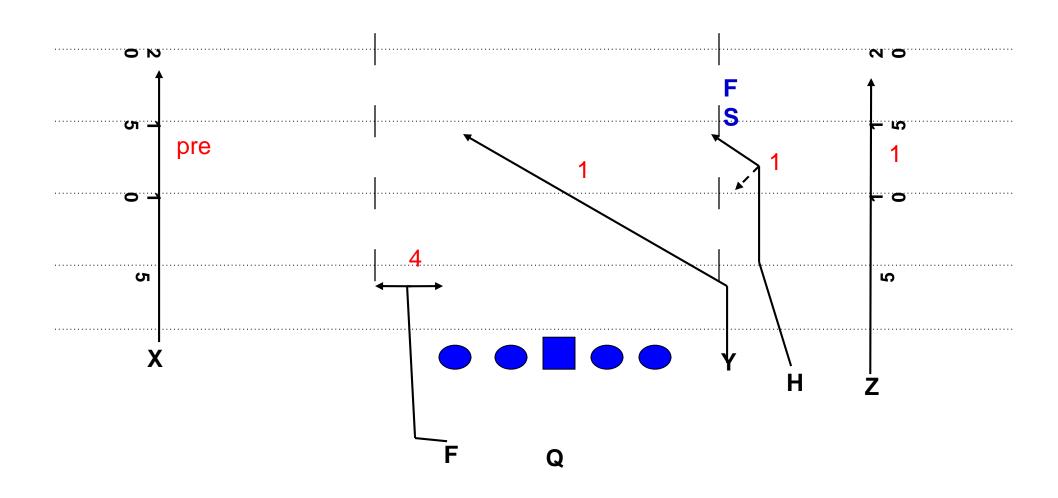

# ACE 6 Vs 2 High Safety

## ACE 6

| POS.     | RULE                                                                                                                                                                                    |
|----------|-----------------------------------------------------------------------------------------------------------------------------------------------------------------------------------------|
| LT       | 90'S                                                                                                                                                                                    |
| LG       | 90'S                                                                                                                                                                                    |
| С        | 90'S                                                                                                                                                                                    |
| RG       | 90'S                                                                                                                                                                                    |
| RT       | 90'S                                                                                                                                                                                    |
| ×        | STREAK on #'s (Work for Outside Release). Work to get back on top of defender.                                                                                                          |
| Н        | STREAK (Work for Outside Release) Stem the inside shoulder pad of the hole defender but make sure work outside release. vs. 2 high = Bend, vs. 1 high = stay vertical. Get to the Grass |
| Y        | STREAK (Work for Outside Release) Stem the inside shoulder pad of the hole defender but make sure to work outside release. Work to 10 and make decision. Get to Grass                   |
| Z        | STREAK on #'s (Work for Outside Release). Work to get back on top of defender.                                                                                                          |
| F        | Option                                                                                                                                                                                  |
| QB READS | PRE-Best Grass. Must read Safeties-Read STREAK, STREAK, Option.                                                                                                                         |