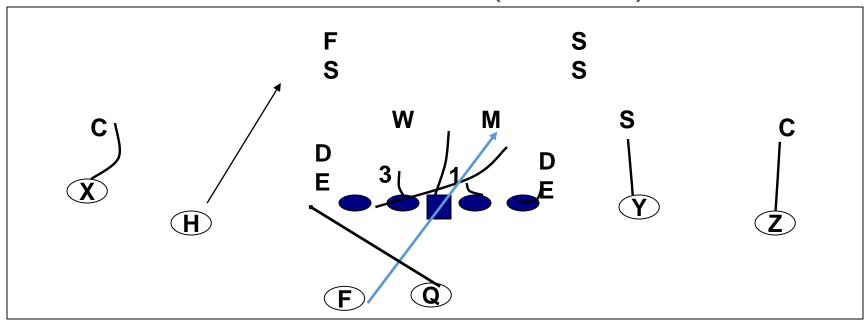

## Cross (95)

- Go-Cross-Dig-Option-Flat
- Y-Under SAM over MIKE attack 22-yards.
- 3-Step Throw. Once Y-Stacks Mike he is open.

#### ACE 95

## ACE 95

| POS.     | RULE                                                                           |
|----------|--------------------------------------------------------------------------------|
| LT       | 90'S                                                                           |
| LG       | 90'S                                                                           |
| С        | 90'S                                                                           |
| RG       | 90'S                                                                           |
| RT       | 90'S                                                                           |
| ×        | STREAK on #'s (Work for Outside Release). Work to get back on top of defender. |
| Н        | IN at 7 yards. Run the route off the hole player.                              |
| Y        | CROSS (Under Sam Over Mike). Landmark is 17 yards. Keep a high angle           |
| Z        | 10-DIG                                                                         |
| F        | Out on the left side                                                           |
| QB READS | STREAK, CROSS, DIG, OPTION, FLAT                                               |