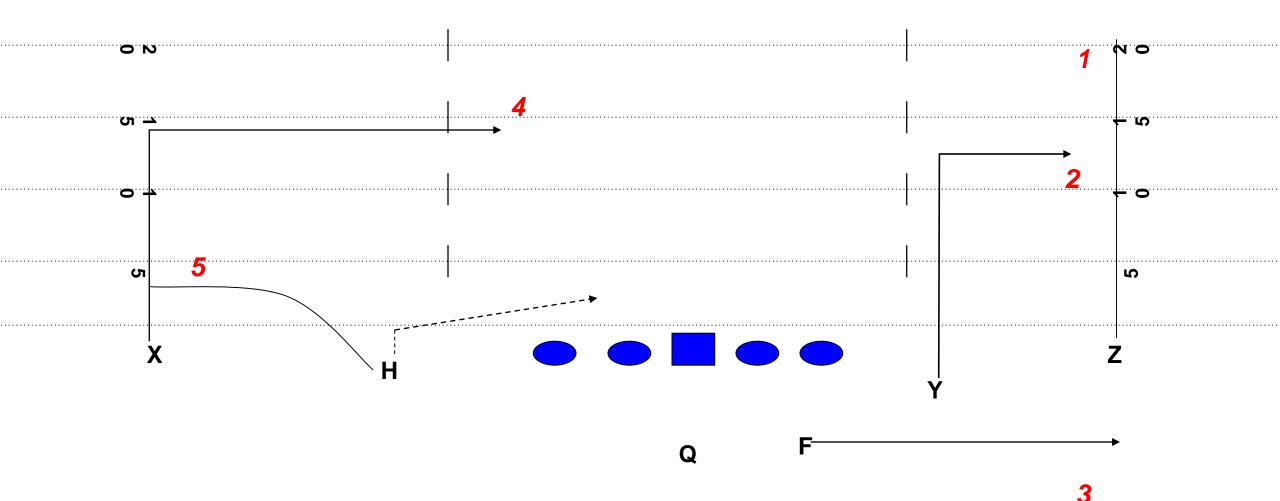

## Verticals (6)

- Pre-Snap Best Grass/ Vertical-Vertical-Option
- 3-Step Throw.

## ACE 6 vs. 1 High Safety