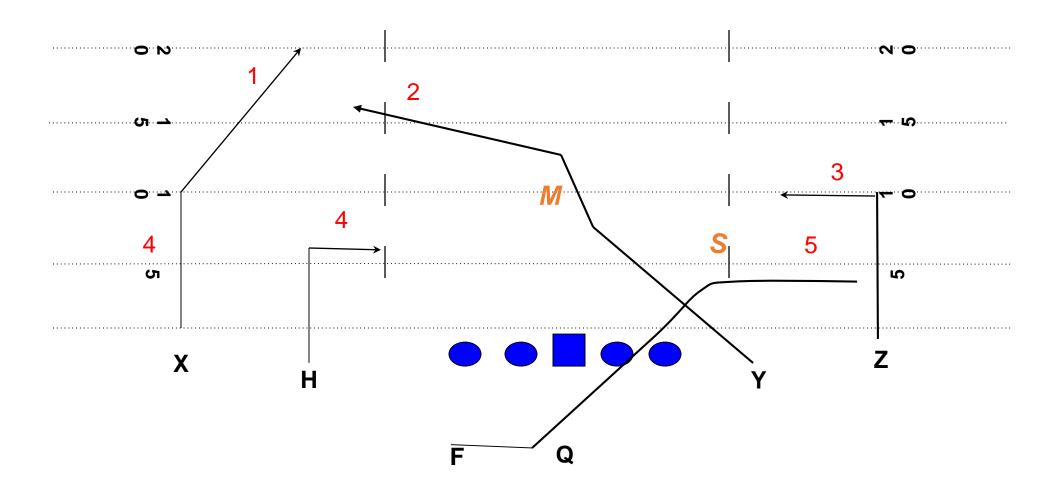

## Cross (95)

- Go-Cross-Dig-Option-Flat
- Y-Under SAM over MIKE attack 22-yards.
- 3-Step Throw. Once Y-Stacks Mike he is open.

#### ACE 95

## ACE 95

| POS.     | RULE                                                                           |
|----------|--------------------------------------------------------------------------------|
| LT       | 90'S                                                                           |
| LG       | 90'S                                                                           |
| С        | 90'S                                                                           |
| RG       | 90'S                                                                           |
| RT       | 90'S                                                                           |
| ×        | STREAK on #'s (Work for Outside Release). Work to get back on top of defender. |
| Н        | IN at 7 yards. Run the route off the hole player.                              |
| Y        | CROSS (Under Sam Over Mike). Landmark is 17 yards. Keep a high angle           |
| Z        | 10-DIG                                                                         |
| F        | Out on the left side                                                           |
| QB READS | STREAK, CROSS, DIG, OPTION, FLAT                                               |