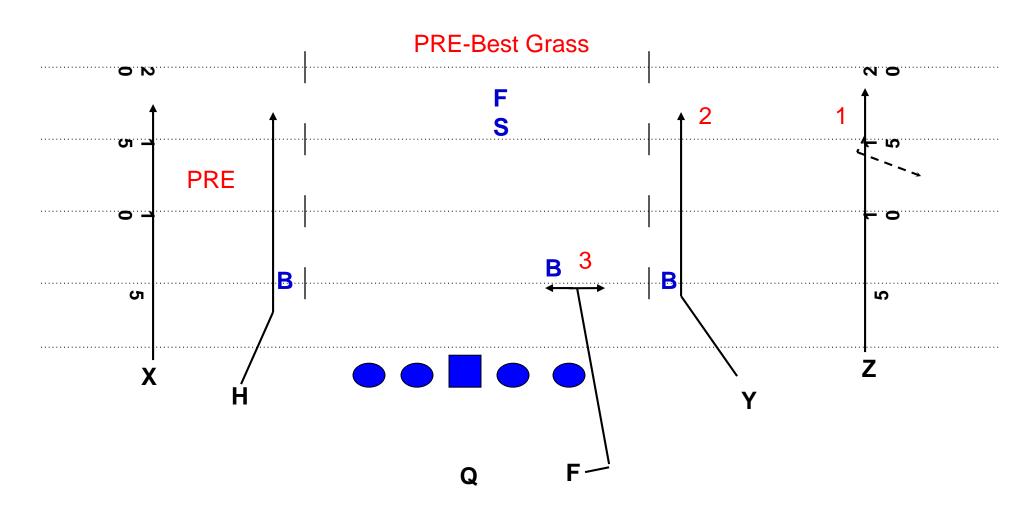

#### EARLY 6

vs. 2 High Safety

<sup>\*\*\*</sup> Can also run Trips Lt Streak

## EARLY 6

| POS.     | RULE                                                                                                                                                                                    |
|----------|-----------------------------------------------------------------------------------------------------------------------------------------------------------------------------------------|
| LT       | 90'S                                                                                                                                                                                    |
| LG       | 90'S                                                                                                                                                                                    |
| С        | 90'S                                                                                                                                                                                    |
| RG       | 90'S                                                                                                                                                                                    |
| RT       | 90'S                                                                                                                                                                                    |
| ×        | STREAK on #'s (Work for Outside Release). Work to get back on top of defender.                                                                                                          |
| Н        | STREAK (Work for Outside Release) Stem the inside shoulder pad of the hole defender but make sure work outside release. vs. 2 high = Bend, vs. 1 high = stay vertical. Get to the Grass |
| Υ        | 3 steps vertical then work to opposite hash                                                                                                                                             |
| Z        | STREAK on #'s (Work for Outside Release). Work to get back on top of defender.                                                                                                          |
| F        | Option                                                                                                                                                                                  |
| QB READS | PRE-Best Grass. Must read Safeties-Read STREAK, STREAK, STREAK Option.                                                                                                                  |