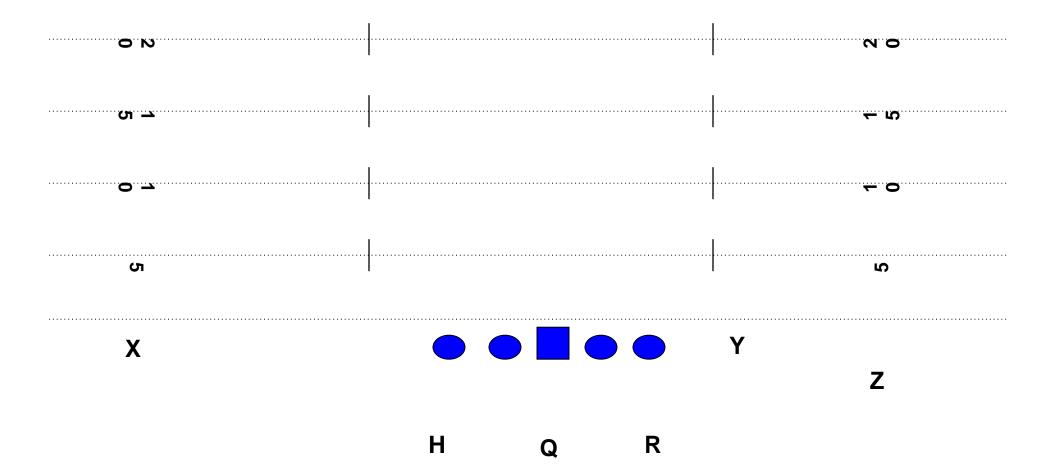

# **EMPTY**

- 2X 3 FOUR WIDE X AND Y ON THE BALL, H between Y & Z
- Z AND H OFF THE BALL

### **EMPTY**