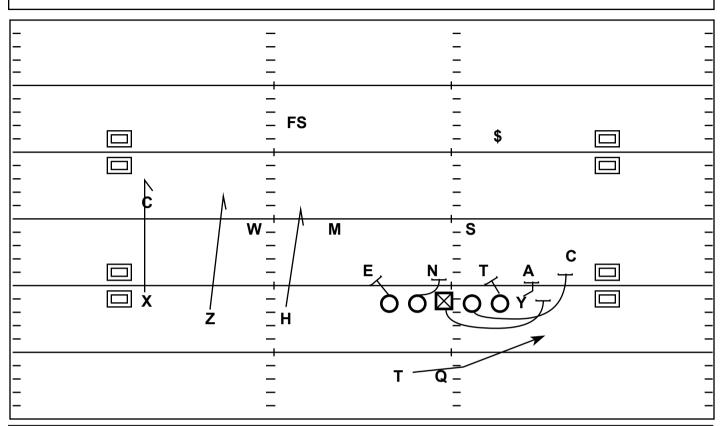

## Penn State Spring Game

Strategy - Perimeter run scheme trying to force flow from Backers. If backers flow replace with an RPO

QB Progression/Read: Read Mike Linebacker if he stays the Run will be good. If he pursues throw Backside Hitch depending on who the Will Linebacker takes.

| X - Hitch                                       | LT - Man Locked on Defensive<br>End                 |
|-------------------------------------------------|-----------------------------------------------------|
| H - Inside Hitch                                | LG - Cut-Off Nose Tackle                            |
| Y - Reach Pin Anchor                            | C - 2nd Puller, Read Pull for<br>Sam Linebacker     |
| Z - Hitch                                       | RG - 1st Puller, Look to Kick out<br>D-Gap Defender |
| T - Perimeter Track read block<br>of 1st Puller | RT - Pin 3-Tech                                     |