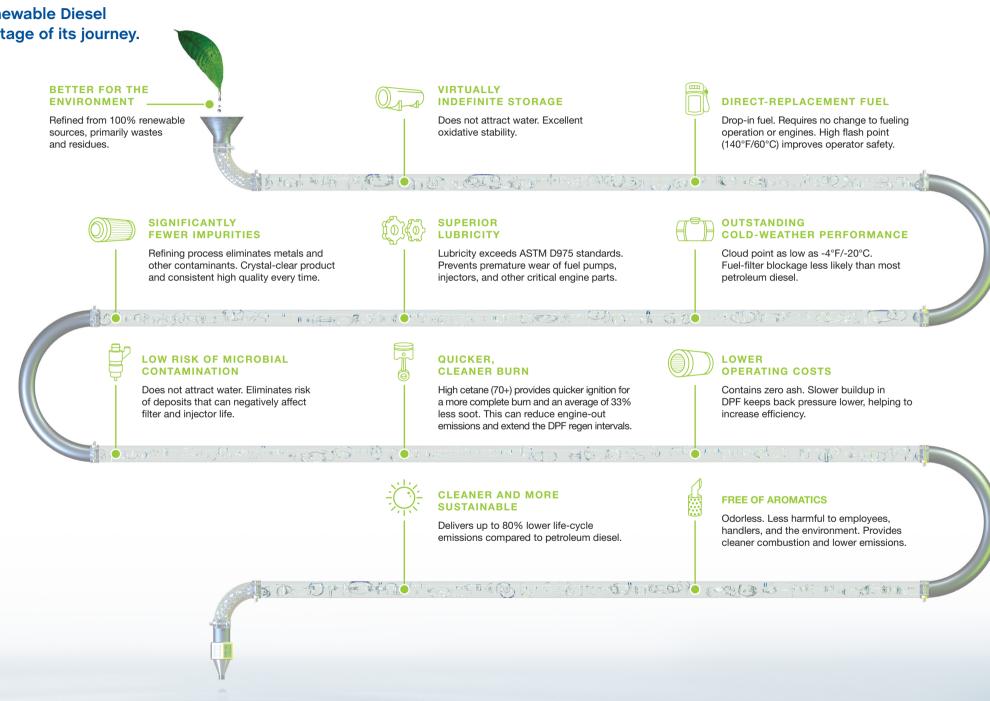

## Superior from ignition to exhaust.

Follow the drop to learn how Neste MY Renewable Diesel outperforms conventional diesel at every stage of its journey.

Neste MY Renewable Diesel is a premium fuel produced from 100% renewable and sustainable raw materials. Cleaner burning and more efficient than conventional diesel. Neste MY Renewable Diesel is setting a new standard when it comes to performance-and the environment.