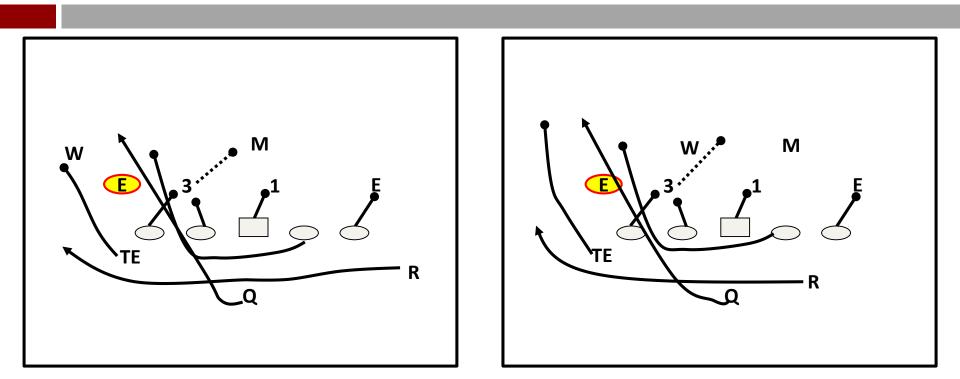

# POWER READ

## **POWER READ**

OL: TRAP: GAP FRONT-SIDE WITH LEAD PULL BY BACK-SIDE GUARD. HINGE BY BACK-SIDE TACKLE

WR: PLAY-SIDE BLOCK SWEEP PLAY-SIDE, BACK-SIDE BLOCK INSIDE RUN UNLESS TAGGED WITH RPO

**RB:** SWEEP MESH IS BASE: CAN TAG TOSS

**QB:** 1-CLICK, **<u>GIVE UNTIL YOU CAN'T!</u>** 