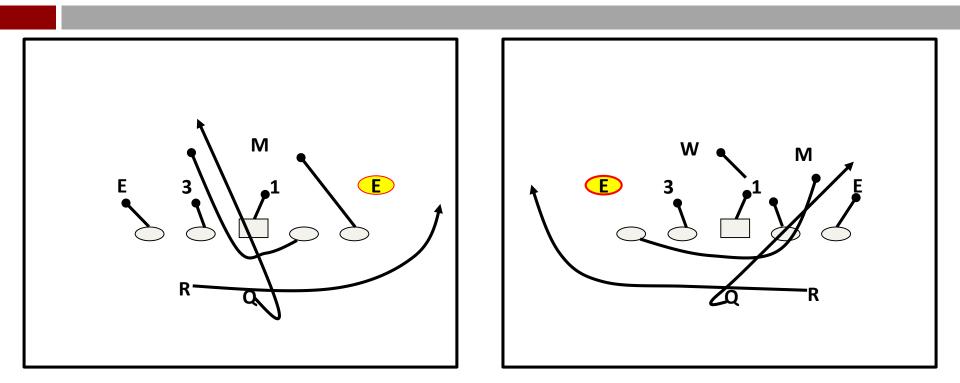

# FOLD/DART READ

# **FOLD/DART READ**

**OL:** ISO SCHEME FRONT-SIDE; FOLD BACK-SIDE (CAN BE ADJUSTED BASED ON PERSONNEL)

**RB:** AGGRESSIVE MESH IS BASE; UNLESS TAGGED WITH DASH OR TOSS

WR: PLAY-SIDE BLOCK INSIDE RUN, BACK-SIDE BLOCK INSIDE RUN UNLESS TAGGED WITH RPO

**QB:** 1-CLICK, **GIVE UNTIL YOU CAN'T!**