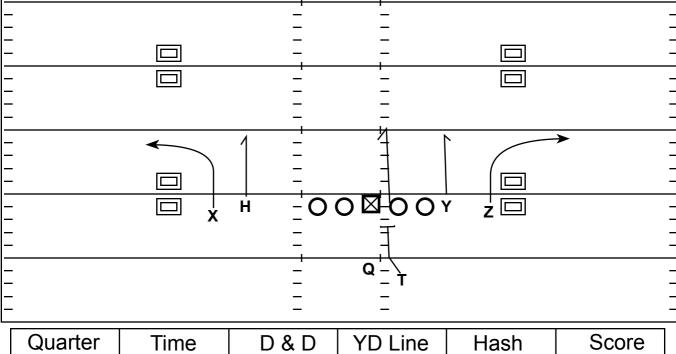

## 2x2 Attached Squeeze: Stab

## Arizona Cardinals v. Detroit Lions

|   | Q 0. 0 10 1                                                        |      | 2 5 2 |    | 1 14611 |         |  |
|---|--------------------------------------------------------------------|------|-------|----|---------|---------|--|
|   | 3rd                                                                | 5:09 | 2 - 6 | 29 | R       | 16 - 20 |  |
|   |                                                                    |      |       |    |         |         |  |
| Г | Ctrotogy: Attack the Flat Defender with a Cimple Concept (The Ctab |      |       |    |         |         |  |

Strategy: Attack the Flat Defender with a Simple Concept (The Stab can also be considered a 2-Man Stick Concept)

QB Progression/Read: Pick the Side with the best Leverage. Read Outside to Inside = Speed Out - Hitch - RB Checkdown

X: Speed Out

H: Outside Breaking Hitch

Z: Speed Out

Y: Outside Breaking Hitch

RB: Check Pro to Hitch