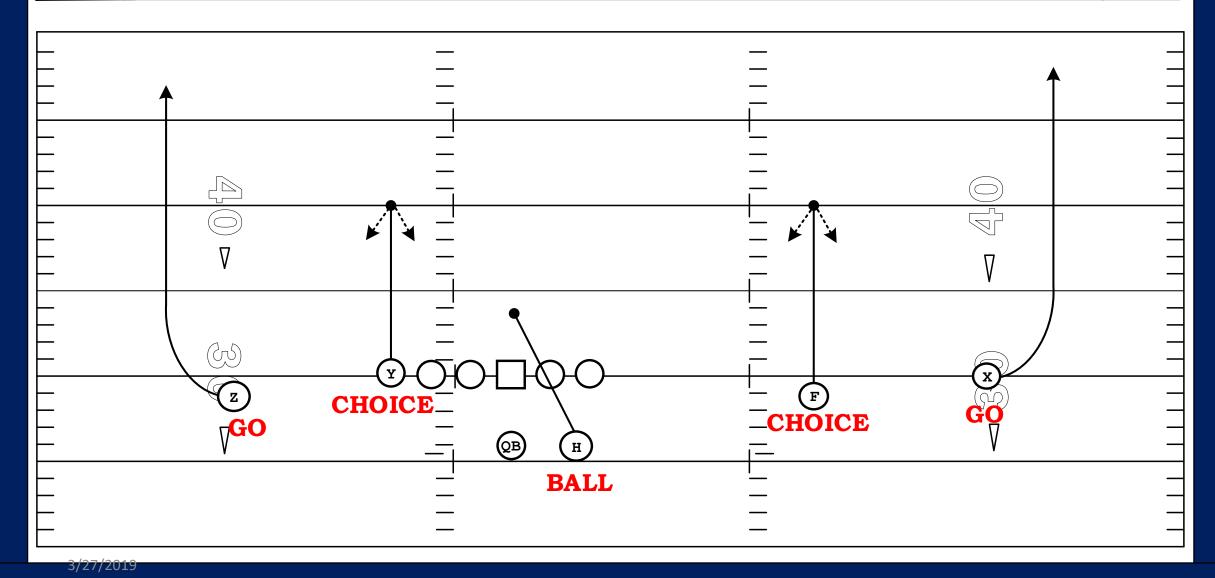

#### **NEAR LT 63 HOUSTON**

| POSITION | ASSIGNMENT  | COACHING POINT                                                       |
|----------|-------------|----------------------------------------------------------------------|
| X        | GO          | PROTECTION RELEASE GO, MUST<br>OUTSIDE. ALERT FOR HOLE SHOT.         |
| Z        | GO          | PROTECTION RELEASE GO, MUST<br>OUTSIDE. ALERT FOR HOLE SHOT.         |
| Y        | CHOICE      | PUSH TO 10 YARDS BREAKOUT BASED<br>OFF THE LEVERAGE OF THE DEFENDER. |
| F        | CHOICE      | PUSH TO 10 YARDS BREAKOUT BASED<br>OFF THE LEVERAGE OF THE DEFENDER. |
| Н        | BALL        | OVER THE BALL GIVE QB EYES AT 3 YDS.                                 |
| QB       | PROGRESSION | SHORTEST – EASIEST THROW                                             |