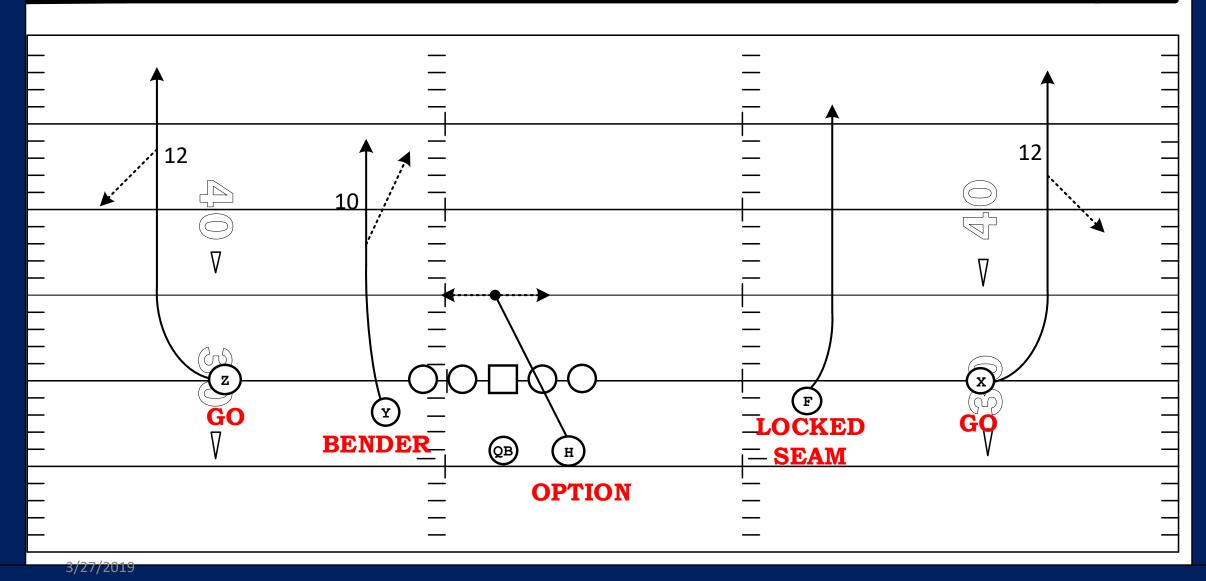

### **QUEEN LT 63 Y ALLEY**

| POSITION | ASSIGNMENT  | COACHING POINT                                                                             |
|----------|-------------|--------------------------------------------------------------------------------------------|
| X        | GO          | FASTEST RELEASE GO ROUTE. FIND<br>REDLINE, DROPOUT AT 7 STEPS<br>(12 YDS) IF NOT OVER TOP. |
| Z        | GO          | FASTEST RELEASE GO ROUTE. FIND REDLINE, DROPOUT AT 7 STEPS (12 YDS) IF NOT OVER TOP.       |
| Y        | BENDER      | LANDMARK 4 YARDS OUTSIDE THE HASH VS MOFC. BREAK AT 10 SKINNY POST VS MOFO                 |
| F        | LOCKED SEAM | LANDMARK 4 YARDS OUTSIDE THE HASH.                                                         |
| Н        | OPTION      | VS ZONE: CHECK DOWN OVER BALL @ 5 YARDS. VS MAN: BREAK LT/RT BASED OFF LEVERAGE.           |
| QB       | PROGRESSION | SPLIT SAFETY = BENDER, SEAM, CHECK-DOWN<br>POST SAFETY = SEAM, SEAM CHECK-DOWN             |