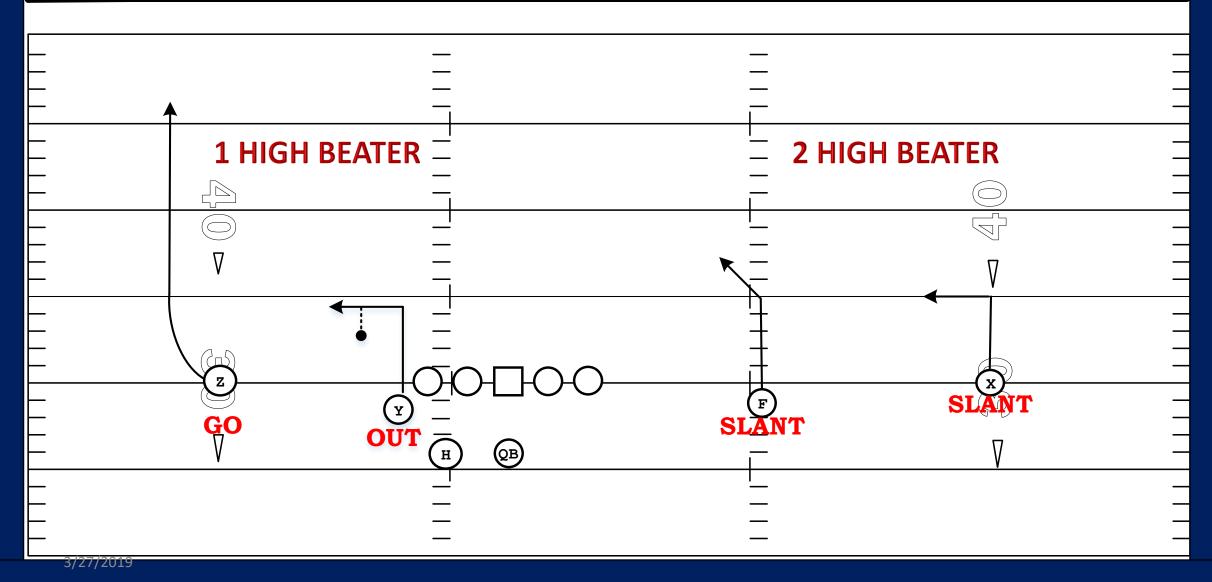

### **QUEEN LT KICK 200 DALLAS OAKLAND**

| POSITION | ASSIGNMENT    | COACHING POINT                                                          |
|----------|---------------|-------------------------------------------------------------------------|
| X        | SLANT         | 5 STEP SLANT, MUST 5 YARDS. STAY<br>FLAT UNDER COVER 2 CORNER.          |
| Z        | PRG           | PROTECTION RELEASE GO. MUST<br>OUTSIDE. ALERT FOR HOLE SHOT.            |
| Y        | OUT           | 5 YARD OUT. THROTTLE IN THE<br>HOLE VS COVER 2 CORNER.                  |
| F        | SLANT         | 3 STEP SLANT, MUST CROSS FACE OF OVERHANG DEFENDER. KEEP ON HIGH ANGLE. |
| Н        | PROTECTION    | BLOCK KICK 200/300 PROTECTION                                           |
| QB       | COVERAGE READ | POST SAFETY – SPLIT SAFETY READ                                         |