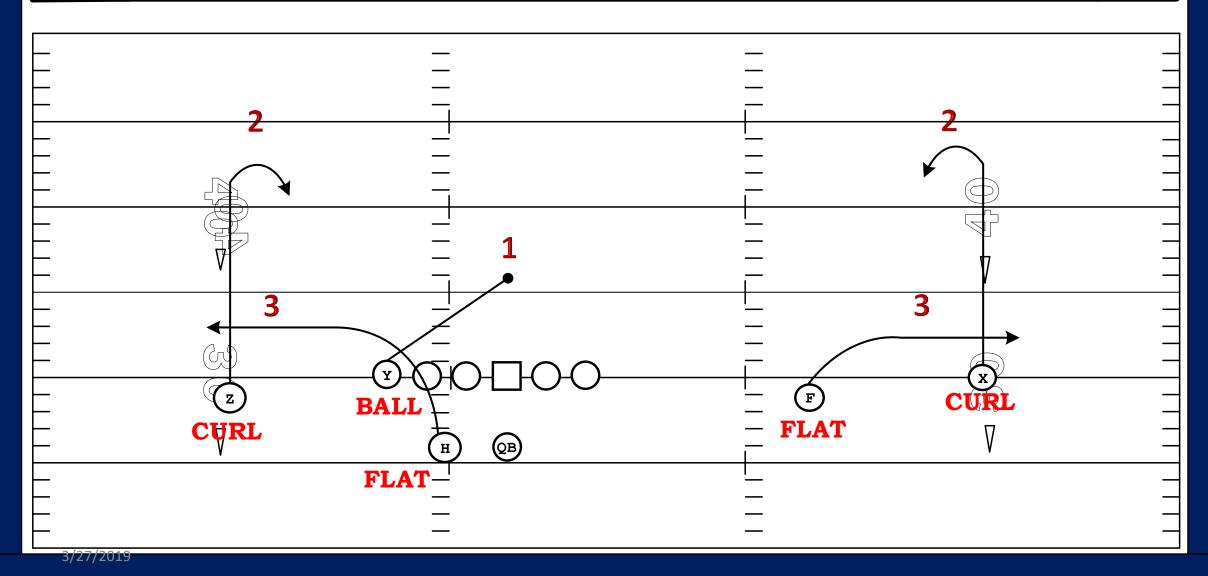

#### **NEAR LT 62 DRAKE**

|    | ASSIGNMENT  | COACHING POINT                                                                            |
|----|-------------|-------------------------------------------------------------------------------------------|
| X  | CURL        | 12 YARD CURL. WORK BACK DOWN STEM TO QB.                                                  |
| Z  | CURL        | 12 YARD CURL. WORK BACK DOWN STEM TO QB.                                                  |
| Y  | BALL        | 6 YARDS OVER THE BALL                                                                     |
| F  | FLAT        | 2 STEP FLAT, WORKING TO GAIN WIDTH 1 <sup>ST</sup> . IF YOU GET TO NUMBERS THROTTLE DOWN. |
| Н  | FLAT        | WORK TO GAIN WIDTH 1 <sup>ST</sup> BUILDING TO 3 YARDS.                                   |
| QB | PROGRESSION | SPLIT SAFETY = HANK, OUTLAW, FLAT<br>POST SAFETY = HANK, CURL, FLAT                       |