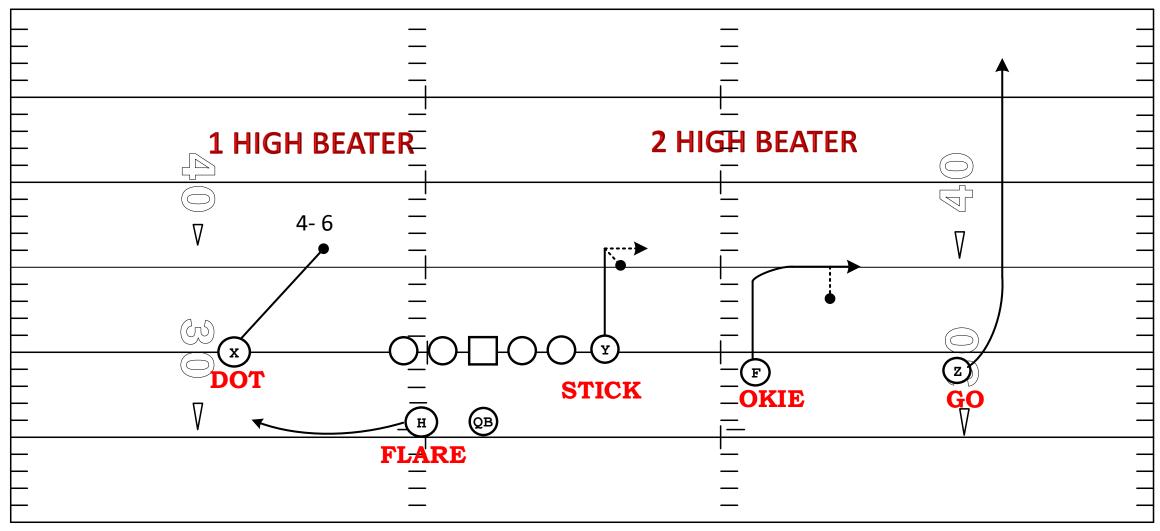

#### **TRIPS RT 52 EXXON**

| POSITION | ASSIGNMENT  | COACHING POINT                                                                                            |
|----------|-------------|-----------------------------------------------------------------------------------------------------------|
| X        | DOT         | RELEASE TOWARD ALIGN OF GHOST #2 WR. STOP ONCE FLAT DEFENDER CLEARS. NO DEEPER THAN 6 YDS. SLANT VS PRESS |
| Z        | PRG         | PROTECTION RELEASE GO, MUST<br>OUTSIDE. ALERT FOR HOLE SHOT.                                              |
| Y        | STICK       | 6 YARDS SIT IF OPEN WINDOW.<br>MELT AWAY VS INSIDE PRESSURE.                                              |
| F        | OKIE        | 3 STEP SPEED OUT. THROTTLE IN THE HOLE VS COVER 2 CORNER.                                                 |
| Н        | SWING       | 3 STEPS TOB                                                                                               |
| QB       | COVERAGE RD | SPLIT SAFETY = OKIE, STICK, DOT<br>POST SAFETY = FLARE, DOT, STICK                                        |