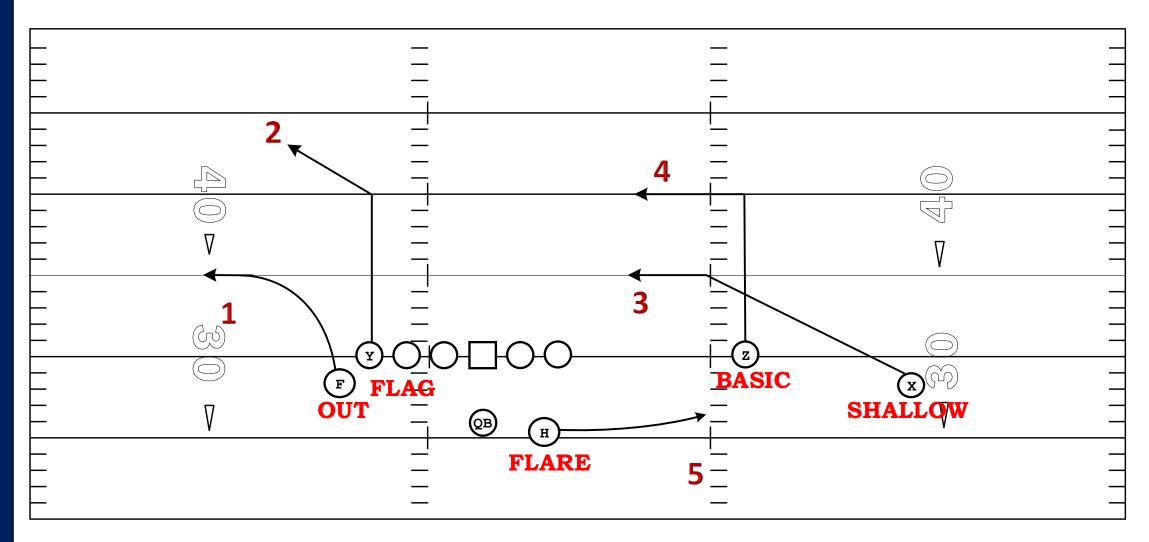

#### **EAST LT TWINS 53 DRIVE SMASH**

| POSITION | ASSIGNMENT  | COACHING POINT                                                                               |
|----------|-------------|----------------------------------------------------------------------------------------------|
| X        | SHALLOW     | BUILD TO 5 YARDS. AIMING FOR THE HEELS OF THE DL TO BEGIN. EYES TO QB AFTER 3 STEPS FOR HOT. |
| Z        | BASIC       | 10 YARD DIG. STAY FLAT AT THE TOP OF ROUTE.                                                  |
| Y        | FLAG        | BREAK AT 10 YARDS, KEEP ON HGH<br>ANGLE                                                      |
| F        | FLAT        | GAIN YOUR WIDTH, BUILDING TO 5 YARDS.                                                        |
| Н        | FLARE       | 5 HARD STEPS TO FLD, ALERT FOR HOT                                                           |
| QB       | PROGRESSION | LOW – HIGH, SHALLOW, BASIC, FLARE                                                            |