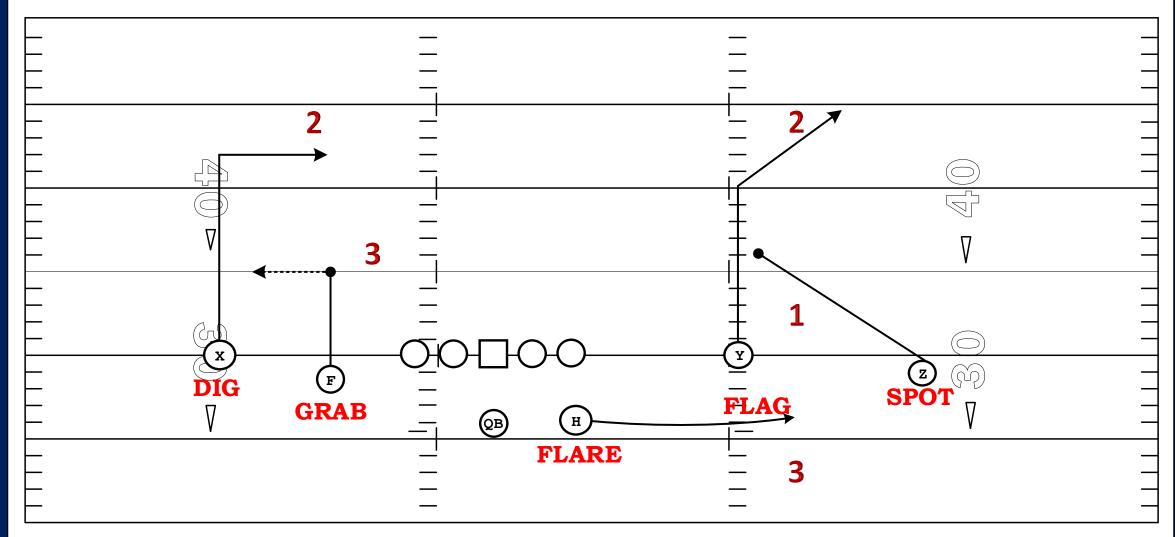

#### **DUAL RT 53 CHEVRON**

| POSITION | ASSIGNMENT  | COACHING POINT                                                                             |
|----------|-------------|--------------------------------------------------------------------------------------------|
| Z        | SPOT        | RELEASE TOWARD ALIGNMENT OF #2 WR. STOP ONCE FLAT DEFENDER CLEARS. NO DEEPER THAN 6 YARDS. |
| X        | DIG         | FASTEST RELEASE. 12 YARD DIG STAY FLAT.                                                    |
| F        | GRAB        | 5 YARD HITCH LOOK FOR BALL. IF YOU DON'T GET IT THEN BREAK OUT TOWARDS SL.                 |
| Y        | FLAG        | BREAK AT 10 YARDS. KEEP ON A HIGH<br>ANGLE.                                                |
| Н        | FLARE       | 5 HARD STEPS TO FLD, QB WILL THROW<br>YOU DOWNFIELD. ALERT FOR HOT                         |
| QB       | PROGRESSION | SNAG, CORNER, FLAT, BACKSIDE TAG PRESSURE PLAN: SAM BLITZ- SPOT TO SWING                   |