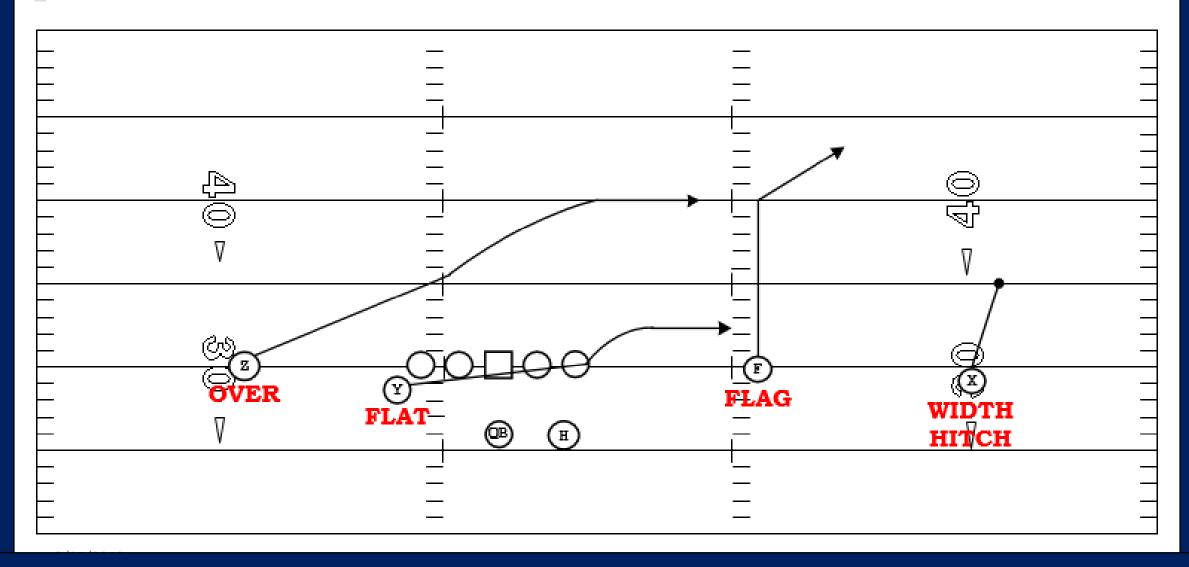

#### **QUEEN LT 137 NAKED RT SMASH**

| POSITION | ASSIGNMENT | COACHING POINT                                                    |
|----------|------------|-------------------------------------------------------------------|
| X        | HITCH      | 5 STEP HITCH                                                      |
| Z        | OVER       | 10 YARD OVER. GETTING IN PHASE WITH QB MORE IMPORTANT THAN DEPTH. |
| Y        | FLAT       | SLICE ACROSS FORMATION, FLAT ROUTE GAINING WIDTH BEFORE DEPTH.    |
| F        | FLAG       | BREAK AT 10 YARDS. KEEP ON A HIGH<br>ANGLE.                       |
| Н        | NAKED      | HARD SELL RUN ACTION PAST LOS,<br>COLLISION COLOR                 |
| QB       | NAKED      | HITCH, FLAG, FLAT                                                 |