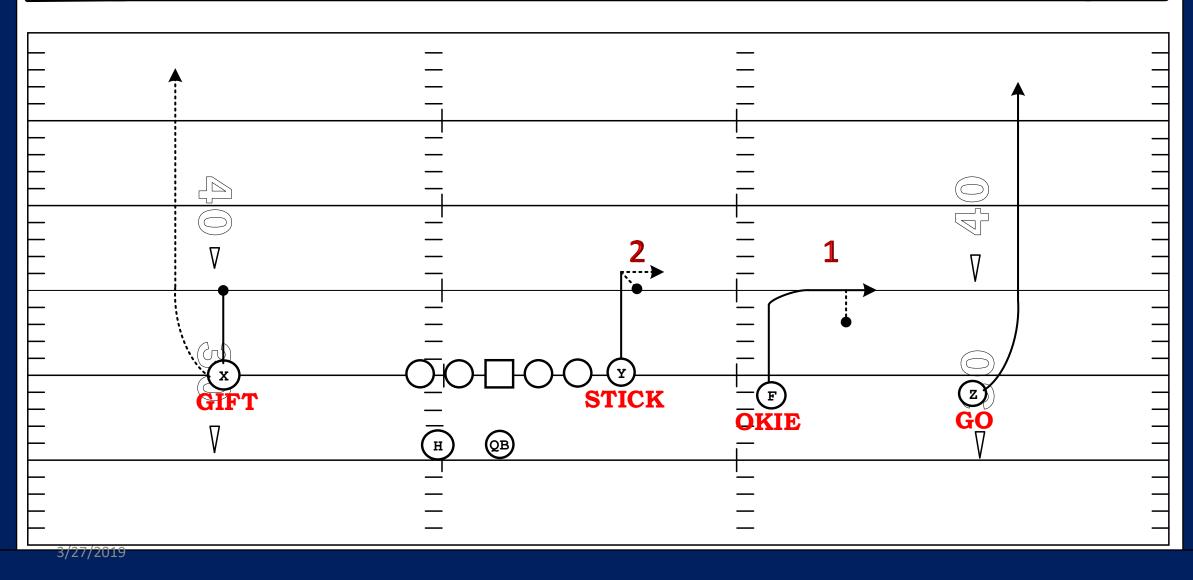

#### TRIPS RT KICK 200 DBL STICK

| POSITION | ASSIGNMENT | COACHING POINT                                               |
|----------|------------|--------------------------------------------------------------|
| X        | GIFT       | 5 STEP HITCH. CONVERT TO A<br>GO VS PRESS OR COVER 2.        |
| Z        | PRG        | PROTECTION RELEASE GO, MUST<br>OUTSIDE. ALERT FOR HOLE SHOT. |
| Y        | STICK      | 6 YARDS SIT IF OPEN WINDOW. MELT AWAY VS INSIDE PRESSURE.    |
| F        | OKIE       | 3 STEP SPEED OUT. THROTTLE IN THE HOLE VS COVER 2 CORNER.    |
| Н        | PROTECTION | BLOCK KICK 200/300 PROTECTION                                |
| QB       | QUICK GAME | PRE-SNAP, OKIE, STICK                                        |