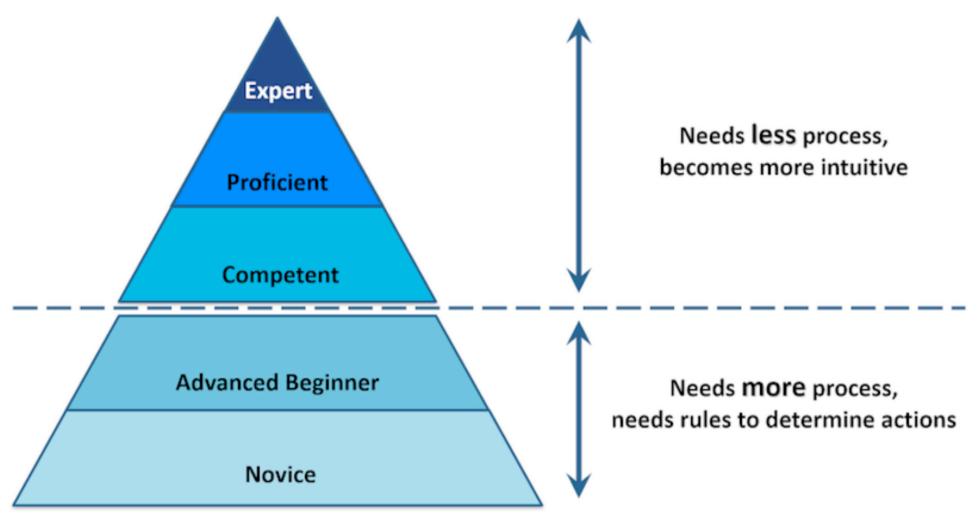

#### 2015 - 22yo

- 12-15 day overshoot lag
- Moderate strength reserves
- Needed proof to throw far
- Very impatient, numbers obsessed
- 25-50 day phases w very little modulation
- Longer anabolic stress windows
- Proving, spite, comparison

#### 2019 - 27yo

- 20-35 day overshoot lag
- High strength reserves
- Moderately patient!
- Need competition
- 6-12 day phases w relatively severe modulation
- Shorter anabolic stress windows
- Identity, challenge, business