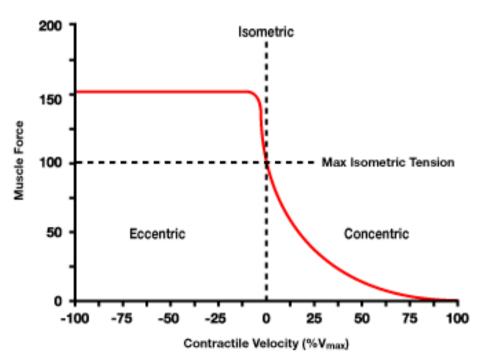

## PLANNING OF TRAINING

# PB (7.26kg)



#### MOVING PUZZLE

#### 2015 - 22yo

- 12-15 day overshoot lag
- Moderate strength reserves
- Needed proof to throw far
- Very impatient, numbers obsessed
- 25-50 day phases w very little modulation
- Longer anabolic stress windows
- Proving, spite, comparison

#### 2019 - 27yo

- 20-35 day overshoot lag
- High strength reserves
- Moderately patient!
- Need competition
- 6-12 day phases w relatively severe modulation
- Shorter anabolic stress windows
- Identity, challenge, business

















































European Throws Conference - November 2019

















| Week            | Weeks<br>from |                    | Program    |                  |        |               |          |        |
|-----------------|---------------|--------------------|------------|------------------|--------|---------------|----------|--------|
| Starting        | Pinnacle      | Phase              | #          | Location         | Gym/wk | Competition   | Date     | Resu   |
| 1-Oct           | 52            | Rest               |            |                  |        |               |          |        |
| 8-Oct           | 51            | Rest               |            |                  |        |               |          |        |
| 15-Oct          | 50            | Rest               |