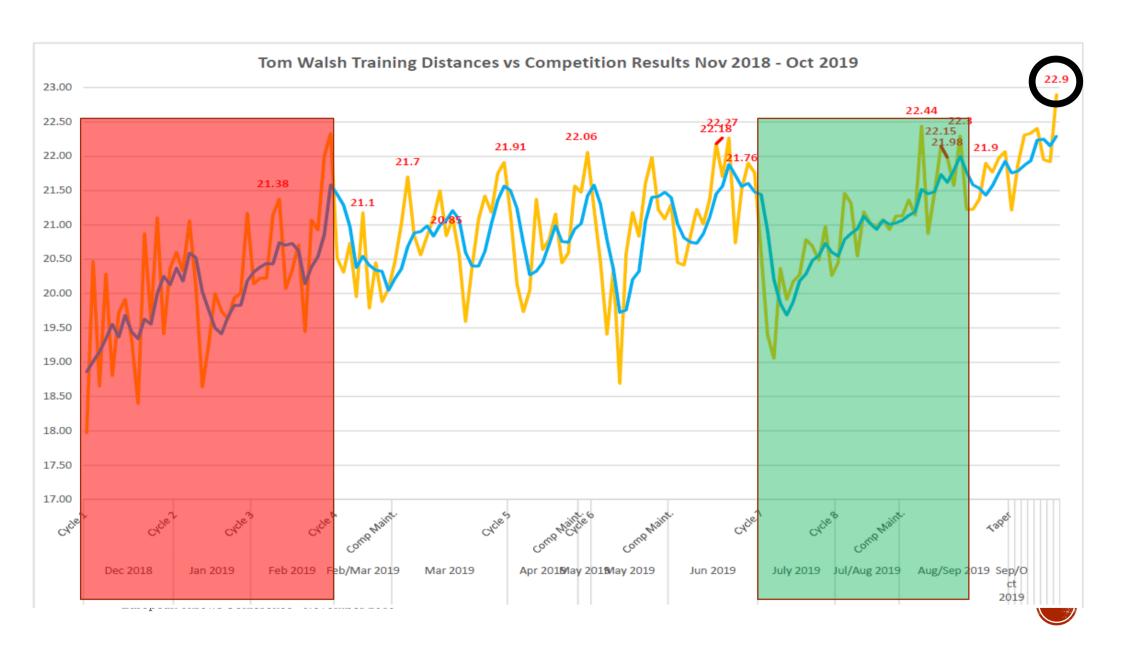

European Throws Conference - November 2019

| Week            | Weeks<br>from |                    | Program    |                  |        |               |          |        |
|-----------------|---------------|--------------------|------------|------------------|--------|---------------|----------|--------|
| Starting        | Pinnacle      | Phase              | #          | Location         | Gym/wk | Competition   | Date     | Resu   |
| 1-Oct           | 52            | Rest               |            |                  |        |               |          |        |
| 8-Oct           | 51            | Rest               |            |                  |        |               |          |        |
| 15-Oct          | 50            | Rest               |            |                  | _      |               |          |        |
| 22-Oct          | 49            | Intro              | 153        |                  | 2      |               |          |        |
| 29-Oct          | 48            |                    | 153        |                  | 2      |               |          |        |
| 5-Nov           | 47            | <b>-</b>           | 152        |                  | 2      |               |          |        |
| 12-Nov          | 46            | Train to<br>train  | 154        |                  | 3      |               |          |        |
| 19-Nov          | 45            | Str Reload         | 155        |                  | 4      |               |          |        |
| 26-Nov          | 44            | Cycle 1            | 156        |                  | 4      |               |          |        |
| 20              |               | Cycle 1            | 130        | Cambridge 4 +    | •      |               |          |        |
| 3-Dec           | 43            | Cycle 1            | 157        | 6                | 3      |               |          |        |
| 10-Dec          | 42            | Cycle 1            | 158        |                  | 2      |               |          |        |
| 17-Dec          | 41            | Cycle 1            | 159        |                  | 4      |               |          |        |
| 24-Dec          | 40            | Cycle 2            | 160        | Melbourne        | 4      |               |          |        |
| 31-Dec          | 39            | Cycle 2            | 161        | Cambridge        | 3      |               |          |        |
| 7-Jan           | 38            | Cycle 2            | 162        |                  | 2      |               |          |        |
| 14-Jan          | 37            | Cycle 2            | 163        |                  | 4      |               |          |        |
| 21-Jan          | 36            | Cycle 3            | 164        | Hawkes Bay       | 4      | Potts Classic | 26-Jan   | 21.38  |
| 28-Jan          | 35            | Cycle 3            | 165        | Cambridge        | 3      |               |          |        |
| 4-Feb           | 34            | Cycle 3            | 166        |                  | 2      |               |          |        |
| 11-Feb          | 33            | Cycle 3            | 168        |                  | 4      | 23 Cant       |          |        |
| 18-Feb          | 32            | Cycle 4            | 169        | Cambridge        | 3      | Champs        | 23-Feb   | 21.1   |
| 25-Feb          | 31            | Cycle 4            | 170        |                  | 2      |               |          |        |
| 4-Mar           | 30            | Comp Maint         | 170        |                  | 1 to 2 | NZ Champs     | 8-Mar    | 21.7   |
| 11-Mar          | 29            | Comp Maint         | 170        |                  | 1 to 2 |               |          |        |
| 18-Mar          | 28            | Comp Maint         | 170        |                  | 1 to 2 | ATC           | 21-Mar   | 20.85  |
| 25-Mar          | 27            | Comp Maint         | 171        |                  |        |               |          |        |
| 1-Apr           | 26            | Comp Maint         | 172        |                  | _      | AUS Champs    | 8-Apr    | 21.91  |
| 8-Apr           | 25            | Reload             | 173        | Melbourne        | 4      |               |          |        |
| 15-Apr          | 24            | Reload             | 174        | Melbourne        | 4      |               |          |        |
| 22-Apr          | 23<br>22      | Reload             | 175<br>176 | 29-4 Doha        |        | Doha DL       | 2.04=    | 22.06  |
| 29-Apr          | 21            | Comp Maint         | 175        | 29-4 Dona        |        | Dona DL       | 3-May    | 22.06  |
| 6-May<br>13-May | 20            | Cycle 6<br>Cycle 6 | 178        |                  |        |               |          |        |
| 20-May          | 19            | Cycle 6            | 179        | Athens 20/5      | 3      |               |          |        |
| 27-May          | 18            | Cycle 6            | 181        | Athens           | 3      |               |          |        |
| 3-Jun           | 17            | Comp Maint         | 182        | Athens           | 2      | Churzow       | 16-Jun   | 22.18  |
| 10-Jun          | 16            | Comp Maint         | 182        | Athens           | 2      | Ostrava       | 19-Jun   | 22.27  |
|                 |               |                    |            | West Coast,      |        |               |          |        |
| 17-Jun          | 15            | Comp Maint         | 183        | USA              | 2      |               |          |        |
| 24-Jun          | 14            | Comp Maint         | 183        | Athens           | 2      | Eugene DL     | 27-Jun   | 21.76  |
| 1-Jul           | 13            | Cycle 8            | 184        | Athens           | 4      |               |          |        |
| 8-Jul           | 12            | Cycle 8            | 185        | Athens           | 4      |               |          |        |
| 15-Jul          | 11            | Cycle 8            | 186        | Athens           | 2      |               |          |        |
| 22-Jul          | 10            | Cycle 8            | 187        | Athens           | 4      |               |          |        |
| 29-Jul          | 9             | Cycle 9            | 188        | Athens           | 4      |               |          |        |
| 5-Aug           | 8<br>7        | Cycle 9            | 189        | Athens<br>Athens | 3<br>2 |               |          |        |
| 12-Aug          |               | Cycle 9            | 190        | Athens           |        | Paris DL,     | 24/08,   | 22.44, |
| 19-Aug          | 6             | Comp Maint         | 191        |                  | 2      | Thum          | 30/8     | 22.15  |
| 26-Aug          | 5             | Comp Maint         | 191        |                  | 1 to 2 | Zagreb WC     | 2-Sep    | 21.98  |
| 2-Sep           | 4             | Comp Maint         | 192        | _                | 1 to 2 | Brussels DL   | 5-Sep    | 22.3   |
| 9-Sep           | 3             | Comp Maint         | 192        | Cyprus 8/9       | 3      | Churzow       | 14-Sep   | 21.9   |
| 16-Sep          | 2             | Comp Maint         | 193        | Cyprus           | 1 to 2 |               |          |        |
| 23-Sep          | 1             | Taper              | 193        | Cyprus 28/9      | 1 to 2 | DOHA WC       | 2 LE /10 | 22.0   |
| 30-Sep<br>7-Oct | 0<br>-1       | Taper<br>REST      | 194        |                  | 1      | DOHA WC       | 3+5/10   | 22.9   |
| 7-001           | -1            | REST               |            |                  |        |               |          |        |