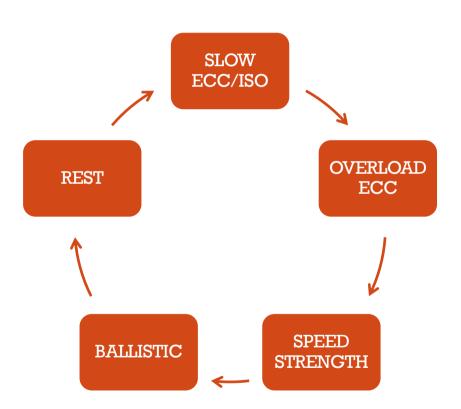

## PLANNING OF TRAINING

# PB (7.26kg)



#### MOVING PUZZLE

#### 2015 - 22yo

- 12-15 day overshoot lag
- Moderate strength reserves
- Needed proof to throw far
- Very impatient, numbers obsessed
- 25-50 day phases w very little modulation
- Longer anabolic stress windows
- Proving, spite, comparison

#### 2019 - 27yo

- 20-35 day overshoot lag
- High strength reserves
- Moderately patient!
- Need competition
- 6-12 day phases w relatively severe modulation
- Shorter anabolic stress windows
- Identity, challenge, business

















































European Throws Conference - November 2019

















| Week            | Weeks<br>from |                    | Program    |                  |        |               |          |        |
|-----------------|---------------|--------------------|------------|------------------|--------|---------------|----------|--------|
| Starting        | Pinnacle      | Phase              | #          | Location         | Gym/wk | Competition   | Date     | Resu   |
| 1-Oct           | 52            | Rest               |            |                  |        |               |          |        |
| 8-Oct           | 51            | Rest               |            |                  |        |               |          |        |
| 15-Oct          | 50