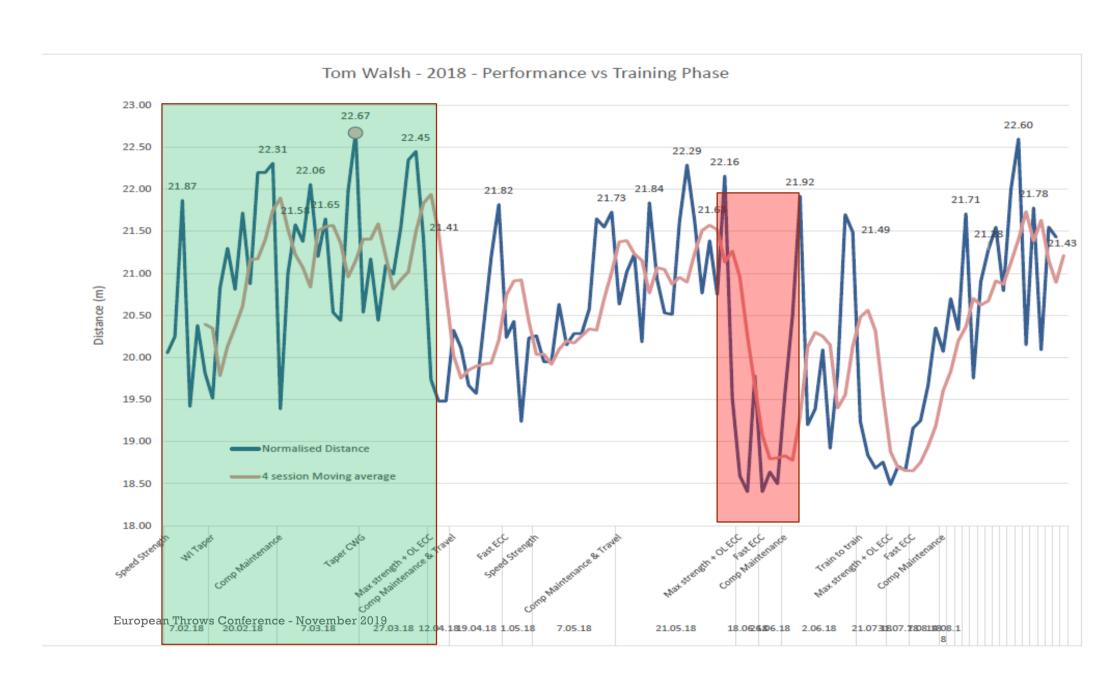

European Throws Conference - November 2019

| Week            | Weeks<br>from |                    | Program    |                  |        |               |          |        |
|-----------------|---------------|--------------------|------------|------------------|--------|---------------|----------|--------|
| Starting        | Pinnacle      | Phase              | #          | Location         | Gym/wk | Competition   | Date     | Resu   |
| 1-Oct           | 52            | Rest               |            |                  |        |               |          |        |
| 8-Oct           | 51            | Rest               |            |                  |        |               |          |        |
| 15-Oct          | 50            | Rest               |            |                  | _      |               |          |        |
| 22-Oct          | 49            | Intro              | 153        |                  | 2      |               |          |        |
| 29-Oct          | 48            |                    | 153        |                  | 2      |               |          |        |
| 5-Nov           | 47            | <b>-</b>           | 152        |                  | 2      |               |          |        |
| 12-Nov          | 46            | Train to<br>train  | 154        |                  | 3      |               |          |        |
| 19-Nov          | 45            | Str Reload         | 155        |                  | 4      |               |          |        |
| 26-Nov          | 44            | Cycle 1            | 156        |                  | 4      |               |          |        |
| 20              |               | Cycle 1            | 130        | Cambridge 4 +    | •      |               |          |        |
| 3-Dec           | 43            | Cycle 1            | 157        | 6                | 3      |               |          |        |
| 10-Dec          | 42            | Cycle 1            | 158        |                  | 2      |               |          |        |
| 17-Dec          | 41            | Cycle 1            | 159        |                  | 4      |               |          |        |
| 24-Dec          | 40            | Cycle 2            | 160        | Melbourne        | 4      |               |          |        |
| 31-Dec          | 39            | Cycle 2            | 161        | Cambridge        | 3      |               |          |        |
| 7-Jan           | 38            | Cycle 2            | 162        |                  | 2      |               |          |        |
| 14-Jan          | 37            | Cycle 2            | 163        |                  | 4      |               |          |        |
| 21-Jan          | 36            | Cycle 3            | 164        | Hawkes Bay       | 4      | Potts Classic | 26-Jan   | 21.38  |
| 28-Jan          | 35            | Cycle 3            | 165        | Cambridge        | 3      |               |          |        |
| 4-Feb           | 34            | Cycle 3            | 166        |                  | 2      |               |          |        |
| 11-Feb          | 33            | Cycle 3            | 168        |                  | 4      | 23 Cant       |          |        |
| 18-Feb          | 32            | Cycle 4            | 169        | Cambridge        | 3      | Champs        | 23-Feb   | 21.1   |
| 25-Feb          | 31            | Cycle 4            | 170        |                  | 2      |               |          |        |
| 4-Mar           | 30            | Comp Maint         | 170        |                  | 1 to 2 | NZ Champs     | 8-Mar    | 21.7   |
| 11-Mar          | 29            | Comp Maint         | 170        |                  | 1 to 2 |               |          |        |
| 18-Mar          | 28            | Comp Maint         | 170        |                  | 1 to 2 | ATC           | 21-Mar   | 20.85  |
| 25-Mar          | 27            | Comp Maint         | 171        |                  |        |               |          |        |
| 1-Apr           | 26            | Comp Maint         | 172        |                  | _      | AUS Champs    | 8-Apr    | 21.91  |
| 8-Apr           | 25            | Reload             | 173        | Melbourne        | 4      |               |          |        |
| 15-Apr          | 24            | Reload             | 174        | Melbourne        | 4      |               |          |        |
| 22-Apr          | 23<br>22      | Reload             | 175<br>176 | 29-4 Doha        |        | Doha DL       | 2.04=    | 22.06  |
| 29-Apr          | 21            | Comp Maint         | 175        | 29-4 Dona        |        | Dona DL       | 3-May    | 22.06  |
| 6-May<br>13-May | 20            | Cycle 6<br>Cycle 6 | 178        |                  |        |               |          |        |
| 20-May          | 19            | Cycle 6            | 179        | Athens 20/5      | 3      |               |          |        |
| 27-May          | 18            | Cycle 6            | 181        | Athens           | 3      |               |          |        |
| 3-Jun           | 17            | Comp Maint         | 182        | Athens           | 2      | Churzow       | 16-Jun   | 22.18  |
| 10-Jun          | 16            | Comp Maint         | 182        | Athens           | 2      | Ostrava       | 19-Jun   | 22.27  |
|                 |               |                    |            | West Coast,      |        |               |          |        |
| 17-Jun          | 15            | Comp Maint         | 183        | USA              | 2      |               |          |        |
| 24-Jun          | 14            | Comp Maint         | 183        | Athens           | 2      | Eugene DL     | 27-Jun   | 21.76  |
| 1-Jul           | 13            | Cycle 8            | 184        | Athens           | 4      |               |          |        |
| 8-Jul           | 12            | Cycle 8            | 185        | Athens           | 4      |               |          |        |
| 15-Jul          | 11            | Cycle 8            | 186        | Athens           | 2      |               |          |        |
| 22-Jul          | 10            | Cycle 8            | 187        | Athens           | 4      |               |          |        |
| 29-Jul          | 9             | Cycle 9            | 188        | Athens           | 4      |               |          |        |
| 5-Aug           | 8<br>7        | Cycle 9            | 189        | Athens<br>Athens | 3<br>2 |               |          |        |
| 12-Aug          |               | Cycle 9            | 190        | Athens           |        | Paris DL,     | 24/08,   | 22.44, |
| 19-Aug          | 6             | Comp Maint         | 191        |                  | 2      | Thum          | 30/8     | 22.15  |
| 26-Aug          | 5             | Comp Maint         | 191        |                  | 1 to 2 | Zagreb WC     | 2-Sep    | 21.98  |
| 2-Sep           | 4             | Comp Maint         | 192        | _                | 1 to 2 | Brussels DL   | 5-Sep    | 22.3   |
| 9-Sep           | 3             | Comp Maint         | 192        | Cyprus 8/9       | 3      | Churzow       | 14-Sep   | 21.9   |
| 16-Sep          | 2             | Comp Maint         | 193        | Cyprus           | 1 to 2 |               |          |        |
| 23-Sep          | 1             | Taper              | 193        | Cyprus 28/9      | 1 to 2 | DOHA WC       | 2 LE /10 | 22.0   |
| 30-Sep<br>7-Oct | 0<br>-1       | Taper<br>REST      | 194        |                  | 1      | DOHA WC       | 3+5/10   | 22.9   |
| 7-001           | -1            | REST               |            |                  |        |               |          |        |