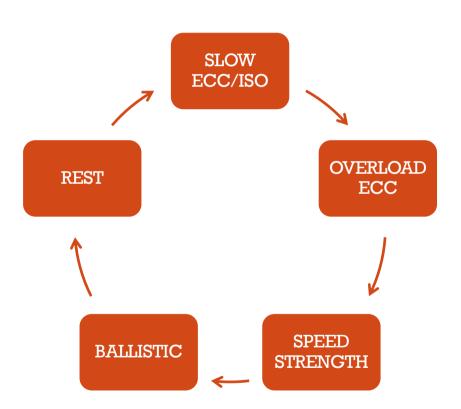

## PLANNING OF TRAINING

# PB (7.26kg)



#### MOVING PUZZLE

#### 2015 - 22yo

- 12-15 day overshoot lag
- Moderate strength reserves
- Needed proof to throw far
- Very impatient, numbers obsessed
- 25-50 day phases w very little modulation
- Longer anabolic stress windows
- Proving, spite, comparison

#### 2019 - 27yo

- 20-35 day overshoot lag
- High strength reserves
- Moderately patient!
- Need competition
- 6-12 day phases w relatively severe modulation
- Shorter anabolic stress windows
- Identity, challenge, business

















































European Throws Conference - November 2019

















| Week            | Weeks<br>from |                    | Program    |                  |        |               |          |        |
|-----------------|---------------|--------------------|------------|------------------|--------|---------------|----------|--------|
| Starting        | Pinnacle      | Phase              | #          | Location         | Gym/wk | Competition   | Date     | Resu   |
| 1-Oct           | 52            | Rest               |            |                  |        |               |          |        |
| 8-Oct           | 51            | Rest               |            |                  |        |               |          |        |
| 15-Oct          | 50            | Re