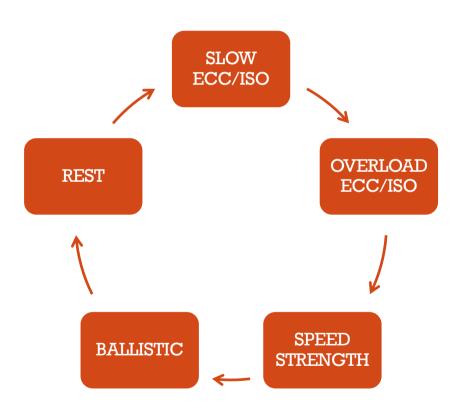

## PLANNING OF TRAINING

# PB (7.26kg)



#### MOVING PUZZLE

#### 2015 - 22yo

- 12-15 day overshoot lag
- Moderate strength reserves
- Needed proof to throw far
- Very impatient, numbers obsessed
- 25-50 day phases w very little modulation
- Longer anabolic stress windows
- Proving, spite, comparison

#### 2019 - 27yo

- 20-35 day overshoot lag
- High strength reserves
- Moderately patient!
- Need competition
- 6-12 day phases w relatively severe modulation
- Shorter anabolic stress windows
- Identity, challenge, business

















































European Throws Conference - November 2019

















| Week            | Weeks<br>from |                    | Program    |                  |        |               |          |        |
|-----------------|---------------|--------------------|------------|------------------|--------|---------------|----------|--------|
| Starting        | Pinnacle      | Phase              | #          | Location         | Gym/wk | Competition   | Date     | Resu   |
| 1-Oct           | 52            | Rest               |            |                  |        |               |          |        |
| 8-Oct           | 51            | Rest               |            |                  |        |               |          |        |
| 15-Oct          | 50            | Rest               |