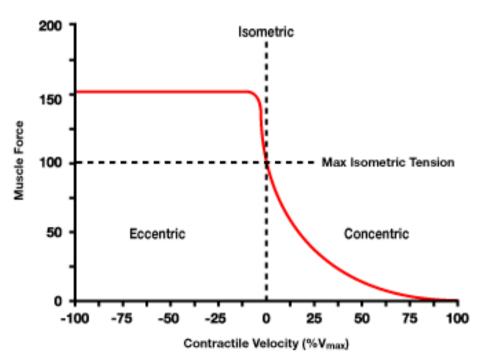

## PLANNING OF TRAINING

# PB (7.26kg)



#### MOVING PUZZLE

#### 2015 - 22yo

- 12-15 day overshoot lag
- Moderate strength reserves
- Needed proof to throw far
- Very impatient, numbers obsessed
- 25-50 day phases w very little modulation
- Longer anabolic stress windows
- Proving, spite, comparison

#### 2019 - 27yo

- 20-35 day overshoot lag
- High strength reserves
- Moderately patient!
- Need competition
- 6-12 day phases w relatively severe modulation
- Shorter anabolic stress windows
- Identity, challenge, business

















































European Throws Conference - November 2019

















| Week            | Weeks<br>from |                    | Program    |                  |        |               |          |        |
|-----------------|---------------|--------------------|------------|------------------|--------|---------------|----------|--------|
| Starting        | Pinnacle      | Phase              | #          | Location         | Gym/wk | Competition   | Date     | Resu   |
| 1-Oct           | 52            | Rest               |            |                  |        |               |          |        |
| 8-Oct           | 51            | Rest               |            |                  |        |               |          |        |
| 15-Oct          | 50            | Rest               |            |                  | _      |               |