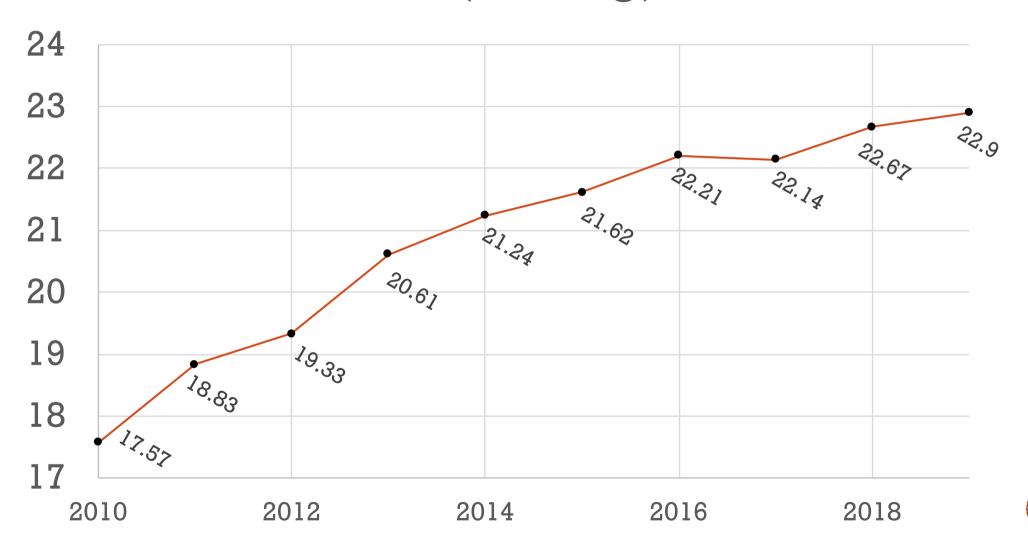

# PB (7.26kg)

European Throws Conference - November 2019

| Week            | Weeks<br>from |                    | Program    |                  |        |               |          |        |
|-----------------|---------------|--------------------|------------|------------------|--------|---------------|----------|--------|
| Starting        | Pinnacle      | Phase              | #          | Location         | Gym/wk | Competition   | Date     | Resu   |
| 1-Oct           | 52            | Rest               |            |                  |        |               |          |        |
| 8-Oct           | 51            | Rest               |            |                  |        |               |          |        |
| 15-Oct          | 50            | Rest               |            |                  | _      |               |          |        |
| 22-Oct          | 49            | Intro              | 153        |                  | 2      |               |          |        |
| 29-Oct          | 48            |                    | 153        |                  | 2      |               |          |        |
| 5-Nov           | 47            | <b>-</b>           | 152        |                  | 2      |               |          |        |
| 12-Nov          | 46            | Train to<br>train  | 154        |                  | 3      |               |          |        |
| 19-Nov          | 45            | Str Reload         | 155        |                  | 4      |               |          |        |
| 26-Nov          | 44            | Cycle 1            | 156        |                  | 4      |               |          |        |
| 20              |               | Cycle 1            | 130        | Cambridge 4 +    | •      |               |          |        |
| 3-Dec           | 43            | Cycle 1            | 157        | 6                | 3      |               |          |        |
| 10-Dec          | 42            | Cycle 1            | 158        |                  | 2      |               |          |        |
| 17-Dec          | 41            | Cycle 1            | 159        |                  | 4      |               |          |        |
| 24-Dec          | 40            | Cycle 2            | 160        | Melbourne        | 4      |               |          |        |
| 31-Dec          | 39            | Cycle 2            | 161        | Cambridge        | 3      |               |          |        |
| 7-Jan           | 38            | Cycle 2            | 162        |                  | 2      |               |          |        |
| 14-Jan          | 37            | Cycle 2            | 163        |                  | 4      |               |          |        |
| 21-Jan          | 36            | Cycle 3            | 164        | Hawkes Bay       | 4      | Potts Classic | 26-Jan   | 21.38  |
| 28-Jan          | 35            | Cycle 3            | 165        | Cambridge        | 3      |               |          |        |
| 4-Feb           | 34            | Cycle 3            | 166        |                  | 2      |               |          |        |
| 11-Feb          | 33            | Cycle 3            | 168        |                  | 4      | 23 Cant       |          |        |
| 18-Feb          | 32            | Cycle 4            | 169        | Cambridge        | 3      | Champs        | 23-Feb   | 21.1   |
| 25-Feb          | 31            | Cycle 4            | 170        |                  | 2      |               |          |        |
| 4-Mar           | 30            | Comp Maint         | 170        |                  | 1 to 2 | NZ Champs     | 8-Mar    | 21.7   |
| 11-Mar          | 29            | Comp Maint         | 170        |                  | 1 to 2 |               |          |        |
| 18-Mar          | 28            | Comp Maint         | 170        |                  | 1 to 2 | ATC           | 21-Mar   | 20.85  |
| 25-Mar          | 27            | Comp Maint         | 171        |                  |        |               |          |        |
| 1-Apr           | 26            | Comp Maint         | 172        |                  | _      | AUS Champs    | 8-Apr    | 21.91  |
| 8-Apr           | 25            | Reload             | 173        | Melbourne        | 4      |               |          |        |
| 15-Apr          | 24            | Reload             | 174        | Melbourne        | 4      |               |          |        |
| 22-Apr          | 23<br>22      | Reload             | 175<br>176 | 29-4 Doha        |        | Doha DL       | 2.04=    | 22.06  |
| 29-Apr          | 21            | Comp Maint         | 175        | 29-4 Dona        |        | Dona DL       | 3-May    | 22.06  |
| 6-May<br>13-May | 20            | Cycle 6<br>Cycle 6 | 178        |                  |        |               |          |        |
| 20-May          | 19            | Cycle 6            | 179        | Athens 20/5      | 3      |               |          |        |
| 27-May          | 18            | Cycle 6            | 181        | Athens           | 3      |               |          |        |
| 3-Jun           | 17            | Comp Maint         | 182        | Athens           | 2      | Churzow       | 16-Jun   | 22.18  |
| 10-Jun          | 16            | Comp Maint         | 182        | Athens           | 2      | Ostrava       | 19-Jun   | 22.27  |
|                 |               |                    |            | West Coast,      |        |               |          |        |
| 17-Jun          | 15            | Comp Maint         | 183        | USA              | 2      |               |          |        |
| 24-Jun          | 14            | Comp Maint         | 183        | Athens           | 2      | Eugene DL     | 27-Jun   | 21.76  |
| 1-Jul           | 13            | Cycle 8            | 184        | Athens           | 4      |               |          |        |
| 8-Jul           | 12            | Cycle 8            | 185        | Athens           | 4      |               |          |        |
| 15-Jul          | 11            | Cycle 8            | 186        | Athens           | 2      |               |          |        |
| 22-Jul          | 10            | Cycle 8            | 187        | Athens           | 4      |               |          |        |
| 29-Jul          | 9             | Cycle 9            | 188        | Athens           | 4      |               |          |        |
| 5-Aug           | 8<br>7        | Cycle 9            | 189        | Athens<br>Athens | 3<br>2 |               |          |        |
| 12-Aug          |               | Cycle 9            | 190        | Athens           |        | Paris DL,     | 24/08,   | 22.44, |
| 19-Aug          | 6             | Comp Maint         | 191        |                  | 2      | Thum          | 30/8     | 22.15  |
| 26-Aug          | 5             | Comp Maint         | 191        |                  | 1 to 2 | Zagreb WC     | 2-Sep    | 21.98  |
| 2-Sep           | 4             | Comp Maint         | 192        | _                | 1 to 2 | Brussels DL   | 5-Sep    | 22.3   |
| 9-Sep           | 3             | Comp Maint         | 192        | Cyprus 8/9       | 3      | Churzow       | 14-Sep   | 21.9   |
| 16-Sep          | 2             | Comp Maint         | 193        | Cyprus           | 1 to 2 |               |          |        |
| 23-Sep          | 1             | Taper              | 193        | Cyprus 28/9      | 1 to 2 | DOHA WC       | 2 LE /10 | 22.0   |
| 30-Sep<br>7-Oct | 0<br>-1       | Taper<br>REST      | 194        |                  | 1      | DOHA WC       | 3+5/10   | 22.9   |
| 7-001           | -1            | REST               |            |                  |        |               |          |        |