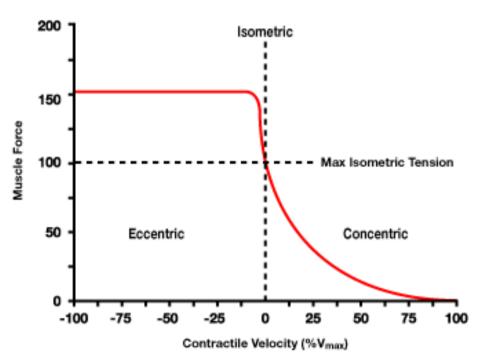

## PLANNING OF TRAINING

# PB (7.26kg)



#### MOVING PUZZLE

#### 2015 - 22yo

- 12-15 day overshoot lag
- Moderate strength reserves
- Needed proof to throw far
- Very impatient, numbers obsessed
- 25-50 day phases w very little modulation
- Longer anabolic stress windows
- Proving, spite, comparison

#### 2019 - 27yo

- 20-35 day overshoot lag
- High strength reserves
- Moderately patient!
- Need competition
- 6-12 day phases w relatively severe modulation
- Shorter anabolic stress windows
- Identity, challenge, business

















































European Throws Conference - November 2019

















| Week            | Weeks<br>from |                    | Program    |                  |        |               |          |        |
|-----------------|---------------|--------------------|------------|------------------|--------|---------------|----------|--------|
| Starting        | Pinnacle      | Phase              | #          | Location         | Gym/wk | Competition   | Date     | Resu   |
| 1-Oct           | 52            | Rest               |            |                  |        |               |          |        |
| 8-Oct           | 51            | Rest               |            |                  |        |               |          |        |
| 15-Oct          | 50