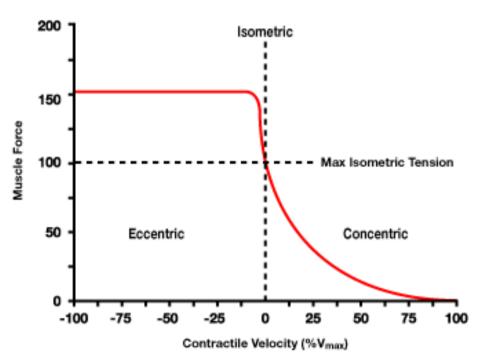

## PLANNING OF TRAINING

# PB (7.26kg)



#### MOVING PUZZLE

#### 2015 - 22yo

- 12-15 day overshoot lag
- Moderate strength reserves
- Needed proof to throw far
- Very impatient, numbers obsessed
- 25-50 day phases w very little modulation
- Longer anabolic stress windows
- Proving, spite, comparison

#### 2019 - 27yo

- 20-35 day overshoot lag
- High strength reserves
- Moderately patient!
- Need competition
- 6-12 day phases w relatively severe modulation
- Shorter anabolic stress windows
- Identity, challenge, business

















































European Throws Conference - November 2019

















| Week            | Weeks<br>from |                    | Program    |                  |        |               |          |        |
|-----------------|---------------|--------------------|------------|------------------|--------|---------------|----------|--------|
| Starting        | Pinnacle      | Phase              | #          | Location         | Gym/wk | Competition   | Date     | Resu   |
| 1-Oct           | 52            | Rest               |            |                  |        |               |          |        |
| 8-Oct           | 51            | Rest               |            |                  |        |               |          |        |
| 15-Oct          | 50            | Rest