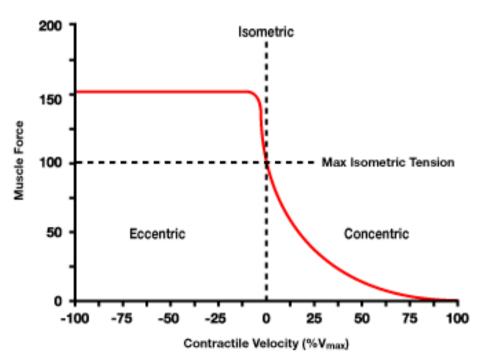

## PLANNING OF TRAINING

# PB (7.26kg)



#### MOVING PUZZLE

#### 2015 - 22yo

- 12-15 day overshoot lag
- Moderate strength reserves
- Needed proof to throw far
- Very impatient, numbers obsessed
- 25-50 day phases w very little modulation
- Longer anabolic stress windows
- Proving, spite, comparison

#### 2019 - 27yo

- 20-35 day overshoot lag
- High strength reserves
- Moderately patient!
- Need competition
- 6-12 day phases w relatively severe modulation
- Shorter anabolic stress windows
- Identity, challenge, business

















































European Throws Conference - November 2019

















| Week            | Weeks<br>from |                    | Program    |                  |        |               |          |        |
|-----------------|---------------|--------------------|------------|------------------|--------|---------------|----------|--------|
| Starting        | Pinnacle      | Phase              | #          | Location         | Gym/wk | Competition   | Date     | Resu   |
| 1-Oct           | 52            | Rest               |            |                  |        |               |          |        |
| 8-Oct           | 51            | Rest               |            |                  |        |               |          |        |
| 15-Oct          | 50            | Rest