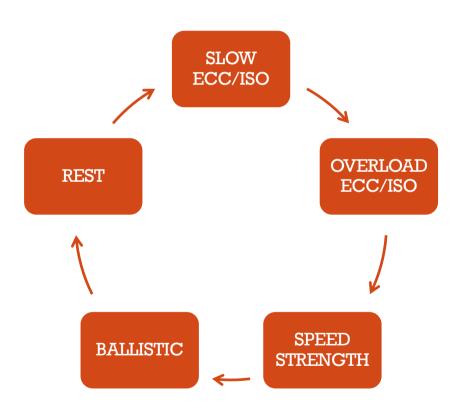

## PLANNING OF TRAINING

# PB (7.26kg)



#### MOVING PUZZLE

#### 2015 - 22yo

- 12-15 day overshoot lag
- Moderate strength reserves
- Needed proof to throw far
- Very impatient, numbers obsessed
- 25-50 day phases w very little modulation
- Longer anabolic stress windows
- Proving, spite, comparison

#### 2019 - 27yo

- 20-35 day overshoot lag
- High strength reserves
- Moderately patient!
- Need competition
- 6-12 day phases w relatively severe modulation
- Shorter anabolic stress windows
- Identity, challenge, business

















































European Throws Conference - November 2019

















| Week            | Weeks<br>from |                    | Program    |                  |        |               |          |        |
|-----------------|---------------|--------------------|------------|------------------|--------|---------------|----------|--------|
| Starting        | Pinnacle      | Phase              | #          | Location         | Gym/wk | Competition   | Date     | Resu   |
| 1-Oct           | 52            | Rest               |            |                  |        |               |          |        |
| 8-Oct           | 51            | Rest               |            |                  |        |               |          |        |
| 15-Oct          | 50            | Rest