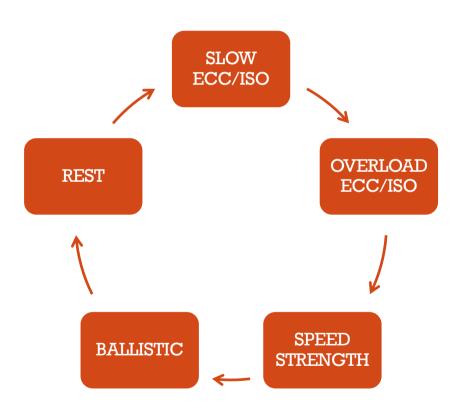

## PLANNING OF TRAINING

# PB (7.26kg)



#### MOVING PUZZLE

#### 2015 - 22yo

- 12-15 day overshoot lag
- Moderate strength reserves
- Needed proof to throw far
- Very impatient, numbers obsessed
- 25-50 day phases w very little modulation
- Longer anabolic stress windows
- Proving, spite, comparison

#### 2019 - 27yo

- 20-35 day overshoot lag
- High strength reserves
- Moderately patient!
- Need competition
- 6-12 day phases w relatively severe modulation
- Shorter anabolic stress windows
- Identity, challenge, business

















































European Throws Conference - November 2019

















| Week            | Weeks<br>from |                    | Program    |                  |        |               |          |        |
|-----------------|---------------|--------------------|------------|------------------|--------|---------------|----------|--------|
| Starting        | Pinnacle      | Phase              | #          | Location         | Gym/wk | Competition   | Date     | Resu   |
| 1-Oct           | 52            | Rest               |            |                  |        |               |          |        |
| 8-Oct           | 51            | Rest               |            |                  |        |               |          |        |
| 15-Oct          | 50            | Rest               |            |                  | _      |               |