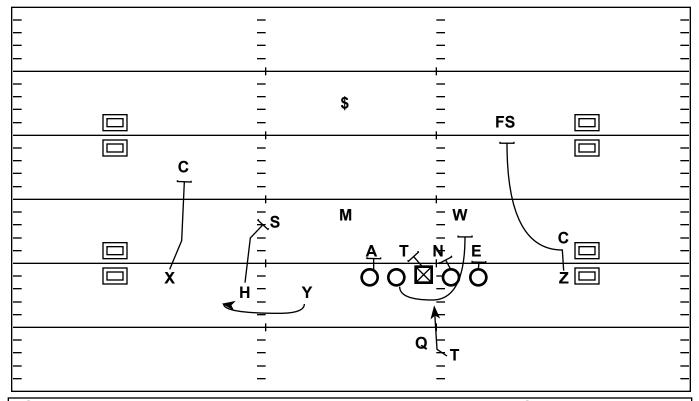

## 3x1 Open: Wrap BS Bubble

| Quarter | Time | D&D    | YD Line | Hash | Score |
|---------|------|--------|---------|------|-------|
| 1st     | 3:58 | 1 - 10 | -35     | R    | 7 - 0 |

Strategy: 10 Per. Run scheme w/ an attached #'s RPO (Bubble) to put the Mike in Conflict

QB Progression/Read: Read the #'s on the Field Perimeter Side

| X - Block Corner         |  |
|--------------------------|--|
| H - Block Sam Linebacker |  |
|                          |  |

Y - Bubble

Z - Dig Out F/S

T - Set Downhill Track to follow Wrap

| LT - Man | Locked | on | <b>Anchor</b> |
|----------|--------|----|---------------|
|----------|--------|----|---------------|

LG - Wrap Pull to Point (Will Linebacker)

C - Back Block 2i

RG - Down Block Shaded Nose

RT - Man Block End