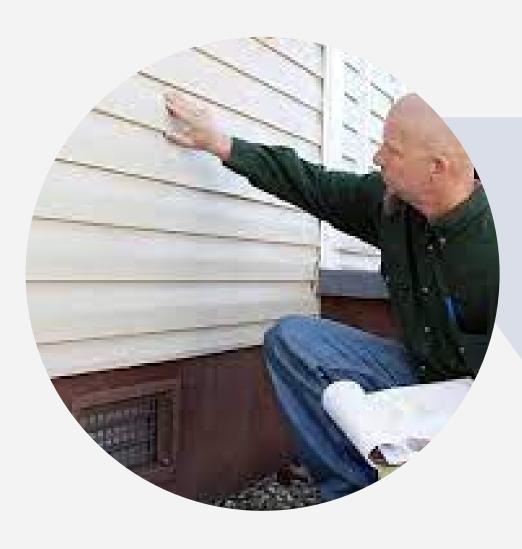

#### Durability That Lasts for Decades

High-quality metal roofing can last 40+ years with minimal maintenance. It withstands extreme weather conditions better than traditional materials.

As professional <u>commercial siding installers</u>, we can ensure precise installation for better insulation and moisture control. Proper siding enhances both protection and visual appeal.