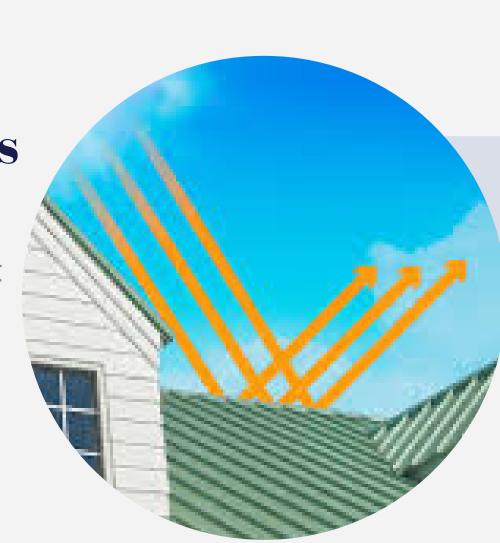

Metal roofing reflects sunlight, reducing indoor heat absorption. This leads to lower cooling costs and improved energy efficiency for businesses.