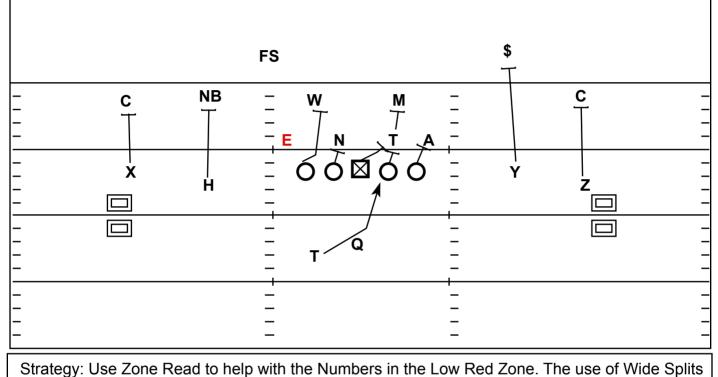

## 2x2 Open: Inside Zone Read

| Quarter | Time  | D & D | YD Line | Hash | Score   |
|---------|-------|-------|---------|------|---------|
| 4       | 10:44 | 1 - 6 | 6       | М    | 31 - 20 |
|         |       |       |         |      |         |

QB Progression/Read: Read the EMLOS (Defensive End)

help the Development of the run even more as that End has a long ways to get to.

QD 1 Togression/read. Read the EMESS (Detensive End)

X - Block Backside Corner

H - Block Nickel

Y - Block \$

T - Inside Zone Track, Read Backside Leg of Playside Guard

Z - Block Corner

LT - Knee Read Nose then work

up to Will Linebacker

LG - Combo Block Nose to Will Linebacker

C - Combo 3-Tech to Mike Linebacker

RG - Combo 3-Tech to Mike Linebacker

RT - Inside Drive Anchor