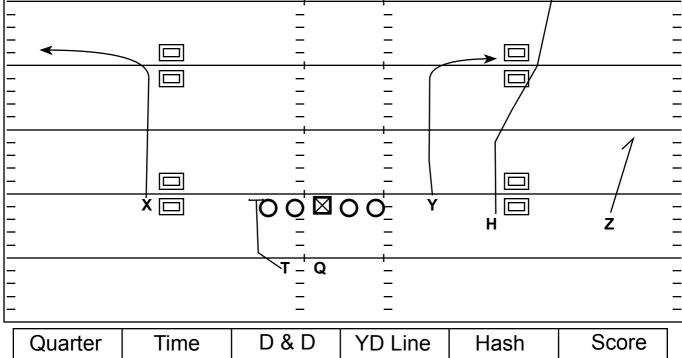

## 3x1 Open: Slot-Fade (Deep Out)

## Arizona Cardinals @ Detriot Lions

|                                                                             | Quartor | 111110 | 2 0. 2 | 1 5 20 | 114611 | 000.0   |
|-----------------------------------------------------------------------------|---------|--------|--------|--------|--------|---------|
|                                                                             | 3rd     | 9:58   | 3 - 10 | 31     | L      | 10 - 13 |
|                                                                             |         |        |        |        |        |         |
| Strategy: Base Slot-Fade concept while pulling the Concept Side Safety with |         |        |        |        |        |         |

the Dig by #3. Also a decent 1 v. 1 Match-up on the Backside QB Progression/Read: v. 1-High look for the backside Deep Out.

X: Deep Out (Break at 10 Yards)

v. 2-High work Slot-Fade (Low to High)

H: Slot-Fade (Press Vertical then Widen, Leave enough room for QB to

Y: Seam Deep Out (Break at 10 Yards)

Z: Witch (Hitch w/ Width)

**RB**: Chip Protect

Throw you Open)