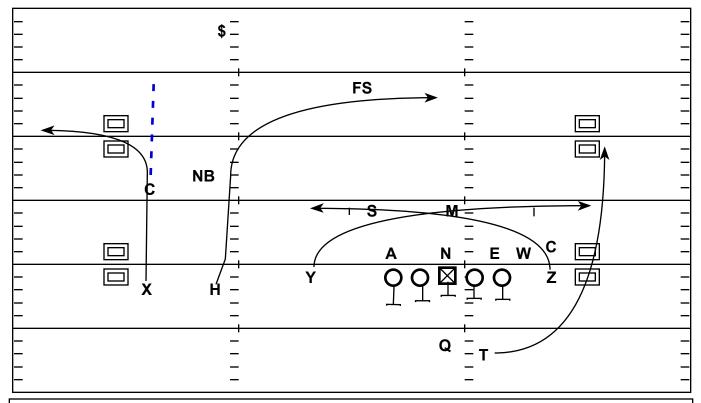

## 3x1 Open: Mesh

| Quarter | Time  | D&D    | YD Line | Hash | Score |
|---------|-------|--------|---------|------|-------|
| 1st     | 14:55 | 1 - 10 | -27     | R    | 0 - 0 |

Strategy: Bread n' Butter passing concept for Miss. State that attacks multiple forms of coverage (Man / Zone)

QB Progression/Read: Deep Out - Mesh - Dig (Wheel can be 1st against certain looks)

| X                     | _ [ | ٦۵ | en | 0 | ı ıt |
|-----------------------|-----|----|----|---|------|
| $\boldsymbol{\wedge}$ | - L | ノヒ | CΝ |   | uι   |

H - Dig

Y - Over Mesh, Set the Depth / Settle v. Zone - Run v. Man

Z - Under Mesh, Close the Distance / Settle v. Zone - Run v. Man

T - Wheel

LT - Box Protect, Set to Anchor

LG - Box Protect, Set to Mike Linebacker - Look to Help