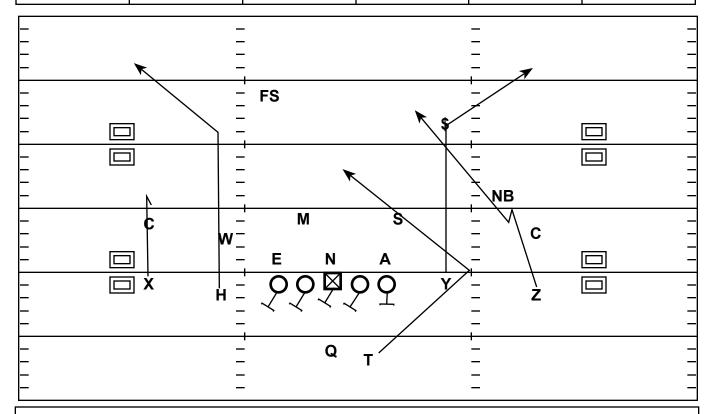

## \*2x2 Open: Snag n' Go

| Quarter | Time  | D & D  | YD Line | Hash | Score |
|---------|-------|--------|---------|------|-------|
| 1st     | 13:38 | 2 - 10 | -48     | LM   | 0 - 0 |

Strategy: Fake one of your top quick game concepts hoping to get defenders to bite then hit them deep. If defense drops then RB Angle becomes wide open.

QB Progression/Read: Only look Smash against perfect looks (High/Low Corner) - Read Snag n' Go to Angle

| X - Hitch                            |
|--------------------------------------|
| H - Corner, Break at 10-12<br>Yards  |
| Y - Corner, Break at 10 -12<br>Yards |
| Z - Snag n' Go                       |
| T - RB Angle                         |