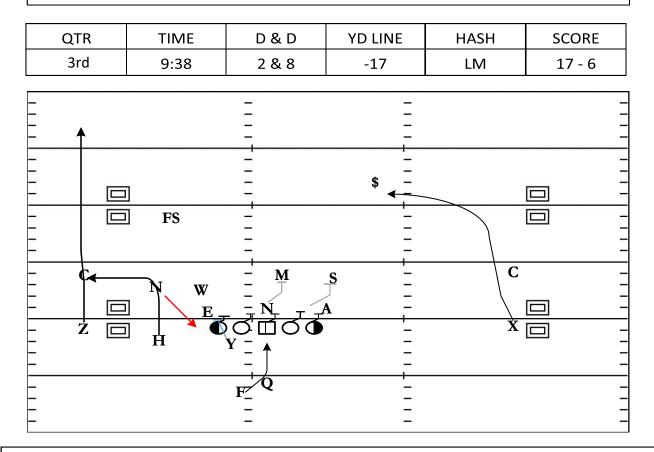

## 3x1 Wing: Capped Inside Zone BS Flat

STRATEGY: Attack the Defense w/ a base Inside Zone scheme while holding them accountable to defend the 3<sup>rd</sup> Level attack of the Glance and the QK Game of the Flat Concept

QB READS & PROGRESSION: Pre-Snap decide which side to read based on leverage and coverage – Man Read the Flat (Nickel Inserts in on run = Throw) – Space Read the Glance

| X | Glance                                     | LT | Take the Slanting Defensive End        |
|---|--------------------------------------------|----|----------------------------------------|
| Η | Speed Out                                  | LG | Zone Combo<br>Nose to Mike Linebacker  |
| Y | Cap the Backside C-Gap                     | С  | Zone Combo<br>Nose to Mike Linebacker  |
| Ζ | MOR Vertical                               | RG | Zone Combo<br>Anchor to Sam Linebacker |
| F | Set IZ Track<br>Playside Leg of the Center | RT | Zone Combo<br>Anchor to Sam Linebacker |