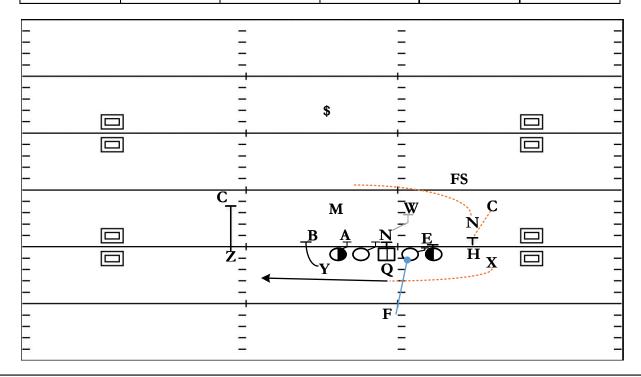

## 2x2 Wing: Jet Sweep Fake Dive

| QTR | TIME  | D & D | YD LINE | HASH | SCORE |
|-----|-------|-------|---------|------|-------|
| 1st | 12:47 | 3 & 2 | -47     | R    | 0 - 0 |

STRATEGY: Condense the Formation then mess w/ the Man Coverage forcing them to switch off and the Nickel has to chase the Jet. Then Fake a Dive to hold & create hesitation.

QB READS & PROGRESSION: Hand-Off Jet – Fake Dive

| X | Jet Sweep                   | LT | Inside Drive to Seal<br>Anchor                  |  |
|---|-----------------------------|----|-------------------------------------------------|--|
| Н | Block Corner                | LG | Zone Combo<br>Hard Seal Nose to Will Linebacker |  |
| Υ | Arc Lead<br>Buck Linebacker | С  | Zone Combo<br>Hard Seal Nose to Will Linebacker |  |
| Z | Block Corner                | RG | Zone Combo<br>Hard Seal End to Free Saefty      |  |
| F | Fake Dive                   | RT | Zone Combo<br>Hard Seal End to Free Saefty      |  |