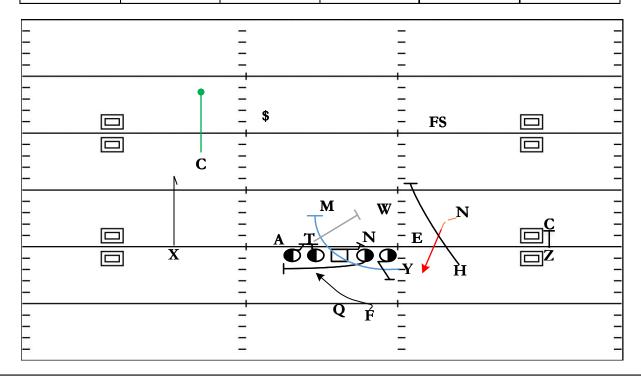

## 3x1 Wing: GY Free Access Hitch

| QTR | TIME  | D & D  | YD LINE | HASH | SCORE |
|-----|-------|--------|---------|------|-------|
| 1st | 14:48 | 2 & 10 | -29     | RM   | 0 - 0 |

STRATEGY: Base Gap Scheme in GY Counter w/ a Free Access Throw on the playside. If they give you the leverage for the throw, take it.

QB READS & PROGRESSION: Pre-Snap Read Free Access Hitch

| X | Hitch                                             | LT | Gap Combo<br>3-Tech Tackle to Will Linebacker |  |
|---|---------------------------------------------------|----|-----------------------------------------------|--|
| Н | Dig Out Overhand<br>When Nickel Blitz work to MDM | LG | Gap Combo<br>3-Tech Tackle to Will Linebacker |  |
| Υ | Wrap<br>Pull for the Point                        | С  | Back Block                                    |  |
| Z | Block Corner                                      | RG | Wham<br>Open Pull for C-Gap Defender          |  |
| F | Outside Path Look to follow<br>Pulling Guard      | RT | B to Hinge                                    |  |