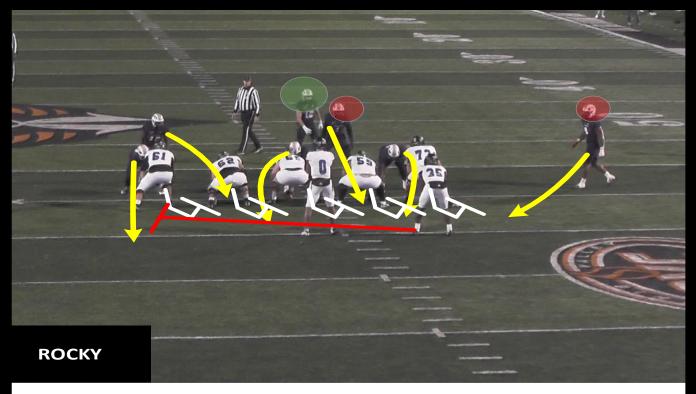

#### PERSONNEL

| TULSA 2023 PROJECTED DEFENSIVE FRONT                                                                                                                                                                                                                                                                                                                                                                                                                                     |                                                 |                                                                                                   |      | DEFENSIVE GROUP STRUCTURE                                                                                                                                                                                     |                                                                     |                   |                     |                |           |                  |
|--------------------------------------------------------------------------------------------------------------------------------------------------------------------------------------------------------------------------------------------------------------------------------------------------------------------------------------------------------------------------------------------------------------------------------------------------------------------------|-------------------------------------------------|---------------------------------------------------------------------------------------------------|------|---------------------------------------------------------------------------------------------------------------------------------------------------------------------------------------------------------------|---------------------------------------------------------------------|-------------------|---------------------|----------------|-----------|------------------|
| OWEN<br>OSTROSKI<br>#48 DE<br>6'2"<br>262 R-SO<br>2022: 3 GAMES, 1 TCKL,<br>RDSHRT                                                                                                                                                                                                                                                                                                                                                                                       | 2021: 8 GAMES, 10 TCKLS<br>2022: NO STATS       | JOSEPH<br>Anoritson<br>M44 DT<br>60° 261<br>GR<br>2021: 22 TKL, 3.5 TFL, 1 SACK<br>2022: NO STATS |      | FIRST<br>LAST<br>#00 JACK<br>0'0' 000<br>YR                                                                                                                                                                   | <u>Base 3 down</u><br>CB'S: LT / RT<br>SAF'S: FLD / BDY             | #4<br>LCB         | #1<br>85            |                | #9<br>F:  |                  |
| END                                                                                                                                                                                                                                                                                                                                                                                                                                                                      | NOSE                                            | TACKLE                                                                                            | JACO | ¢                                                                                                                                                                                                             | LB'S: FLD / BDY                                                     | #00<br>JACK       | #40<br>WILL         |                | 41<br>IKE | #25<br>Ni/S      |
| BEN<br>KOPENSKI<br>#21 DE<br>6'1' 255<br>GR                                                                                                                                                                                                                                                                                                                                                                                                                              | JAYDEN<br>SIMON<br>#90 NT<br>6*3* 330<br>R5-JR  | ZAID<br>HAMDAN<br>457 DT<br>610° 255<br>GR                                                        |      | FIRST<br>LAST<br>#00 JACK<br>0'0" 000<br>YR                                                                                                                                                                   | DE'S: FLD / BDY                                                     |                   | #44<br>Dt           | #99<br>Nt      | #48<br>De |                  |
| 2022: MOSTLY SPT PLAYER<br>AT OKSU                                                                                                                                                                                                                                                                                                                                                                                                                                       | 2022: SCOUT TEAM POY<br>AT COLORADO             | 2021: 3 GAMES AT JMU                                                                              |      |                                                                                                                                                                                                               | <u>3 down dime</u><br>CB'S: LT / RT                                 |                   | #1                  | #22            |           | #9               |
| END<br>GR TRANS<br>OK STATE                                                                                                                                                                                                                                                                                                                                                                                                                                              | NOSE<br>TRANS<br>COLORADO                       | TACKLE<br>GR TRANS<br>SILL, JMU, OHIO STATE                                                       | JACK |                                                                                                                                                                                                               | SAF'S: FLD / BDY                                                    |                   | BS D                | DIME JAC       | к         | FS               |
|                                                                                                                                                                                                                                                                                                                                                                                                                                                                          | VONTROY<br>MALONE<br>#32 DE<br>6'5' 225<br>R-FR | AUSTIN<br>LOHRENZ<br>#94 DT<br>GS* 255<br>R-50                                                    |      |                                                                                                                                                                                                               | LB'S: FORMATION<br>#2 comes out &<br>#14 comes in<br>#6 comes in As | #4<br>LCB         | #40<br>WIL          |                | I1<br>ILB | #6<br>RCB<br>#25 |
| Julsa                                                                                                                                                                                                                                                                                                                                                                                                                                                                    | 2022: REDSHIRT                                  | 2022: 4 GAMES                                                                                     |      |                                                                                                                                                                                                               | THE DIME<br>DE'S: FORMATION                                         |                   |                     |                |           | NI/S             |
| COLOR INDICATES STARTERS FRO                                                                                                                                                                                                                                                                                                                                                                                                                                             | DE<br>DM LAST SEASON FIELD                      | DT<br>TRANS<br>WASHINGTON STATE                                                                   |      |                                                                                                                                                                                                               | WHDEVER IS IN AT<br>NOSE WILL COME<br>DUT                           | RED INDICATES SUB | #44<br>DE<br>s reud | #99<br>NT<br>→ | #48<br>DE |                  |
| <ul> <li>THE CB'S PLAY LT &amp; RT. SAFTIES ARE FLD / BNDRY. REST OF D IS FORMATIONAL.</li> <li>2021 RETURNING STARTERS: 10</li> <li>STRENGTH OF DEFENSE IS THEIR SECONDARY. #8 IS THE MOST VERSATILE PLAYER</li> <li>4 DOWN TE OVER G BASED WITH 4 DOWN VARIATIONS. 14% PRESSURE</li> <li>WILL MIX 30 FRONT ON 3<sup>10</sup> DOWNN (7%). DO NOT HAVE TO SUB TO GET IN IT.</li> <li>FUNDAMENTALLY SOUND UNIT &amp; PLAY WITH GOOD TECHNIQUE ACROSS THE BOARD</li> </ul> |                                                 |                                                                                                   |      |                                                                                                                                                                                                               |                                                                     |                   |                     |                |           |                  |
| IMPACT PLAYERS         DEFENSIVE LINE           #32         SACK LEADER #44 JOSEPH ANDERSON           #2         F           #10         S                                                                                                                                                                                                                                                                                                                               |                                                 |                                                                                                   |      | LINEBACKERS<br>• LEADING TACKLER #2<br>• ARE NOT COMFORTABLE IN SPACE<br>• BIG PHYSICAL LB'S • DEFENSIVE BACKS<br>• TOP PLAYER NOT EXPECTED TO PLAY<br>• SAFETIES HARD IN RUN FITS<br>• EXPERIENCED SECONDARY |                                                                     |                   |                     |                |           |                  |

#### PERSONNEL

| TULSA 2023 PROJECTED DEFENSIVE FRONT                                                                                                                                                                                                                                                                                                                                                          |                                                                                  |                                                                              |                                                  |                                                               | DEFENSIVE GROUP STRUCTURE                                                                          |                     |                          |           |                         |                         |
|-----------------------------------------------------------------------------------------------------------------------------------------------------------------------------------------------------------------------------------------------------------------------------------------------------------------------------------------------------------------------------------------------|----------------------------------------------------------------------------------|------------------------------------------------------------------------------|--------------------------------------------------|---------------------------------------------------------------|----------------------------------------------------------------------------------------------------|---------------------|--------------------------|-----------|-------------------------|-------------------------|
| Julien           Simon           824           61" 730           8-50           2021: Redelimed at USC           2022: Redelimed at USC                                                                                                                                                                                                                                                       | Dorian<br>Hopkins<br>#41<br>6 236<br>Rs-Sr<br>2021: 26 Teckhs in 13 germa played | Mitchell<br>Kulkin<br>#40<br>6*218<br>GR                                     | 2021:Started 6 gam                               |                                                               | <u>Base 4 down</u><br>CB'S: LT / RT<br>Saf'S: FLD / BDY                                            | #23<br>LCB          | #5<br>BS                 |           |                         | 32<br>FS<br>#6<br>RCB   |
| SAM<br>TRANS<br>USC<br>Brian<br>Johnson<br>a6<br>6'1'398<br>R-Sr<br>Tranfer<br>A&M                                                                                                                                                                                                                                                                                                            | 2022:<br>MIKE<br>Coleton<br>Smith<br>#8<br>GR<br>Transfer-<br>SW Baptist         | VILL<br>Cade Lepez<br>#54<br>6° 213<br>Transfer<br>from Hetch<br>Cc          | Ni China Sun | Jehlen<br>Cannady<br>R2<br>G'215<br>R5-JR<br>Transfer-<br>UGA | LB'S: FORMATION<br>Strength<br>De'S: Formation<br>Strength                                         |                     | #2<br>Will<br>#D<br>Jack | #93<br>DT | #3<br>Mike<br>#10<br>NT | #9<br>Ni/S<br>#12<br>De |
| 2021: 9 Garnes total of 6 tackles<br>2022: 11 Tackles in 10 garnes<br>SAM                                                                                                                                                                                                                                                                                                                     | No info                                                                          | 2020: 22 TCKLS, 2 TVL, 1 SACK<br>2021: 65 TCKLS, 4 TVL, 1 SACK, 3 FF<br>WILL | 2021: Walk on<br>Ni<br>TRAN<br>UGA               | S                                                             | <u>3 down dime</u><br>CB'S: LT / RT<br>SAF'S: FLD / BDY                                            | #23                 | #5<br>BS                 |           | #32<br>FS               | #19                     |
| Tulsa                                                                                                                                                                                                                                                                                                                                                                                         |                                                                                  |                                                                              |                                                  |                                                               | LB'S: FORMATION<br>#2 COMES OUT 8<br>#14 COMES IN<br>#6 COMES IN AS<br>THE DIME<br>DE'S: FORMATION | LCB<br>#G<br>DIME J | ACK                      | C         | #3<br>MLB               | RCB<br>#9<br>NI/S       |
| COLOR INDICATES STARTERS FROM LAST SEASON FIELD                                                                                                                                                                                                                                                                                                                                               |                                                                                  |                                                                              |                                                  |                                                               |                                                                                                    |                     |                          |           |                         |                         |
| THE CB'S PLAY LT & RT. SAFTIES ARE FLD / BNDRY. REST OF D IS FORMATIONAL.     2021 RETURNING STARTERS: 10     STRENGTH OF DEFENSE IS THEIR SECONDARY. #8 IS THE MOST VERSATILE PLAYER     VILL MIX 30 FRONT ON 3 <sup>80</sup> DOWNN (7%). DO NOT HAVE TO SUB TO GET IN IT.     FUNDAMENTALLY SOUND UNIT & PLAY WITH GOOD TECHNIQUE ACROSS THE BOA                                            |                                                                                  |                                                                              |                                                  |                                                               |                                                                                                    |                     |                          |           |                         |                         |
| IMPACT PLAYERS         DEFENSIVE LINE         LINEBACKERS         DEFENSIVE BACKS           • #32 GERVARRIUS OWENS - SAFETY         • SACK LEADER #92 LOGAN HALL         • LEADING TACKLER #2         • TOP PLAYER NOT EXPECTED TO F           • #2 DEONTAY ANDERSON - BUCK         • FREEDOM TO SLANT & PENETRATE         • ARE NOT COMFORTABLE IN SPACE         • SAFETIES HARD IN RUN FITS |                                                                                  |                                                                              |                                                  |                                                               |                                                                                                    |                     |                          |           |                         |                         |