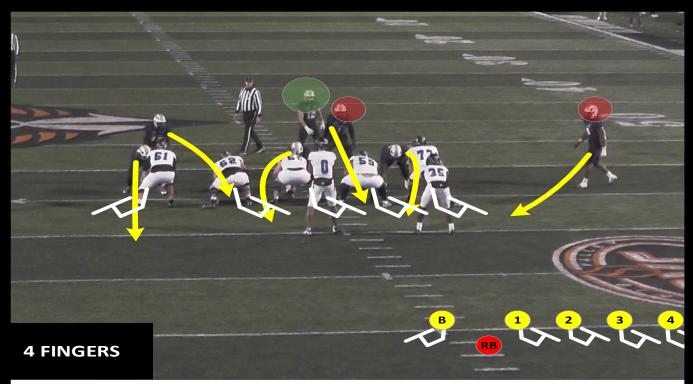

#### PERSONNEL

| TULSA 2023 PROJECTED DEFENSIVE FRONT                                                                                                                                                                                                                                                                                                                                                                                                                                     |                                                 |                                                                                                   |      | DEFENSIVE GROUP STRUCTURE                                                                                                                                                                                     |                                                                     |                   |                     |                |           |                  |
|--------------------------------------------------------------------------------------------------------------------------------------------------------------------------------------------------------------------------------------------------------------------------------------------------------------------------------------------------------------------------------------------------------------------------------------------------------------------------|-------------------------------------------------|---------------------------------------------------------------------------------------------------|------|---------------------------------------------------------------------------------------------------------------------------------------------------------------------------------------------------------------|---------------------------------------------------------------------|-------------------|---------------------|----------------|-----------|------------------|
| OWEN<br>OSTROSKI<br>#48 DE<br>6'2"<br>262 R-SO<br>2022: 3 GAMES, 1 TCKL,<br>RDSHRT                                                                                                                                                                                                                                                                                                                                                                                       | 2021: 8 GAMES, 10 TCKLS<br>2022: NO STATS       | JOSEPH<br>Anoritson<br>M44 DT<br>60° 261<br>GR<br>2021: 22 TKL, 3.5 TFL, 1 SACK<br>2022: NO STATS |      | FIRST<br>LAST<br>#00 JACK<br>0'0' 000<br>YR                                                                                                                                                                   | <u>Base 3 down</u><br>CB'S: LT / RT<br>SAF'S: FLD / BDY             | #4<br>LCB         | #1<br>85            |                | #9<br>F:  |                  |
| END                                                                                                                                                                                                                                                                                                                                                                                                                                                                      | NOSE                                            | TACKLE                                                                                            | JACO | ¢                                                                                                                                                                                                             | LB'S: FLD / BDY                                                     | #00<br>JACK       | #40<br>WILL         |                | 41<br>IKE | #25<br>Ni/S      |
| BEN<br>KOPENSKI<br>#21 DE<br>6'1' 255<br>GR                                                                                                                                                                                                                                                                                                                                                                                                                              | JAYDEN<br>SIMON<br>#90 NT<br>6*3* 330<br>R5-JR  | ZAID<br>HAMDAN<br>457 DT<br>610° 255<br>GR                                                        |      | FIRST<br>LAST<br>#00 JACK<br>0'0" 000<br>YR                                                                                                                                                                   | DE'S: FLD / BDY                                                     |                   | #44<br>Dt           | #99<br>Nt      | #48<br>De |                  |
| 2022: MOSTLY SPT PLAYER<br>AT OKSU                                                                                                                                                                                                                                                                                                                                                                                                                                       | 2022: SCOUT TEAM POY<br>AT COLORADO             | 2021: 3 GAMES AT JMU                                                                              |      |                                                                                                                                                                                                               | <u>3 down dime</u><br>CB'S: LT / RT                                 |                   | #1                  | #22            |           | #9               |
| END<br>GR TRANS<br>OK STATE                                                                                                                                                                                                                                                                                                                                                                                                                                              | NOSE<br>TRANS<br>COLORADO                       | TACKLE<br>GR TRANS<br>SILL, JMU, OHIO STATE                                                       | JACK |                                                                                                                                                                                                               | SAF'S: FLD / BDY                                                    |                   | BS D                | DIME JAC       | к         | FS               |
|                                                                                                                                                                                                                                                                                                                                                                                                                                                                          | VONTROY<br>MALONE<br>#32 DE<br>6'5' 225<br>R-FR | AUSTIN<br>LOHRENZ<br>#94 DT<br>GS* 255<br>R-50                                                    |      |                                                                                                                                                                                                               | LB'S: FORMATION<br>#2 comes out &<br>#14 comes in<br>#6 comes in As | #4<br>LCB         | #40<br>WIL          |                | I1<br>ILB | #6<br>RCB<br>#25 |
| Julsa                                                                                                                                                                                                                                                                                                                                                                                                                                                                    | 2022: REDSHIRT                                  | 2022: 4 GAMES                                                                                     |      |                                                                                                                                                                                                               | THE DIME<br>DE'S: FORMATION                                         |                   |                     |                |           | NI/S             |
| COLOR INDICATES STARTERS FRO                                                                                                                                                                                                                                                                                                                                                                                                                                             | DE<br>DM LAST SEASON FIELD                      | DT<br>TRANS<br>WASHINGTON STATE                                                                   |      |                                                                                                                                                                                                               | WHDEVER IS IN AT<br>NOSE WILL COME<br>DUT                           | RED INDICATES SUB | #44<br>DE<br>s reud | #99<br>NT<br>→ | #48<br>DE |                  |
| <ul> <li>THE CB'S PLAY LT &amp; RT. SAFTIES ARE FLD / BNDRY. REST OF D IS FORMATIONAL.</li> <li>2021 RETURNING STARTERS: 10</li> <li>STRENGTH OF DEFENSE IS THEIR SECONDARY. #8 IS THE MOST VERSATILE PLAYER</li> <li>4 DOWN TE OVER G BASED WITH 4 DOWN VARIATIONS. 14% PRESSURE</li> <li>WILL MIX 30 FRONT ON 3<sup>10</sup> DOWNN (7%). DO NOT HAVE TO SUB TO GET IN IT.</li> <li>FUNDAMENTALLY SOUND UNIT &amp; PLAY WITH GOOD TECHNIQUE ACROSS THE BOARD</li> </ul> |                                                 |                                                                                                   |      |                                                                                                                                                                                                               |                                                                     |                   |                     |                |           |                  |
| IMPACT PLAYERS         DEFENSIVE LINE           #32         SACK LEADER #44 JOSEPH ANDERSON           #2         F           #10         S                                                                                                                                                                                                                                                                                                                               |                                                 |                                                                                                   |      | LINEBACKERS<br>• LEADING TACKLER #2<br>• ARE NOT COMFORTABLE IN SPACE<br>• BIG PHYSICAL LB'S • DEFENSIVE BACKS<br>• TOP PLAYER NOT EXPECTED TO PLAY<br>• SAFETIES HARD IN RUN FITS<br>• EXPERIENCED SECONDARY |                                                                     |                   |                     |                |           |                  |

#### PERSONNEL

| TULSA 2023 PROJECTED DEFENSIVE FRONT                                                                                                                                                                                                                                                                                                                                                          |                                                                                  |                                                                              |                                                  |                                                               | DEFENSIVE GROUP STRUCTURE                                                                          |                     |                          |           |                         |                         |
|-----------------------------------------------------------------------------------------------------------------------------------------------------------------------------------------------------------------------------------------------------------------------------------------------------------------------------------------------------------------------------------------------|----------------------------------------------------------------------------------|------------------------------------------------------------------------------|--------------------------------------------------|---------------------------------------------------------------|----------------------------------------------------------------------------------------------------|---------------------|--------------------------|-----------|-------------------------|-------------------------|
| Julien           Simon           824           61" 730           8-50           2021: Redelimed at USC           2022: Redelimed at USC                                                                                                                                                                                                                                                       | Dorian<br>Hopkins<br>#41<br>6 236<br>Rs-Sr<br>2021: 26 Teckhs in 13 germa played | Mitchell<br>Kulkin<br>#40<br>6*218<br>GR                                     | 2021:Started 6 gam                               |                                                               | <u>Base 4 down</u><br>CB'S: LT / RT<br>Saf'S: FLD / BDY                                            | #23<br>LCB          | #5<br>BS                 |           |                         | 32<br>FS<br>#6<br>RCB   |
| SAM<br>TRANS<br>USC<br>Brian<br>Johnson<br>a6<br>6'1'398<br>R-Sr<br>Tranfer<br>A&M                                                                                                                                                                                                                                                                                                            | 2022:<br>MIKE<br>Coleton<br>Smith<br>#8<br>GR<br>Transfer-<br>SW Baptist         | VILL<br>Cade Lepez<br>#54<br>6° 213<br>Transfer<br>from Hetch<br>Cc          | Ni China Sun | Jehlen<br>Cannady<br>R2<br>G'215<br>R5-JR<br>Transfer-<br>UGA | LB'S: FORMATION<br>Strength<br>De'S: Formation<br>Strength                                         |                     | #2<br>Will<br>#D<br>Jack | #93<br>DT | #3<br>Mike<br>#10<br>NT | #9<br>Ni/S<br>#12<br>De |
| 2021: 9 Garnes total of 6 tackles<br>2022: 11 Tackles in 10 garnes<br>SAM                                                                                                                                                                                                                                                                                                                     | No info                                                                          | 2020: 22 TCKLS, 2 TVL, 1 SACK<br>2021: 65 TCKLS, 4 TVL, 1 SACK, 3 FF<br>WILL | 2021: Walk on<br>Ni<br>TRAN<br>UGA               | S                                                             | <u>3 down dime</u><br>CB'S: LT / RT<br>SAF'S: FLD / BDY                                            | #23                 | #5<br>BS                 |           | #32<br>FS               | #19                     |
| Tulsa                                                                                                                                                                                                                                                                                                                                                                                         |                                                                                  |                                                                              |                                                  |                                                               | LB'S: FORMATION<br>#2 COMES OUT 8<br>#14 COMES IN<br>#6 COMES IN AS<br>THE DIME<br>DE'S: FORMATION | LCB<br>#G<br>DIME J | ACK                      | C         | #3<br>MLB               | RCB<br>#9<br>NI/S       |
| COLOR INDICATES STARTERS FROM LAST SEASON FIELD                                                                                                                                                                                                                                                                                                                                               |                                                                                  |                                                                              |                                                  |                                                               |                                                                                                    |                     |                          |           |                         |                         |
| THE CB'S PLAY LT & RT. SAFTIES ARE FLD / BNDRY. REST OF D IS FORMATIONAL.     2021 RETURNING STARTERS: 10     STRENGTH OF DEFENSE IS THEIR SECONDARY. #8 IS THE MOST VERSATILE PLAYER     VILL MIX 30 FRONT ON 3 <sup>80</sup> DOWNN (7%). DO NOT HAVE TO SUB TO GET IN IT.     FUNDAMENTALLY SOUND UNIT & PLAY WITH GOOD TECHNIQUE ACROSS THE BOA                                            |                                                                                  |                                                                              |                                                  |                                                               |                                                                                                    |                     |                          |           |                         |                         |
| IMPACT PLAYERS         DEFENSIVE LINE         LINEBACKERS         DEFENSIVE BACKS           • #32 GERVARRIUS OWENS - SAFETY         • SACK LEADER #92 LOGAN HALL         • LEADING TACKLER #2         • TOP PLAYER NOT EXPECTED TO F           • #2 DEONTAY ANDERSON - BUCK         • FREEDOM TO SLANT & PENETRATE         • ARE NOT COMFORTABLE IN SPACE         • SAFETIES HARD IN RUN FITS |                                                                                  |                                                                              |                                                  |                                                               |                                                                                                    |                     |                          |           |                         |                         |