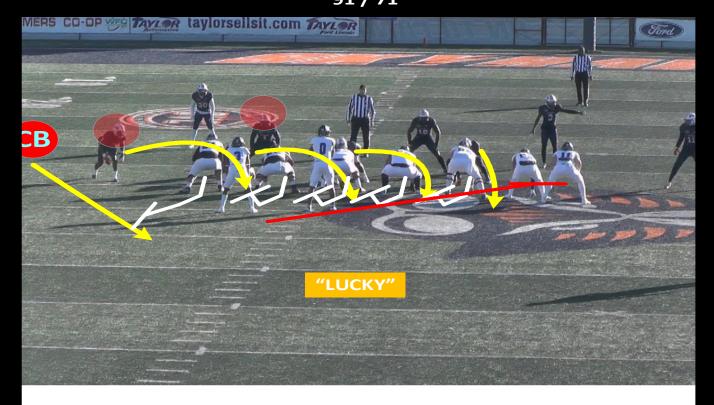

HEAD COACH: KEVIN WILSON (1<sup>ST</sup> SEASON AS HC) DEF COORDINATOR: CHRIS POLIZZI (1<sup>ST</sup> SEASON AS DC)

FOOTBALL

**FRONTS:** Odd (229x), LION (30x), 30 (11x; end of game/half), N42 Tite (SYD)

<u>BLITZES:</u> JAM (15%), BDY CAT (13%), BDY JET (12%), BDY SCRAPE SW (11%), BDY SONIC (8%), CROSS BULLETS (8%), SINGLE POP (17%) BRING PRESSURE = 60% NO PRESSURE = 40%

**COVERAGES:** 