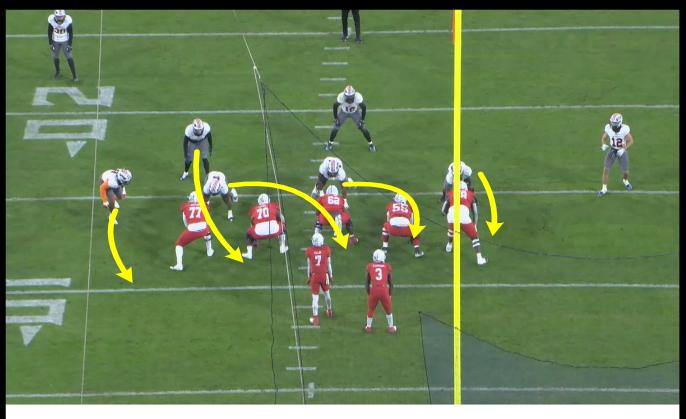

AT POA GOOD 8 MAN ROT.
   BIG PHYSICAL LB'S
   •
- TOP PLAYER NOT EXPECTED TO
   SAFETIES HARD IN RUN FITS
   EXPERIENCED SECONDARY









#### QUEEN

COVER 4 TOP COVERAGE



DBLS

COVER 4 70% VS DBLS





#### **TOP FRONTS**







FOOTBALL



| Pressure        | Count | Percent of Parent |
|-----------------|-------|-------------------|
| NO PRESSURE     | 137   | 40.00%            |
| JAM             | 14    | 15.00%            |
| BDY CAT         | 12    | 13.00%            |
| BDY JET         | 11    | 12.00%            |
| BDY SONIC       | 7     | 8.00%             |
| CROSS BULLETS   | 7     | 8.00%             |
| BDY SCRAPE (SW) | 10    | 11.00%            |
| SINGLE POP      | 20    | 17.00%            |

#### **TOP BLITZ**











JAM



60



90 / 70



BDY SCRAPE (SW)



BDY SCRAPE (SW)



91 / 71



#### UAPB QB GAME BOOK BDY CAT



**BDY CAT** 





BULLETS



60



60 / 70



**GUARDS ON 4 MAN SLIDE** 



**BDY SONIC** 



61



91







FOOTBALL

### 3<sup>RD</sup> DOWN "CONVERT" (40%)



| 3RD AND 3-5 FRONT: ODD (65%) LION (20%) BEAR (5%) BLITZ: BDY SCRAPE SW (2X) BDY SONIC (2X) BDY JET (1X)<br>COV: 3 (25%) 4/42 (20%) 2 (20%) 0 (15%) |                                                                                                      |  |  |  |
|----------------------------------------------------------------------------------------------------------------------------------------------------|------------------------------------------------------------------------------------------------------|--|--|--|
| KING RT 26 FAT