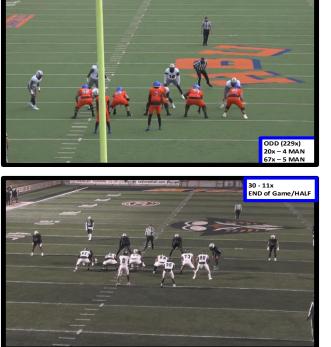

HEAD COACH: KEVIN WILSON (1<sup>ST</sup> SEASON AS HC) DEF COORDINATOR: CHRIS POLIZZI (1<sup>ST</sup> SEASON AS DC)

FOOTBALL

**FRONTS:** Odd (229x), LION (30x), 30 (11x; end of game/half), N42 Tite (SYD)