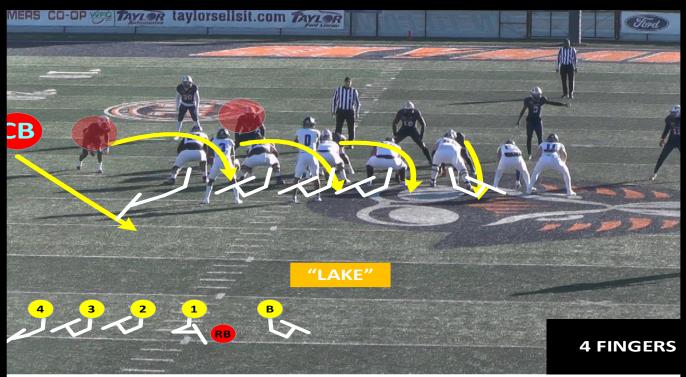

#### **TOP FRONTS**

FOOTBALL

| Pressure        | Count | Percent of Parent |
|-----------------|-------|-------------------|
| NO PRESSURE     | 137   | 40.00%            |
| JAM             | 14    | 15.00%            |
| BDY CAT         | 12    | 13.00%            |
| BDY JET         | 11    | 12.00%            |
| BDY SONIC       | 7     | 8.00%             |
| CROSS BULLETS   | 7     | 8.00%             |
| BDY SCRAPE (SW) | 10    | 11.00%            |
| SINGLE POP      | 20    | 17.00%            |

#### **TOP BLITZ**

JAM

60

90 / 70

BDY SCRAPE (SW)

BDY SCRAPE (SW)

91 / 71