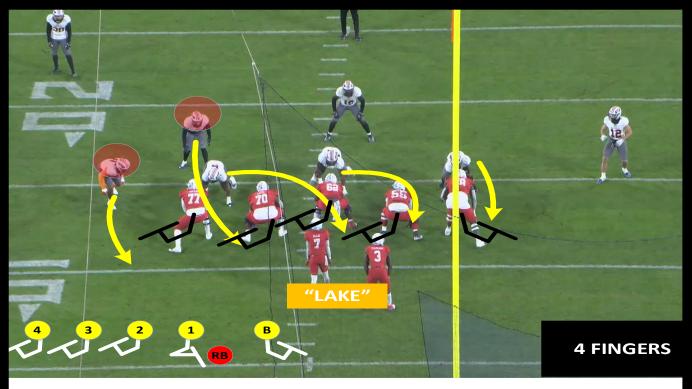

#### **TOP FRONTS**

FOOTBALL

| Pressure        | Count | Percent of Parent |
|-----------------|-------|-------------------|
| NO PRESSURE     | 137   | 40.00%            |
| JAM             | 14    | 15.00%            |
| BDY CAT         | 12    | 13.00%            |
| BDY JET         | 11    | 12.00%            |
| BDY SONIC       | 7     | 8.00%             |
| CROSS BULLETS   | 7     | 8.00%             |
| BDY SCRAPE (SW) | 10    | 11.00%            |
| SINGLE POP      | 20    | 17.00%            |

#### **TOP BLITZ**

JAM

60

90 / 70

BDY SCRAPE (SW)

BDY SCRAPE (SW)

91 / 71