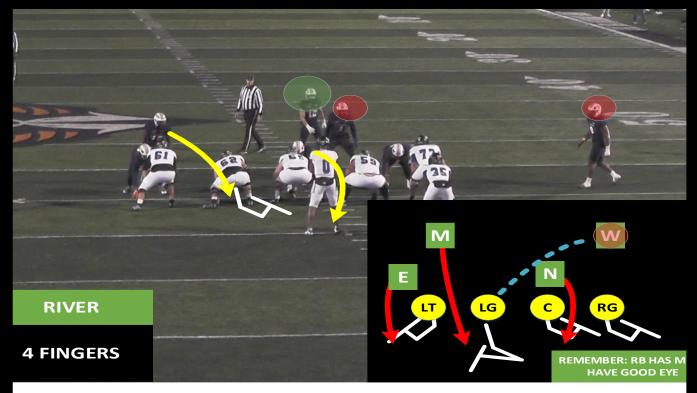

HEAD COACH: KEVIN WILSON (1<sup>ST</sup> SEASON AS HC) DEF COORDINATOR: CHRIS POLIZZI (1<sup>ST</sup> SEASON AS DC)

FOOTBALL

**FRONTS:** Odd (229x), LION (30x), 30 (11x; end of game/half), N42 Tite (SYD)

<u>BLITZES:</u> JAM (15%), BDY CAT (13%), BDY JET (12%), BDY SCRAPE SW (11%), BDY SONIC (8%), CROSS BULLETS (8%), SINGLE POP (17%) BRING PRESSURE = 60% NO PRESSURE = 40%

**COVERAGES:** 

# THE BALL

- 12% RULE
- Turnovers:
- •Sacks:
- •Penalties:
- •Drop balls:

#### **CREATING EXPLOSIVES**

"THIS IS WHO WE ARE" (9)

AN EXPLOSIVE RUN IS:

TO+ AD2

AN EXPLOSIVE PASS IS:

בעא +קד