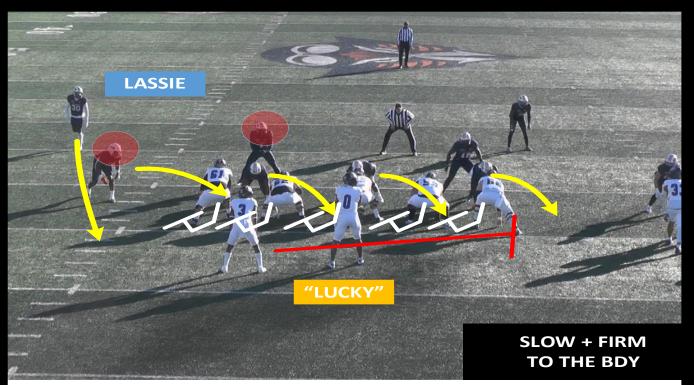

# THE BALL

- 12% RULE
- Turnovers:
- •Sacks:
- •Penalties:
- •Drop balls:

#### **CREATING EXPLOSIVES**

"THIS IS WHO WE ARE" (9)

AN EXPLOSIVE RUN IS:

TO+ AD2

AN EXPLOSIVE PASS IS:

בעא +קד