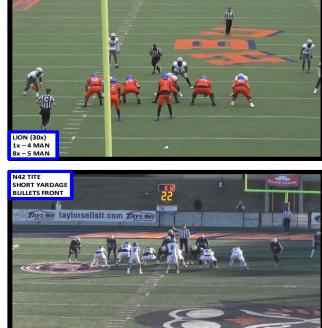

HEAD COACH: KEVIN WILSON (1<sup>ST</sup> SEASON AS HC) DEF COORDINATOR: CHRIS POLIZZI (1<sup>ST</sup> SEASON AS DC)

FOOTBALL

**FRONTS:** Odd (229x), LION (30x), 30 (11x; end of game/half), N42 Tite (SYD)