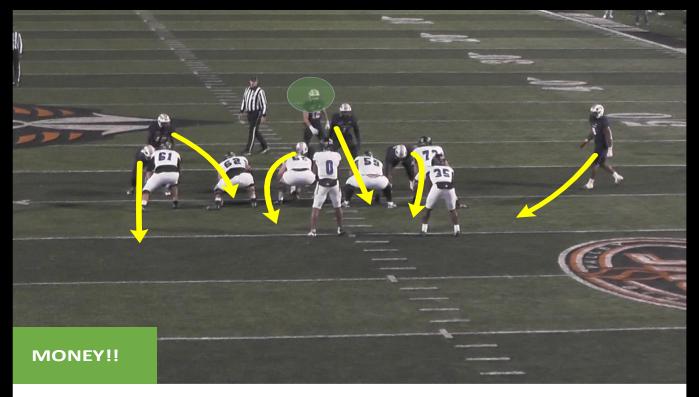

#### PERSONNEL

| TULSA 2023 PROJECTED DEFENSIVE FRONT                                                                                                                                                                                                                                                                                                                                                                                                                                     |                                                 |                                                                                                   |      | DEFENSIVE GROUP STRUCTURE                                                                                                                                                                                     |                                                                     |                   |                     |                |           |                  |
|--------------------------------------------------------------------------------------------------------------------------------------------------------------------------------------------------------------------------------------------------------------------------------------------------------------------------------------------------------------------------------------------------------------------------------------------------------------------------|-------------------------------------------------|---------------------------------------------------------------------------------------------------|------|---------------------------------------------------------------------------------------------------------------------------------------------------------------------------------------------------------------|---------------------------------------------------------------------|-------------------|---------------------|----------------|-----------|------------------|
| OWEN<br>OSTROSKI<br>#48 DE<br>6'2"<br>262 R-SO<br>2022: 3 GAMES, 1 TCKL,<br>RDSHRT                                                                                                                                                                                                                                                                                                                                                                                       | 2021: 8 GAMES, 10 TCKLS<br>2022: NO STATS       | JOSEPH<br>Anoritson<br>M44 DT<br>60° 261<br>GR<br>2021: 22 TKL, 3.5 TFL, 1 SACK<br>2022: NO STATS |      | FIRST<br>LAST<br>#00 JACK<br>0'0' 000<br>YR                                                                                                                                                                   | <u>Base 3 down</u><br>CB'S: LT / RT<br>SAF'S: FLD / BDY             | #4<br>LCB         | #1<br>85            |                | #9<br>F:  |                  |
| END                                                                                                                                                                                                                                                                                                                                                                                                                                                                      | NOSE                                            | TACKLE                                                                                            | JACO | ¢                                                                                                                                                                                                             | LB'S: FLD / BDY                                                     | #00<br>JACK       | #40<br>WILL         |                | 41<br>IKE | #25<br>Ni/S      |
| BEN<br>KOPENSKI<br>#21 DE<br>6'1' 255<br>GR                                                                                                                                                                                                                                                                                                                                                                                                                              | JAYDEN<br>SIMON<br>#90 NT<br>6*3* 330<br>R5-JR  | ZAID<br>HAMDAN<br>457 DT<br>610° 255<br>GR                                                        |      | FIRST<br>LAST<br>#00 JACK<br>0'0" 000<br>YR                                                                                                                                                                   | DE'S: FLD / BDY                                                     |                   | #44<br>Dt           | #99<br>Nt      | #48<br>De |                  |
| 2022: MOSTLY SPT PLAYER<br>AT OKSU                                                                                                                                                                                                                                                                                                                                                                                                                                       | 2022: SCOUT TEAM POY<br>AT COLORADO             | 2021: 3 GAMES AT JMU                                                                              |      |                                                                                                                                                                                                               | <u>3 down dime</u><br>CB'S: LT / RT                                 |                   | #1                  | #22            |           | #9               |
| END<br>GR TRANS<br>OK STATE                                                                                                                                                                                                                                                                                                                                                                                                                                              | NOSE<br>TRANS<br>COLORADO                       | TACKLE<br>GR TRANS<br>SILL, JMU, OHIO STATE                                                       | JACK |                                                                                                                                                                                                               | SAF'S: FLD / BDY                                                    |                   | BS D                | DIME JAC       | к         | FS               |
|                                                                                                                                                                                                                                                                                                                                                                                                                                                                          | VONTROY<br>MALONE<br>#32 DE<br>6'5' 225<br>R-FR | AUSTIN<br>LOHRENZ<br>#94 DT<br>GS* 255<br>R-50                                                    |      |                                                                                                                                                                                                               | LB'S: FORMATION<br>#2 comes out &<br>#14 comes in<br>#6 comes in As | #4<br>LCB         | #40<br>WIL          |                | I1<br>ILB | #6<br>RCB<br>#25 |
| Julsa                                                                                                                                                                                                                                                                                                                                                                                                                                                                    | 2022: REDSHIRT                                  | 2022: 4 GAMES                                                                                     |      |                                                                                                                                                                                                               | THE DIME<br>DE'S: FORMATION                                         |                   |                     |                |           | NI/S             |
| COLOR INDICATES STARTERS FRO                                                                                                                                                                                                                                                                                                                                                                                                                                             | DE<br>DM LAST SEASON FIELD                      | DT<br>TRANS<br>WASHINGTON STATE                                                                   |      |                                                                                                                                                                                                               | WHDEVER IS IN AT<br>NOSE WILL COME<br>DUT                           | RED INDICATES SUB | #44<br>DE<br>s reud | #99<br>NT<br>→ | #48<br>DE |                  |
| <ul> <li>THE CB'S PLAY LT &amp; RT. SAFTIES ARE FLD / BNDRY. REST OF D IS FORMATIONAL.</li> <li>2021 RETURNING STARTERS: 10</li> <li>STRENGTH OF DEFENSE IS THEIR SECONDARY. #8 IS THE MOST VERSATILE PLAYER</li> <li>4 DOWN TE OVER G BASED WITH 4 DOWN VARIATIONS. 14% PRESSURE</li> <li>WILL MIX 30 FRONT ON 3<sup>10</sup> DOWNN (7%). DO NOT HAVE TO SUB TO GET IN IT.</li> <li>FUNDAMENTALLY SOUND UNIT &amp; PLAY WITH GOOD TECHNIQUE ACROSS THE BOARD</li> </ul> |                                                 |                                                                                                   |      |                                                                                                                                                                                                               |                                                                     |                   |                     |                |           |                  |
| IMPACT PLAYERS         DEFENSIVE LINE           #32         SACK LEADER #44 JOSEPH ANDERSON           #2         F           #10         S                                                                                                                                                                                                                                                                                                                               |                                                 |                                                                                                   |      | LINEBACKERS<br>• LEADING TACKLER #2<br>• ARE NOT COMFORTABLE IN SPACE<br>• BIG PHYSICAL LB'S • DEFENSIVE BACKS<br>• TOP PLAYER NOT EXPECTED TO PLAY<br>• SAFETIES HARD IN RUN FITS<br>• EXPERIENCED SECONDARY |                                                                     |                   |                     |                |           |                  |

#### PERSONNEL

| TULSA 2023 PROJECTED DEFENSIVE FRONT                                                                                                                                                                                                                                                                                                                                                          |                                                                                  |                                                                              |                                                  |                                                               | DEFENSIVE GROUP STRUCTURE                                                                          |                     |                          |           |                         |                         |
|-----------------------------------------------------------------------------------------------------------------------------------------------------------------------------------------------------------------------------------------------------------------------------------------------------------------------------------------------------------------------------------------------|----------------------------------------------------------------------------------|------------------------------------------------------------------------------|--------------------------------------------------|---------------------------------------------------------------|----------------------------------------------------------------------------------------------------|---------------------|--------------------------|-----------|-------------------------|-------------------------|
| Julien           Simon           824           61" 730           8-50           2021: Redelimed at USC           2022: Redelimed at USC                                                                                                                                                                                                                                                       | Dorian<br>Hopkins<br>#41<br>6 236<br>Rs-Sr<br>2021: 26 Teckhs in 13 germa played | Mitchell<br>Kulkin<br>#40<br>6*218<br>GR                                     | 2021:Started 6 gam                               |                                                               | <u>Base 4 down</u><br>CB'S: LT / RT<br>Saf'S: FLD / BDY                                            | #23<br>LCB          | #5<br>BS                 |           |                         | 32<br>FS<br>#6<br>RCB   |
| SAM<br>TRANS<br>USC<br>Brian<br>Johnson<br>a6<br>6'1'398<br>R-Sr<br>Tranfer<br>A&M                                                                                                                                                                                                                                                                                                            | 2022:<br>MIKE<br>Coleton<br>Smith<br>#8<br>GR<br>Transfer-<br>SW Baptist         | VILL<br>Cade Lepez<br>#54<br>6° 213<br>Transfer<br>from Hetch<br>Cc          | Ni China Sun | Jehlen<br>Cannady<br>R2<br>G'215<br>R5-JR<br>Transfer-<br>UGA | LB'S: FORMATION<br>Strength<br>De'S: Formation<br>Strength                                         |                     | #2<br>Will<br>#D<br>Jack | #93<br>DT | #3<br>Mike<br>#10<br>NT | #9<br>Ni/S<br>#12<br>De |
| 2021: 9 Garnes total of 6 tackles<br>2022: 11 Tackles in 10 garnes<br>SAM                                                                                                                                                                                                                                                                                                                     | No info                                                                          | 2020: 22 TCKLS, 2 TVL, 1 SACK<br>2021: 65 TCKLS, 4 TVL, 1 SACK, 3 FF<br>WILL | 2021: Walk on<br>Ni<br>TRAN<br>UGA               | S                                                             | <u>3 down dime</u><br>CB'S: LT / RT<br>SAF'S: FLD / BDY                                            | #23                 | #5<br>BS                 |           | #32<br>FS               | #19                     |
| Tulsa                                                                                                                                                                                                                                                                                                                                                                                         |                                                                                  |                                                                              |                                                  |                                                               | LB'S: FORMATION<br>#2 COMES OUT 8<br>#14 COMES IN<br>#6 COMES IN AS<br>THE DIME<br>DE'S: FORMATION | LCB<br>#G<br>DIME J | ACK                      | C         | #3<br>MLB               | RCB<br>#9<br>NI/S       |
| COLOR INDICATES STARTERS FROM LAST SEASON FIELD                                                                                                                                                                                                                                                                                                                                               |                                                                                  |                                                                              |                                                  |                                                               |                                                                                                    |                     |                          |           |                         |                         |
| THE CB'S PLAY LT & RT. SAFTIES ARE FLD / BNDRY. REST OF D IS FORMATIONAL.     2021 RETURNING STARTERS: 10     STRENGTH OF DEFENSE IS THEIR SECONDARY. #8 IS THE MOST VERSATILE PLAYER     VILL MIX 30 FRONT ON 3 <sup>80</sup> DOWNN (7%). DO NOT HAVE TO SUB TO GET IN IT.     FUNDAMENTALLY SOUND UNIT & PLAY WITH GOOD TECHNIQUE ACROSS THE BOA                                            |                                                                                  |                                                                              |                                                  |                                                               |                                                                                                    |                     |                          |           |                         |                         |
| IMPACT PLAYERS         DEFENSIVE LINE         LINEBACKERS         DEFENSIVE BACKS           • #32 GERVARRIUS OWENS - SAFETY         • SACK LEADER #92 LOGAN HALL         • LEADING TACKLER #2         • TOP PLAYER NOT EXPECTED TO F           • #2 DEONTAY ANDERSON - BUCK         • FREEDOM TO SLANT & PENETRATE         • ARE NOT COMFORTABLE IN SPACE         • SAFETIES HARD IN RUN FITS |                                                                                  |                                                                              |                                                  |                                                               |                                                                                                    |                     |                          |           |                         |                         |