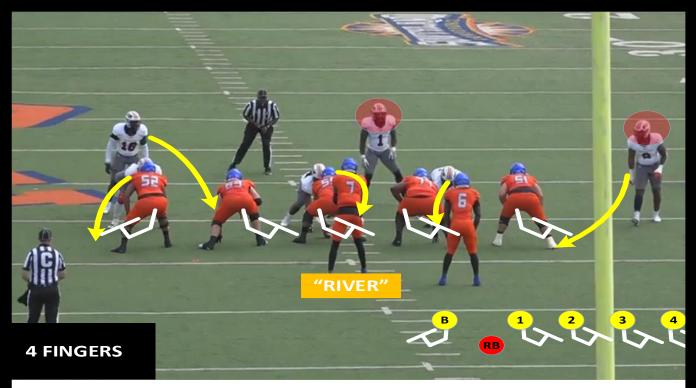

CHIDOZIE NWANKWO DT
   STRONG AT POA GOOD 8 MAN ROT.
   BIG PHYSICAL LB'S
   •
- TOP PLAYER NOT EXPECTED TO
   SAFETIES HARD IN RUN FITS
   EXPERIENCED SECONDARY









#### QUEEN

COVER 4 TOP COVERAGE



DBLS

COVER 4 70% VS DBLS





#### **TOP FRONTS**







FOOTBALL



| Pressure        | Count | Percent of Parent |
|-----------------|-------|-------------------|
| NO PRESSURE     | 137   | 40.00%            |
| JAM             | 14    | 15.00%            |
| BDY CAT         | 12    | 13.00%            |
| BDY JET         | 11    | 12.00%            |
| BDY SONIC       | 7     | 8.00%             |
| CROSS BULLETS   | 7     | 8.00%             |
| BDY SCRAPE (SW) | 10    | 11.00%            |
| SINGLE POP      | 20    | 17.00%            |

#### **TOP BLITZ**











JAM



60



90 / 70



BDY SCRAPE (SW)



BDY SCRAPE (SW)



91 / 71



#### UAPB QB GAME BOOK BDY CAT



**BDY CAT** 





BULLETS



60



60 / 70



**GUARDS ON 4 MAN SLIDE** 



**BDY SONIC** 



61



91







FOOTBALL

### 3<sup>RD</sup> DOWN "CONVERT" (40%)



| 3RD AND 3-5 FRONT: ODD (65%) LION (20%) BEAR (5%) BLITZ: BDY SCRAPE SW (2X) BDY SONIC (2X) BDY JET (1X)<br>COV: 3 (25%) 4/42 (20%) 2 (20%) 0 (15%) |                                                                                                      |  |  |  |
|----------------------------------------------------------------------------------------------------------------------------------------------------|------------------------------------------------------------------------------------------------------|--|--|--|
| KING RT 26 FA