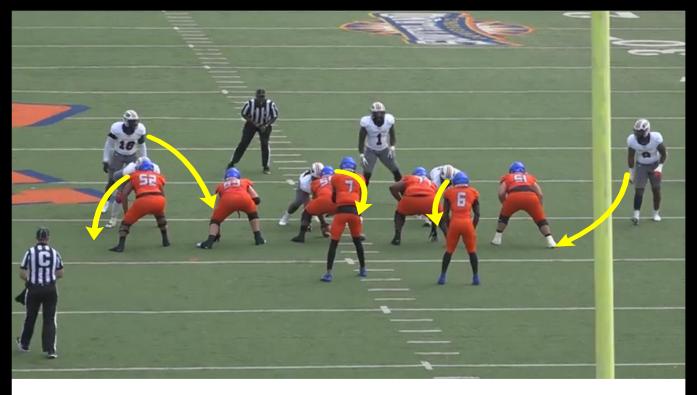

#10 CHIDOZIE NWANKWO DT
   STRONG AT POA GOOD 8 MAN ROT.
   BIG PHYSICAL LB'S
   •
- TOP PLAYER NOT EXPECTED TO
   SAFETIES HARD IN RUN FITS
   EXPERIENCED SECONDARY









#### QUEEN

COVER 4 TOP COVERAGE



DBLS

COVER 4 70% VS DBLS





#### **TOP FRONTS**







FOOTBALL



| Pressure        | Count | Percent of Parent |
|-----------------|-------|-------------------|
| NO PRESSURE     | 137   | 40.00%            |
| JAM             | 14    | 15.00%            |
| BDY CAT         | 12    | 13.00%            |
| BDY JET         | 11    | 12.00%            |
| BDY SONIC       | 7     | 8.00%             |
| CROSS BULLETS   | 7     | 8.00%             |
| BDY SCRAPE (SW) | 10    | 11.00%            |
| SINGLE POP      | 20    | 17.00%            |

#### **TOP BLITZ**











JAM



60



90 / 70



BDY SCRAPE (SW)



BDY SCRAPE (SW)



91 / 71



#### UAPB QB GAME BOOK BDY CAT



**BDY CAT** 





BULLETS



60



60 / 70



**GUARDS ON 4 MAN SLIDE** 



**BDY SONIC** 



61



91







FOOTBALL

### 3<sup>RD</sup> DOWN "CONVERT" (40%)



| 3RD AND 3-5 FRONT: ODD (65%) LION (20%) BEAR (5%) BLITZ: BDY SCRAPE SW (2X) BDY SONIC (2X) BDY JET (1X)<br>COV: 3 (25%) 4/42 (20%) 2 (20%) 0 (15%) |                                                                                                      |  |  |  |
|----------------------------------------------------------------------------------------------------------------------------------------------------|------------------------------------------------------------------------------------------------------|--|--|--|
| KING RT