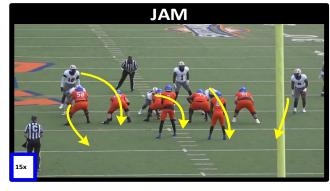

SPACE
   •

   #10 CHIDOZIE NWANKWO DT
   STRONG AT POA GOOD 8 MAN ROT.
   BIG PHYSICAL LB'S
   •
- TOP PLAYER NOT EXPECTED TO
   SAFETIES HARD IN RUN FITS
   EXPERIENCED SECONDARY









#### QUEEN

COVER 4 TOP COVERAGE



DBLS

COVER 4 70% VS DBLS





#### **TOP FRONTS**







FOOTBALL



| Pressure        | Count | Percent of Parent |
|-----------------|-------|-------------------|
| NO PRESSURE     | 137   | 40.00%            |
| JAM             | 14    | 15.00%            |
| BDY CAT         | 12    | 13.00%            |
| BDY JET         | 11    | 12.00%            |
| BDY SONIC       | 7     | 8.00%             |
| CROSS BULLETS   | 7     | 8.00%             |
| BDY SCRAPE (SW) | 10    | 11.00%            |
| SINGLE POP      | 20    | 17.00%            |

#### **TOP BLITZ**











JAM



60



90 / 70



BDY SCRAPE (SW)



BDY SCRAPE (SW)



91 / 71



#### UAPB QB GAME BOOK BDY CAT



**BDY CAT** 





BULLETS



60



60 / 70



**GUARDS ON 4 MAN SLIDE** 



**BDY SONIC** 



61



91







FOOTBALL

### 3<sup>RD</sup> DOWN "CONVERT" (40%)



| 3RD AND 3-5 FRONT: ODD (65%) LION (20%) BEAR (5%) BLITZ: BDY SCRAPE SW (2X) BDY SONIC (2X) BDY JET (1X)<br>COV: 3 (25%) 4/42 (20%) 2 (20%) 0 (15%) |                                                                                                      |  |  |  |
|----------------------------------------------------------------------------------------------------------------------------------------------------|------------------------------------------------------------------------------------------------------|--|--|