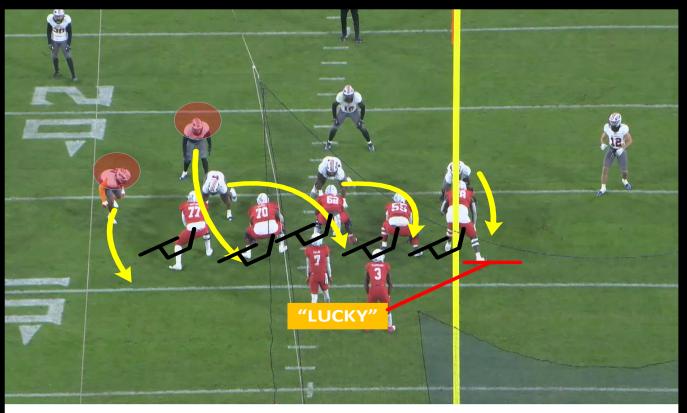

#### **TOP FRONTS**

FOOTBALL

| Pressure        | Count | Percent of Parent |
|-----------------|-------|-------------------|
| NO PRESSURE     | 137   | 40.00%            |
| JAM             | 14    | 15.00%            |
| BDY CAT         | 12    | 13.00%            |
| BDY JET         | 11    | 12.00%            |
| BDY SONIC       | 7     | 8.00%             |
| CROSS BULLETS   | 7     | 8.00%             |
| BDY SCRAPE (SW) | 10    | 11.00%            |
| SINGLE POP      | 20    | 17.00%            |

#### **TOP BLITZ**

JAM

60

90 / 70

BDY SCRAPE (SW)

BDY SCRAPE (SW)

91 / 71