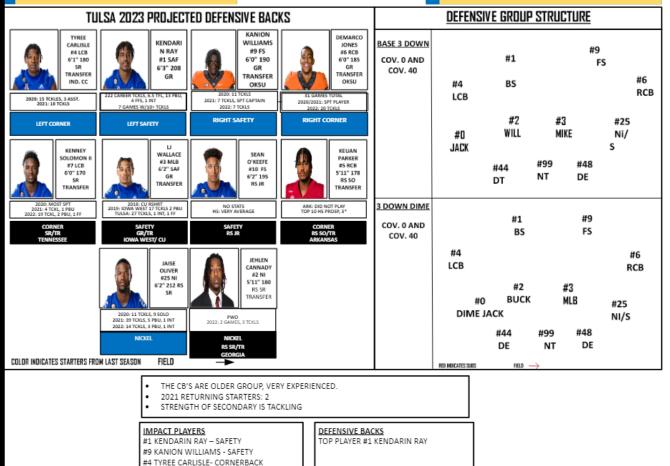

#### PERSONNEL

| TULSA 2023 PROJECTED DEFENSIVE FRONT                                                                                                                                                                                                                                                                                                                                                                                                                                     |                                                 |                                                                                                   |      | DEFENSIVE GROUP STRUCTURE                                                                                                                                                                                     |                                                                     |                   |                     |                |           |                  |
|--------------------------------------------------------------------------------------------------------------------------------------------------------------------------------------------------------------------------------------------------------------------------------------------------------------------------------------------------------------------------------------------------------------------------------------------------------------------------|-------------------------------------------------|---------------------------------------------------------------------------------------------------|------|---------------------------------------------------------------------------------------------------------------------------------------------------------------------------------------------------------------|---------------------------------------------------------------------|-------------------|---------------------|----------------|-----------|------------------|
| OWEN<br>OSTROSKI<br>#48 DE<br>6'2"<br>262 R-SO<br>2022: 3 GAMES, 1 TCKL,<br>RDSHRT                                                                                                                                                                                                                                                                                                                                                                                       | 2021: 8 GAMES, 10 TCKLS<br>2022: NO STATS       | JOSEPH<br>Anoritson<br>M44 DT<br>60° 261<br>GR<br>2021: 22 TKL, 3.5 TFL, 1 SACK<br>2022: NO STATS |      | FIRST<br>LAST<br>#00 JACK<br>0'0' 000<br>YR                                                                                                                                                                   | <u>Base 3 down</u><br>CB'S: LT / RT<br>SAF'S: FLD / BDY             | #4<br>LCB         | #1<br>85            |                | #9<br>F:  |                  |
| END                                                                                                                                                                                                                                                                                                                                                                                                                                                                      | NOSE                                            | TACKLE                                                                                            | JACO | ¢                                                                                                                                                                                                             | LB'S: FLD / BDY                                                     | #00<br>JACK       | #40<br>WILL         |                | 41<br>IKE | #25<br>Ni/S      |
| BEN<br>KOPENSKI<br>#21 DE<br>6'1' 255<br>GR                                                                                                                                                                                                                                                                                                                                                                                                                              | JAYDEN<br>SIMON<br>#90 NT<br>6*3* 330<br>R5-JR  | ZAID<br>HAMDAN<br>457 DT<br>610° 255<br>GR                                                        |      | FIRST<br>LAST<br>#00 JACK<br>0'0" 000<br>YR                                                                                                                                                                   | DE'S: FLD / BDY                                                     |                   | #44<br>Dt           | #99<br>Nt      | #48<br>De |                  |
| 2022: MOSTLY SPT PLAYER<br>AT OKSU                                                                                                                                                                                                                                                                                                                                                                                                                                       | 2022: SCOUT TEAM POY<br>AT COLORADO             | 2021: 3 GAMES AT JMU                                                                              |      |                                                                                                                                                                                                               | <u>3 down dime</u><br>CB'S: LT / RT                                 |                   | #1                  | #22            |           | #9               |
| END<br>GR TRANS<br>OK STATE                                                                                                                                                                                                                                                                                                                                                                                                                                              | NOSE<br>TRANS<br>COLORADO                       | TACKLE<br>GR TRANS<br>SILL, JMU, OHIO STATE                                                       | JACK |                                                                                                                                                                                                               | SAF'S: FLD / BDY                                                    |                   | BS D                | DIME JAC       | к         | FS               |
|                                                                                                                                                                                                                                                                                                                                                                                                                                                                          | VONTROY<br>MALONE<br>#32 DE<br>6'5' 225<br>R-FR | AUSTIN<br>LOHRENZ<br>#94 DT<br>GS* 255<br>R-50                                                    |      |                                                                                                                                                                                                               | LB'S: FORMATION<br>#2 comes out &<br>#14 comes in<br>#6 comes in As | #4<br>LCB         | #40<br>WIL          |                | I1<br>ILB | #6<br>RCB<br>#25 |
| Julsa                                                                                                                                                                                                                                                                                                                                                                                                                                                                    | 2022: REDSHIRT                                  | 2022: 4 GAMES                                                                                     |      |                                                                                                                                                                                                               | THE DIME<br>DE'S: FORMATION                                         |                   |                     |                |           | NI/S             |
| COLOR INDICATES STARTERS FRO                                                                                                                                                                                                                                                                                                                                                                                                                                             | DE<br>DM LAST SEASON FIELD                      | DT<br>TRANS<br>WASHINGTON STATE                                                                   |      |                                                                                                                                                                                                               | WHDEVER IS IN AT<br>NOSE WILL COME<br>DUT                           | RED INDICATES SUB | #44<br>DE<br>s reud | #99<br>NT<br>→ | #48<br>DE |                  |
| <ul> <li>THE CB'S PLAY LT &amp; RT. SAFTIES ARE FLD / BNDRY. REST OF D IS FORMATIONAL.</li> <li>2021 RETURNING STARTERS: 10</li> <li>STRENGTH OF DEFENSE IS THEIR SECONDARY. #8 IS THE MOST VERSATILE PLAYER</li> <li>4 DOWN TE OVER G BASED WITH 4 DOWN VARIATIONS. 14% PRESSURE</li> <li>WILL MIX 30 FRONT ON 3<sup>10</sup> DOWNN (7%). DO NOT HAVE TO SUB TO GET IN IT.</li> <li>FUNDAMENTALLY SOUND UNIT &amp; PLAY WITH GOOD TECHNIQUE ACROSS THE BOARD</li> </ul> |                                                 |                                                                                                   |      |                                                                                                                                                                                                               |                                                                     |                   |                     |                |           |                  |
| IMPACT PLAYERS         DEFENSIVE LINE           #32         SACK LEADER #44 JOSEPH ANDERSON           #2         F           #10         S                                                                                                                                                                                                                                                                                                                               |                                                 |                                                                                                   |      | LINEBACKERS<br>• LEADING TACKLER #2<br>• ARE NOT COMFORTABLE IN SPACE<br>• BIG PHYSICAL LB'S • DEFENSIVE BACKS<br>• TOP PLAYER NOT EXPECTED TO PLAY<br>• SAFETIES HARD IN RUN FITS<br>• EXPERIENCED SECONDARY |                                                                     |                   |                     |                |           |                  |

#### PERSONNEL

| TULSA 2023 PROJECTED DEFENSIVE FRONT                                                                                                                                                                                                                                                                                                                                                          |                                                                                  |                                                                              |                                                  |                                                               | DEFENSIVE GROUP STRUCTURE                                                                          |                     |                          |           |                         |                         |
|-----------------------------------------------------------------------------------------------------------------------------------------------------------------------------------------------------------------------------------------------------------------------------------------------------------------------------------------------------------------------------------------------|----------------------------------------------------------------------------------|------------------------------------------------------------------------------|--------------------------------------------------|---------------------------------------------------------------|----------------------------------------------------------------------------------------------------|---------------------|--------------------------|-----------|-------------------------|-------------------------|
| Julien           Simon           824           61" 730           8-50           2021: Redelimed at USC           2022: Redelimed at USC                                                                                                                                                                                                                                                       | Dorian<br>Hopkins<br>#41<br>6 236<br>Rs-Sr<br>2021: 26 Teckhs in 13 germa played | Mitchell<br>Kulkin<br>#40<br>6*218<br>GR                                     | 2021:Started 6 gam                               |                                                               | <u>Base 4 down</u><br>CB'S: LT / RT<br>Saf'S: FLD / BDY                                            | #23<br>LCB          | #5<br>BS                 |           |                         | 32<br>FS<br>#6<br>RCB   |
| SAM<br>TRANS<br>USC<br>Brian<br>Johnson<br>a6<br>6'1'398<br>R-Sr<br>Tranfer<br>A&M                                                                                                                                                                                                                                                                                                            | 2022:<br>MIKE<br>Coleton<br>Smith<br>#8<br>GR<br>Transfer-<br>SW Baptist         | VILL<br>Cade Lepez<br>#54<br>6° 213<br>Transfer<br>from Hetch<br>Cc          | Ni China Sun | Jehlen<br>Cannady<br>R2<br>G'215<br>R5-JR<br>Transfer-<br>UGA | LB'S: FORMATION<br>Strength<br>De'S: Formation<br>Strength                                         |                     | #2<br>Will<br>#D<br>Jack | #93<br>DT | #3<br>Mike<br>#10<br>NT | #9<br>Ni/S<br>#12<br>De |
| 2021: 9 Garnes total of 6 tackles<br>2022: 11 Tackles in 10 garnes<br>SAM                                                                                                                                                                                                                                                                                                                     | No info                                                                          | 2020: 22 TCKLS, 2 TVL, 1 SACK<br>2021: 65 TCKLS, 4 TVL, 1 SACK, 3 FF<br>WILL | 2021: Walk on<br>Ni<br>TRAN<br>UGA               | S                                                             | <u>3 down dime</u><br>CB'S: LT / RT<br>SAF'S: FLD / BDY                                            | #23                 | #5<br>BS                 |           | #32<br>FS               | #19                     |
| Tulsa                                                                                                                                                                                                                                                                                                                                                                                         |                                                                                  |                                                                              |                                                  |                                                               | LB'S: FORMATION<br>#2 COMES OUT 8<br>#14 COMES IN<br>#6 COMES IN AS<br>THE DIME<br>DE'S: FORMATION | LCB<br>#G<br>DIME J | ACK                      | C         | #3<br>MLB               | RCB<br>#9<br>NI/S       |
| COLOR INDICATES STARTERS FROM LAST SEASON FIELD                                                                                                                                                                                                                                                                                                                                               |                                                                                  |                                                                              |                                                  |                                                               |                                                                                                    |                     |                          |           |                         |                         |
| THE CB'S PLAY LT & RT. SAFTIES ARE FLD / BNDRY. REST OF D IS FORMATIONAL.     2021 RETURNING STARTERS: 10     STRENGTH OF DEFENSE IS THEIR SECONDARY. #8 IS THE MOST VERSATILE PLAYER     VILL MIX 30 FRONT ON 3 <sup>80</sup> DOWNN (7%). DO NOT HAVE TO SUB TO GET IN IT.     FUNDAMENTALLY SOUND UNIT & PLAY WITH GOOD TECHNIQUE ACROSS THE BOA                                            |                                                                                  |                                                                              |                                                  |                                                               |                                                                                                    |                     |                          |           |                         |                         |
| IMPACT PLAYERS         DEFENSIVE LINE         LINEBACKERS         DEFENSIVE BACKS           • #32 GERVARRIUS OWENS - SAFETY         • SACK LEADER #92 LOGAN HALL         • LEADING TACKLER #2         • TOP PLAYER NOT EXPECTED TO F           • #2 DEONTAY ANDERSON - BUCK         • FREEDOM TO SLANT & PENETRATE         • ARE NOT COMFORTABLE IN SPACE         • SAFETIES HARD IN RUN FITS |                                                                                  |                                                                              |                                                  |                                                               |                                                                                                    |                     |                          |           |                         |                         |

- #2 DEONTAY ANDERSON BUCK
   FREEDOM TO SLANT & PENETRATE
   ARE NOT COMFORTABLE IN SPACE
   •

   #10 CHIDOZIE NWANKWO DT
   STRONG AT POA GOOD 8 MAN ROT.
   BIG PHYSICAL LB'S
   •
- TOP PLAYER NOT EXPECTED TO
   SAFETIES HARD IN RUN FITS
   EXPERIENCED SECONDARY