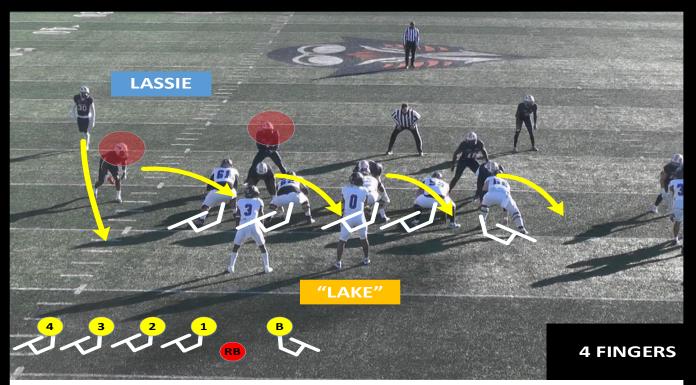

# THE BALL

- 12% RULE
- Turnovers:
- •Sacks:
- •Penalties:
- •Drop balls:

#### **CREATING EXPLOSIVES**

"THIS IS WHO WE ARE" (9)

AN EXPLOSIVE RUN IS:

TO+ AD2

AN EXPLOSIVE PASS IS:

בעא +קד