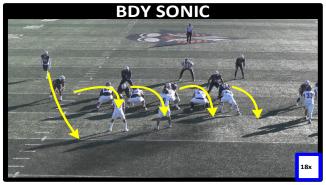

<u>BLITZES:</u> JAM (15%), BDY CAT (13%), BDY JET (12%), BDY SCRAPE SW (11%), BDY SONIC (8%), CROSS BULLETS (8%), SINGLE POP (17%) BRING PRESSURE = 60% NO PRESSURE = 40%

**COVERAGES:** 

#### **TOP FRONTS**

FOOTBALL

| Pressure        | Count | Percent of Parent |
|-----------------|-------|-------------------|
| NO PRESSURE     | 137   | 40.00%            |
| JAM             | 14    | 15.00%            |
| BDY CAT         | 12    | 13.00%            |
| BDY JET         | 11    | 12.00%            |
| BDY SONIC       | 7     | 8.00%             |
| CROSS BULLETS   | 7     | 8.00%             |
| BDY SCRAPE (SW) | 10    | 11.00%            |
| SINGLE POP      | 20    | 17.00%            |