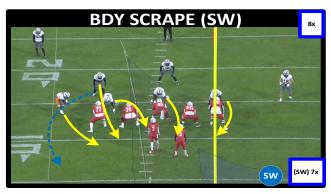

PACE
   •

   #10 CHIDOZIE NWANKWO DT
   STRONG AT POA GOOD 8 MAN ROT.
   BIG PHYSICAL LB'S
   •
- TOP PLAYER NOT EXPECTED TO
   SAFETIES HARD IN RUN FITS
   EXPERIENCED SECONDARY









#### QUEEN

COVER 4 TOP COVERAGE



DBLS

COVER 4 70% VS DBLS





#### **TOP FRONTS**







FOOTBALL



| Pressure        | Count | Percent of Parent |
|-----------------|-------|-------------------|
| NO PRESSURE     | 137   | 40.00%            |
| JAM             | 14    | 15.00%            |
| BDY CAT         | 12    | 13.00%            |
| BDY JET         | 11    | 12.00%            |
| BDY SONIC       | 7     | 8.00%             |
| CROSS BULLETS   | 7     | 8.00%             |
| BDY SCRAPE (SW) | 10    | 11.00%            |
| SINGLE POP      | 20    | 17.00%            |

#### **TOP BLITZ**











JAM



60



90 / 70



BDY SCRAPE (SW)



BDY SCRAPE (SW)



91 / 71



#### UAPB QB GAME BOOK BDY CAT



**BDY CAT** 





BULLETS



60



60 / 70



**GUARDS ON 4 MAN SLIDE** 



**BDY SONIC** 



61



91







FOOTBALL

### 3<sup>RD</sup> DOWN "CONVERT" (40%)



| 3RD AND 3-5 FRONT: ODD (65%) LION (20%) BEAR (5%) BLITZ: BDY SCRAPE SW (2X) BDY SONIC (2X) BDY JET (1X)<br>COV: 3 (25%) 4/42 (20%) 2 (20%) 0 (15%) |                                                                                                      |  |  |  |
|----------------------------------------------------------------------------------------------------------------------------------------------------|------------------------------------------------------------------------------------------------------|--|--|--