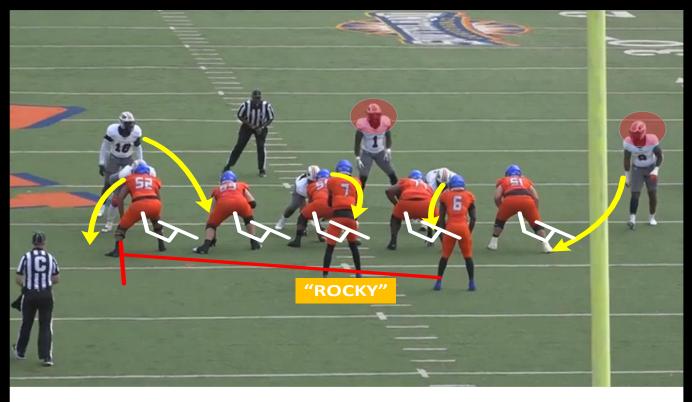

WANKWO DT
   STRONG AT POA GOOD 8 MAN ROT.
   BIG PHYSICAL LB'S
   •
- TOP PLAYER NOT EXPECTED TO
   SAFETIES HARD IN RUN FITS
   EXPERIENCED SECONDARY









#### QUEEN

COVER 4 TOP COVERAGE



DBLS

COVER 4 70% VS DBLS





#### **TOP FRONTS**







FOOTBALL



| Pressure        | Count | Percent of Parent |
|-----------------|-------|-------------------|
| NO PRESSURE     | 137   | 40.00%            |
| JAM             | 14    | 15.00%            |
| BDY CAT         | 12    | 13.00%            |
| BDY JET         | 11    | 12.00%            |
| BDY SONIC       | 7     | 8.00%             |
| CROSS BULLETS   | 7     | 8.00%             |
| BDY SCRAPE (SW) | 10    | 11.00%            |
| SINGLE POP      | 20    | 17.00%            |

#### **TOP BLITZ**











JAM



60



90 / 70



BDY SCRAPE (SW)



BDY SCRAPE (SW)



91 / 71



#### UAPB QB GAME BOOK BDY CAT



**BDY CAT** 





BULLETS



60



60 / 70



**GUARDS ON 4 MAN SLIDE** 



**BDY SONIC** 



61



91







FOOTBALL

### 3<sup>RD</sup> DOWN "CONVERT" (40%)



| 3RD AND 3-5 FRONT: ODD (65%) LION (20%) BEAR (5%) BLITZ: BDY SCRAPE SW (2X) BDY SONIC (2X) BDY JET (1X)<br>COV: 3 (25%) 4/42 (20%) 2 (20%) 0 (15%) |                                                                                                      |  |  |  |
|----------------------------------------------------------------------------------------------------------------------------------------------------|------------------------------------------------------------------------------------------------------|--|--|--|
| KING RT 26 FAT