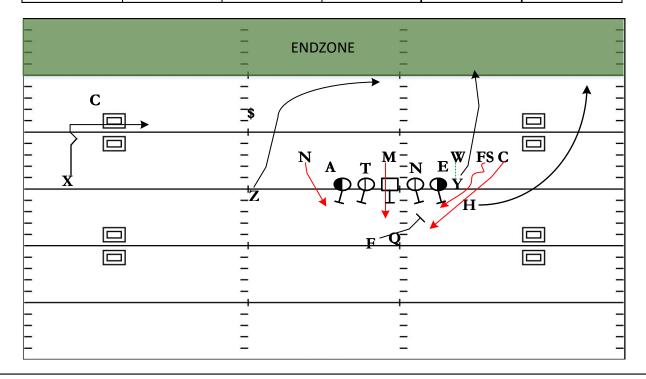

## 2x2 Heavy: PAP Score Ball

| QTR | TIME  | D & D | YD LINE | HASH | SCORE  |
|-----|-------|-------|---------|------|--------|
| 2nd | 14:29 | 2 & 1 | 9       | R    | 10 - 0 |

STRATEGY: Counter Heavy Pressure in the Low Red Zone w/ a Score Ball. Force the Will to expand 1<sup>st</sup> then have your TE regain inside leverage. Love the Match-Up and Attack the Match-Up

QB READS & PROGRESSION: Score Ball to Wheel Unless you love the Glance / Glance to Stutter In

| X | Stutter In                                          | LT | Man Protect<br>Anchor                             |  |
|---|-----------------------------------------------------|----|---------------------------------------------------|--|
| Н | Wheel                                               | LG | Man Protect<br>Tackle                             |  |
| Υ | Score Ball                                          | С  | Clamp<br>Tackle to Mike<br>Take Mike on his Blitz |  |
| Z | Short Glance                                        | RG | Man Protect<br>Nose                               |  |
| F | PAP Mesh<br>Protect from Backside Outside<br>Threat | RT | Man Protect<br>End                                |  |