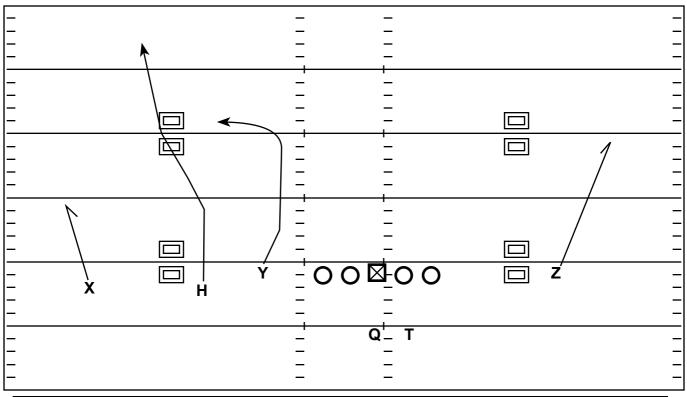

## 3x1 Open: Slot-Fade (Deep Out)

Strategy: Base Slot-Fade concept while pulling the Concept Side Safety with the Dig by #3. Also a decent 1 v. 1 Match-up on the Backside

QB Progression/Read: v. 1-High look for the Curl. v. 2-High work Slot-Fade (Low to High)

X: Witch (Hitch w/ Width)

H: Slot-Fade (Press Vertical then Widen, Leave enough room for QB to Throw you Open)

Y: Seam Deep Out (Break at 12 Yards)

Z: Curl (Outside Release, break @ 9 yards)

**RB: Check Protect**