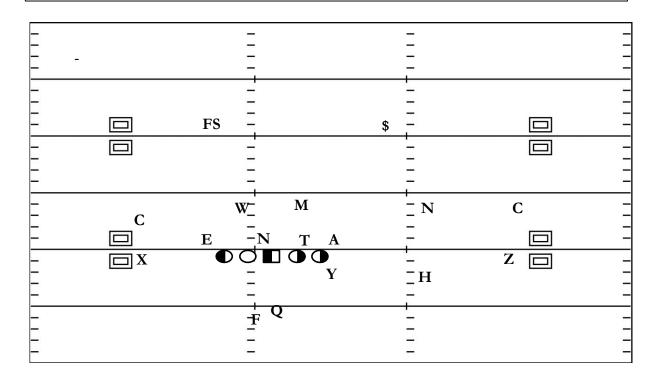

## **Defensive Terminology**

Everyone is Based off of FLD/BND for ease of recognition. Nickel can travel based on Formation & Coverage

| С  | Corner                                               | Ε | End: BND Side Defensive End                           |
|----|------------------------------------------------------|---|-------------------------------------------------------|
| \$ | FLD Side Safety                                      | Ν | Nose: BND Side Interior Down<br>Lineman               |
| FS | BND Side Safety                                      | Т | Tackle: FLD Side Interior<br>Down Lineman             |
| Ν  | Nickel: can travel based on<br>Formation or Coverage | Α | Anchor: FLD Side Defensive<br>End                     |
| W  | Will: BND Side Backer                                | Т | Extra Interior Defensive<br>Lineman in a 5 DL Package |
| Μ  | Mike: FLD Side Backer                                | D | Dime DB: in 4 DB Packages                             |