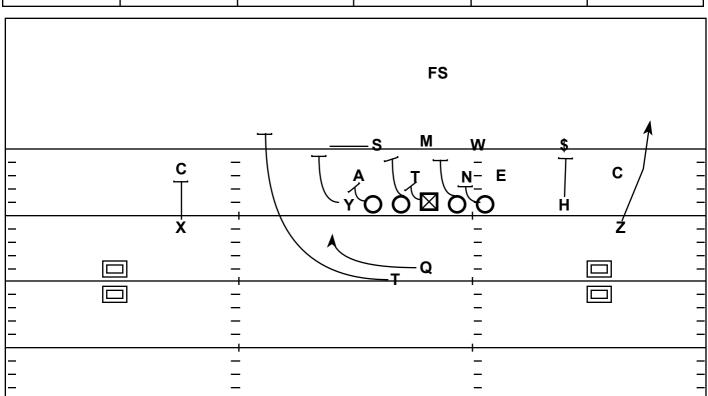

## 2x2 Attached: Q Sweep Lead

| Quarter | Time | D & D | YD Line | Hash | Score   |
|---------|------|-------|---------|------|---------|
| 3rd     | 8:45 | 1 - 3 | 3       | R    | 35 - 26 |

Dame clearly loves to do. With this look everyone is bunch in so run it to the perimeter.

QB Progression/Read: Read the Frontside Combo and follow the Lead

Strategy: Use your QB to get the numbers advantage in the Red Zone. Something Notre

QB Progression/Read: Read the Frontside Combo and follow the Lead Block

**Anchor** 

X - Block Playside Corner

H - Block Strong Safety

Y - Check Anchor to Sam

Linebacker

Z - Run Off Backside Corner

T - Lead for the QB Sweep

LT - Take Over Drive Reach on

LG - Combo 2i to Mike

C - Combo 2i to Mike Linebacker

RG - Combo 3-Tech to Will Linebacker

RT - Combo 3-Tech to Will Linebacker