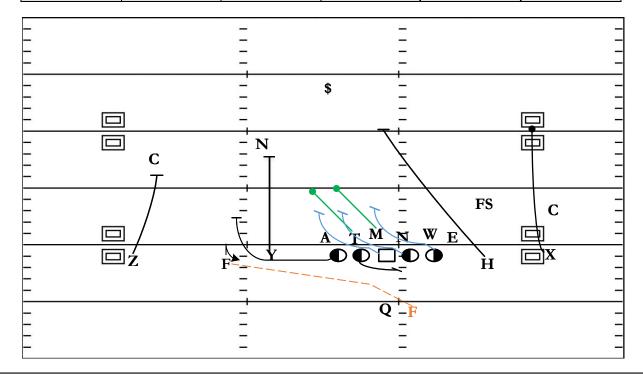

## 2x2 Open RB Out: Tunnel Off False Pull

| QTR | TIME | D & D  | YD LINE | HASH | SCORE  |
|-----|------|--------|---------|------|--------|
| 3rd | 6:16 | 3 & 12 | -42     | R    | 27 - 3 |

**STRATEGY:** Give a false pull to create hesitation on the defense then hit the tunnel off the backside of it. Getting a Play-Maker out in space w/ a bunch of lead blockers.

**QB READS & PROGRESSION:** Throw the Tunnel

| X | Distraction Run Off                        | LT | Quick Release<br>Flat to the Chains<br>Work to MDM @ the Hash |
|---|--------------------------------------------|----|---------------------------------------------------------------|
| Н | Backside X-Country<br>Try to get to the \$ | LG | False Pull                                                    |
| Υ | Block Nickel                               | С  | Quick Release Flat<br>Pick up MDM                             |
| Z | Block Corner                               | RG | Quick Release Flat<br>Pick Up MDM                             |
| F | Motion Out to Slot<br>Tunnel Screen        | RT | Quick Release Flat<br>Clean-Up Box                            |